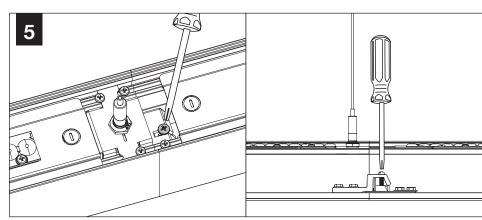

### **BAGGED HARDWARE (PATTERNS)**

Joiner Screw (72026) x2 #6 x 1/4" Pan Head Screw