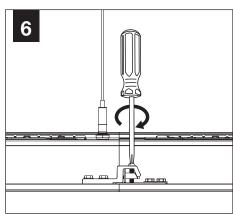

reinforcing walls and/or ceilings to support fixture weight.
- Focal Point, LLC accepts no responsibility for inadequately reinforced walls and/or ceilings.
- The information contained in this drawing is the sole property of Focal Point, LLC.
  Any reproduction in part or whole without the written permission of Focal Point, LLC is prohibited.

## **INSTRUCTION KEY**



ATTENTION



SEE ADDITIONAL INSTRUCTIONS



**POWER OFF** 



**POWER ON** 

## **COMPONENT KEY**

#### **FOCAL POINT**









#### SHIPPED INSTALLED







Joiner A (A44446-01)



(A52816-01 & A52804-01)

### **BAGGED HARDWARE (PATTERNS)**







Joiner Screw (72026) x2 #6 x 1/4" Pan Head Screw

# INDIRECT ASYMMETRIC OPTIC







INDIVIDUAL INSTALLATIONS FOLLOW STEPS 1-3 & 11

PATTERN INSTALLATIONS SEE PAGE 3





















# PATTERN INSTALLATION



TO JOIN UNITS FOLLOW STEPS 3 THRU 6 (PAGE 2)













# **DRIVER SERVICE**