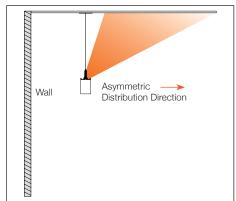

# INDIRECT ASYMMETRIC OPTIC

INDIVIDUAL INSTALLATIONS FOLLOW STEPS 1-3 & 11

PATTERN INSTALLATIONS SEE PAGE 3