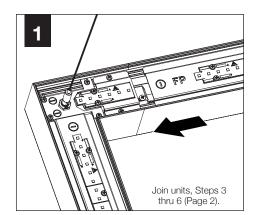

# INDIRECT ASYMMETRIC OPTIC

INDIVIDUAL INSTALLATIONS FOLLOW STEPS 1-3 & 11

PATTERN INSTALLATIONS SEE PAGE 3

# PATTERN INSTALLATION

TO JOIN UNITS FOLLOW STEPS 3 THRU 6 (PAGE 2)