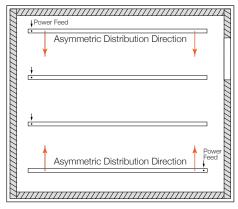

t electrical supply before installation or servicing.
- Contractor is responsible for adequately reinforcing walls and/or ceilings to support fixture weight.
- Focal Point, LLC accepts no responsibility for inadequately reinforced walls and/or ceilings.
- The information contained in this drawing is the sole property of Focal Point, LLC.
  Any reproduction in part or whole without the written permission of Focal Point, LLC is prohibited.

## **INSTRUCTION KEY**



ATTENTION



SEE ADDITIONAL INSTRUCTIONS



**POWER OFF** 



**POWER ON** 

## **COMPONENT KEY**

#### **FOCAL POINT**









#### SHIPPED INSTALLED







Joiner A (A44446-01)



(A52816-01 & A52804-01)

### **BAGGED HARDWARE (PATTERNS)**







Joiner Screw (72026) x2 #6 x 1/4" Pan Head Screw

# INDIRECT ASYMMETRIC OPTIC







INDIVIDUAL INSTALLATIONS FOLLOW STEPS 1-3 & 11

PATTERN INSTALLATIONS SEE PAGE 3





















# PATTERN INSTALLATION



TO JOIN UNITS FOLLOW STEPS 3 THRU 6 (PAGE 2)













# **DRIVER SERVICE**