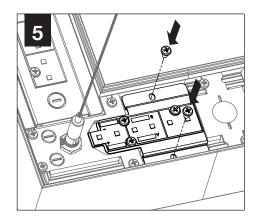

responsibility for inadequately reinforced walls and/or ceilings.
- The information contained in this drawing is the sole property of Focal Point, LLC.
  Any reproduction in part or whole without the written permission of Focal Point, LLC is prohibited.

## **INSTRUCTION KEY**



ATTENTION



SEE ADDITIONAL INSTRUCTIONS



**POWER OFF** 



**POWER ON** 

## **COMPONENT KEY**

#### **FOCAL POINT**









#### SHIPPED INSTALLED







Joiner A (A44446-01)



(A52816-01 & A52804-01)

### **BAGGED HARDWARE (PATTERNS)**







Joiner Screw (72026) x2 #6 x 1/4" Pan Head Screw

# INDIRECT ASYMMETRIC OPTIC







INDIVIDUAL INSTALLATIONS FOLLOW STEPS 1-3 & 11

PATTERN INSTALLATIONS SEE PAGE 3





















# PATTERN INSTALLATION



TO JOIN UNITS FOLLOW STEPS 3 THRU 6 (PAGE 2)













# **DRIVER SERVICE**