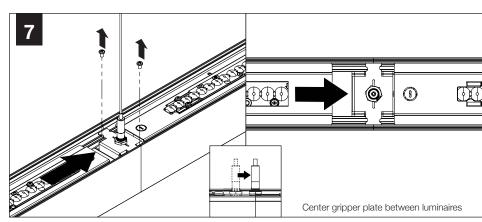

### **BAGGED HARDWARE (PATTERNS)**

Joiner Screw (72026) x2 #6 x 1/4" Pan Head Screw

# PATTERN INSTALLATION

TO JOIN UNITS FOLLOW STEPS 3 THRU 6 (PAGE 2)