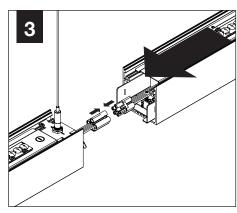

uately reinforcing walls and/or ceilings to support fixture weight.
- Focal Point, LLC accepts no responsibility for inadequately reinforced walls and/or ceilings.
- The information contained in this drawing is the sole property of Focal Point, LLC.
  Any reproduction in part or whole without the written permission of Focal Point, LLC is prohibited.

## **INSTRUCTION KEY**



ATTENTION



SEE ADDITIONAL INSTRUCTIONS



**POWER OFF** 



**POWER ON** 

## **COMPONENT KEY**

#### **FOCAL POINT**









#### SHIPPED INSTALLED







Joiner A (A44446-01)



(A52816-01 & A52804-01)

### **BAGGED HARDWARE (PATTERNS)**







Joiner Screw (72026) x2 #6 x 1/4" Pan Head Screw

# INDIRECT ASYMMETRIC OPTIC







INDIVIDUAL INSTALLATIONS FOLLOW STEPS 1-3 & 11

PATTERN INSTALLATIONS SEE PAGE 3





















# PATTERN INSTALLATION



TO JOIN UNITS FOLLOW STEPS 3 THRU 6 (PAGE 2)













# **DRIVER SERVICE**