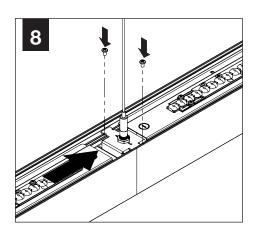

nforcing walls and/or ceilings to support fixture weight.
- Focal Point, LLC accepts no responsibility for inadequately reinforced walls and/or ceilings.
- The information contained in this drawing is the sole property of Focal Point, LLC.
  Any reproduction in part or whole without the written permission of Focal Point, LLC is prohibited.

## **INSTRUCTION KEY**



ATTENTION



SEE ADDITIONAL INSTRUCTIONS



**POWER OFF** 



**POWER ON** 

## **COMPONENT KEY**

#### **FOCAL POINT**









#### SHIPPED INSTALLED







Joiner A (A44446-01)



(A52816-01 & A52804-01)

### **BAGGED HARDWARE (PATTERNS)**







Joiner Screw (72026) x2 #6 x 1/4" Pan Head Screw

# INDIRECT ASYMMETRIC OPTIC







INDIVIDUAL INSTALLATIONS FOLLOW STEPS 1-3 & 11

PATTERN INSTALLATIONS SEE PAGE 3





















# PATTERN INSTALLATION



TO JOIN UNITS FOLLOW STEPS 3 THRU 6 (PAGE 2)













# **DRIVER SERVICE**