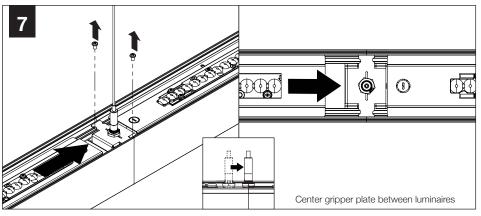

## **BAGGED HARDWARE (PATTERNS)**

SHIPPED INSTALLED

Gripper Plate

(A51046-02)

Pattern Filler Bracket (A54600-01)

COMPONENT KEY

U - Individual

S - Start of Run

I - Intermediate

E - End of Run

Joiner Screw (72026) x2 #6 x 1/4" Pan Head Screw

٩

FOCAL POINT

Avoid all contact with LED surface, LEDs are easily damaged!

<u>ا</u>۲

## PATTERN INSTALLATION

**TO JOIN UNITS** 

FOLLOW STEPS 3 THRU 6 (PAGE 2)