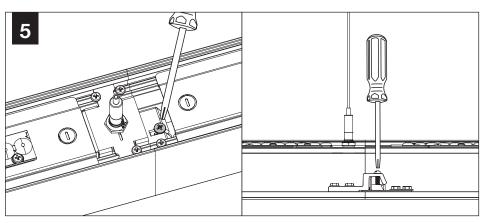

/or ceilings to support fixture weight.
- Focal Point, LLC accepts no responsibility for inadequately reinforced walls and/or ceilings.
- The information contained in this drawing is the sole property of Focal Point, LLC. Any reproduction in part or whole without the written permission of Focal Point, LLC is prohibited.

### **INSTRUCTION KEY**



ATTENTION



SEE ADDITIONAL **INSTRUCTIONS** 

POWER OFF



POWER ON

## INDIRECT ASYMMETRIC OPTIC





## **BAGGED HARDWARE (PATTERNS)**

SHIPPED INSTALLED

Gripper Plate

(A51046-02)

Pattern Filler Bracket (A54600-01)

COMPONENT KEY

U - Individual

S - Start of Run

I - Intermediate

E - End of Run

Joiner Screw (72026) x2 #6 x 1/4" Pan Head Screw

٩



FOCAL POINT



Avoid all contact with LED surface, LEDs are easily damaged!

<u>ا</u>۲















## PATTERN INSTALLATION

**TO JOIN UNITS** 

FOLLOW STEPS 3 THRU 6 (PAGE 2)