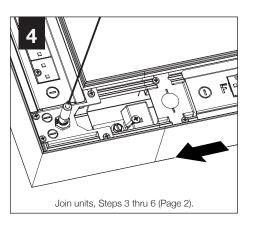

tely reinforced walls and/or ceilings.
- The information contained in this drawing is the sole property of Focal Point, LLC. Any reproduction in part or whole without the written permission of Focal Point, LLC is prohibited.

### **INSTRUCTION KEY**



ATTENTION



SEE ADDITIONAL **INSTRUCTIONS** 

POWER OFF



POWER ON

## INDIRECT ASYMMETRIC OPTIC





## **BAGGED HARDWARE (PATTERNS)**

SHIPPED INSTALLED

Gripper Plate

(A51046-02)

Pattern Filler Bracket (A54600-01)

COMPONENT KEY

U - Individual

S - Start of Run

I - Intermediate

E - End of Run

Joiner Screw (72026) x2 #6 x 1/4" Pan Head Screw

٩



FOCAL POINT



Avoid all contact with LED surface, LEDs are easily damaged!

<u>ا</u>۲















## PATTERN INSTALLATION

**TO JOIN UNITS** 

FOLLOW STEPS 3 THRU 6 (PAGE 2)