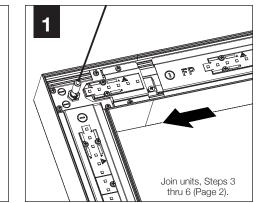

inadequately reinforced walls and/or ceilings.
- The information contained in this drawing is the sole property of Focal Point, LLC. Any reproduction in part or whole without the written permission of Focal Point, LLC is prohibited.

### **INSTRUCTION KEY**



ATTENTION



SEE ADDITIONAL **INSTRUCTIONS** 

POWER OFF



POWER ON

## INDIRECT ASYMMETRIC OPTIC





## **BAGGED HARDWARE (PATTERNS)**

SHIPPED INSTALLED

Gripper Plate

(A51046-02)

Pattern Filler Bracket (A54600-01)

COMPONENT KEY

U - Individual

S - Start of Run

I - Intermediate

E - End of Run

Joiner Screw (72026) x2 #6 x 1/4" Pan Head Screw

٩



FOCAL POINT



Avoid all contact with LED surface, LEDs are easily damaged!

<u>ا</u>۲















## PATTERN INSTALLATION

**TO JOIN UNITS** 

FOLLOW STEPS 3 THRU 6 (PAGE 2)