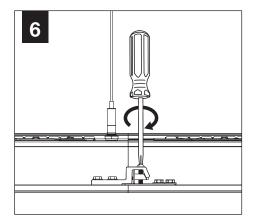

r ceilings to support fixture weight.
- Focal Point, LLC accepts no responsibility for inadequately reinforced walls and/or ceilings.
- The information contained in this drawing is the sole property of Focal Point, LLC. Any reproduction in part or whole without the written permission of Focal Point, LLC is prohibited.

### **INSTRUCTION KEY**



ATTENTION



SEE ADDITIONAL **INSTRUCTIONS** 

POWER OFF



POWER ON

## INDIRECT ASYMMETRIC OPTIC





## **BAGGED HARDWARE (PATTERNS)**

SHIPPED INSTALLED

Gripper Plate

(A51046-02)

Pattern Filler Bracket (A54600-01)

COMPONENT KEY

U - Individual

S - Start of Run

I - Intermediate

E - End of Run

Joiner Screw (72026) x2 #6 x 1/4" Pan Head Screw

٩



FOCAL POINT



Avoid all contact with LED surface, LEDs are easily damaged!

<u>ا</u>۲















## PATTERN INSTALLATION

**TO JOIN UNITS** 

FOLLOW STEPS 3 THRU 6 (PAGE 2)