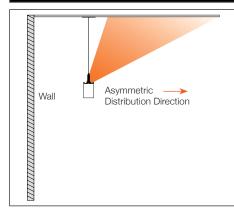

ecific, please consult factory drawings before beginning installation.
- Luminaires must be installed by a qualified electrician (check with local and national codes for proper installation).
- To prevent electrical shock, disconnect electrical supply before installation or servicing.
- Contractor is responsible for adequately reinforcing walls and/or ceilings to support fixture weight.
- Focal Point, LLC accepts no responsibility for inadequately reinforced walls and/or ceilings.
- The information contained in this drawing is the sole property of Focal Point, LLC. Any reproduction in part or whole without the written permission of Focal Point, LLC is prohibited.

### **INSTRUCTION KEY**



ATTENTION



SEE ADDITIONAL **INSTRUCTIONS** 

POWER OFF



POWER ON

## INDIRECT ASYMMETRIC OPTIC





## **BAGGED HARDWARE (PATTERNS)**

SHIPPED INSTALLED

Gripper Plate

(A51046-02)

Pattern Filler Bracket (A54600-01)

COMPONENT KEY

U - Individual

S - Start of Run

I - Intermediate

E - End of Run

Joiner Screw (72026) x2 #6 x 1/4" Pan Head Screw

٩



FOCAL POINT



Avoid all contact with LED surface, LEDs are easily damaged!

<u>ا</u>۲















## PATTERN INSTALLATION

**TO JOIN UNITS** 

FOLLOW STEPS 3 THRU 6 (PAGE 2)