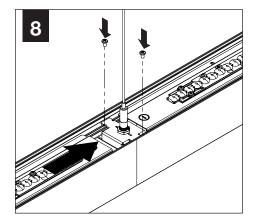

## **BAGGED HARDWARE (PATTERNS)**

SHIPPED INSTALLED

Gripper Plate

(A51046-02)

Pattern Filler Bracket (A54600-01)

COMPONENT KEY

U - Individual

S - Start of Run

I - Intermediate

E - End of Run

Joiner Screw (72026) x2 #6 x 1/4" Pan Head Screw

٩

FOCAL POINT

Avoid all contact with LED surface, LEDs are easily damaged!

<u>ا</u>۲

## PATTERN INSTALLATION

**TO JOIN UNITS** 

FOLLOW STEPS 3 THRU 6 (PAGE 2)