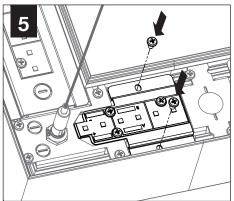

ly reinforced walls and/or ceilings.
- The information contained in this drawing is the sole property of Focal Point, LLC. Any reproduction in part or whole without the written permission of Focal Point, LLC is prohibited.

### **INSTRUCTION KEY**



ATTENTION



SEE ADDITIONAL **INSTRUCTIONS** 

POWER OFF



POWER ON

## INDIRECT ASYMMETRIC OPTIC





## **BAGGED HARDWARE (PATTERNS)**

SHIPPED INSTALLED

Gripper Plate

(A51046-02)

Pattern Filler Bracket (A54600-01)

COMPONENT KEY

U - Individual

S - Start of Run

I - Intermediate

E - End of Run

Joiner Screw (72026) x2 #6 x 1/4" Pan Head Screw

٩



FOCAL POINT



Avoid all contact with LED surface, LEDs are easily damaged!

<u>ا</u>۲















## PATTERN INSTALLATION

**TO JOIN UNITS** 

FOLLOW STEPS 3 THRU 6 (PAGE 2)