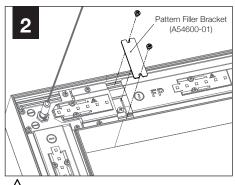

## **BAGGED HARDWARE (PATTERNS)**

SHIPPED INSTALLED

Gripper Plate

(A51046-02)

Pattern Filler Bracket (A54600-01)

COMPONENT KEY

U - Individual

S - Start of Run