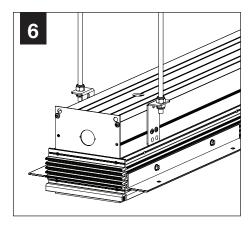

# LUMINAIRE MUST BE INSTALLED PRIOR TO DRYWALL

3

Using the backer flange placement guide ABOVE to determine the proper placement of the backer flange for your drywall thickness.

IF BACKER FLANGES WERE **PRE-INSTALLED SKIP TO STEP 5** 