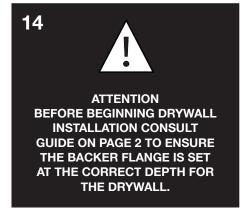

## **BACKER FLANGE PLACEMENT GUIDE**

|                      | ,           |             |          |
|----------------------|-------------|-------------|----------|
| DRYWALL<br>THICKNESS | ORIENTATION | GUIDE POINT | POSITION |
| 3/8"                 | 1           | X           | F        |
| 1/2"                 | 1           | X           | Е        |
| 5/8"                 | 1           | X           | D        |
| 3/4"                 | 1           | X           | С        |
| 7/8"                 | 1           | X           | В        |
| 1"                   | 1           | X           | А        |
| 1 <sup>1</sup> /8"   | 1           | Y           | G        |
| 1 <sup>1</sup> /4"   | 2           | Y           | F        |
| 13/8"                | 2           | Υ           | Е        |
| 1 <sup>1</sup> /2"   | 2           | Y           | D        |
| 1 <sup>5</sup> /8"   | 2           | Υ           | С        |
| 13/4"                | 2           | Υ           | В        |
| 17/8"                | 2           | Υ           | А        |
| 2"                   | 2           | X           | Е        |
| 21/8"                | 2           | X           | D        |