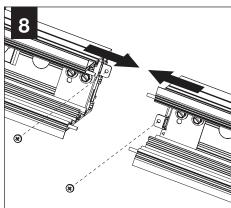

# LUMINAIRE MUST BE INSTALLED PRIOR TO DRYWALL

3

Using the backer flange placement guide ABOVE to determine the proper placement of the backer flange for your drywall thickness.

IF BACKER FLANGES WERE **PRE-INSTALLED SKIP TO STEP 5** 