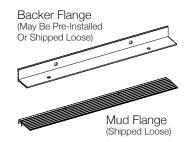

#### **INCLUDED HARDWARE**

Reflector Screw (72010) (8-18 X 1/4 Self Tapping Screw)

(Affixed To Housing. One Per Run)

Reflector (70008) (6-32 x 5/16 Pan-Head Machine Screw)

Mud Flange (70005) (8-32 x 5/16 Flat Undercut Head Screw)

Backer Flange (72001) (8-32 x 3/8 Washer Hex Head Screw)