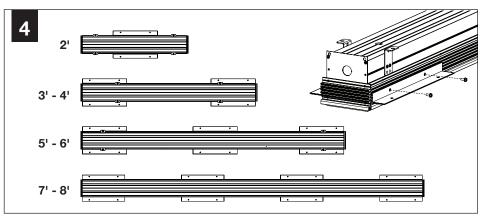

| Y           | G        |
| 1 <sup>1</sup> /4"   | 2           | Y           | F        |
| 13/8"                | 2           | Υ           | Е        |
| 1 <sup>1</sup> /2"   | 2           | Y           | D        |
| 1 <sup>5</sup> /8"   | 2           | Υ           | С        |
| 13/4"                | 2           | Υ           | В        |
| 17/8"                | 2           | Υ           | А        |
| 2"                   | 2           | X           | Е        |
| 21/8"                | 2           | X           | D        |









# LUMINAIRE MUST BE INSTALLED PRIOR TO DRYWALL







3

Using the backer flange placement guide ABOVE to determine the proper placement of the backer flange for your drywall thickness.

IF BACKER FLANGES WERE **PRE-INSTALLED SKIP TO STEP 5** 







































#### **DRIVER SERVICE**