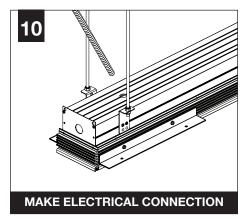

| G        |
| 1 <sup>1</sup> /4"   | 2           | Y           | F        |
| 13/8"                | 2           | Υ           | Е        |
| 1 <sup>1</sup> /2"   | 2           | Y           | D        |
| 1 <sup>5</sup> /8"   | 2           | Υ           | С        |
| 13/4"                | 2           | Υ           | В        |
| 17/8"                | 2           | Υ           | А        |
| 2"                   | 2           | X           | Е        |
| 21/8"                | 2           | X           | D        |









# LUMINAIRE MUST BE INSTALLED PRIOR TO DRYWALL







3

Using the backer flange placement guide ABOVE to determine the proper placement of the backer flange for your drywall thickness.

IF BACKER FLANGES WERE **PRE-INSTALLED SKIP TO STEP 5** 







































#### **DRIVER SERVICE**