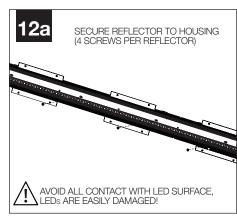

#### **INCLUDED HARDWARE**

Reflector Screw (72010) (8-18 X 1/4 Self Tapping Screw)

(Affixed To Housing. One Per Run)

Reflector (70008) (6-32 x 5/16 Pan-Head Machine Screw)

Mud Flange (70005) (8-32 x 5/16 Flat Undercut Head Screw)