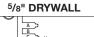

## **BACKER FLANGE PLACEMENT GUIDE**

|                      | ,           |             |          |
|----------------------|-------------|-------------|----------|
| DRYWALL<br>THICKNESS | ORIENTATION | GUIDE POINT | POSITION |
| 3/8"                 | 1           | X           | F        |
| 1/2"                 | 1           | X           | Е        |
| 5/8"                 | 1           | X           | D        |
| 3/4"                 | 1           | X           | С        |
| 7/8"                 | 1           | X           | В        |
| 1"                   | 1           | X           | А        |
| 1 <sup>1</sup> /8"   | 1           | Y           | G        |
| 1 <sup>1</sup> /4"   | 2           | Y           | F        |
| 13/8"                | 2           | Υ           | Е        |
| 1 <sup>1</sup> /2"   | 2           | Y           | D        |
| 1 <sup>5</sup> /8"   | 2           | Υ           | С        |
| 13/4"                | 2           | Υ           | В        |
| 17/8"                | 2           | Υ           | А        |
| 2"                   | 2           | X           | Е        |
| 21/8"                | 2           | X           | D        |

# LUMINAIRE MUST BE INSTALLED PRIOR TO DRYWALL

3

Using the backer flange placement guide ABOVE to determine the proper placement of the backer flange for your drywall thickness.

IF BACKER FLANGES WERE **PRE-INSTALLED SKIP TO STEP 5** 