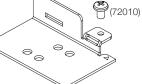

#### **INCLUDED HARDWARE**

Reflector Screw (72010) (8-18 X 1/4 Self Tapping Screw)

(Affixed To Housing. One Per Run)

Reflector (70008) (6-32 x 5/16 Pan-Head Machine Screw)

Mud Flange (70005) (8-32 x 5/16 Flat Undercut Head Screw)