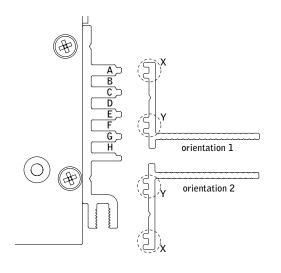

## **BACKER FLANGE PLACEMENT GUIDE**

|                      | ,           |             |          |
|----------------------|-------------|-------------|----------|
| DRYWALL<br>THICKNESS | ORIENTATION | GUIDE POINT | POSITION |
| 3/8"                 | 1           | X           | F        |
| 1/2"                 | 1           | X           | Е        |
| 5/8"                 | 1           | X           | D        |
| 3/4"                 | 1           | X           | С        |
| 7/8"                 | 1           | X           | В        |
| 1"                   | 1           | X           | А        |
| 1 <sup>1</sup> /8"   | 1           | Y           | G        |
| 1 <sup>1</sup> /4"   | 2           | Y           | F        |
| 13/8"                | 2           | Υ           | Е        |
| 1 <sup>1</sup> /2"   | 2           | Y           | D        |
| 1 <sup>5</sup> /8"   | 2           | Υ           | С        |
| 13/4"                | 2           | Υ           | В        |
| 17/8"                | 2           | Υ           | А        |
| 2"                   | 2           | X           | Е        |
| 21/8"                | 2           | X           | D        |

# LUMINAIRE MUST BE INSTALLED PRIOR TO DRYWALL

3

Using the backer flange placement guide ABOVE to determine the proper placement of the backer flange for your drywall thickness.

IF BACKER FLANGES WERE **PRE-INSTALLED SKIP TO STEP 5** 