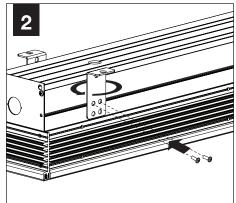

| X           | С        |
| 7/8"                 | 1           | X           | В        |
| 1"                   | 1           | X           | А        |
| 1 <sup>1</sup> /8"   | 1           | Y           | G        |
| 1 <sup>1</sup> /4"   | 2           | Y           | F        |
| 13/8"                | 2           | Υ           | Е        |
| 1 <sup>1</sup> /2"   | 2           | Y           | D        |
| 1 <sup>5</sup> /8"   | 2           | Υ           | С        |
| 13/4"                | 2           | Υ           | В        |
| 17/8"                | 2           | Υ           | А        |
| 2"                   | 2           | X           | Е        |
| 21/8"                | 2           | X           | D        |









# LUMINAIRE MUST BE INSTALLED PRIOR TO DRYWALL







3

Using the backer flange placement guide ABOVE to determine the proper placement of the backer flange for your drywall thickness.

IF BACKER FLANGES WERE **PRE-INSTALLED SKIP TO STEP 5** 







































#### **DRIVER SERVICE**