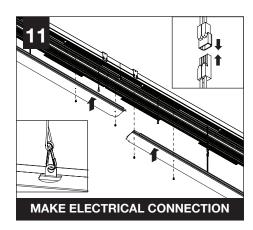

| G        |
| 1 <sup>1</sup> /4"   | 2           | Y           | F        |
| 13/8"                | 2           | Υ           | Е        |
| 1 <sup>1</sup> /2"   | 2           | Y           | D        |
| 1 <sup>5</sup> /8"   | 2           | Υ           | С        |
| 13/4"                | 2           | Υ           | В        |
| 17/8"                | 2           | Υ           | А        |
| 2"                   | 2           | X           | Е        |
| 21/8"                | 2           | X           | D        |









# LUMINAIRE MUST BE INSTALLED PRIOR TO DRYWALL







3

Using the backer flange placement guide ABOVE to determine the proper placement of the backer flange for your drywall thickness.

IF BACKER FLANGES WERE **PRE-INSTALLED SKIP TO STEP 5** 







































#### **DRIVER SERVICE**