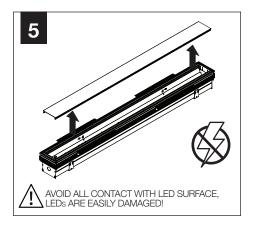

# LUMINAIRE MUST BE INSTALLED PRIOR TO DRYWALL

3

Using the backer flange placement guide ABOVE to determine the proper placement of the backer flange for your drywall thickness.

IF BACKER FLANGES WERE **PRE-INSTALLED SKIP TO STEP 5** 