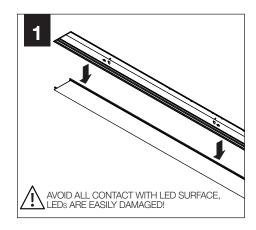

# LUMINAIRE MUST BE INSTALLED PRIOR TO DRYWALL

3

Using the backer flange placement guide ABOVE to determine the proper placement of the backer flange for your drywall thickness.

IF BACKER FLANGES WERE **PRE-INSTALLED SKIP TO STEP 5** 