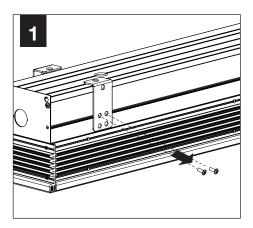

#### **INCLUDED HARDWARE**

Reflector Screw (72010) (8-18 X 1/4 Self Tapping Screw)

(Affixed To Housing. One Per Run)

Reflector (70008) (6-32 x 5/16 Pan-Head Machine Screw)

Mud Flange (70005) (8-32 x 5/16 Flat Undercut Head Screw)