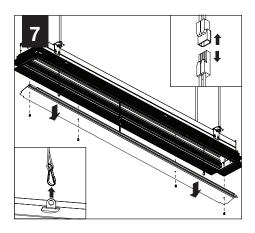

# LUMINAIRE MUST BE INSTALLED PRIOR TO DRYWALL

3

Using the backer flange placement guide ABOVE to determine the proper placement of the backer flange for your drywall thickness.

IF BACKER FLANGES WERE **PRE-INSTALLED SKIP TO STEP 5** 