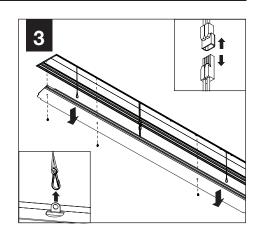

## **BACKER FLANGE PLACEMENT GUIDE**

|                      | ,           |             |          |
|----------------------|-------------|-------------|----------|
| DRYWALL<br>THICKNESS | ORIENTATION | GUIDE POINT | POSITION |
| 3/8"                 | 1           | X           | F        |
| 1/2"                 | 1           | X           | Е        |
| 5/8"                 | 1           | X           | D        |
| 3/4"                 | 1           | X           | С        |
| 7/8"                 | 1           | X           | В        |
| 1"                   | 1           | X           | А        |
| 1 <sup>1</sup> /8"   | 1           | Y           | G        |
| 1 <sup>1</sup> /4"   | 2           | Y           | F        |
| 13/8"                | 2           | Υ           | Е        |
| 1 <sup>1</sup> /2"   | 2           | Y           | D        |
| 1 <sup>5</sup> /8"   | 2           | Υ           | С        |
| 13/4"                | 2           | Υ           | В        |
| 17/8"                | 2           | Υ           | А        |
| 2"                   | 2           | X           | Е        |
| 21/8"                | 2           | X           | D        |

# LUMINAIRE MUST BE INSTALLED PRIOR TO DRYWALL

3

Using the backer flange placement guide ABOVE to determine the proper placement of the backer flange for your drywall thickness.

IF BACKER FLANGES WERE **PRE-INSTALLED SKIP TO STEP 5** 