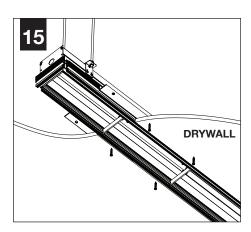

# LUMINAIRE MUST BE INSTALLED PRIOR TO DRYWALL

3

Using the backer flange placement guide ABOVE to determine the proper placement of the backer flange for your drywall thickness.

IF BACKER FLANGES WERE **PRE-INSTALLED SKIP TO STEP 5** 