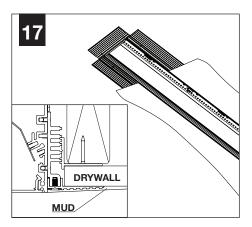

## **BACKER FLANGE PLACEMENT GUIDE**

|                      | ,           |             |          |
|----------------------|-------------|-------------|----------|
| DRYWALL<br>THICKNESS | ORIENTATION | GUIDE POINT | POSITION |
| 3/8"                 | 1           | X           | F        |
| 1/2"                 | 1           | X           | Е        |
| 5/8"                 | 1           | X           | D        |
| 3/4"                 | 1           | X           | С        |
| 7/8"                 | 1           | X           | В        |
| 1"                   | 1           | X           | А        |
| 1 <sup>1</sup> /8"   | 1           | Y           | G        |
| 1 <sup>1</sup> /4"   | 2           | Y           | F        |
| 13/8"                | 2           | Υ           | Е        |
| 1 <sup>1</sup> /2"   | 2           | Y           | D        |
| 1 <sup>5</sup> /8"   | 2           | Υ           | С        |
| 13/4"                | 2           | Υ           | В        |
| 17/8"                | 2           | Υ           | А        |
| 2"                   | 2           | X           | Е        |
| 21/8"                | 2           | X           | D        |

# LUMINAIRE MUST BE INSTALLED PRIOR TO DRYWALL

3

Using the backer flange placement guide ABOVE to determine the proper placement of the backer flange for your drywall thickness.

IF BACKER FLANGES WERE **PRE-INSTALLED SKIP TO STEP 5** 