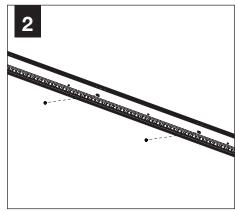

#### **INCLUDED HARDWARE**

Reflector Screw (72010) (8-18 X 1/4 Self Tapping Screw)

(Affixed To Housing. One Per Run)

Reflector (70008) (6-32 x 5/16 Pan-Head Machine Screw)

Mud Flange (70005) (8-32 x 5/16 Flat Undercut Head Screw)

Backer Flange (72001) (8-32 x 3/8 Washer Hex Head Screw)