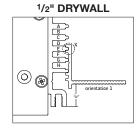

## **BACKER FLANGE PLACEMENT GUIDE**

|                      | ,           |             |          |
|----------------------|-------------|-------------|----------|
| DRYWALL<br>THICKNESS | ORIENTATION | GUIDE POINT | POSITION |
| 3/8"                 | 1           | X           | F        |
| 1/2"                 | 1           | X           | Е        |
| 5/8"                 | 1           | X           | D        |
| 3/4"                 | 1           | X           | С        |
| 7/8"                 | 1           | X           | В        |
| 1"                   | 1           | X           | А        |
| 1 <sup>1</sup> /8"   | 1           | Y           | G        |
| 1 <sup>1</sup> /4"   | 2           | Y           | F        |
| 13/8"                | 2           | Υ           | Е        |
| 1 <sup>1</sup> /2"   | 2           | Y           | D        |
| 1 <sup>5</sup> /8"   | 2           | Υ           | С        |
| 13/4"                | 2           | Υ           | В        |
| 17/8"                | 2           | Υ           | А        |
| 2"                   | 2           | X           | Е        |
| 21/8"                | 2           | X           | D        |

# LUMINAIRE MUST BE INSTALLED PRIOR TO DRYWALL

3

Using the backer flange placement guide ABOVE to determine the proper placement of the backer flange for your drywall thickness.

IF BACKER FLANGES WERE **PRE-INSTALLED SKIP TO STEP 5** 