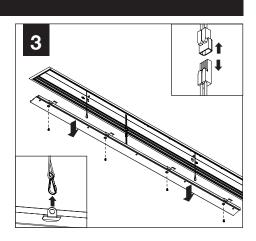

weight.
- Focal Point, LLC accepts no responsibility for inadequately reinforced walls and/or ceilings.
- The information contained in this drawing is the sole property of Focal Point, LLC. Any reproduction in part or whole without the written permission of Focal Point, LLC is prohibited.

## **INSTRUCTION KEY**



ATTENTION



SEE ADDITIONAL INSTRUCTIONS



POWER OFF



POWER ON



**NEW CONSTRUCTION ONLY** Configurations are run specific, please consult factory drawings before beginning installation.





# **CEILING CUTOUT**

CEILING CUTOUT LENGTH = NOMINAL RUN LENGTH MINUS 5/16" (+/- 1/16")

### EXAMPLE:

12' RUN LENGTH = 11' 11-3/4" CUTOUT LENGTH





























SEE BATTERY MANUFACTURER INSTRUCTIONS

> EMERGENCY MAXIMUM MOUNTING HEIGHT: 19.08'



# **DRIVER SERVICE**