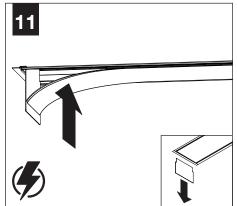

lation or servicing.
- Contractor is responsible for adequately reinforcing walls and/or ceilings to support fixture weight.
- Focal Point, LLC accepts no responsibility for inadequately reinforced walls and/or ceilings.
- The information contained in this drawing is the sole property of Focal Point, LLC. Any reproduction in part or whole without the written permission of Focal Point, LLC is prohibited.

## **INSTRUCTION KEY**



ATTENTION



SEE ADDITIONAL INSTRUCTIONS



POWER OFF



POWER ON



**NEW CONSTRUCTION ONLY** Configurations are run specific, please consult factory drawings before beginning installation.





# **CEILING CUTOUT**

CEILING CUTOUT LENGTH = NOMINAL RUN LENGTH MINUS 5/16" (+/- 1/16")

### EXAMPLE:

12' RUN LENGTH = 11' 11-3/4" CUTOUT LENGTH





























SEE BATTERY MANUFACTURER INSTRUCTIONS

> EMERGENCY MAXIMUM MOUNTING HEIGHT: 19.08'



# **DRIVER SERVICE**