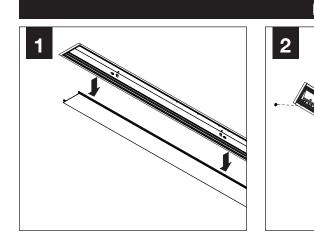

# **CEILING CUTOUT**

CEILING CUTOUT LENGTH = NOMINAL RUN LENGTH MINUS 5/16" (+/- 1/16")

### EXAMPLE:

12' RUN LENGTH = 11' 11-3/4" CUTOUT LENGTH

SEE BATTERY MANUFACTURER INSTRUCTIONS

> EMERGENCY MAXIMUM MOUNTING HEIGHT: 19.08'