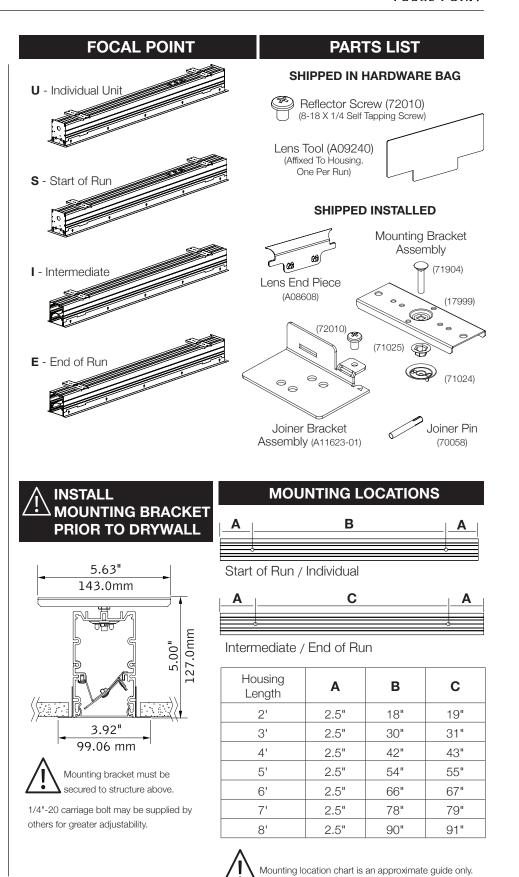

# Seem<sup>®</sup> 2 LED Asymmetric

FSM2AL-TF | Trim Flange

## **INSTRUCTION KEY**

ATTENTION

SEE ADDITIONAL INSTRUCTIONS

POWER OFF

POWER ON

**NEW CONSTRUCTION ONLY** Configurations are run specific, please consult factory drawings before beginning installation.

# **CEILING CUTOUT**

CEILING CUTOUT LENGTH = NOMINAL RUN LENGTH MINUS 5/16" (+/- 1/16")

### EXAMPLE:

12' RUN LENGTH = 11' 11-3/4" CUTOUT LENGTH

SEE BATTERY MANUFACTURER INSTRUCTIONS

> EMERGENCY MAXIMUM MOUNTING HEIGHT: 19.08'

# **DRIVER SERVICE**