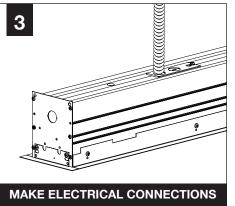

pply before installation or servicing.
- Contractor is responsible for adequately reinforcing walls and/or ceilings to support fixture weight.
- Focal Point, LLC accepts no responsibility for inadequately reinforced walls and/or ceilings.
- The information contained in this drawing is the sole property of Focal Point, LLC. Any reproduction in part or whole without the written permission of Focal Point, LLC is prohibited.

## **INSTRUCTION KEY**



ATTENTION



SEE ADDITIONAL INSTRUCTIONS



POWER OFF



POWER ON



**NEW CONSTRUCTION ONLY** Configurations are run specific, please consult factory drawings before beginning installation.





# **CEILING CUTOUT**

CEILING CUTOUT LENGTH = NOMINAL RUN LENGTH MINUS 5/16" (+/- 1/16")

### EXAMPLE:

12' RUN LENGTH = 11' 11-3/4" CUTOUT LENGTH





























SEE BATTERY MANUFACTURER INSTRUCTIONS

> EMERGENCY MAXIMUM MOUNTING HEIGHT: 19.08'



# **DRIVER SERVICE**