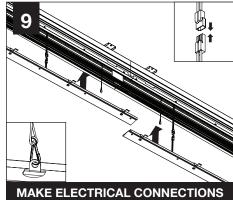

installation or servicing.
- Contractor is responsible for adequately reinforcing walls and/or ceilings to support fixture weight.
- Focal Point, LLC accepts no responsibility for inadequately reinforced walls and/or ceilings.
- The information contained in this drawing is the sole property of Focal Point, LLC. Any reproduction in part or whole without the written permission of Focal Point, LLC is prohibited.

## **INSTRUCTION KEY**



ATTENTION



SEE ADDITIONAL INSTRUCTIONS



POWER OFF



POWER ON



**NEW CONSTRUCTION ONLY** Configurations are run specific, please consult factory drawings before beginning installation.





# **CEILING CUTOUT**

CEILING CUTOUT LENGTH = NOMINAL RUN LENGTH MINUS 5/16" (+/- 1/16")

### EXAMPLE:

12' RUN LENGTH = 11' 11-3/4" CUTOUT LENGTH





























SEE BATTERY MANUFACTURER INSTRUCTIONS

> EMERGENCY MAXIMUM MOUNTING HEIGHT: 19.08'



# **DRIVER SERVICE**