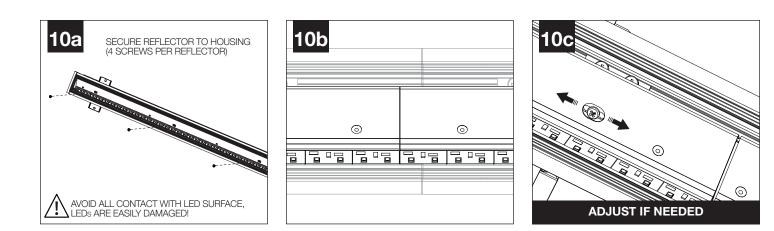

stallation or servicing.
- Contractor is responsible for adequately reinforcing walls and/or ceilings to support fixture weight.
- Focal Point, LLC accepts no responsibility for inadequately reinforced walls and/or ceilings.
- The information contained in this drawing is the sole property of Focal Point, LLC. Any reproduction in part or whole without the written permission of Focal Point, LLC is prohibited.

## **INSTRUCTION KEY**



ATTENTION



SEE ADDITIONAL INSTRUCTIONS



POWER OFF



POWER ON



**NEW CONSTRUCTION ONLY** Configurations are run specific, please consult factory drawings before beginning installation.





# **CEILING CUTOUT**

CEILING CUTOUT LENGTH = NOMINAL RUN LENGTH MINUS 5/16" (+/- 1/16")

### EXAMPLE:

12' RUN LENGTH = 11' 11-3/4" CUTOUT LENGTH





























SEE BATTERY MANUFACTURER INSTRUCTIONS

> EMERGENCY MAXIMUM MOUNTING HEIGHT: 19.08'



# **DRIVER SERVICE**