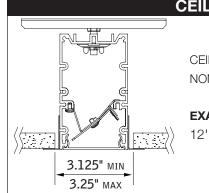

# **CEILING CUTOUT**

CEILING CUTOUT LENGTH = NOMINAL RUN LENGTH MINUS 5/16" (+/- 1/16")

### EXAMPLE:

12' RUN LENGTH = 11' 11-3/4" CUTOUT LENGTH

SEE BATTERY MANUFACTURER INSTRUCTIONS

> EMERGENCY MAXIMUM MOUNTING HEIGHT: 19.08'