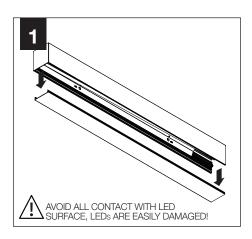

#### **MOUNTING**

FEED LOCATION IS ALWAYS CENTERED IN HOUSING, WITH THE EXCEPTION OF THE 2' HOUSING. USE SINGLE DEVICE COVER OR SINGLE GANG HANDY BOX AND MOUNTING HARDWARE (BY OTHERS)