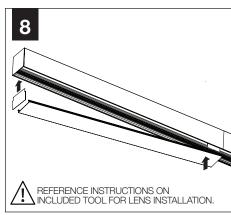

Point, LLC.
  Any reproduction in part or whole without the written permission of Focal Point, LLC is prohibited.

#### **FOCAL POINT**





CONFIGURATIONS ARE RUN SPECIFIC, CONSULT FACTORY DRAWINGS BEFORE BEGINNING INSTALLATION.

#### **INSTRUCTION KEY**



**ATTENTION** 



SEE ADDITIONAL INSTRUCTIONS



**POWER OFF** 



**POWER ON** 

#### **PARTS LIST**

#### SHIPPED IN HARDWARE BAG



Reflector Screw (72010) (8-18 X 1/4 Self Tapping Screw)



Lens Tool (A09240) (Affixed To Housing. One Per Run)

#### SHIPPED INSTALLED



#### **MOUNTING**







FEED LOCATION IS ALWAYS CENTERED IN HOUSING, WITH THE EXCEPTION OF THE 2' HOUSING. USE SINGLE DEVICE COVER OR SINGLE GANG HANDY BOX AND MOUNTING HARDWARE (BY OTHERS)

## INDIVIDUAL UNITS FOLLOW STEPS 1, 2, 3, 6, 7a, 8 & 9

























## **DRIVER SERVICE**