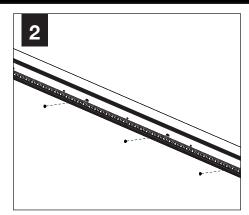

in part or whole without the written permission of Focal Point, LLC is prohibited.

#### **FOCAL POINT**





CONFIGURATIONS ARE RUN SPECIFIC, CONSULT FACTORY DRAWINGS BEFORE BEGINNING INSTALLATION.

#### **INSTRUCTION KEY**



**ATTENTION** 



SEE ADDITIONAL INSTRUCTIONS



**POWER OFF** 



**POWER ON** 

#### **PARTS LIST**

#### SHIPPED IN HARDWARE BAG



Reflector Screw (72010) (8-18 X 1/4 Self Tapping Screw)



Lens Tool (A09240) (Affixed To Housing. One Per Run)

#### SHIPPED INSTALLED



#### **MOUNTING**







FEED LOCATION IS ALWAYS CENTERED IN HOUSING, WITH THE EXCEPTION OF THE 2' HOUSING. USE SINGLE DEVICE COVER OR SINGLE GANG HANDY BOX AND MOUNTING HARDWARE (BY OTHERS)

## INDIVIDUAL UNITS FOLLOW STEPS 1, 2, 3, 6, 7a, 8 & 9

























## **DRIVER SERVICE**