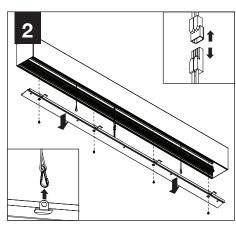

#### **MOUNTING**

FEED LOCATION IS ALWAYS CENTERED IN HOUSING, WITH THE EXCEPTION OF THE 2' HOUSING. USE SINGLE DEVICE COVER OR SINGLE GANG HANDY BOX AND MOUNTING HARDWARE (BY OTHERS)