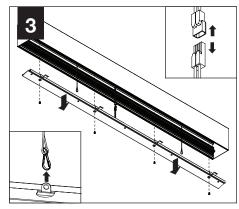

#### **MOUNTING**

FEED LOCATION IS ALWAYS CENTERED IN HOUSING, WITH THE EXCEPTION OF THE 2' HOUSING. USE SINGLE DEVICE COVER OR SINGLE GANG HANDY BOX AND MOUNTING HARDWARE (BY OTHERS)

## INDIVIDUAL UNITS FOLLOW STEPS 1, 2, 3, 6, 7a, 8 & 9