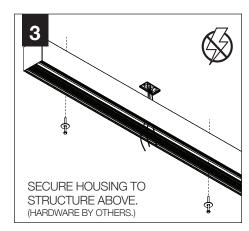

#### **MOUNTING**

FEED LOCATION IS ALWAYS CENTERED IN HOUSING, WITH THE EXCEPTION OF THE 2' HOUSING. USE SINGLE DEVICE COVER OR SINGLE GANG HANDY BOX AND MOUNTING HARDWARE (BY OTHERS)