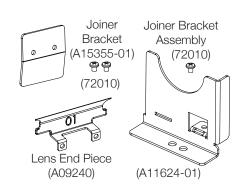

#### **PARTS LIST**

#### SHIPPED IN HARDWARE BAG

Reflector Screw (72010) (8-18 X 1/4 Self Tapping Screw)

Lens Tool (A09240) (Affixed To Housing. One Per Run)

#### SHIPPED INSTALLED