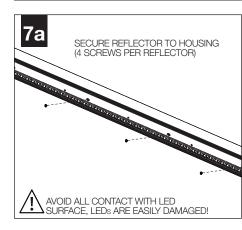

#### SHIPPED IN HARDWARE BAG

Reflector Screw (72010) (8-18 X 1/4 Self Tapping Screw)

Lens Tool (A09240) (Affixed To Housing. One Per Run)

## INDIVIDUAL UNITS FOLLOW STEPS 1, 2, 3, 6, 7a, 8 & 9