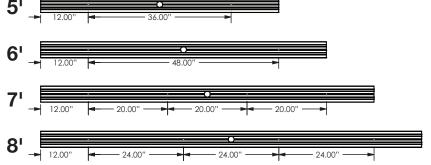

#### **MOUNTING**

FEED LOCATION IS ALWAYS CENTERED IN HOUSING, WITH THE EXCEPTION OF THE 2' HOUSING. USE SINGLE DEVICE COVER OR SINGLE GANG HANDY BOX AND MOUNTING HARDWARE (BY OTHERS)