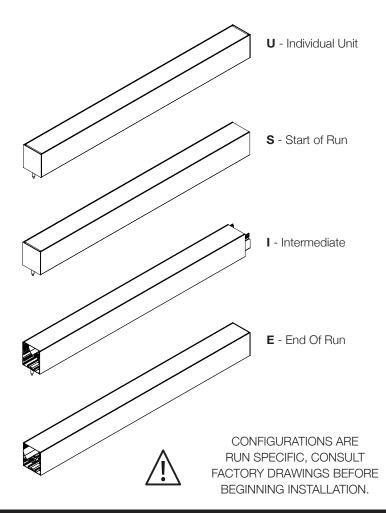

Asymmetric

FSM2ALS | Suspended





#### **BEFORE YOU BEGIN**

- Luminaires must be installed by a qualified electrician (check with local and national codes for proper installation).
- To prevent electrical shock, disconnect electrical supply before installation or servicing.
- Contractor is responsible for adequately reinforcing walls and/or ceilings to support fixture weight.
- Focal Point, LLC accepts no responsibility for inadequately reinforced walls and/or ceilings.
- The information contained in this drawing is the sole property of Focal Point, LLC.
  Any reproduction in part or whole without the written permission of Focal Point, LLC is prohibited.

#### **INSTRUCTION KEY**



**ATTENTION** 



SEE ADDITIONAL INSTRUCTIONS



**POWER OFF** 



**POWER ON** 

#### **FOCAL POINT**



#### **PARTS LIST**

#### SHIPPED IN HARDWARE BAG



#### SHIPPED INSTALLED



## ⚠ INDIVIDUAL UNITS FOLLOW STEPS 1, 2, 5 & 6

































### **EMERGENCY**