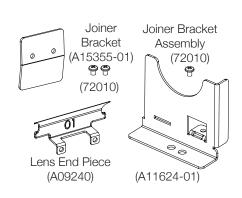

st be installed by a qualified electrician (check with local and national codes for proper installation).
- To prevent electrical shock, disconnect electrical supply before installation or servicing.
- Contractor is responsible for adequately reinforcing walls and/or ceilings to support fixture weight.
- Focal Point, LLC accepts no responsibility for inadequately reinforced walls and/or ceilings.
- The information contained in this drawing is the sole property of Focal Point, LLC.
  Any reproduction in part or whole without the written permission of Focal Point, LLC is prohibited.

#### **INSTRUCTION KEY**



**ATTENTION** 



SEE ADDITIONAL INSTRUCTIONS



**POWER OFF** 



**POWER ON** 

#### **FOCAL POINT**



#### **PARTS LIST**

#### SHIPPED IN HARDWARE BAG



#### SHIPPED INSTALLED



## ⚠ INDIVIDUAL UNITS FOLLOW STEPS 1, 2, 5 & 6

































### **EMERGENCY**