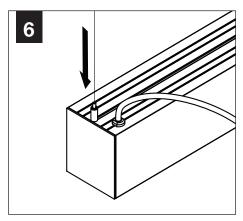

and national codes for proper installation).
- To prevent electrical shock, disconnect electrical supply before installation or servicing.
- Contractor is responsible for adequately reinforcing walls and/or ceilings to support fixture weight.
- Focal Point, LLC accepts no responsibility for inadequately reinforced walls and/or ceilings.
- The information contained in this drawing is the sole property of Focal Point, LLC.
  Any reproduction in part or whole without the written permission of Focal Point, LLC is prohibited.

#### **INSTRUCTION KEY**



**ATTENTION** 



SEE ADDITIONAL INSTRUCTIONS



**POWER OFF** 



**POWER ON** 

#### **FOCAL POINT**



#### **PARTS LIST**

#### SHIPPED IN HARDWARE BAG



#### SHIPPED INSTALLED



## ⚠ INDIVIDUAL UNITS FOLLOW STEPS 1, 2, 5 & 6

































### **EMERGENCY**