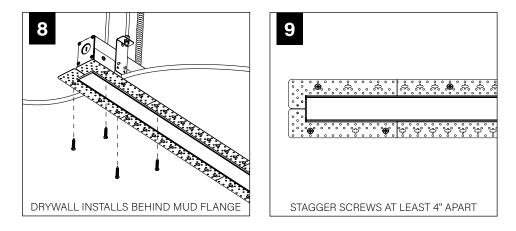

# Seem<sup>®</sup> 1 Mud-In-Drywall

FSM1-XF



## **BEFORE YOU BEGIN**

- Luminaires must be installed by a qualified electrician (check with local and national codes for proper installation).
- To prevent electrical shock, disconnect electrical supply before installation or servicing.
- Contractor is responsible for adequately reinforcing walls and/or ceilings to support fixture weight.
- Focal Point, LLC accepts no responsibility for inadequately reinforced walls and/or ceilings.
- The information contained in this drawing is the sole property of Focal Point, LLC. Any reproduction in part or whole without the written permission of Focal Point, LLC is prohibited.





#### **COMPONENT KEY**



#### **POST-DRYWALL INSTALLATION**





### PRE-DRYWALL INSTALLATION









#### **DRIVER SERVICE**



 $( \mathbf{f} )$