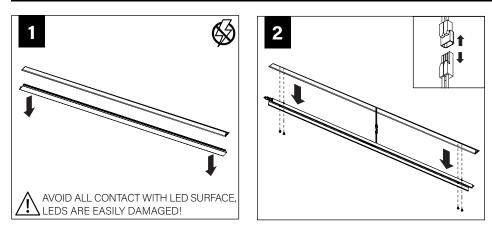

up>®</sup> 1 Mud-In-Drywall

FSM1-XF



## **BEFORE YOU BEGIN**

- Luminaires must be installed by a qualified electrician (check with local and national codes for proper installation).
- To prevent electrical shock, disconnect electrical supply before installation or servicing.
- Contractor is responsible for adequately reinforcing walls and/or ceilings to support fixture weight.
- Focal Point, LLC accepts no responsibility for inadequately reinforced walls and/or ceilings.
- The information contained in this drawing is the sole property of Focal Point, LLC. Any reproduction in part or whole without the written permission of Focal Point, LLC is prohibited.





#### **COMPONENT KEY**



#### **POST-DRYWALL INSTALLATION**





### PRE-DRYWALL INSTALLATION









#### **DRIVER SERVICE**



 $( \mathbf{f} )$