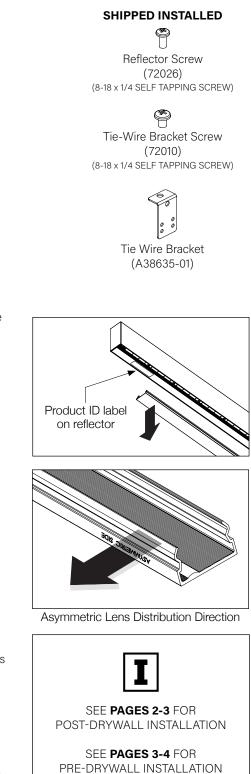

# Seem<sup>®</sup> 1 Mud-In-Drywall

FSM1-XF



## **BEFORE YOU BEGIN**

- Luminaires must be installed by a qualified electrician (check with local and national codes for proper installation).
- To prevent electrical shock, disconnect electrical supply before installation or servicing.
- Contractor is responsible for adequately reinforcing walls and/or ceilings to support fixture weight.
- Focal Point, LLC accepts no responsibility for inadequately reinforced walls and/or ceilings.
- The information contained in this drawing is the sole property of Focal Point, LLC. Any reproduction in part or whole without the written permission of Focal Point, LLC is prohibited.





#### **COMPONENT KEY**



#### **POST-DRYWALL INSTALLATION**





### PRE-DRYWALL INSTALLATION









#### **DRIVER SERVICE**



 $( \mathbf{f} )$