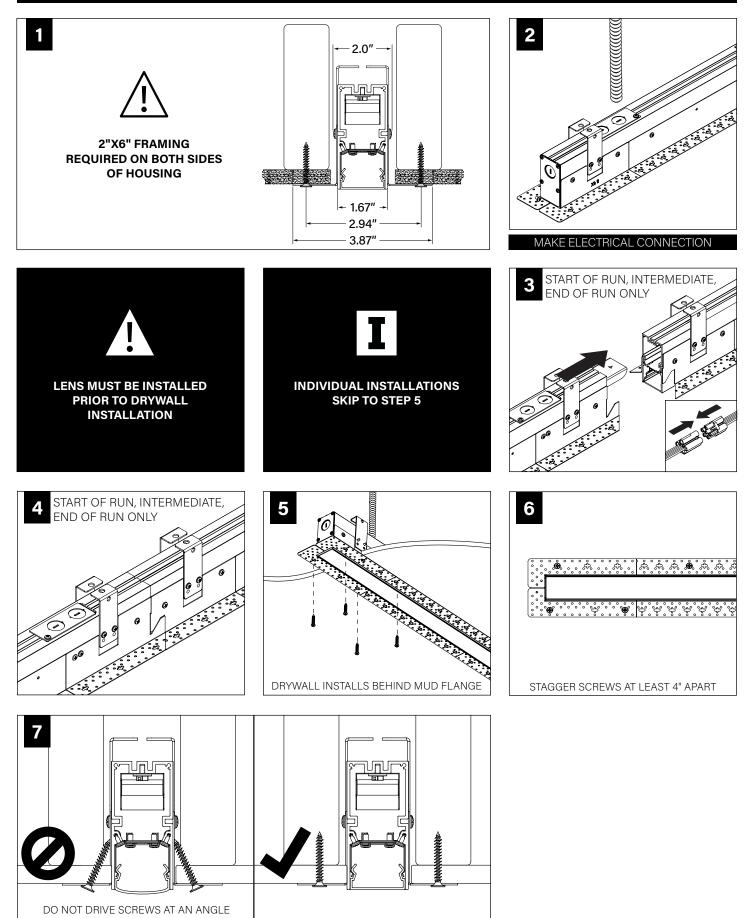

# Seem<sup>®</sup> 1 Mud-In-Drywall

FSM1-XF



## **BEFORE YOU BEGIN**

- Luminaires must be installed by a qualified electrician (check with local and national codes for proper installation).
- To prevent electrical shock, disconnect electrical supply before installation or servicing.
- Contractor is responsible for adequately reinforcing walls and/or ceilings to support fixture weight.
- Focal Point, LLC accepts no responsibility for inadequately reinforced walls and/or ceilings.
- The information contained in this drawing is the sole property of Focal Point, LLC. Any reproduction in part or whole without the written permission of Focal Point, LLC is prohibited.





#### **COMPONENT KEY**



#### **POST-DRYWALL INSTALLATION**





### PRE-DRYWALL INSTALLATION









#### **DRIVER SERVICE**



 $( \mathbf{f} )$