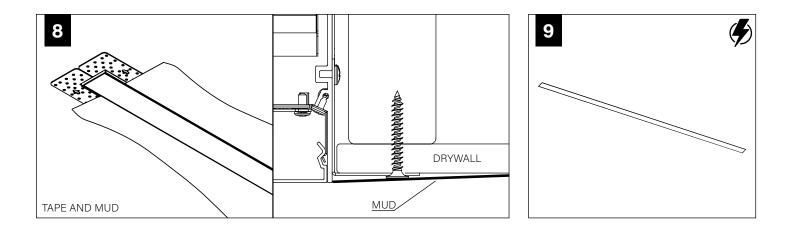

# Seem<sup>®</sup> 1 Mud-In-Drywall

FSM1-XF



## **BEFORE YOU BEGIN**

- Luminaires must be installed by a qualified electrician (check with local and national codes for proper installation).
- To prevent electrical shock, disconnect electrical supply before installation or servicing.
- Contractor is responsible for adequately reinforcing walls and/or ceilings to support fixture weight.
- Focal Point, LLC accepts no responsibility for inadequately reinforced walls and/or ceilings.
- The information contained in this drawing is the sole property of Focal Point, LLC. Any reproduction in part or whole without the written permission of Focal Point, LLC is prohibited.





#### **COMPONENT KEY**



#### **POST-DRYWALL INSTALLATION**





### PRE-DRYWALL INSTALLATION









#### **DRIVER SERVICE**



 $( \mathbf{f} )$