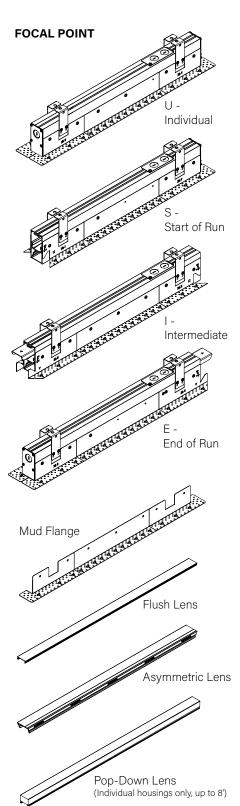

# Seem<sup>®</sup> 1 Mud-In-Drywall

FSM1-XF



## **BEFORE YOU BEGIN**

- Luminaires must be installed by a qualified electrician (check with local and national codes for proper installation).
- To prevent electrical shock, disconnect electrical supply before installation or servicing.
- Contractor is responsible for adequately reinforcing walls and/or ceilings to support fixture weight.
- Focal Point, LLC accepts no responsibility for inadequately reinforced walls and/or ceilings.
- The information contained in this drawing is the sole property of Focal Point, LLC. Any reproduction in part or whole without the written permission of Focal Point, LLC is prohibited.





#### **COMPONENT KEY**



#### **POST-DRYWALL INSTALLATION**





### PRE-DRYWALL INSTALLATION









#### **DRIVER SERVICE**



 $( \mathbf{f} )$