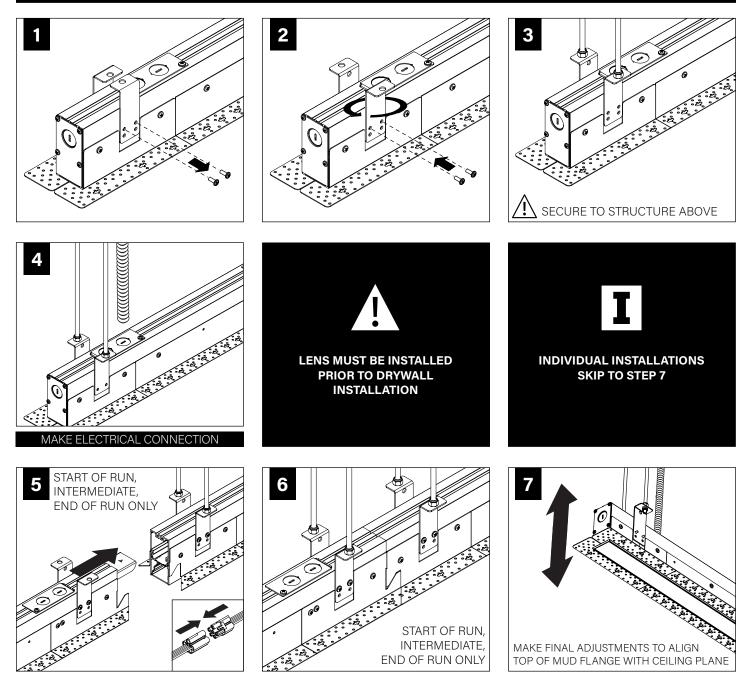

# Seem<sup>®</sup> 1 Mud-In-Drywall

FSM1-XF



## **BEFORE YOU BEGIN**

- Luminaires must be installed by a qualified electrician (check with local and national codes for proper installation).
- To prevent electrical shock, disconnect electrical supply before installation or servicing.
- Contractor is responsible for adequately reinforcing walls and/or ceilings to support fixture weight.
- Focal Point, LLC accepts no responsibility for inadequately reinforced walls and/or ceilings.
- The information contained in this drawing is the sole property of Focal Point, LLC. Any reproduction in part or whole without the written permission of Focal Point, LLC is prohibited.





#### **COMPONENT KEY**



#### **POST-DRYWALL INSTALLATION**





### PRE-DRYWALL INSTALLATION









#### **DRIVER SERVICE**



 $( \mathbf{f} )$