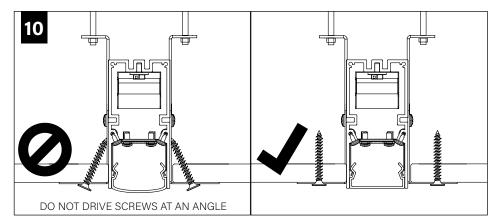

# Seem<sup>®</sup> 1 Mud-In-Drywall

FSM1-XF



## **BEFORE YOU BEGIN**

- Luminaires must be installed by a qualified electrician (check with local and national codes for proper installation).
- To prevent electrical shock, disconnect electrical supply before installation or servicing.
- Contractor is responsible for adequately reinforcing walls and/or ceilings to support fixture weight.
- Focal Point, LLC accepts no responsibility for inadequately reinforced walls and/or ceilings.
- The information contained in this drawing is the sole property of Focal Point, LLC. Any reproduction in part or whole without the written permission of Focal Point, LLC is prohibited.





#### **COMPONENT KEY**



#### **POST-DRYWALL INSTALLATION**





### PRE-DRYWALL INSTALLATION









#### **DRIVER SERVICE**



 $( \mathbf{f} )$