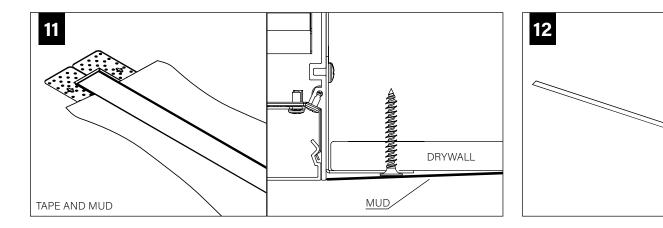

# Seem<sup>®</sup> 1 Mud-In-Drywall

FSM1-XF



## **BEFORE YOU BEGIN**

- Luminaires must be installed by a qualified electrician (check with local and national codes for proper installation).
- To prevent electrical shock, disconnect electrical supply before installation or servicing.
- Contractor is responsible for adequately reinforcing walls and/or ceilings to support fixture weight.
- Focal Point, LLC accepts no responsibility for inadequately reinforced walls and/or ceilings.
- The information contained in this drawing is the sole property of Focal Point, LLC. Any reproduction in part or whole without the written permission of Focal Point, LLC is prohibited.





#### **COMPONENT KEY**



#### **POST-DRYWALL INSTALLATION**





### PRE-DRYWALL INSTALLATION









#### **DRIVER SERVICE**



 $( \mathbf{f} )$