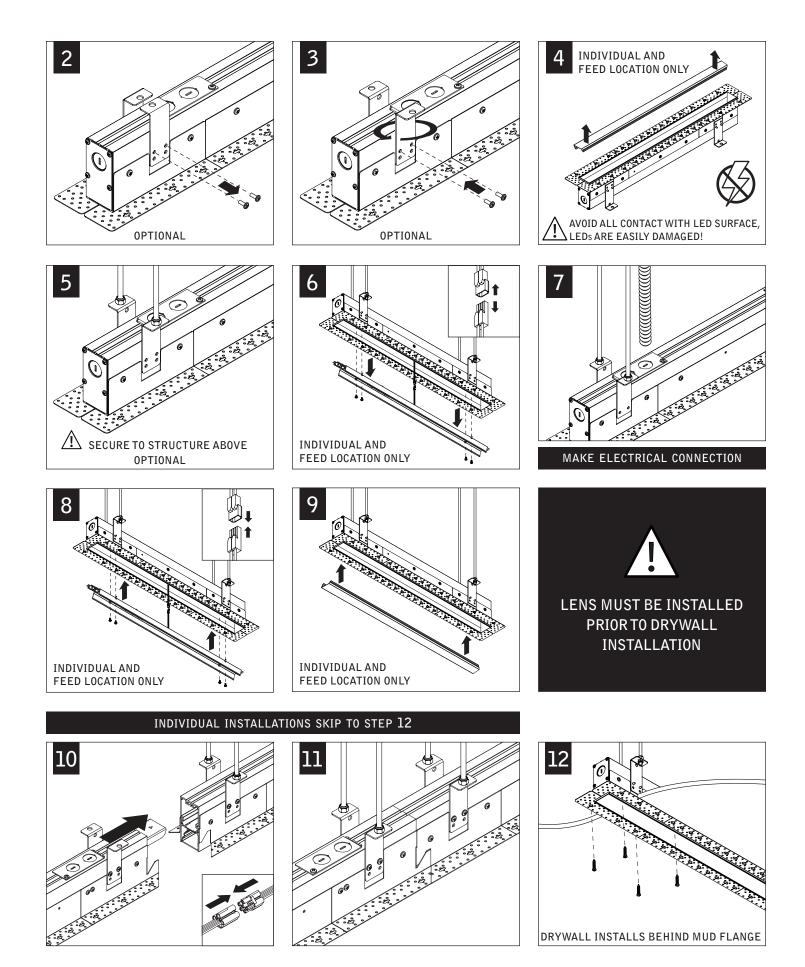

## Seem<sup>™</sup> 1 mud-in drywall

PL Preferred Light

FOCAL POINT<sup>®</sup>

CONFIGURATIONS ARE RUN SPECIFIC, PLEASE CONSULT FACTORY DRAWINGS BEFORE BEGINNING INSTALLATION.

CONSULT FACTORY WHEN SPECIFYING FLOOR TO CEILING CONFIGURATION