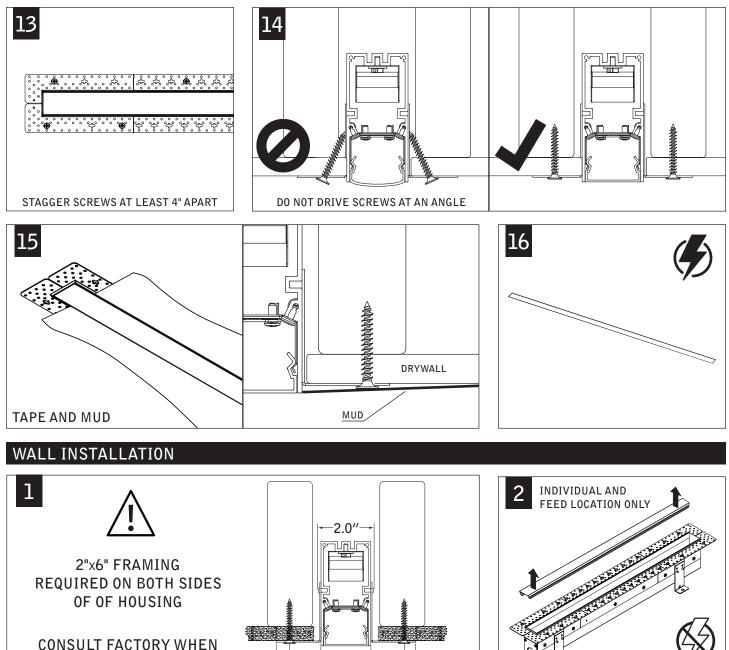

## Seem<sup>™</sup> 1 mud-in drywall

PL Preferred Light

FOCAL POINT<sup>®</sup>

CONFIGURATIONS ARE RUN SPECIFIC, PLEASE CONSULT FACTORY DRAWINGS BEFORE BEGINNING INSTALLATION.

CONSULT FACTORY WHEN SPECIFYING FLOOR TO CEILING CONFIGURATION

-1.67″≁ -2.94″--

3.87"

INDIVIDUAL AND FEED

LOCATION ONLY

13