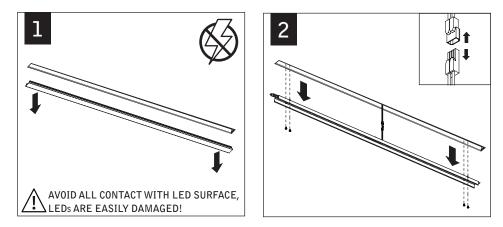

## DRIVER SERVICE

Contractor is responsible for adequately reinforcing walls and/or ceilings to support luminaire weight. Focal Point, LLC accepts no responsibility for inadequately reinforced walls and/or ceilings. The information contained in this drawing is the sole property of Focal Point, LLC. Any reproduction in part or whole without the written permission of Focal Point, LLC is prohibited.