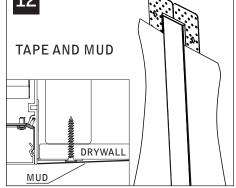

## Seem<sup>™</sup> 1 mud-in drywall

PL Preferred Light

FOCAL POINT<sup>®</sup>

CONFIGURATIONS ARE RUN SPECIFIC, PLEASE CONSULT FACTORY DRAWINGS BEFORE BEGINNING INSTALLATION.

CONSULT FACTORY WHEN SPECIFYING FLOOR TO CEILING CONFIGURATION