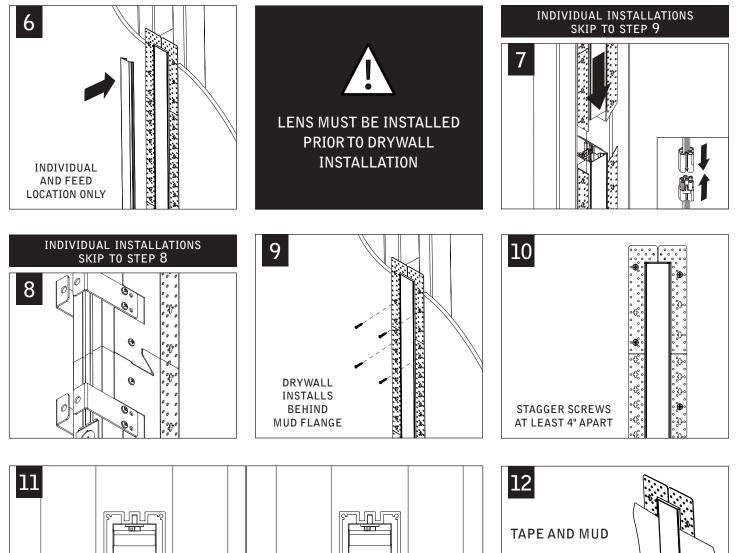

## Seem<sup>™</sup> 1 mud-in drywall

PL Preferred Light

FOCAL POINT<sup>®</sup>

CONFIGURATIONS ARE RUN SPECIFIC, PLEASE CONSULT FACTORY DRAWINGS BEFORE BEGINNING INSTALLATION.

CONSULT FACTORY WHEN SPECIFYING FLOOR TO CEILING CONFIGURATION