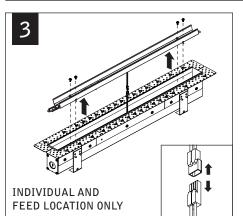

## Seem<sup>™</sup> 1 mud-in drywall

PL Preferred Light

FOCAL POINT<sup>®</sup>

CONFIGURATIONS ARE RUN SPECIFIC, PLEASE CONSULT FACTORY DRAWINGS BEFORE BEGINNING INSTALLATION.

CONSULT FACTORY WHEN SPECIFYING FLOOR TO CEILING CONFIGURATION