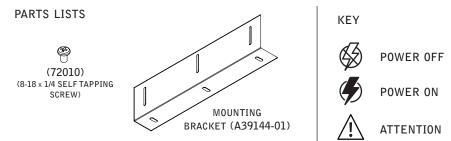

## MOUNTING BRACKET INSTALLATION

SECURE MOUNTING BRACKET TO INSTALLATION SUPPORTS, IF APPLICABLE (HARDWARE BY OTHERS)

Luminaires must be installed by a qualified electrician (check with local and national codes for proper installation).