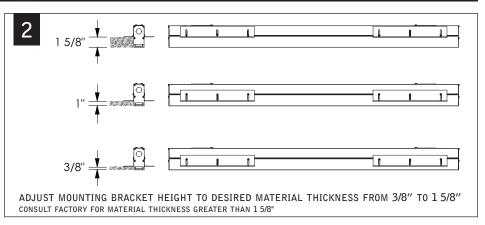

## MOUNTING BRACKET INSTALLATION

SECURE MOUNTING BRACKET TO INSTALLATION SUPPORTS, IF APPLICABLE (HARDWARE BY OTHERS)

Luminaires must be installed by a qualified electrician (check with local and national codes for proper installation).