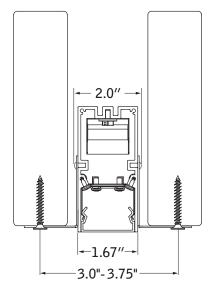

## MOUNTING BRACKET INSTALLATION

SECURE MOUNTING BRACKET TO INSTALLATION SUPPORTS, IF APPLICABLE (HARDWARE BY OTHERS)

Luminaires must be installed by a qualified electrician (check with local and national codes for proper installation).