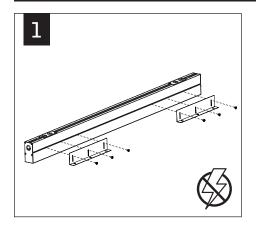

## MOUNTING BRACKET INSTALLATION

SECURE MOUNTING BRACKET TO INSTALLATION SUPPORTS, IF APPLICABLE (HARDWARE BY OTHERS)

Luminaires must be installed by a qualified electrician (check with local and national codes for proper installation).

To prevent electrical shock, disconnect electrical supply before installation or servicing.