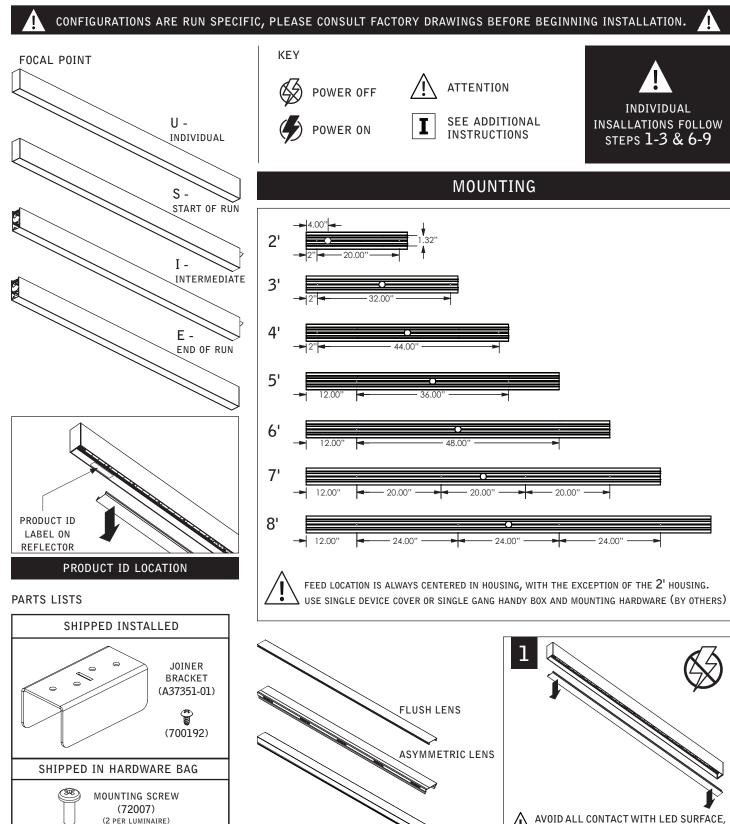

POP-DOWN LENS

(INDIVIDUAL HOUSINGS ONLY, UP TO 8')

LEDs ARE EASILY DAMAGED!

MAKE ELECTRICAL CONNECTIONS

MAKE ELECTRICAL CONNECTIONS

MAKE ELECTRICAL CONNECTIONS