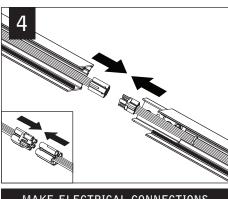

POP-DOWN LENS

(INDIVIDUAL HOUSINGS ONLY, UP TO 8')

LEDs ARE EASILY DAMAGED!

MAKE ELECTRICAL CONNECTIONS

MAKE ELECTRICAL CONNECTIONS

MAKE ELECTRICAL CONNECTIONS