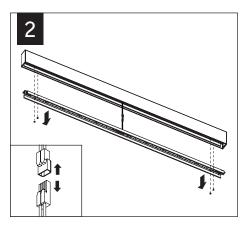

POP-DOWN LENS

(INDIVIDUAL HOUSINGS ONLY, UP TO 8')

LEDs ARE EASILY DAMAGED!

MAKE ELECTRICAL CONNECTIONS

MAKE ELECTRICAL CONNECTIONS

MAKE ELECTRICAL CONNECTIONS