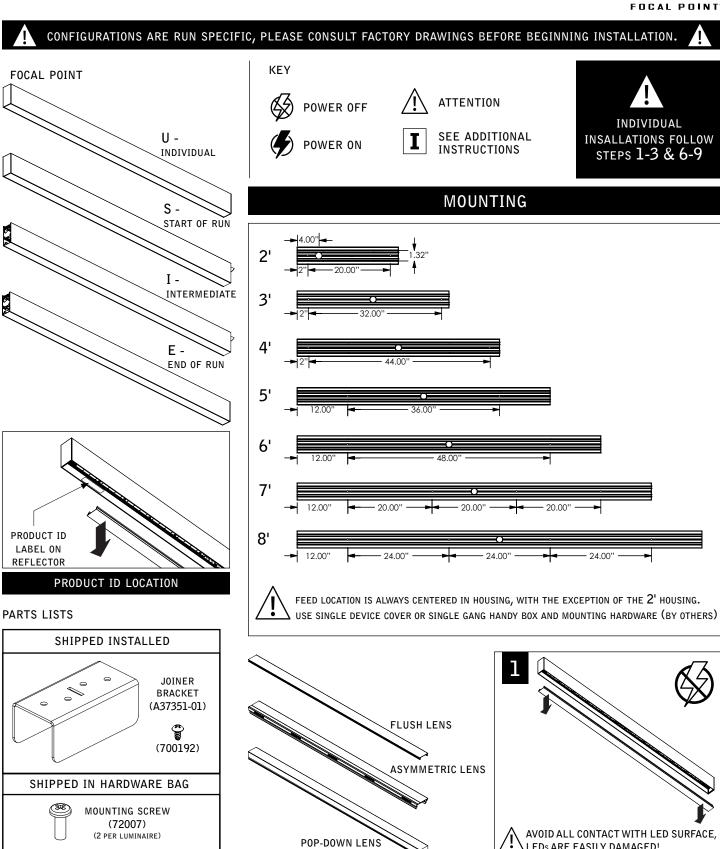

## Seem<sup>™</sup> 1 surface mount FSM1-SM



Luminaires must be installed by a qualified electrician (check with local and national codes for proper installation). To prevent electrical shock, disconnect electrical supply before installation or servicing.

(INDIVIDUAL HOUSINGS ONLY, UP TO 8')

LEDs ARE EASILY DAMAGED!



## **DRIVER SERVICE**



Contractor is responsible for adequately reinforcing walls and/or ceilings to support luminaire weight. Focal Point, LLC accepts no responsibility for inadequately reinforced walls and/or ceilings. The information contained in this drawing is the sole property of Focal Point, LLC. Any reproduction in part or whole without the written permission of Focal Point, LLC is prohibited.