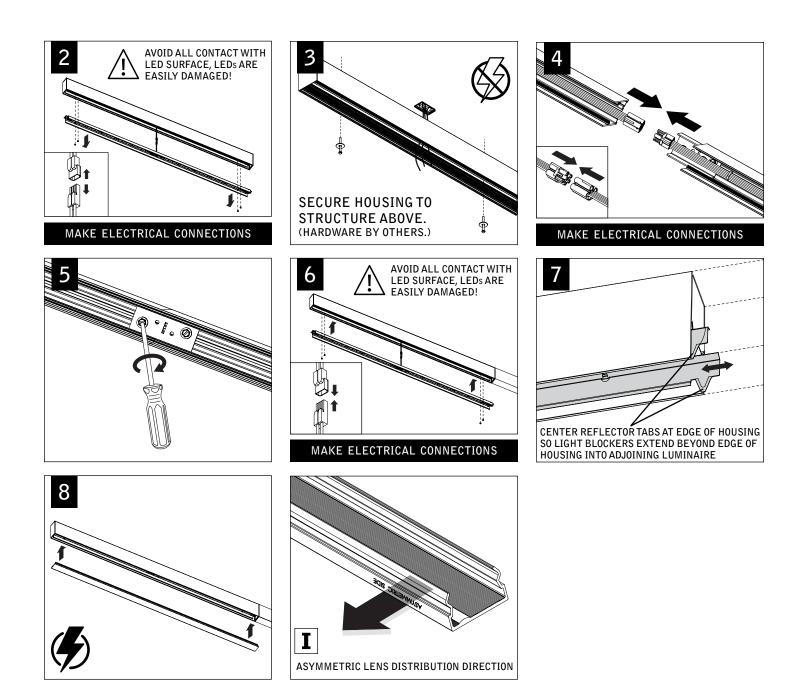

## Seem<sup>™</sup> 1 surface mount FSM1-SM



Luminaires must be installed by a qualified electrician (check with local and national codes for proper installation). To prevent electrical shock, disconnect electrical supply before installation or servicing.

(INDIVIDUAL HOUSINGS ONLY, UP TO 8')

LEDs ARE EASILY DAMAGED!



## **DRIVER SERVICE**



Contractor is responsible for adequately reinforcing walls and/or ceilings to support luminaire weight. Focal Point, LLC accepts no responsibility for inadequately reinforced walls and/or ceilings. The information contained in this drawing is the sole property of Focal Point, LLC. Any reproduction in part or whole without the written permission of Focal Point, LLC is prohibited.