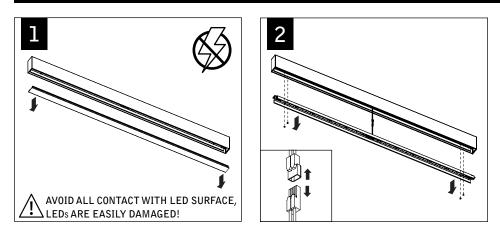

## Seem<sup>™</sup> 1 surface mount FSM1-SM



Luminaires must be installed by a qualified electrician (check with local and national codes for proper installation). To prevent electrical shock, disconnect electrical supply before installation or servicing.

(INDIVIDUAL HOUSINGS ONLY, UP TO 8')

LEDs ARE EASILY DAMAGED!



## **DRIVER SERVICE**



Contractor is responsible for adequately reinforcing walls and/or ceilings to support luminaire weight. Focal Point, LLC accepts no responsibility for inadequately reinforced walls and/or ceilings. The information contained in this drawing is the sole property of Focal Point, LLC. Any reproduction in part or whole without the written permission of Focal Point, LLC is prohibited.