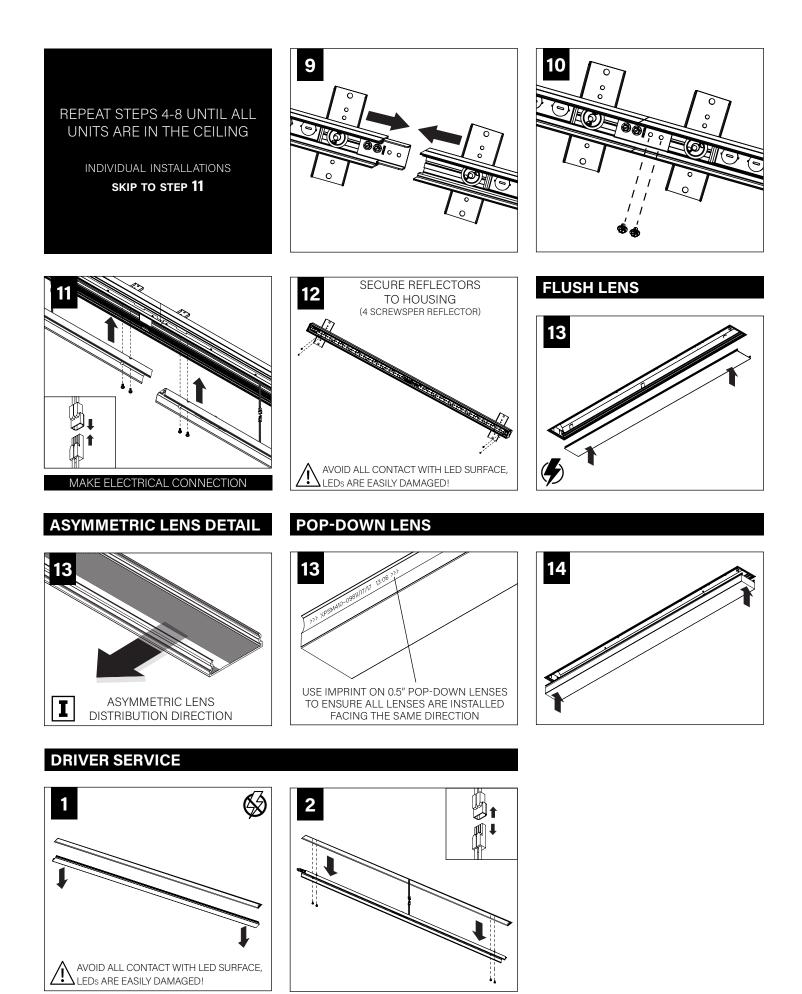

## Seem<sup>®</sup> 1 LED

FSM1-NF | No Flange



## **BEFORE YOU BEGIN**

- · Luminaires must be installed by a qualified electrician (check with local and national codes for proper installation).
- To prevent electrical shock, disconnect electrical supply before installation or servicing.
- Contractor is responsible for adequately reinforcing walls and/or ceilings to support fixture weight.
- Focal Point, LLC accepts no responsibility for inadequately reinforced walls and/or ceilings.
- The information contained in this drawing is the sole property of Focal Point, LLC. Any reproduction in part or whole without the written permission of Focal Point, LLC is prohibited.





POWER ON





## **MOUNTING LOCATIONS**























IS0763 REV. B