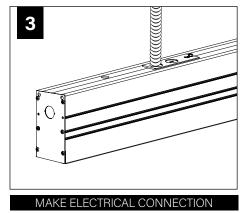

## Seem<sup>®</sup> 1 LED

FSM1-NF | No Flange



## **BEFORE YOU BEGIN**

- · Luminaires must be installed by a qualified electrician (check with local and national codes for proper installation).
- To prevent electrical shock, disconnect electrical supply before installation or servicing.
- Contractor is responsible for adequately reinforcing walls and/or ceilings to support fixture weight.
- Focal Point, LLC accepts no responsibility for inadequately reinforced walls and/or ceilings.
- The information contained in this drawing is the sole property of Focal Point, LLC. Any reproduction in part or whole without the written permission of Focal Point, LLC is prohibited.





POWER ON





## **MOUNTING LOCATIONS**























IS0763 REV. B