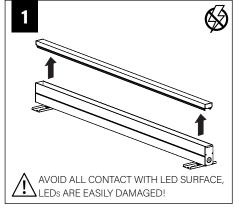

## **BEFORE YOU BEGIN**

- · Luminaires must be installed by a qualified electrician (check with local and national codes for proper installation).
- To prevent electrical shock, disconnect electrical supply before installation or servicing.
- Contractor is responsible for adequately reinforcing walls and/or ceilings to support fixture weight.
- Focal Point, LLC accepts no responsibility for inadequately reinforced walls and/or ceilings.
- The information contained in this drawing is the sole property of Focal Point, LLC. Any reproduction in part or whole without the written permission of Focal Point, LLC is prohibited.