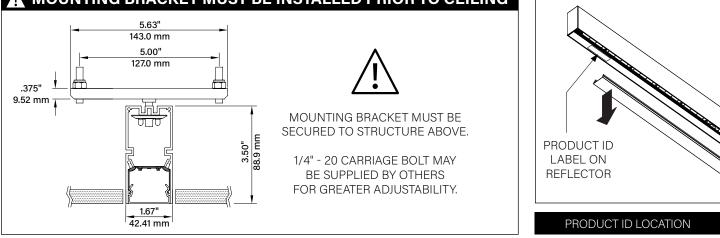

## Seem<sup>®</sup> 1 LED

FSM1-NF | No Flange



## **BEFORE YOU BEGIN**

- · Luminaires must be installed by a qualified electrician (check with local and national codes for proper installation).
- To prevent electrical shock, disconnect electrical supply before installation or servicing.
- Contractor is responsible for adequately reinforcing walls and/or ceilings to support fixture weight.
- Focal Point, LLC accepts no responsibility for inadequately reinforced walls and/or ceilings.
- The information contained in this drawing is the sole property of Focal Point, LLC. Any reproduction in part or whole without the written permission of Focal Point, LLC is prohibited.





POWER ON





## **MOUNTING LOCATIONS**























IS0763 REV. B