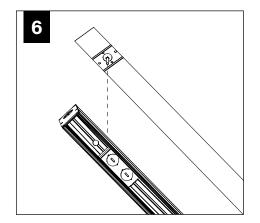

## Seem<sup>®</sup> 1 LED

FSM1-NF | No Flange



## **BEFORE YOU BEGIN**

- · Luminaires must be installed by a qualified electrician (check with local and national codes for proper installation).
- To prevent electrical shock, disconnect electrical supply before installation or servicing.
- Contractor is responsible for adequately reinforcing walls and/or ceilings to support fixture weight.
- Focal Point, LLC accepts no responsibility for inadequately reinforced walls and/or ceilings.
- The information contained in this drawing is the sole property of Focal Point, LLC. Any reproduction in part or whole without the written permission of Focal Point, LLC is prohibited.





POWER ON





## **MOUNTING LOCATIONS**























IS0763 REV. B