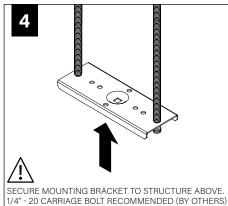

## Seem<sup>®</sup> 1 LED

FSM1-NF | No Flange



## **BEFORE YOU BEGIN**

- · Luminaires must be installed by a qualified electrician (check with local and national codes for proper installation).
- To prevent electrical shock, disconnect electrical supply before installation or servicing.
- Contractor is responsible for adequately reinforcing walls and/or ceilings to support fixture weight.
- Focal Point, LLC accepts no responsibility for inadequately reinforced walls and/or ceilings.
- The information contained in this drawing is the sole property of Focal Point, LLC. Any reproduction in part or whole without the written permission of Focal Point, LLC is prohibited.





POWER ON





## **MOUNTING LOCATIONS**























IS0763 REV. B