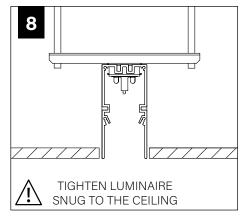

## Seem<sup>®</sup> 1 LED

FSM1-NF | No Flange



## **BEFORE YOU BEGIN**

- · Luminaires must be installed by a qualified electrician (check with local and national codes for proper installation).
- To prevent electrical shock, disconnect electrical supply before installation or servicing.
- Contractor is responsible for adequately reinforcing walls and/or ceilings to support fixture weight.
- Focal Point, LLC accepts no responsibility for inadequately reinforced walls and/or ceilings.
- The information contained in this drawing is the sole property of Focal Point, LLC. Any reproduction in part or whole without the written permission of Focal Point, LLC is prohibited.





POWER ON





## **MOUNTING LOCATIONS**























IS0763 REV. B