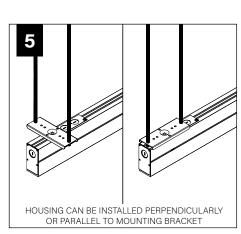

## Seem<sup>®</sup> 1 LED

FSM1-NF | No Flange



## **BEFORE YOU BEGIN**

- · Luminaires must be installed by a qualified electrician (check with local and national codes for proper installation).
- To prevent electrical shock, disconnect electrical supply before installation or servicing.
- Contractor is responsible for adequately reinforcing walls and/or ceilings to support fixture weight.
- Focal Point, LLC accepts no responsibility for inadequately reinforced walls and/or ceilings.
- The information contained in this drawing is the sole property of Focal Point, LLC. Any reproduction in part or whole without the written permission of Focal Point, LLC is prohibited.





POWER ON





## **MOUNTING LOCATIONS**























IS0763 REV. B