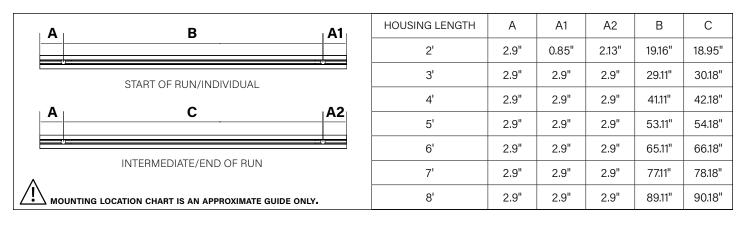

## Seem<sup>®</sup> 1 LED

FSM1-NF | No Flange



## **BEFORE YOU BEGIN**

- · Luminaires must be installed by a qualified electrician (check with local and national codes for proper installation).
- To prevent electrical shock, disconnect electrical supply before installation or servicing.
- Contractor is responsible for adequately reinforcing walls and/or ceilings to support fixture weight.
- Focal Point, LLC accepts no responsibility for inadequately reinforced walls and/or ceilings.
- The information contained in this drawing is the sole property of Focal Point, LLC. Any reproduction in part or whole without the written permission of Focal Point, LLC is prohibited.





POWER ON





## **MOUNTING LOCATIONS**























IS0763 REV. B