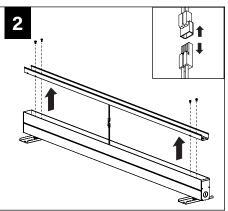

## **BEFORE YOU BEGIN**

- · Luminaires must be installed by a qualified electrician (check with local and national codes for proper installation).
- To prevent electrical shock, disconnect electrical supply before installation or servicing.
- Contractor is responsible for adequately reinforcing walls and/or ceilings to support fixture weight.
- Focal Point, LLC accepts no responsibility for inadequately reinforced walls and/or ceilings.
- The information contained in this drawing is the sole property of Focal Point, LLC. Any reproduction in part or whole without the written permission of Focal Point, LLC is prohibited.