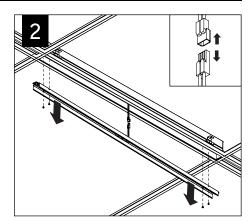

## $\underset{\mathsf{FSM1}}{\mathsf{Seem}^{\mathsf{m}}} \; \mathbf{1} \; \mathsf{grid} \; \mathsf{ceiling}$





CONFIGURATIONS ARE RUN SPECIFIC, PLEASE CONSULT FACTORY DRAWINGS BEFORE BEGINNING INSTALLATION.











PRODUCT ID LOCATION

KEY

PRODUCT ID

LARFI ON

**REFLECTOR** 



Luminaires must be installed by a qualified electrician (check with local and national codes for proper installation).

To prevent electrical shock, disconnect electrical supply before installation or servicing.

## **CORNER ASSEMBLY**



















## ASYMMETRIC LENS DETAIL

## DRIVER SERVICE







Contractor is responsible for adequately reinforcing walls and/or ceilings to support luminaire weight. Focal Point, LLC accepts no responsibility for inadequately reinforced walls and/or ceilings. The information contained in this drawing is the sole property of Focal Point, LLC. Any reproduction in part or whole without the written permission of Focal Point, LLC is prohibited.