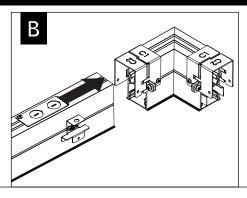

## $\underset{\mathsf{FSM1}}{\mathsf{Seem}^{\mathsf{m}}} \; \mathbf{1} \; \mathsf{grid} \; \mathsf{ceiling}$





CONFIGURATIONS ARE RUN SPECIFIC, PLEASE CONSULT FACTORY DRAWINGS BEFORE BEGINNING INSTALLATION.











PRODUCT ID LOCATION

KEY

PRODUCT ID

LARFI ON

**REFLECTOR** 



Luminaires must be installed by a qualified electrician (check with local and national codes for proper installation).

To prevent electrical shock, disconnect electrical supply before installation or servicing.

## **CORNER ASSEMBLY**



















## ASYMMETRIC LENS DETAIL

## DRIVER SERVICE







Contractor is responsible for adequately reinforcing walls and/or ceilings to support luminaire weight. Focal Point, LLC accepts no responsibility for inadequately reinforced walls and/or ceilings. The information contained in this drawing is the sole property of Focal Point, LLC. Any reproduction in part or whole without the written permission of Focal Point, LLC is prohibited.