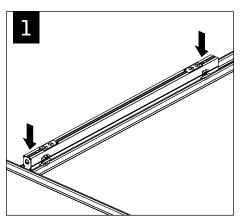

## $\underset{\mathsf{FSM1}}{\mathsf{Seem}^{\mathsf{m}}} \; \mathbf{1} \; \mathsf{grid} \; \mathsf{ceiling}$





CONFIGURATIONS ARE RUN SPECIFIC, PLEASE CONSULT FACTORY DRAWINGS BEFORE BEGINNING INSTALLATION.











PRODUCT ID LOCATION

KEY

PRODUCT ID

LARFI ON

**REFLECTOR** 



Luminaires must be installed by a qualified electrician (check with local and national codes for proper installation).

To prevent electrical shock, disconnect electrical supply before installation or servicing.

## **CORNER ASSEMBLY**



















## ASYMMETRIC LENS DETAIL

## DRIVER SERVICE







Contractor is responsible for adequately reinforcing walls and/or ceilings to support luminaire weight. Focal Point, LLC accepts no responsibility for inadequately reinforced walls and/or ceilings. The information contained in this drawing is the sole property of Focal Point, LLC. Any reproduction in part or whole without the written permission of Focal Point, LLC is prohibited.