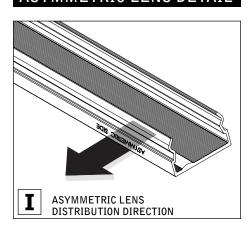

## $\underset{\mathsf{FSM1}}{\mathsf{Seem}^{\mathsf{m}}} \; \mathbf{1} \; \mathsf{grid} \; \mathsf{ceiling}$





CONFIGURATIONS ARE RUN SPECIFIC, PLEASE CONSULT FACTORY DRAWINGS BEFORE BEGINNING INSTALLATION.











PRODUCT ID LOCATION

KEY

PRODUCT ID

LARFI ON

**REFLECTOR** 



Luminaires must be installed by a qualified electrician (check with local and national codes for proper installation).

To prevent electrical shock, disconnect electrical supply before installation or servicing.

## **CORNER ASSEMBLY**



















## ASYMMETRIC LENS DETAIL

## DRIVER SERVICE







Contractor is responsible for adequately reinforcing walls and/or ceilings to support luminaire weight. Focal Point, LLC accepts no responsibility for inadequately reinforced walls and/or ceilings. The information contained in this drawing is the sole property of Focal Point, LLC. Any reproduction in part or whole without the written permission of Focal Point, LLC is prohibited.