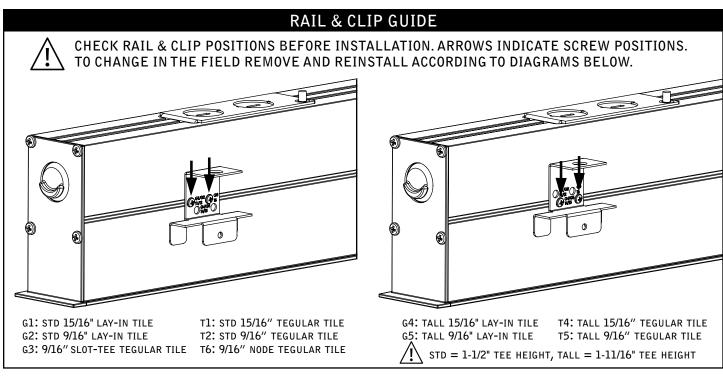

## $\underset{\mathsf{FSM1}}{\mathsf{Seem}^{\mathsf{m}}} \; \mathbf{1} \; \mathsf{grid} \; \mathsf{ceiling}$

CONFIGURATIONS ARE RUN SPECIFIC, PLEASE CONSULT FACTORY DRAWINGS BEFORE BEGINNING INSTALLATION.