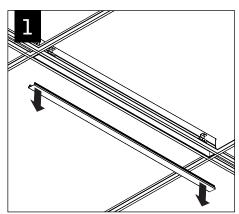

## $\underset{\mathsf{FSM1}}{\mathsf{Seem}^{\mathsf{m}}} \; \mathbf{1} \; \mathsf{grid} \; \mathsf{ceiling}$

CONFIGURATIONS ARE RUN SPECIFIC, PLEASE CONSULT FACTORY DRAWINGS BEFORE BEGINNING INSTALLATION.