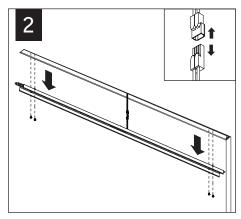

## INCLUDED HARDWARE

REFLECTOR SCREW (72026) (8-18 x 1/4 SELF TAPPING SCREW)

#### KEY

POWER OFF

POWER ON

**ATTENTION** 

TIE-WIRE BRACKET SCREW (72010) (8-18 x 1/4 SELF TAPPING SCREW)

TIE WIRE BRACKET (A38635-01)

**CEILING UNITS ONLY** 

**OPTIONAL** 

#### CORNER UNITS (C & W) INSTALLATION