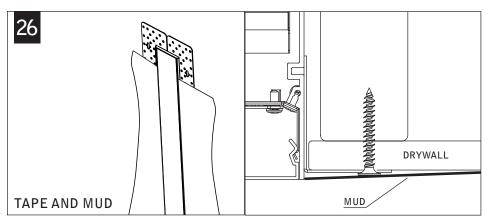

# $Seem^{\scriptscriptstyle\mathsf{TM}}\ 1\ \text{wall to ceiling corners}$ FSM1-CXF





#### LUMINAIRE MUST BE INSTALLED PRIOR TO DRYWALL.

CONFIGURATIONS ARE RUN SPECIFIC, PLEASE CONSULT FACTORY DRAWINGS BEFORE BEGINNING INSTALLATION.







## INCLUDED HARDWARE

REFLECTOR SCREW (72026) (8-18 x 1/4 SELF TAPPING SCREW)

#### KEY



POWER OFF



POWER ON



**ATTENTION** 





TIE-WIRE BRACKET SCREW (72010) (8-18 x 1/4 SELF TAPPING SCREW)



TIE WIRE BRACKET (A38635-01)















**CEILING UNITS ONLY** 









**OPTIONAL** 





#### CORNER UNITS (C & W) INSTALLATION



















#### CONTINUE INSTALLING REMAINING CEILING UNITS













#### **INSTALL REMAINING WALL HOUSINGS**















### **DRIVER SERVICE**