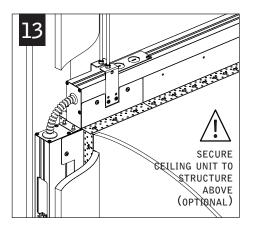

#### KEY

POWER OFF

POWER ON

**ATTENTION** 

TIE-WIRE BRACKET SCREW (72010) (8-18 x 1/4 SELF TAPPING SCREW)

TIE WIRE BRACKET (A38635-01)

**CEILING UNITS ONLY** 

**OPTIONAL** 

#### CORNER UNITS (C & W) INSTALLATION