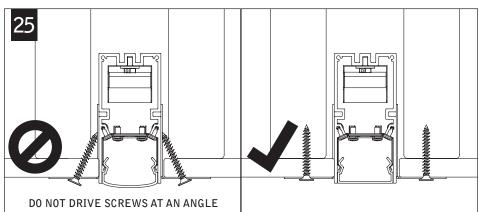

# $Seem^{\scriptscriptstyle\mathsf{TM}}\ 1\ \text{wall to ceiling corners}$ FSM1-CXF





#### LUMINAIRE MUST BE INSTALLED PRIOR TO DRYWALL.

CONFIGURATIONS ARE RUN SPECIFIC, PLEASE CONSULT FACTORY DRAWINGS BEFORE BEGINNING INSTALLATION.







## INCLUDED HARDWARE

REFLECTOR SCREW (72026) (8-18 x 1/4 SELF TAPPING SCREW)

#### KEY



POWER OFF



POWER ON



**ATTENTION** 





TIE-WIRE BRACKET SCREW (72010) (8-18 x 1/4 SELF TAPPING SCREW)



TIE WIRE BRACKET (A38635-01)















**CEILING UNITS ONLY** 









**OPTIONAL** 





#### CORNER UNITS (C & W) INSTALLATION



















#### CONTINUE INSTALLING REMAINING CEILING UNITS













#### **INSTALL REMAINING WALL HOUSINGS**















### **DRIVER SERVICE**