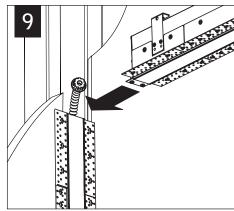

# $Seem^{\scriptscriptstyle\mathsf{TM}}\ 1\ \text{wall to ceiling corners}$ FSM1-CXF





#### LUMINAIRE MUST BE INSTALLED PRIOR TO DRYWALL.

CONFIGURATIONS ARE RUN SPECIFIC, PLEASE CONSULT FACTORY DRAWINGS BEFORE BEGINNING INSTALLATION.







## INCLUDED HARDWARE

REFLECTOR SCREW (72026) (8-18 x 1/4 SELF TAPPING SCREW)

#### KEY



POWER OFF



POWER ON



**ATTENTION** 





TIE-WIRE BRACKET SCREW (72010) (8-18 x 1/4 SELF TAPPING SCREW)



TIE WIRE BRACKET (A38635-01)















**CEILING UNITS ONLY** 









**OPTIONAL** 





#### CORNER UNITS (C & W) INSTALLATION



















#### CONTINUE INSTALLING REMAINING CEILING UNITS













#### **INSTALL REMAINING WALL HOUSINGS**















### **DRIVER SERVICE**