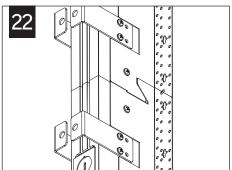

# $Seem^{\scriptscriptstyle\mathsf{TM}}\ 1\ \text{wall to ceiling corners}$ FSM1-CXF





#### LUMINAIRE MUST BE INSTALLED PRIOR TO DRYWALL.

CONFIGURATIONS ARE RUN SPECIFIC, PLEASE CONSULT FACTORY DRAWINGS BEFORE BEGINNING INSTALLATION.







## INCLUDED HARDWARE

REFLECTOR SCREW (72026) (8-18 x 1/4 SELF TAPPING SCREW)

#### KEY



POWER OFF



POWER ON



**ATTENTION** 





TIE-WIRE BRACKET SCREW (72010) (8-18 x 1/4 SELF TAPPING SCREW)



TIE WIRE BRACKET (A38635-01)















**CEILING UNITS ONLY** 









**OPTIONAL** 





#### CORNER UNITS (C & W) INSTALLATION



















#### CONTINUE INSTALLING REMAINING CEILING UNITS













#### **INSTALL REMAINING WALL HOUSINGS**















### **DRIVER SERVICE**