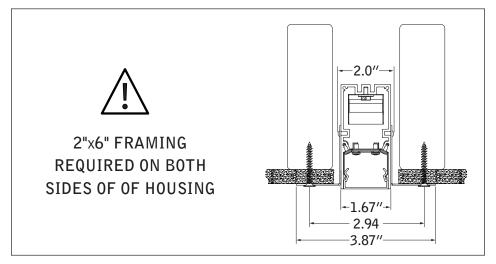

#### LUMINAIRE MUST BE INSTALLED PRIOR TO DRYWALL.

CONFIGURATIONS ARE RUN SPECIFIC, PLEASE CONSULT FACTORY DRAWINGS BEFORE BEGINNING INSTALLATION.