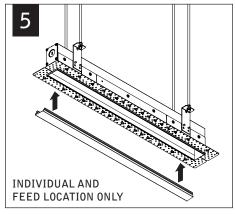

# $Seem^{\scriptscriptstyle\mathsf{TM}}\ 1\ \text{wall to ceiling corners}$ FSM1-CXF





#### LUMINAIRE MUST BE INSTALLED PRIOR TO DRYWALL.

CONFIGURATIONS ARE RUN SPECIFIC, PLEASE CONSULT FACTORY DRAWINGS BEFORE BEGINNING INSTALLATION.







## INCLUDED HARDWARE

REFLECTOR SCREW (72026) (8-18 x 1/4 SELF TAPPING SCREW)

#### KEY



POWER OFF



POWER ON



**ATTENTION** 





TIE-WIRE BRACKET SCREW (72010) (8-18 x 1/4 SELF TAPPING SCREW)



TIE WIRE BRACKET (A38635-01)















**CEILING UNITS ONLY** 









**OPTIONAL** 





#### CORNER UNITS (C & W) INSTALLATION



















#### CONTINUE INSTALLING REMAINING CEILING UNITS













#### **INSTALL REMAINING WALL HOUSINGS**















### **DRIVER SERVICE**