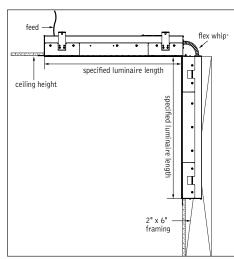

#### LUMINAIRE MUST BE INSTALLED PRIOR TO DRYWALL.

CONFIGURATIONS ARE RUN SPECIFIC, PLEASE CONSULT FACTORY DRAWINGS BEFORE BEGINNING INSTALLATION.

#### CORNER UNITS (C & W) INSTALLATION