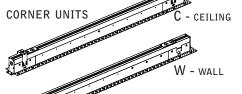

# $Seem^{\scriptscriptstyle\mathsf{TM}}\ 1\ \text{wall to ceiling corners}$ FSM1-CXF





#### LUMINAIRE MUST BE INSTALLED PRIOR TO DRYWALL.

CONFIGURATIONS ARE RUN SPECIFIC, PLEASE CONSULT FACTORY DRAWINGS BEFORE BEGINNING INSTALLATION.







## INCLUDED HARDWARE

REFLECTOR SCREW (72026) (8-18 x 1/4 SELF TAPPING SCREW)

#### KEY



POWER OFF



POWER ON



**ATTENTION** 





TIE-WIRE BRACKET SCREW (72010) (8-18 x 1/4 SELF TAPPING SCREW)



TIE WIRE BRACKET (A38635-01)















**CEILING UNITS ONLY** 









**OPTIONAL** 





#### CORNER UNITS (C & W) INSTALLATION



















#### CONTINUE INSTALLING REMAINING CEILING UNITS













#### **INSTALL REMAINING WALL HOUSINGS**















### **DRIVER SERVICE**