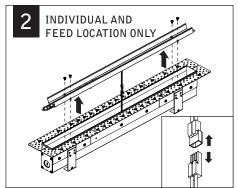

#### LUMINAIRE MUST BE INSTALLED PRIOR TO DRYWALL.

CONFIGURATIONS ARE RUN SPECIFIC, PLEASE CONSULT FACTORY DRAWINGS BEFORE BEGINNING INSTALLATION.