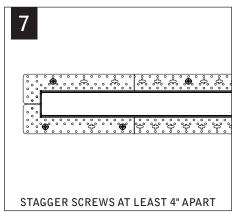

# $Seem^{\scriptscriptstyle\mathsf{TM}}\ 1\ \text{wall to ceiling corners}$ FSM1-CXF





#### LUMINAIRE MUST BE INSTALLED PRIOR TO DRYWALL.

CONFIGURATIONS ARE RUN SPECIFIC, PLEASE CONSULT FACTORY DRAWINGS BEFORE BEGINNING INSTALLATION.







## INCLUDED HARDWARE

REFLECTOR SCREW (72026) (8-18 x 1/4 SELF TAPPING SCREW)

#### KEY



POWER OFF



POWER ON



**ATTENTION** 





TIE-WIRE BRACKET SCREW (72010) (8-18 x 1/4 SELF TAPPING SCREW)



TIE WIRE BRACKET (A38635-01)















**CEILING UNITS ONLY** 









**OPTIONAL** 





#### CORNER UNITS (C & W) INSTALLATION



















#### CONTINUE INSTALLING REMAINING CEILING UNITS













#### **INSTALL REMAINING WALL HOUSINGS**















### **DRIVER SERVICE**