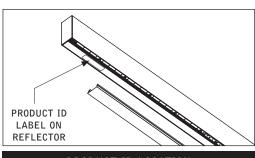

# $Seem^{\scriptscriptstyle\mathsf{TM}}\ 1\ \text{wall to ceiling corners}$ FSM1-CXF





#### LUMINAIRE MUST BE INSTALLED PRIOR TO DRYWALL.

CONFIGURATIONS ARE RUN SPECIFIC, PLEASE CONSULT FACTORY DRAWINGS BEFORE BEGINNING INSTALLATION.







## INCLUDED HARDWARE

REFLECTOR SCREW (72026) (8-18 x 1/4 SELF TAPPING SCREW)

#### KEY



POWER OFF



POWER ON



**ATTENTION** 





TIE-WIRE BRACKET SCREW (72010) (8-18 x 1/4 SELF TAPPING SCREW)



TIE WIRE BRACKET (A38635-01)















**CEILING UNITS ONLY** 









**OPTIONAL** 





#### CORNER UNITS (C & W) INSTALLATION



















#### CONTINUE INSTALLING REMAINING CEILING UNITS













#### **INSTALL REMAINING WALL HOUSINGS**















### **DRIVER SERVICE**