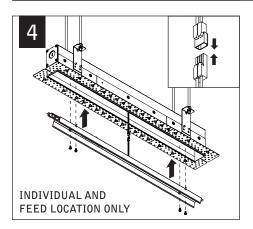

# $Seem^{\scriptscriptstyle\mathsf{TM}}\ 1\ \text{wall to ceiling corners}$ FSM1-CXF





#### LUMINAIRE MUST BE INSTALLED PRIOR TO DRYWALL.

CONFIGURATIONS ARE RUN SPECIFIC, PLEASE CONSULT FACTORY DRAWINGS BEFORE BEGINNING INSTALLATION.







## INCLUDED HARDWARE

REFLECTOR SCREW (72026) (8-18 x 1/4 SELF TAPPING SCREW)

#### KEY



POWER OFF



POWER ON



**ATTENTION** 





TIE-WIRE BRACKET SCREW (72010) (8-18 x 1/4 SELF TAPPING SCREW)



TIE WIRE BRACKET (A38635-01)















**CEILING UNITS ONLY** 









**OPTIONAL** 





#### CORNER UNITS (C & W) INSTALLATION



















#### CONTINUE INSTALLING REMAINING CEILING UNITS













#### **INSTALL REMAINING WALL HOUSINGS**















### **DRIVER SERVICE**