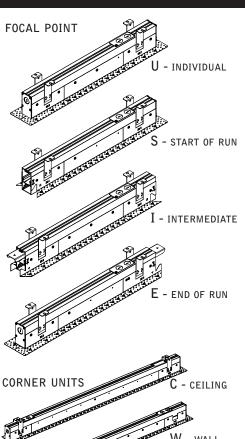

# $Seem^{\scriptscriptstyle\mathsf{TM}}\ 1\ \text{wall to ceiling corners}$ FSM1-CXF

#### LUMINAIRE MUST BE INSTALLED PRIOR TO DRYWALL.

CONFIGURATIONS ARE RUN SPECIFIC, PLEASE CONSULT FACTORY DRAWINGS BEFORE BEGINNING INSTALLATION.