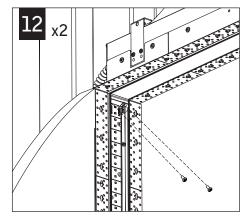

## INCLUDED HARDWARE

REFLECTOR SCREW (72026) (8-18 x 1/4 SELF TAPPING SCREW)

#### CORNER UNITS (C & W) INSTALLATION