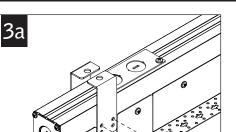

# $Seem^{\scriptscriptstyle\mathsf{TM}}\ 1\ \text{wall to ceiling corners}$ FSM1-CXF





#### LUMINAIRE MUST BE INSTALLED PRIOR TO DRYWALL.

CONFIGURATIONS ARE RUN SPECIFIC, PLEASE CONSULT FACTORY DRAWINGS BEFORE BEGINNING INSTALLATION.







## INCLUDED HARDWARE

REFLECTOR SCREW (72026) (8-18 x 1/4 SELF TAPPING SCREW)

#### KEY



POWER OFF



POWER ON



**ATTENTION** 





TIE-WIRE BRACKET SCREW (72010) (8-18 x 1/4 SELF TAPPING SCREW)



TIE WIRE BRACKET (A38635-01)















**CEILING UNITS ONLY** 









**OPTIONAL** 





#### CORNER UNITS (C & W) INSTALLATION



















#### CONTINUE INSTALLING REMAINING CEILING UNITS













#### **INSTALL REMAINING WALL HOUSINGS**















### **DRIVER SERVICE**