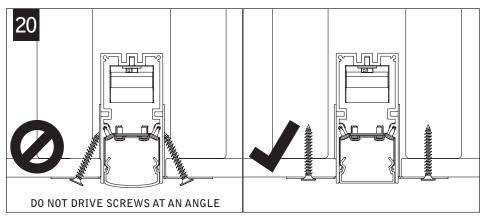

# $Seem^{\scriptscriptstyle\mathsf{TM}}\ 1\ \text{wall to ceiling corners}$ FSM1-CXF





#### LUMINAIRE MUST BE INSTALLED PRIOR TO DRYWALL.

CONFIGURATIONS ARE RUN SPECIFIC, PLEASE CONSULT FACTORY DRAWINGS BEFORE BEGINNING INSTALLATION.







## INCLUDED HARDWARE

REFLECTOR SCREW (72026) (8-18 x 1/4 SELF TAPPING SCREW)

#### KEY



POWER OFF



POWER ON



**ATTENTION** 





TIE-WIRE BRACKET SCREW (72010) (8-18 x 1/4 SELF TAPPING SCREW)



TIE WIRE BRACKET (A38635-01)















**CEILING UNITS ONLY** 









**OPTIONAL** 





#### CORNER UNITS (C & W) INSTALLATION



















#### CONTINUE INSTALLING REMAINING CEILING UNITS













#### **INSTALL REMAINING WALL HOUSINGS**















### **DRIVER SERVICE**