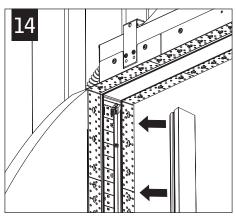

# $Seem^{\scriptscriptstyle\mathsf{TM}}\ 1\ \text{wall to ceiling corners}$ FSM1-CXF





#### LUMINAIRE MUST BE INSTALLED PRIOR TO DRYWALL.

CONFIGURATIONS ARE RUN SPECIFIC, PLEASE CONSULT FACTORY DRAWINGS BEFORE BEGINNING INSTALLATION.







## INCLUDED HARDWARE

REFLECTOR SCREW (72026) (8-18 x 1/4 SELF TAPPING SCREW)

#### KEY



POWER OFF



POWER ON



**ATTENTION** 





TIE-WIRE BRACKET SCREW (72010) (8-18 x 1/4 SELF TAPPING SCREW)



TIE WIRE BRACKET (A38635-01)















**CEILING UNITS ONLY** 









**OPTIONAL** 





#### CORNER UNITS (C & W) INSTALLATION



















#### CONTINUE INSTALLING REMAINING CEILING UNITS













#### **INSTALL REMAINING WALL HOUSINGS**















### **DRIVER SERVICE**