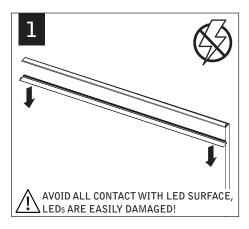

#### LUMINAIRE MUST BE INSTALLED PRIOR TO DRYWALL.

CONFIGURATIONS ARE RUN SPECIFIC, PLEASE CONSULT FACTORY DRAWINGS BEFORE BEGINNING INSTALLATION.

#### CORNER UNITS (C & W) INSTALLATION