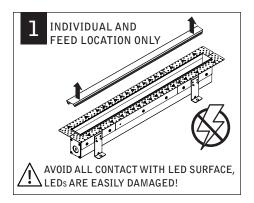

#### KEY

POWER OFF

POWER ON

**ATTENTION** 

TIE-WIRE BRACKET SCREW (72010) (8-18 x 1/4 SELF TAPPING SCREW)

TIE WIRE BRACKET (A38635-01)

**CEILING UNITS ONLY** 

**OPTIONAL** 