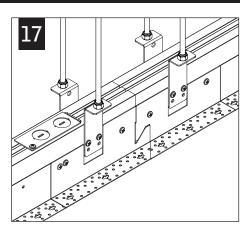

# $Seem^{\scriptscriptstyle\mathsf{TM}}\ 1\ \text{wall to ceiling corners}$ FSM1-CXF





#### LUMINAIRE MUST BE INSTALLED PRIOR TO DRYWALL.

CONFIGURATIONS ARE RUN SPECIFIC, PLEASE CONSULT FACTORY DRAWINGS BEFORE BEGINNING INSTALLATION.







## INCLUDED HARDWARE

REFLECTOR SCREW (72026) (8-18 x 1/4 SELF TAPPING SCREW)

#### KEY



POWER OFF



POWER ON



**ATTENTION** 





TIE-WIRE BRACKET SCREW (72010) (8-18 x 1/4 SELF TAPPING SCREW)



TIE WIRE BRACKET (A38635-01)















**CEILING UNITS ONLY** 









**OPTIONAL** 





#### CORNER UNITS (C & W) INSTALLATION



















#### CONTINUE INSTALLING REMAINING CEILING UNITS













#### **INSTALL REMAINING WALL HOUSINGS**















### **DRIVER SERVICE**