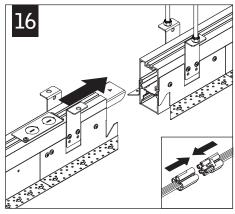

# $Seem^{\scriptscriptstyle\mathsf{TM}}\ 1\ \text{wall to ceiling corners}$ FSM1-CXF





#### LUMINAIRE MUST BE INSTALLED PRIOR TO DRYWALL.

CONFIGURATIONS ARE RUN SPECIFIC, PLEASE CONSULT FACTORY DRAWINGS BEFORE BEGINNING INSTALLATION.







## INCLUDED HARDWARE

REFLECTOR SCREW (72026) (8-18 x 1/4 SELF TAPPING SCREW)

#### KEY



POWER OFF



POWER ON



**ATTENTION** 





TIE-WIRE BRACKET SCREW (72010) (8-18 x 1/4 SELF TAPPING SCREW)



TIE WIRE BRACKET (A38635-01)















**CEILING UNITS ONLY** 









**OPTIONAL** 





#### CORNER UNITS (C & W) INSTALLATION



















#### CONTINUE INSTALLING REMAINING CEILING UNITS













#### **INSTALL REMAINING WALL HOUSINGS**















### **DRIVER SERVICE**