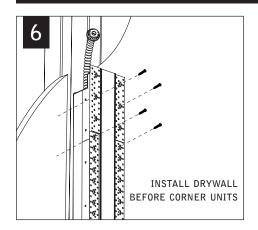

# $Seem^{\scriptscriptstyle\mathsf{TM}}\ 1\ \text{wall to ceiling corners}$ FSM1-CXF





#### LUMINAIRE MUST BE INSTALLED PRIOR TO DRYWALL.

CONFIGURATIONS ARE RUN SPECIFIC, PLEASE CONSULT FACTORY DRAWINGS BEFORE BEGINNING INSTALLATION.







## INCLUDED HARDWARE

REFLECTOR SCREW (72026) (8-18 x 1/4 SELF TAPPING SCREW)

#### KEY



POWER OFF



POWER ON



**ATTENTION** 





TIE-WIRE BRACKET SCREW (72010) (8-18 x 1/4 SELF TAPPING SCREW)



TIE WIRE BRACKET (A38635-01)















**CEILING UNITS ONLY** 









**OPTIONAL** 





#### CORNER UNITS (C & W) INSTALLATION



















#### CONTINUE INSTALLING REMAINING CEILING UNITS













#### **INSTALL REMAINING WALL HOUSINGS**















### **DRIVER SERVICE**