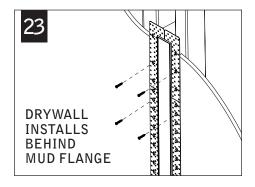

#### LUMINAIRE MUST BE INSTALLED PRIOR TO DRYWALL.

CONFIGURATIONS ARE RUN SPECIFIC, PLEASE CONSULT FACTORY DRAWINGS BEFORE BEGINNING INSTALLATION.