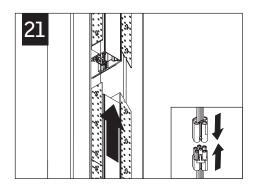

# $Seem^{\scriptscriptstyle\mathsf{TM}}\ 1\ \text{wall to ceiling corners}$ FSM1-CXF





#### LUMINAIRE MUST BE INSTALLED PRIOR TO DRYWALL.

CONFIGURATIONS ARE RUN SPECIFIC, PLEASE CONSULT FACTORY DRAWINGS BEFORE BEGINNING INSTALLATION.







## INCLUDED HARDWARE

REFLECTOR SCREW (72026) (8-18 x 1/4 SELF TAPPING SCREW)

#### KEY



POWER OFF



POWER ON



**ATTENTION** 





TIE-WIRE BRACKET SCREW (72010) (8-18 x 1/4 SELF TAPPING SCREW)



TIE WIRE BRACKET (A38635-01)















**CEILING UNITS ONLY** 









**OPTIONAL** 





#### CORNER UNITS (C & W) INSTALLATION



















#### CONTINUE INSTALLING REMAINING CEILING UNITS













#### **INSTALL REMAINING WALL HOUSINGS**















### **DRIVER SERVICE**