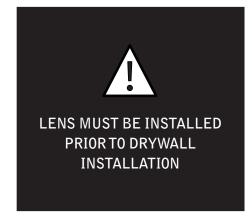

#### LUMINAIRE MUST BE INSTALLED PRIOR TO DRYWALL.

CONFIGURATIONS ARE RUN SPECIFIC, PLEASE CONSULT FACTORY DRAWINGS BEFORE BEGINNING INSTALLATION.