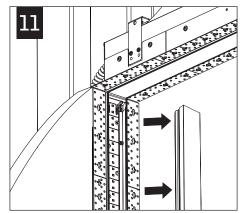

# $Seem^{\scriptscriptstyle\mathsf{TM}}\ 1\ \text{wall to ceiling corners}$ FSM1-CXF





#### LUMINAIRE MUST BE INSTALLED PRIOR TO DRYWALL.

CONFIGURATIONS ARE RUN SPECIFIC, PLEASE CONSULT FACTORY DRAWINGS BEFORE BEGINNING INSTALLATION.







## INCLUDED HARDWARE

REFLECTOR SCREW (72026) (8-18 x 1/4 SELF TAPPING SCREW)

#### KEY



POWER OFF



POWER ON



**ATTENTION** 





TIE-WIRE BRACKET SCREW (72010) (8-18 x 1/4 SELF TAPPING SCREW)



TIE WIRE BRACKET (A38635-01)















**CEILING UNITS ONLY** 









**OPTIONAL** 





#### CORNER UNITS (C & W) INSTALLATION



















#### CONTINUE INSTALLING REMAINING CEILING UNITS













#### **INSTALL REMAINING WALL HOUSINGS**















### **DRIVER SERVICE**