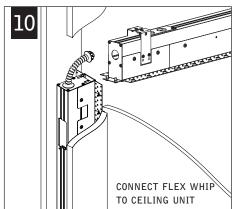

# $Seem^{\scriptscriptstyle\mathsf{TM}}\ 1\ \text{wall to ceiling corners}$ FSM1-CXF





#### LUMINAIRE MUST BE INSTALLED PRIOR TO DRYWALL.

CONFIGURATIONS ARE RUN SPECIFIC, PLEASE CONSULT FACTORY DRAWINGS BEFORE BEGINNING INSTALLATION.







## INCLUDED HARDWARE

REFLECTOR SCREW (72026) (8-18 x 1/4 SELF TAPPING SCREW)

#### KEY



POWER OFF



POWER ON



**ATTENTION** 





TIE-WIRE BRACKET SCREW (72010) (8-18 x 1/4 SELF TAPPING SCREW)



TIE WIRE BRACKET (A38635-01)















**CEILING UNITS ONLY** 









**OPTIONAL** 





#### CORNER UNITS (C & W) INSTALLATION



















#### CONTINUE INSTALLING REMAINING CEILING UNITS













#### **INSTALL REMAINING WALL HOUSINGS**















### **DRIVER SERVICE**