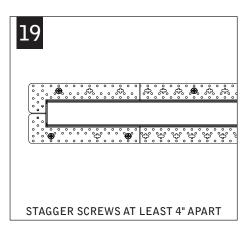

# $Seem^{\scriptscriptstyle\mathsf{TM}}\ 1\ \text{wall to ceiling corners}$ FSM1-CXF





#### LUMINAIRE MUST BE INSTALLED PRIOR TO DRYWALL.

CONFIGURATIONS ARE RUN SPECIFIC, PLEASE CONSULT FACTORY DRAWINGS BEFORE BEGINNING INSTALLATION.







## INCLUDED HARDWARE

REFLECTOR SCREW (72026) (8-18 x 1/4 SELF TAPPING SCREW)

#### KEY



POWER OFF



POWER ON



**ATTENTION** 





TIE-WIRE BRACKET SCREW (72010) (8-18 x 1/4 SELF TAPPING SCREW)



TIE WIRE BRACKET (A38635-01)















**CEILING UNITS ONLY** 









**OPTIONAL** 





#### CORNER UNITS (C & W) INSTALLATION



















#### CONTINUE INSTALLING REMAINING CEILING UNITS













#### **INSTALL REMAINING WALL HOUSINGS**















### **DRIVER SERVICE**