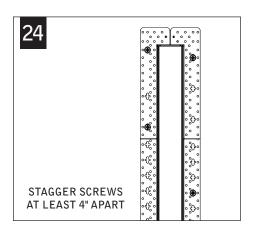

# $Seem^{\scriptscriptstyle\mathsf{TM}}\ 1\ \text{wall to ceiling corners}$ FSM1-CXF





#### LUMINAIRE MUST BE INSTALLED PRIOR TO DRYWALL.

CONFIGURATIONS ARE RUN SPECIFIC, PLEASE CONSULT FACTORY DRAWINGS BEFORE BEGINNING INSTALLATION.







## INCLUDED HARDWARE

REFLECTOR SCREW (72026) (8-18 x 1/4 SELF TAPPING SCREW)

#### KEY



POWER OFF



POWER ON



**ATTENTION** 





TIE-WIRE BRACKET SCREW (72010) (8-18 x 1/4 SELF TAPPING SCREW)



TIE WIRE BRACKET (A38635-01)















**CEILING UNITS ONLY** 









**OPTIONAL** 





#### CORNER UNITS (C & W) INSTALLATION



















#### CONTINUE INSTALLING REMAINING CEILING UNITS













#### **INSTALL REMAINING WALL HOUSINGS**















### **DRIVER SERVICE**