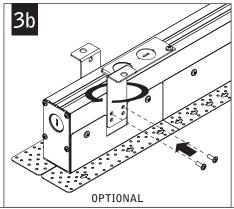

# $Seem^{\scriptscriptstyle\mathsf{TM}}\ 1\ \text{wall to ceiling corners}$ FSM1-CXF





#### LUMINAIRE MUST BE INSTALLED PRIOR TO DRYWALL.

CONFIGURATIONS ARE RUN SPECIFIC, PLEASE CONSULT FACTORY DRAWINGS BEFORE BEGINNING INSTALLATION.







## INCLUDED HARDWARE

REFLECTOR SCREW (72026) (8-18 x 1/4 SELF TAPPING SCREW)

#### KEY



POWER OFF



POWER ON



**ATTENTION** 





TIE-WIRE BRACKET SCREW (72010) (8-18 x 1/4 SELF TAPPING SCREW)



TIE WIRE BRACKET (A38635-01)















**CEILING UNITS ONLY** 









**OPTIONAL** 





#### CORNER UNITS (C & W) INSTALLATION



















#### CONTINUE INSTALLING REMAINING CEILING UNITS













#### **INSTALL REMAINING WALL HOUSINGS**















### **DRIVER SERVICE**