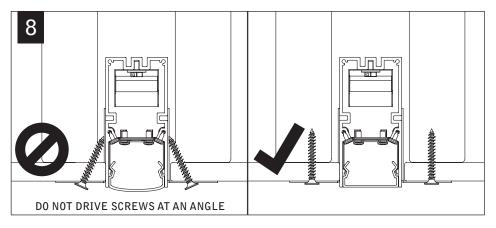

# $Seem^{\scriptscriptstyle\mathsf{TM}}\ 1\ \text{wall to ceiling corners}$ FSM1-CXF





#### LUMINAIRE MUST BE INSTALLED PRIOR TO DRYWALL.

CONFIGURATIONS ARE RUN SPECIFIC, PLEASE CONSULT FACTORY DRAWINGS BEFORE BEGINNING INSTALLATION.







## INCLUDED HARDWARE

REFLECTOR SCREW (72026) (8-18 x 1/4 SELF TAPPING SCREW)

#### KEY



POWER OFF



POWER ON



**ATTENTION** 





TIE-WIRE BRACKET SCREW (72010) (8-18 x 1/4 SELF TAPPING SCREW)



TIE WIRE BRACKET (A38635-01)















**CEILING UNITS ONLY** 









**OPTIONAL** 





#### CORNER UNITS (C & W) INSTALLATION



















#### CONTINUE INSTALLING REMAINING CEILING UNITS













#### **INSTALL REMAINING WALL HOUSINGS**















### **DRIVER SERVICE**