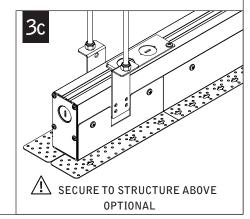

# $Seem^{\scriptscriptstyle\mathsf{TM}}\ 1\ \text{wall to ceiling corners}$ FSM1-CXF





#### LUMINAIRE MUST BE INSTALLED PRIOR TO DRYWALL.

CONFIGURATIONS ARE RUN SPECIFIC, PLEASE CONSULT FACTORY DRAWINGS BEFORE BEGINNING INSTALLATION.







## INCLUDED HARDWARE

REFLECTOR SCREW (72026) (8-18 x 1/4 SELF TAPPING SCREW)

#### KEY



POWER OFF



POWER ON



**ATTENTION** 





TIE-WIRE BRACKET SCREW (72010) (8-18 x 1/4 SELF TAPPING SCREW)



TIE WIRE BRACKET (A38635-01)















**CEILING UNITS ONLY** 









**OPTIONAL** 





#### CORNER UNITS (C & W) INSTALLATION



















#### CONTINUE INSTALLING REMAINING CEILING UNITS













#### **INSTALL REMAINING WALL HOUSINGS**















### **DRIVER SERVICE**