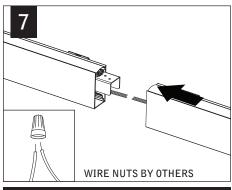

## PARTS LISTS

Luminaires must be installed by a qualified electrician (check with local and national codes for proper installation).

To prevent electrical shock, disconnect electrical supply before installation or servicing.