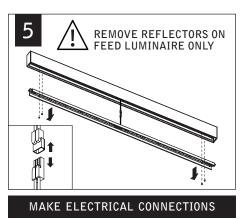

\, \mathsf{wall} \, \, \mathsf{mount}$







CONFIGURATIONS ARE RUN SPECIFIC, PLEASE CONSULT FACTORY DRAWINGS BEFORE BEGINNING INSTALLATION.







INDIVIDUAL INSALLATIONS FOLLOW STEPS 1-6, 10 & 11

## LOCATE J-BOX CENTER & INSTALL (J-BOX BY OTHERS. 4"x2" handy box.) | luminaire outline | luminaire outline | | 12.06" | 18.06" | 3' - 3'11" & 6' - 6'11" housings | | luminaire outline | luminaire outline | luminaire outline | | 2' - 2'11" housing | 3' - 3'11" & 6' - 6'11" housings | | 24.06" | 30.06"



5' - 5'11" housing



## PARTS LISTS



Luminaires must be installed by a qualified electrician (check with local and national codes for proper installation).

To prevent electrical shock, disconnect electrical supply before installation or servicing.

4' - 4'11", 7' - 7'11" & 8' housings









MAKE ELECTRICAL CONNECTIONS











## DRIVER SERVICE





Contractor is responsible for adequately reinforcing walls and/or ceilings to support luminaire weight. Focal Point, LLC accepts no responsibility for inadequately reinforced walls and/or ceilings. The information contained in this drawing is the sole property of Focal Point, LLC. Any reproduction in part or whole without the written permission of Focal Point, LLC is prohibited.