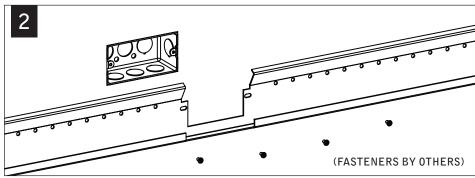

## LOCATE J-BOX CENTER & INSTALL (J-BOX BY OTHERS. 4"x2" handy box.) | luminaire outline | luminaire outline | | 12.06" | 18.06" | 3' - 3'11" & 6' - 6'11" housings | | luminaire outline | luminaire outline | luminaire outline | | 2' - 2'11" housing | 3' - 3'11" & 6' - 6'11" housings | | 24.06" | 30.06"

5' - 5'11" housing