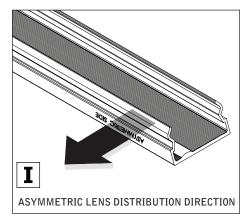

CONFIGURATIONS ARE RUN SPECIFIC, PLEASE CONSULT FACTORY DRAWINGS BEFORE BEGINNING INSTALLATION.







INDIVIDUAL INSALLATIONS FOLLOW STEPS 1-6, 10 & 11

## LOCATE J-BOX CENTER & INSTALL (J-BOX BY OTHERS. 4"x2" handy box.) | luminaire outline | luminaire outline | | 12.06" | 18.06" | 3' - 3'11" & 6' - 6'11" housings | | luminaire outline | luminaire outline | luminaire outline | | 2' - 2'11" housing | 3' - 3'11" & 6' - 6'11" housings | | 24.06" | 30.06"



5' - 5'11" housing



## PARTS LISTS



Luminaires must be installed by a qualified electrician (check with local and national codes for proper installation).

To prevent electrical shock, disconnect electrical supply before installation or servicing.

4' - 4'11", 7' - 7'11" & 8' housings









MAKE ELECTRICAL CONNECTIONS











## DRIVER SERVICE





Contractor is responsible for adequately reinforcing walls and/or ceilings to support luminaire weight. Focal Point, LLC accepts no responsibility for inadequately reinforced walls and/or ceilings. The information contained in this drawing is the sole property of Focal Point, LLC. Any reproduction in part or whole without the written permission of Focal Point, LLC is prohibited.