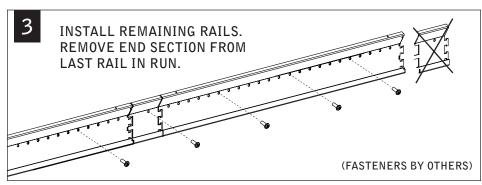

## $\underset{\mathsf{FSM1W}\,\mathsf{|}\,\mathsf{FSM1BW}}{\mathsf{FSM1BW}}^\mathsf{TM} \, \, \, \mathsf{I} \, \, \, \, \mathsf{wall} \, \, \mathsf{mount}$







CONFIGURATIONS ARE RUN SPECIFIC, PLEASE CONSULT FACTORY DRAWINGS BEFORE BEGINNING INSTALLATION.







INDIVIDUAL INSALLATIONS FOLLOW STEPS 1-6, 10 & 11

## LOCATE J-BOX CENTER & INSTALL (J-BOX BY OTHERS. 4"x2" handy box.) | luminaire outline | luminaire outline | | 12.06" | 18.06" | 3' - 3'11" & 6' - 6'11" housings | | luminaire outline | luminaire outline | luminaire outline | | 2' - 2'11" housing | 3' - 3'11" & 6' - 6'11" housings | | 24.06" | 30.06"



5' - 5'11" housing



## PARTS LISTS



Luminaires must be installed by a qualified electrician (check with local and national codes for proper installation).

To prevent electrical shock, disconnect electrical supply before installation or servicing.

4' - 4'11", 7' - 7'11" & 8' housings









MAKE ELECTRICAL CONNECTIONS











## DRIVER SERVICE





Contractor is responsible for adequately reinforcing walls and/or ceilings to support luminaire weight. Focal Point, LLC accepts no responsibility for inadequately reinforced walls and/or ceilings. The information contained in this drawing is the sole property of Focal Point, LLC. Any reproduction in part or whole without the written permission of Focal Point, LLC is prohibited.