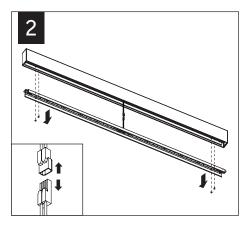

UN SPECIFIC, PLEASE CONSULT FACTORY DRAWINGS BEFORE BEGINNING INSTALLATION.







INDIVIDUAL INSALLATIONS FOLLOW STEPS 1-6, 10 & 11

## LOCATE J-BOX CENTER & INSTALL (J-BOX BY OTHERS. 4"x2" handy box.) | luminaire outline | luminaire outline | | 12.06" | 18.06" | 3' - 3'11" & 6' - 6'11" housings | | luminaire outline | luminaire outline | luminaire outline | | 2' - 2'11" housing | 3' - 3'11" & 6' - 6'11" housings | | 24.06" | 30.06"



5' - 5'11" housing



## PARTS LISTS



Luminaires must be installed by a qualified electrician (check with local and national codes for proper installation).

To prevent electrical shock, disconnect electrical supply before installation or servicing.

4' - 4'11", 7' - 7'11" & 8' housings









MAKE ELECTRICAL CONNECTIONS











## DRIVER SERVICE





Contractor is responsible for adequately reinforcing walls and/or ceilings to support luminaire weight. Focal Point, LLC accepts no responsibility for inadequately reinforced walls and/or ceilings. The information contained in this drawing is the sole property of Focal Point, LLC. Any reproduction in part or whole without the written permission of Focal Point, LLC is prohibited.