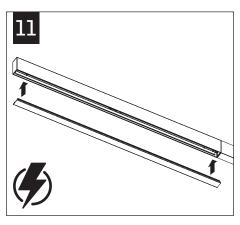

INDIVIDUAL INSALLATIONS FOLLOW STEPS 1-6, 10 & 11

## DRIVER SERVICE

Contractor is responsible for adequately reinforcing walls and/or ceilings to support luminaire weight. Focal Point, LLC accepts no responsibility for inadequately reinforced walls and/or ceilings. The information contained in this drawing is the sole property of Focal Point, LLC. Any reproduction in part or whole without the written permission of Focal Point, LLC is prohibited.