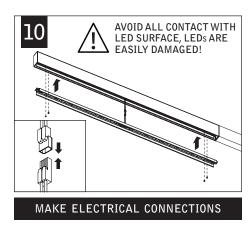

CONFIGURATIONS ARE RUN SPECIFIC, PLEASE CONSULT FACTORY DRAWINGS BEFORE BEGINNING INSTALLATION.







INDIVIDUAL INSALLATIONS FOLLOW STEPS 1-6, 10 & 11

## LOCATE J-BOX CENTER & INSTALL (J-BOX BY OTHERS. 4"x2" handy box.) | luminaire outline | luminaire outline | | 12.06" | 18.06" | 3' - 3'11" & 6' - 6'11" housings | | luminaire outline | luminaire outline | luminaire outline | | 2' - 2'11" housing | 3' - 3'11" & 6' - 6'11" housings | | 24.06" | 30.06"



5' - 5'11" housing



## PARTS LISTS



Luminaires must be installed by a qualified electrician (check with local and national codes for proper installation).

To prevent electrical shock, disconnect electrical supply before installation or servicing.

4' - 4'11", 7' - 7'11" & 8' housings









MAKE ELECTRICAL CONNECTIONS











## DRIVER SERVICE





Contractor is responsible for adequately reinforcing walls and/or ceilings to support luminaire weight. Focal Point, LLC accepts no responsibility for inadequately reinforced walls and/or ceilings. The information contained in this drawing is the sole property of Focal Point, LLC. Any reproduction in part or whole without the written permission of Focal Point, LLC is prohibited.