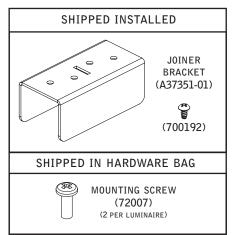

## PARTS LISTS

Luminaires must be installed by a qualified electrician (check with local and national codes for proper installation).

To prevent electrical shock, disconnect electrical supply before installation or servicing.