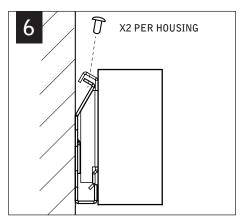

\mathsf{wall} \, \, \mathsf{mount}$







CONFIGURATIONS ARE RUN SPECIFIC, PLEASE CONSULT FACTORY DRAWINGS BEFORE BEGINNING INSTALLATION.







INDIVIDUAL INSALLATIONS FOLLOW STEPS 1-6, 10 & 11

## LOCATE J-BOX CENTER & INSTALL (J-BOX BY OTHERS. 4"x2" handy box.) | luminaire outline | luminaire outline | | 12.06" | 18.06" | 3' - 3'11" & 6' - 6'11" housings | | luminaire outline | luminaire outline | luminaire outline | | 2' - 2'11" housing | 3' - 3'11" & 6' - 6'11" housings | | 24.06" | 30.06"



5' - 5'11" housing



## PARTS LISTS



Luminaires must be installed by a qualified electrician (check with local and national codes for proper installation).

To prevent electrical shock, disconnect electrical supply before installation or servicing.

4' - 4'11", 7' - 7'11" & 8' housings









MAKE ELECTRICAL CONNECTIONS











## DRIVER SERVICE





Contractor is responsible for adequately reinforcing walls and/or ceilings to support luminaire weight. Focal Point, LLC accepts no responsibility for inadequately reinforced walls and/or ceilings. The information contained in this drawing is the sole property of Focal Point, LLC. Any reproduction in part or whole without the written permission of Focal Point, LLC is prohibited.