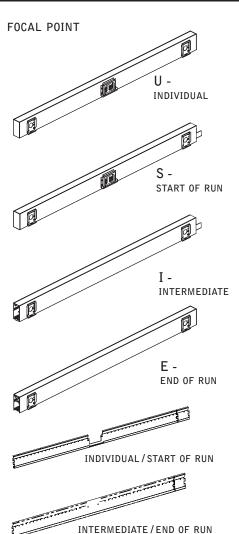

## $\underset{\mathsf{FSM1W}\,\mathsf{|}\,\mathsf{FSM1BW}}{\mathsf{FSM1BW}}^\mathsf{TM} \, \, \, \mathsf{I} \, \, \, \, \mathsf{wall} \, \, \mathsf{mount}$







CONFIGURATIONS ARE RUN SPECIFIC, PLEASE CONSULT FACTORY DRAWINGS BEFORE BEGINNING INSTALLATION.







INDIVIDUAL INSALLATIONS FOLLOW STEPS 1-6, 10 & 11

## LOCATE J-BOX CENTER & INSTALL (J-BOX BY OTHERS. 4"x2" handy box.) | luminaire outline | luminaire outline | | 12.06" | 18.06" | 3' - 3'11" & 6' - 6'11" housings | | luminaire outline | luminaire outline | luminaire outline | | 2' - 2'11" housing | 3' - 3'11" & 6' - 6'11" housings | | 24.06" | 30.06"



5' - 5'11" housing



## PARTS LISTS



Luminaires must be installed by a qualified electrician (check with local and national codes for proper installation).

To prevent electrical shock, disconnect electrical supply before installation or servicing.

4' - 4'11", 7' - 7'11" & 8' housings









MAKE ELECTRICAL CONNECTIONS











## DRIVER SERVICE





Contractor is responsible for adequately reinforcing walls and/or ceilings to