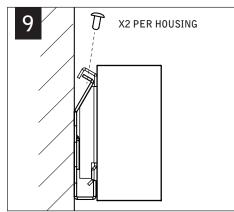

$







CONFIGURATIONS ARE RUN SPECIFIC, PLEASE CONSULT FACTORY DRAWINGS BEFORE BEGINNING INSTALLATION.







INDIVIDUAL INSALLATIONS FOLLOW STEPS 1-6, 10 & 11

## LOCATE J-BOX CENTER & INSTALL (J-BOX BY OTHERS. 4"x2" handy box.) | luminaire outline | luminaire outline | | 12.06" | 18.06" | 3' - 3'11" & 6' - 6'11" housings | | luminaire outline | luminaire outline | luminaire outline | | 2' - 2'11" housing | 3' - 3'11" & 6' - 6'11" housings | | 24.06" | 30.06"



5' - 5'11" housing



## PARTS LISTS



Luminaires must be installed by a qualified electrician (check with local and national codes for proper installation).

To prevent electrical shock, disconnect electrical supply before installation or servicing.

4' - 4'11", 7' - 7'11" & 8' housings









MAKE ELECTRICAL CONNECTIONS











## DRIVER SERVICE





Contractor is responsible for adequately reinforcing walls and/or ceilings to support luminaire weight. Focal Point, LLC accepts no responsibility for inadequately reinforced walls and/or ceilings. The information contained in this drawing is the sole property of Focal Point, LLC. Any reproduction in part or whole without the written permission of Focal Point, LLC is prohibited.