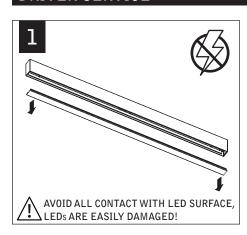

INDIVIDUAL INSALLATIONS FOLLOW STEPS 1-6, 10 & 11

## PARTS LISTS

Luminaires must be installed by a qualified electrician (check with local and national codes for proper installation).

To prevent electrical shock, disconnect electrical supply before installation or servicing.