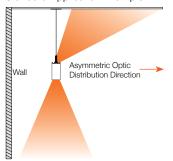

#### **DIRECT/INDIRECT ASYMMETRIC**

Standard Application Example

Asymmetric Lens Distribution Direction

Power Feed

(Individual housings only, up to 8')