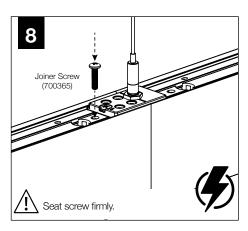

# **FOCAL POINT** SHIPPED INSTALLED **U** - Individual Alignment Plate Joiner (A46949-01) (A46895-01) S - Start of run Alignment Plate Screw Joiner Screw 8-32 x 7/8" 10-32 x 3/4" (700366)(700365) I - Intermediate E - End of run Product ID label on reflector Flush Lens Asymmetric Lens Pop-Down Lens