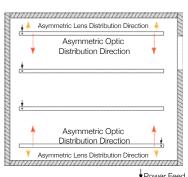

#### **ASYMMETRIC DISTRIBUTIONS**

#### **DIRECT/INDIRECT ASYMMETRIC**

Standard Application Example

Asymmetric Lens Distribution Direction

Power Feed

(Individual housings only, up to 8')