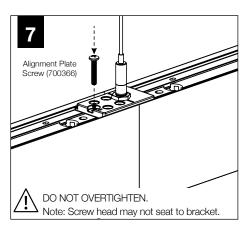

# **FOCAL POINT** SHIPPED INSTALLED **U** - Individual Alignment Plate Joiner (A46949-01) (A46895-01) S - Start of run Alignment Plate Screw Joiner Screw 8-32 x 7/8" 10-32 x 3/4" (700366)(700365) I - Intermediate E - End of run Product ID label on reflector Flush Lens Asymmetric Lens Pop-Down Lens