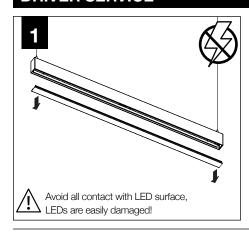

is prohibited.

#### **INSTRUCTION KEY**



**ATTENTION** 



**SEE ADDITIONAL INSTRUCTIONS** 



**POWER OFF** 



**POWER ON** 

# **FOCAL POINT** SHIPPED INSTALLED **U** - Individual Alignment Plate Joiner (A46949-01) (A46895-01) S - Start of run Alignment Plate Screw Joiner Screw 8-32 x 7/8" 10-32 x 3/4" (700366)(700365) I - Intermediate E - End of run Product ID label on reflector Flush Lens Asymmetric Lens Pop-Down Lens

COMPONENT KEY

#### **ASYMMETRIC DISTRIBUTIONS**

#### **INDIRECT ASYMMETRIC**

Standard Application Example





#### **DIRECT/INDIRECT ASYMMETRIC**

Standard Application Example





Asymmetric Lens Distribution Direction

Power Feed

(Individual housings only, up to 8')



## **INDIVIDUAL INSTALLATIONS FOLLOW STEPS 1 & 2**

















### **DRIVER SERVICE**