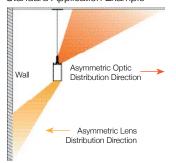

#### **DIRECT/INDIRECT ASYMMETRIC**

Standard Application Example

Asymmetric Lens Distribution Direction

Power Feed

(Individual housings only, up to 8')