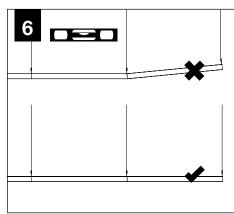

#### **INDIRECT ASYMMETRIC**

Standard Application Example

#### **DIRECT/INDIRECT ASYMMETRIC**

Standard Application Example

Asymmetric Lens Distribution Direction

Power Feed

(Individual housings only, up to 8')