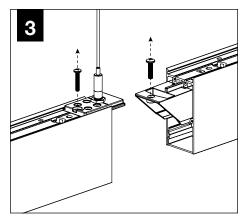

# **FOCAL POINT** SHIPPED INSTALLED **U** - Individual Alignment Plate Joiner (A46949-01) (A46895-01) S - Start of run Alignment Plate Screw Joiner Screw 8-32 x 7/8" 10-32 x 3/4" (700366)(700365) I - Intermediate E - End of run Product ID label on reflector Flush Lens Asymmetric Lens Pop-Down Lens