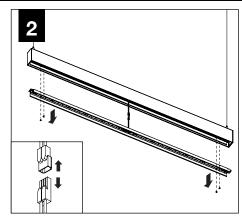

prohibited.

#### **INSTRUCTION KEY**



**ATTENTION** 



**SEE ADDITIONAL INSTRUCTIONS** 



**POWER OFF** 



**POWER ON** 

# **FOCAL POINT** SHIPPED INSTALLED **U** - Individual Alignment Plate Joiner (A46949-01) (A46895-01) S - Start of run Alignment Plate Screw Joiner Screw 8-32 x 7/8" 10-32 x 3/4" (700366)(700365) I - Intermediate E - End of run Product ID label on reflector Flush Lens Asymmetric Lens Pop-Down Lens

COMPONENT KEY

#### **ASYMMETRIC DISTRIBUTIONS**

#### **INDIRECT ASYMMETRIC**

Standard Application Example





#### **DIRECT/INDIRECT ASYMMETRIC**

Standard Application Example





Asymmetric Lens Distribution Direction

Power Feed

(Individual housings only, up to 8')



## **INDIVIDUAL INSTALLATIONS FOLLOW STEPS 1 & 2**

















### **DRIVER SERVICE**