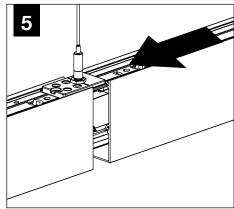

# **FOCAL POINT** SHIPPED INSTALLED **U** - Individual Alignment Plate Joiner (A46949-01) (A46895-01) S - Start of run Alignment Plate Screw Joiner Screw 8-32 x 7/8" 10-32 x 3/4" (700366)(700365) I - Intermediate E - End of run Product ID label on reflector Flush Lens Asymmetric Lens Pop-Down Lens