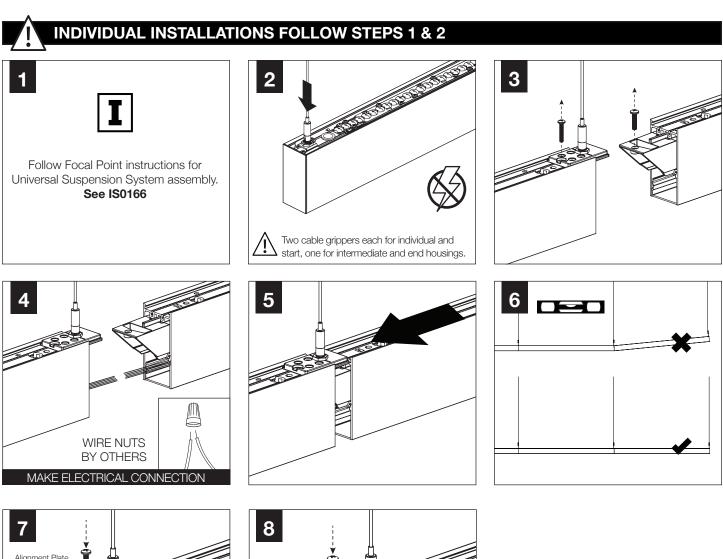

## BEFORE YOU BEGIN

- · Configurations are run specific, please consult factory drawings before beginning installation.
- Luminaires must be installed by a qualified electrician (check with local and national codes for proper installation).
- To prevent electrical shock, disconnect electrical supply before installation or servicing.
- Contractor is responsible for adequately reinforcing walls and/or ceilings to support fixture weight.
- Focal Point, LLC accepts no responsibility for inadequately reinforced walls and/or ceilings.
- The information contained in this drawing is the sole property of Focal Point, LLC. Any reproduction in part or whole without the written permission of Focal Point, LLC is prohibited.

#### **INSTRUCTION KEY**

SEE ADDITIONAL **INSTRUCTIONS** 

POWER OFF

**POWER ON** 