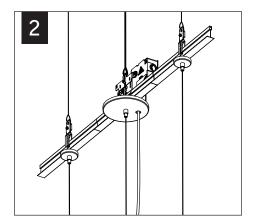

# Seem® 1 Acoustic

FSM1SA





CONFIGURATIONS ARE RUN SPECIFIC, PLEASE CONSULT FACTORY DRAWINGS BEFORE BEGINNING INSTALLATION.











KEY









**#1 PHILIPS DRIVER BIT NECESSARY** FOR INSTALLATION OF JOINED RUNS



FOR DIFFERENT CEILING INSTALLATIONS SEE PAGES 3-5



INDIVIDUAL INSALLATIONS FOLLOW STEPS 1-3, 12-15, 17



















#### **CEILING STRUT INSTALLATION**







## SUSPENDED CEILING STRUT INSTALLATION







### DRYWALL/HARD SURFACE CEILING INSTALLATION







#### CONCRETE CEILING INSTALLATION







### **GRID CEILING INSTALLATION**





FOLLOW FOCAL POINT
INSTRUCTIONS FOR
UNIVERSAL SUSPENSION
SYSTEM ASSEMBLY.
SEE IS0166





#### **DRIVER SERVICE**



Contractor is responsible for adequately reinforcing walls and/or ceilings to support luminaire weight. Focal Point, LLC accepts no responsibility for inadequately reinforced walls and/or ceilings. The information contained in this drawing is the sole property of Focal Point, LLC. Any reproduction in part or whole without the written permission of Focal Point, LLC is prohibited.