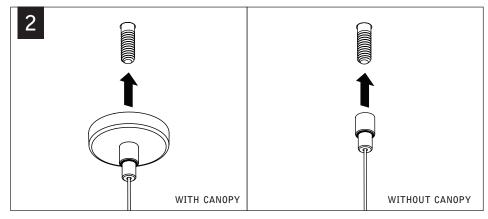

#### **DRIVER SERVICE**

Contractor is responsible for adequately reinforcing walls and/or ceilings to support luminaire weight. Focal Point, LLC accepts no responsibility for inadequately reinforced walls and/or ceilings. The information contained in this drawing is the sole property of Focal Point, LLC. Any reproduction in part or whole without the written permission of Focal Point, LLC is prohibited.