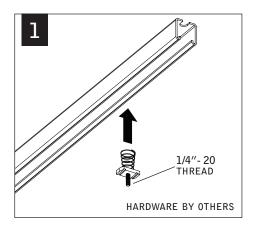

# Seem® 1 Acoustic

FSM1SA





CONFIGURATIONS ARE RUN SPECIFIC, PLEASE CONSULT FACTORY DRAWINGS BEFORE BEGINNING INSTALLATION.











KEY









**#1 PHILIPS DRIVER BIT NECESSARY** FOR INSTALLATION OF JOINED RUNS



FOR DIFFERENT CEILING INSTALLATIONS SEE PAGES 3-5



INDIVIDUAL INSALLATIONS FOLLOW STEPS 1-3, 12-15, 17



















#### **CEILING STRUT INSTALLATION**







## SUSPENDED CEILING STRUT INSTALLATION







### DRYWALL/HARD SURFACE CEILING INSTALLATION







#### CONCRETE CEILING INSTALLATION







### **GRID CEILING INSTALLATION**





FOLLOW FOCAL POINT
INSTRUCTIONS FOR
UNIVERSAL SUSPENSION
SYSTEM ASSEMBLY.
SEE IS0166





#### **DRIVER SERVICE**



Contractor is responsible for adequately reinforcing walls and/or ceilings to support luminaire weight. Focal Point, LLC accepts no responsibility for inadequately reinforced walls and/or ceilings. The information contained in this drawing is the sole property of Focal Point, LLC. Any reproduction in part or whole without the written permission of Focal Point, LLC is prohibited.