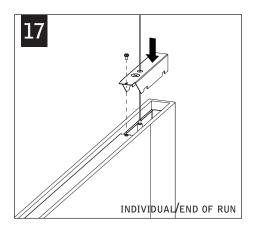

# Seem® 1 Acoustic

FSM1SA





CONFIGURATIONS ARE RUN SPECIFIC, PLEASE CONSULT FACTORY DRAWINGS BEFORE BEGINNING INSTALLATION.











KEY









**#1 PHILIPS DRIVER BIT NECESSARY** FOR INSTALLATION OF JOINED RUNS



FOR DIFFERENT CEILING INSTALLATIONS SEE PAGES 3-5



INDIVIDUAL INSALLATIONS FOLLOW STEPS 1-3, 12-15, 17



















#### **CEILING STRUT INSTALLATION**







## SUSPENDED CEILING STRUT INSTALLATION







### DRYWALL/HARD SURFACE CEILING INSTALLATION







#### CONCRETE CEILING INSTALLATION







### **GRID CEILING INSTALLATION**





FOLLOW FOCAL POINT
INSTRUCTIONS FOR
UNIVERSAL SUSPENSION
SYSTEM ASSEMBLY.
SEE IS0166





#### **DRIVER SERVICE**



Contractor is responsible for adequately reinforcing walls and/or ceilings to support luminaire weight. Focal Point, LLC accepts no responsibility for inadequately reinforced walls and/or ceilings. The information contained in this drawing is the sole property of Focal Point, LLC. Any reproduction in part or whole without the written permission of Focal Point, LLC is prohibited.