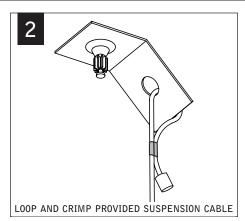

# Seem® 1 Acoustic

FSM1SA





CONFIGURATIONS ARE RUN SPECIFIC, PLEASE CONSULT FACTORY DRAWINGS BEFORE BEGINNING INSTALLATION.











KEY









**#1 PHILIPS DRIVER BIT NECESSARY** FOR INSTALLATION OF JOINED RUNS



FOR DIFFERENT CEILING INSTALLATIONS SEE PAGES 3-5



INDIVIDUAL INSALLATIONS FOLLOW STEPS 1-3, 12-15, 17



















#### **CEILING STRUT INSTALLATION**







## SUSPENDED CEILING STRUT INSTALLATION







### DRYWALL/HARD SURFACE CEILING INSTALLATION







#### CONCRETE CEILING INSTALLATION







### **GRID CEILING INSTALLATION**





FOLLOW FOCAL POINT
INSTRUCTIONS FOR
UNIVERSAL SUSPENSION
SYSTEM ASSEMBLY.
SEE IS0166





#### **DRIVER SERVICE**



Contractor is responsible for adequately reinforcing walls and/or ceilings to support luminaire weight. Focal Point, LLC accepts no responsibility for inadequately reinforced walls and/or ceilings. The information contained in this drawing is the sole property of Focal Point, LLC. Any reproduction in part or whole without the written permission of Focal Point, LLC is prohibited.