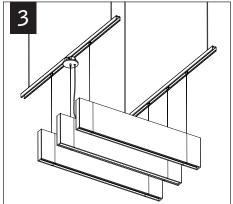

# Seem® 1 Acoustic

FSM1SA





CONFIGURATIONS ARE RUN SPECIFIC, PLEASE CONSULT FACTORY DRAWINGS BEFORE BEGINNING INSTALLATION.











KEY









**#1 PHILIPS DRIVER BIT NECESSARY** FOR INSTALLATION OF JOINED RUNS



FOR DIFFERENT CEILING INSTALLATIONS SEE PAGES 3-5



INDIVIDUAL INSALLATIONS FOLLOW STEPS 1-3, 12-15, 17



















#### **CEILING STRUT INSTALLATION**







## SUSPENDED CEILING STRUT INSTALLATION







### DRYWALL/HARD SURFACE CEILING INSTALLATION







#### CONCRETE CEILING INSTALLATION







### **GRID CEILING INSTALLATION**





FOLLOW FOCAL POINT
INSTRUCTIONS FOR
UNIVERSAL SUSPENSION
SYSTEM ASSEMBLY.
SEE IS0166





#### **DRIVER SERVICE**



Contractor is responsible for adequately reinforcing walls and/or ceilings to support luminaire weight. Focal Point, LLC accepts no responsibility for inadequately reinforced walls and/or ceilings. The information contained in this drawing is the sole property of Focal Point, LLC. Any reproduction in part or whole without the written permission of Focal Point, LLC is prohibited.