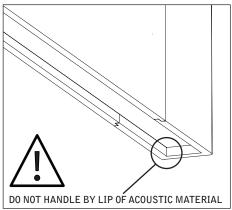

# Seem® 1 Acoustic

FSM1SA

CONFIGURATIONS ARE RUN SPECIFIC, PLEASE CONSULT FACTORY DRAWINGS BEFORE BEGINNING INSTALLATION.

KEY

**#1 PHILIPS DRIVER BIT NECESSARY** FOR INSTALLATION OF JOINED RUNS

FOR DIFFERENT CEILING INSTALLATIONS SEE PAGES 3-5