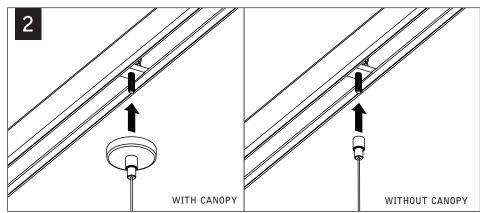

# Seem® 1 Acoustic

FSM1SA





CONFIGURATIONS ARE RUN SPECIFIC, PLEASE CONSULT FACTORY DRAWINGS BEFORE BEGINNING INSTALLATION.











KEY









**#1 PHILIPS DRIVER BIT NECESSARY** FOR INSTALLATION OF JOINED RUNS



FOR DIFFERENT CEILING INSTALLATIONS SEE PAGES 3-5



INDIVIDUAL INSALLATIONS FOLLOW STEPS 1-3, 12-15, 17



















#### **CEILING STRUT INSTALLATION**







## SUSPENDED CEILING STRUT INSTALLATION







### DRYWALL/HARD SURFACE CEILING INSTALLATION







#### CONCRETE CEILING INSTALLATION







### **GRID CEILING INSTALLATION**





FOLLOW FOCAL POINT
INSTRUCTIONS FOR
UNIVERSAL SUSPENSION
SYSTEM ASSEMBLY.
SEE IS0166





#### **DRIVER SERVICE**



Contractor is responsible for adequately reinforcing walls and/or ceilings to support luminaire weight. Focal Point, LLC accepts no responsibility for inadequately reinforced walls and/or ceilings. The information contained in this drawing is the sole property of Focal Point, LLC. Any reproduction in part or whole without the written permission of Focal Point, LLC is prohibited.