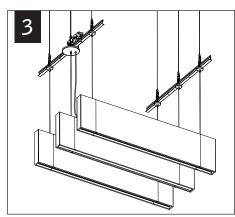

# Seem® 1 Acoustic

FSM1SA





CONFIGURATIONS ARE RUN SPECIFIC, PLEASE CONSULT FACTORY DRAWINGS BEFORE BEGINNING INSTALLATION.











KEY









**#1 PHILIPS DRIVER BIT NECESSARY** FOR INSTALLATION OF JOINED RUNS



FOR DIFFERENT CEILING INSTALLATIONS SEE PAGES 3-5



INDIVIDUAL INSALLATIONS FOLLOW STEPS 1-3, 12-15, 17



















#### **CEILING STRUT INSTALLATION**







## SUSPENDED CEILING STRUT INSTALLATION







### DRYWALL/HARD SURFACE CEILING INSTALLATION







#### CONCRETE CEILING INSTALLATION







### **GRID CEILING INSTALLATION**





FOLLOW FOCAL POINT
INSTRUCTIONS FOR
UNIVERSAL SUSPENSION
SYSTEM ASSEMBLY.
SEE IS0166





#### **DRIVER SERVICE**



Contractor is responsible for adequately reinforcing walls and/or ceilings to support luminaire weight. Focal Point, LLC accepts no responsibility for inadequately reinforced walls and/or ceilings. The information contained in this drawing is the sole property of Focal Point, LLC. Any reproduction in part or whole without the written permission of Focal Point, LLC is prohibited.