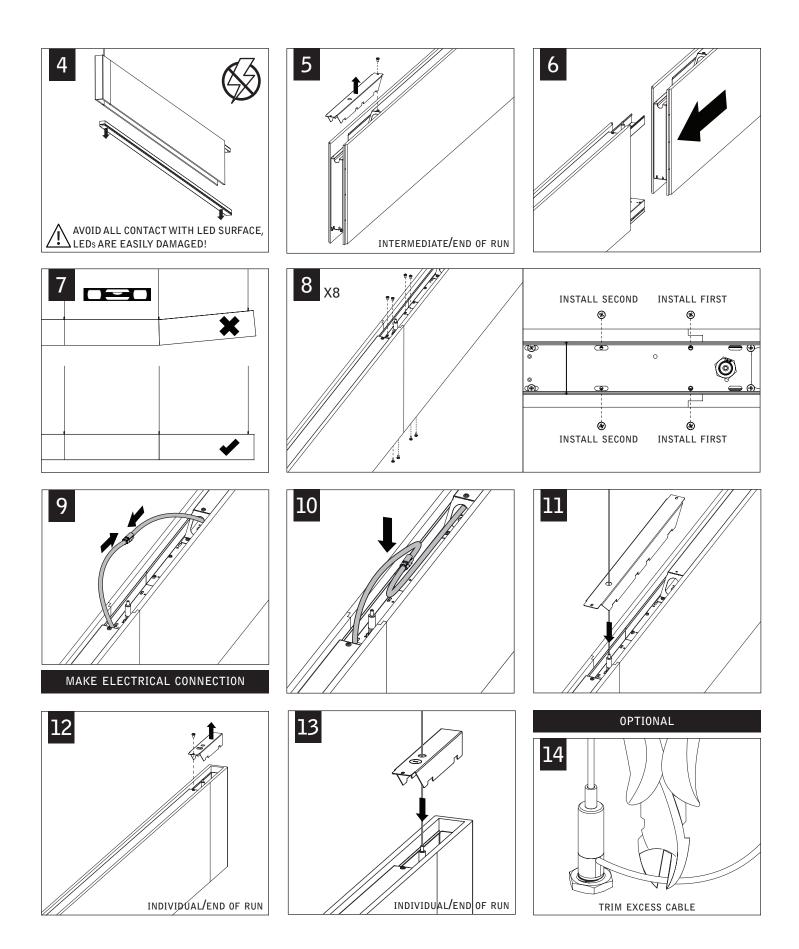

# Seem® 1 Acoustic

FSM1SA

CONFIGURATIONS ARE RUN SPECIFIC, PLEASE CONSULT FACTORY DRAWINGS BEFORE BEGINNING INSTALLATION.

KEY

**#1 PHILIPS DRIVER BIT NECESSARY** FOR INSTALLATION OF JOINED RUNS

FOR DIFFERENT CEILING INSTALLATIONS SEE PAGES 3-5

INDIVIDUAL INSALLATIONS FOLLOW STEPS 1-3, 12-15, 17