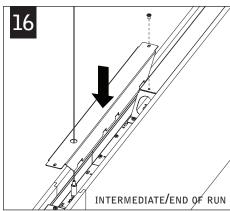

# Seem® 1 Acoustic

FSM1SA





CONFIGURATIONS ARE RUN SPECIFIC, PLEASE CONSULT FACTORY DRAWINGS BEFORE BEGINNING INSTALLATION.











KEY









**#1 PHILIPS DRIVER BIT NECESSARY** FOR INSTALLATION OF JOINED RUNS



FOR DIFFERENT CEILING INSTALLATIONS SEE PAGES 3-5



INDIVIDUAL INSALLATIONS FOLLOW STEPS 1-3, 12-15, 17



















#### **CEILING STRUT INSTALLATION**







## SUSPENDED CEILING STRUT INSTALLATION







### DRYWALL/HARD SURFACE CEILING INSTALLATION







#### CONCRETE CEILING INSTALLATION







### **GRID CEILING INSTALLATION**





FOLLOW FOCAL POINT
INSTRUCTIONS FOR
UNIVERSAL SUSPENSION
SYSTEM ASSEMBLY.
SEE IS0166





#### **DRIVER SERVICE**



Contractor is responsible for adequately reinforcing walls and/or ceilings to support luminaire weight. Focal Point, LLC accepts no responsibility for inadequately reinforced walls and/or ceilings. The information contained in this drawing is the sole property of Focal Point, LLC. Any reproduction in part or whole without the written permission of Focal Point, LLC is prohibited.