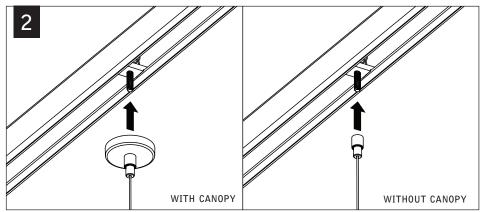

# Seem® 1 Acoustic

FSM1SA





CONFIGURATIONS ARE RUN SPECIFIC, PLEASE CONSULT FACTORY DRAWINGS BEFORE BEGINNING INSTALLATION.











KEY









**#1 PHILIPS DRIVER BIT NECESSARY** FOR INSTALLATION OF JOINED RUNS



FOR DIFFERENT CEILING INSTALLATIONS SEE PAGES 3-5



INDIVIDUAL INSALLATIONS FOLLOW STEPS 1-3, 12-15, 17



















#### **CEILING STRUT INSTALLATION**







## SUSPENDED CEILING STRUT INSTALLATION







### DRYWALL/HARD SURFACE CEILING INSTALLATION







#### CONCRETE CEILING INSTALLATION







### **GRID CEILING INSTALLATION**





FOLLOW FOCAL POINT
INSTRUCTIONS FOR
UNIVERSAL SUSPENSION
SYSTEM ASSEMBLY.
SEE IS0166





#### **DRIVER SERVICE**



Contractor is responsible for adequately reinforcing walls and/or ceilings to support luminaire weight. Focal Point, LLC accepts no responsibility for inadequately reinforced walls and/or ceilings. The information contained in this drawing is the sole property of Focal Point, LLC. Any reproduction in part or whole without the written permission of Focal Point, LLC is prohibited.