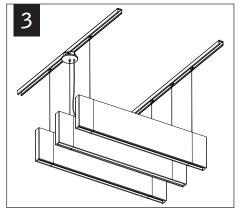

# Seem® 1 Acoustic

FSM1SA





CONFIGURATIONS ARE RUN SPECIFIC, PLEASE CONSULT FACTORY DRAWINGS BEFORE BEGINNING INSTALLATION.











KEY









**#1 PHILIPS DRIVER BIT NECESSARY** FOR INSTALLATION OF JOINED RUNS



FOR DIFFERENT CEILING INSTALLATIONS SEE PAGES 3-5



INDIVIDUAL INSALLATIONS FOLLOW STEPS 1-3, 12-15, 17



















#### **CEILING STRUT INSTALLATION**







## SUSPENDED CEILING STRUT INSTALLATION







### DRYWALL/HARD SURFACE CEILING INSTALLATION







#### CONCRETE CEILING INSTALLATION







### **GRID CEILING INSTALLATION**





FOLLOW FOCAL POINT
INSTRUCTIONS FOR
UNIVERSAL SUSPENSION
SYSTEM ASSEMBLY.
SEE IS0166





#### **DRIVER SERVICE**



Contractor is responsible for adequately reinforcing walls and/or ceilings to support luminaire weight. Focal Point, LLC accepts no responsibility for inadequately reinforced walls and/or ceilings. The information contained in this drawing is the sole property of Focal Point, LLC. Any reproduction in part or whole without the written permission of Focal Point, LLC is prohibited.