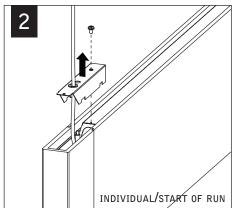

INDIVIDUAL INSALLATIONS FOLLOW STEPS 1-3, 12-15, 17

#### **CEILING STRUT INSTALLATION**