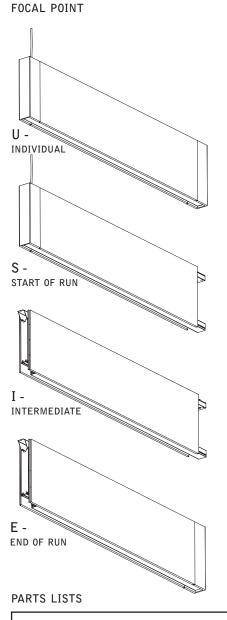

# Seem® 1 Acoustic

FSM1SA

CONFIGURATIONS ARE RUN SPECIFIC, PLEASE CONSULT FACTORY DRAWINGS BEFORE BEGINNING INSTALLATION.

KEY

**#1 PHILIPS DRIVER BIT NECESSARY** FOR INSTALLATION OF JOINED RUNS

FOR DIFFERENT CEILING INSTALLATIONS SEE PAGES 3-5

INDIVIDUAL INSALLATIONS FOLLOW STEPS 1-3, 12-15, 17