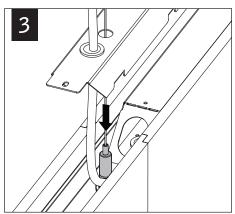

INDIVIDUAL INSALLATIONS FOLLOW STEPS 1-3, 12-15, 17

#### **CEILING STRUT INSTALLATION**