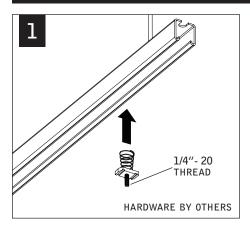

# Seem® 1 Acoustic

FSM1SA





CONFIGURATIONS ARE RUN SPECIFIC, PLEASE CONSULT FACTORY DRAWINGS BEFORE BEGINNING INSTALLATION.











KEY









**#1 PHILIPS DRIVER BIT NECESSARY** FOR INSTALLATION OF JOINED RUNS



FOR DIFFERENT CEILING INSTALLATIONS SEE PAGES 3-5



INDIVIDUAL INSALLATIONS FOLLOW STEPS 1-3, 12-15, 17



















#### **CEILING STRUT INSTALLATION**







## SUSPENDED CEILING STRUT INSTALLATION







### DRYWALL/HARD SURFACE CEILING INSTALLATION







#### CONCRETE CEILING INSTALLATION







### **GRID CEILING INSTALLATION**





FOLLOW FOCAL POINT
INSTRUCTIONS FOR
UNIVERSAL SUSPENSION
SYSTEM ASSEMBLY.
SEE IS0166





#### **DRIVER SERVICE**



Contractor is responsible for adequately reinforcing walls and/or ceilings to support luminaire weight. Focal Point, LLC accepts no responsibility for inadequately reinforced walls and/or ceilings. The information contained in this drawing is the sole property of Focal Point, LLC. Any reproduction in part or whole without the written permission of Focal Point, LLC is prohibited.