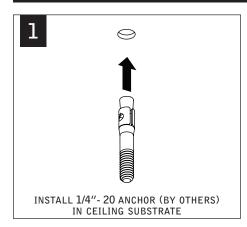

# Seem® 1 Acoustic

FSM1SA





CONFIGURATIONS ARE RUN SPECIFIC, PLEASE CONSULT FACTORY DRAWINGS BEFORE BEGINNING INSTALLATION.











KEY









**#1 PHILIPS DRIVER BIT NECESSARY** FOR INSTALLATION OF JOINED RUNS



FOR DIFFERENT CEILING INSTALLATIONS SEE PAGES 3-5



INDIVIDUAL INSALLATIONS FOLLOW STEPS 1-3, 12-15, 17



















#### **CEILING STRUT INSTALLATION**







## SUSPENDED CEILING STRUT INSTALLATION







### DRYWALL/HARD SURFACE CEILING INSTALLATION







#### CONCRETE CEILING INSTALLATION







### **GRID CEILING INSTALLATION**





FOLLOW FOCAL POINT
INSTRUCTIONS FOR
UNIVERSAL SUSPENSION
SYSTEM ASSEMBLY.
SEE IS0166





#### **DRIVER SERVICE**



Contractor is responsible for adequately reinforcing walls and/or ceilings to support luminaire weight. Focal Point, LLC accepts no responsibility for inadequately reinforced walls and/or ceilings. The information contained in this drawing is the sole property of Focal Point, LLC. Any reproduction in part or whole without the written permission of Focal Point, LLC is prohibited.