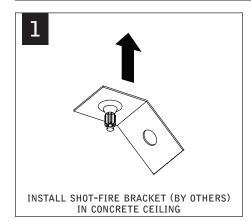

# Seem® 1 Acoustic

FSM1SA





CONFIGURATIONS ARE RUN SPECIFIC, PLEASE CONSULT FACTORY DRAWINGS BEFORE BEGINNING INSTALLATION.











KEY









**#1 PHILIPS DRIVER BIT NECESSARY** FOR INSTALLATION OF JOINED RUNS



FOR DIFFERENT CEILING INSTALLATIONS SEE PAGES 3-5



INDIVIDUAL INSALLATIONS FOLLOW STEPS 1-3, 12-15, 17



















#### **CEILING STRUT INSTALLATION**







## SUSPENDED CEILING STRUT INSTALLATION







### DRYWALL/HARD SURFACE CEILING INSTALLATION







#### CONCRETE CEILING INSTALLATION







### **GRID CEILING INSTALLATION**





FOLLOW FOCAL POINT
INSTRUCTIONS FOR
UNIVERSAL SUSPENSION
SYSTEM ASSEMBLY.
SEE IS0166





#### **DRIVER SERVICE**



Contractor is responsible for adequately reinforcing walls and/or ceilings to support luminaire weight. Focal Point, LLC accepts no responsibility for inadequately reinforced walls and/or ceilings. The information contained in this drawing is the sole property of Focal Point, LLC. Any reproduction in part or whole without the written permission of Focal Point, LLC is prohibited.