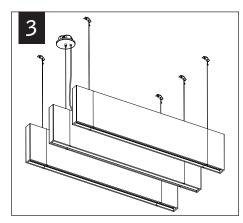

# Seem® 1 Acoustic

FSM1SA





CONFIGURATIONS ARE RUN SPECIFIC, PLEASE CONSULT FACTORY DRAWINGS BEFORE BEGINNING INSTALLATION.











KEY









**#1 PHILIPS DRIVER BIT NECESSARY** FOR INSTALLATION OF JOINED RUNS



FOR DIFFERENT CEILING INSTALLATIONS SEE PAGES 3-5



INDIVIDUAL INSALLATIONS FOLLOW STEPS 1-3, 12-15, 17



















#### **CEILING STRUT INSTALLATION**







## SUSPENDED CEILING STRUT INSTALLATION







### DRYWALL/HARD SURFACE CEILING INSTALLATION







#### CONCRETE CEILING INSTALLATION







### **GRID CEILING INSTALLATION**





FOLLOW FOCAL POINT
INSTRUCTIONS FOR
UNIVERSAL SUSPENSION
SYSTEM ASSEMBLY.
SEE IS0166





#### **DRIVER SERVICE**



Contractor is responsible for adequately reinforcing walls and/or ceilings to support luminaire weight. Focal Point, LLC accepts no responsibility for inadequately reinforced walls and/or ceilings. The information contained in this drawing is the sole property of Focal Point, LLC. Any reproduction in part or whole without the written permission of Focal Point, LLC is prohibited.