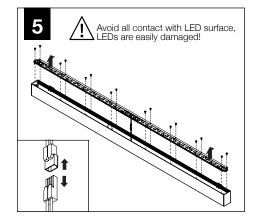

INT

Wall Mount | FSM1IW

FOCAL POINT

SHIPPED INSTALLED

## BEFORE YOU BEGIN

- Luminaires must be installed by a qualified electrician (check with local and national codes for proper installation).
- To prevent electrical shock, disconnect electrical supply before installation or servicing.
- Contractor is responsible for adequately reinforcing walls and/or ceilings to support fixture weight.
- Focal Point, LLC accepts no responsibility for inadequately reinforced walls and/or ceilings.
- The information contained in this drawing is the sole property of Focal Point, LLC. Any reproduction in part or whole without the written permission of Focal Point, LLC is prohibited.

ATTENTION

**POWER OFF** 

POWER ON



COMPONENT KEY

## INDIVIDUAL UNIT INSTALLATION FOLLOW STEPS 1-6, 11 & 12

























## **DRIVER SERVICE**