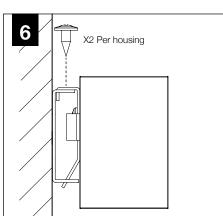

T

Wall Mount | FSM1IW

FOCAL POINT

SHIPPED INSTALLED

## BEFORE YOU BEGIN

- Luminaires must be installed by a qualified electrician (check with local and national codes for proper installation).
- To prevent electrical shock, disconnect electrical supply before installation or servicing.
- Contractor is responsible for adequately reinforcing walls and/or ceilings to support fixture weight.
- Focal Point, LLC accepts no responsibility for inadequately reinforced walls and/or ceilings.
- The information contained in this drawing is the sole property of Focal Point, LLC. Any reproduction in part or whole without the written permission of Focal Point, LLC is prohibited.

ATTENTION

**POWER OFF** 

POWER ON



COMPONENT KEY

## INDIVIDUAL UNIT INSTALLATION FOLLOW STEPS 1-6, 11 & 12

























## **DRIVER SERVICE**