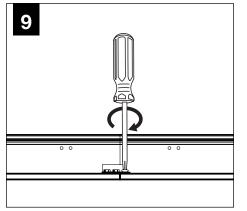

Mount | FSM1IW

FOCAL POINT

SHIPPED INSTALLED

## BEFORE YOU BEGIN

- Luminaires must be installed by a qualified electrician (check with local and national codes for proper installation).
- To prevent electrical shock, disconnect electrical supply before installation or servicing.
- Contractor is responsible for adequately reinforcing walls and/or ceilings to support fixture weight.
- Focal Point, LLC accepts no responsibility for inadequately reinforced walls and/or ceilings.
- The information contained in this drawing is the sole property of Focal Point, LLC. Any reproduction in part or whole without the written permission of Focal Point, LLC is prohibited.

ATTENTION

**POWER OFF** 

POWER ON



COMPONENT KEY

## INDIVIDUAL UNIT INSTALLATION FOLLOW STEPS 1-6, 11 & 12

























## **DRIVER SERVICE**