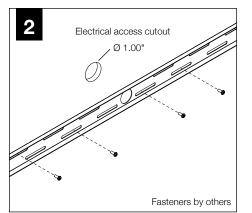

L POINT

Wall Mount | FSM1IW

FOCAL POINT

SHIPPED INSTALLED

## BEFORE YOU BEGIN

- Luminaires must be installed by a qualified electrician (check with local and national codes for proper installation).
- To prevent electrical shock, disconnect electrical supply before installation or servicing.
- Contractor is responsible for adequately reinforcing walls and/or ceilings to support fixture weight.
- Focal Point, LLC accepts no responsibility for inadequately reinforced walls and/or ceilings.
- The information contained in this drawing is the sole property of Focal Point, LLC. Any reproduction in part or whole without the written permission of Focal Point, LLC is prohibited.

ATTENTION

**POWER OFF** 

POWER ON



COMPONENT KEY

## INDIVIDUAL UNIT INSTALLATION FOLLOW STEPS 1-6, 11 & 12

























## **DRIVER SERVICE**