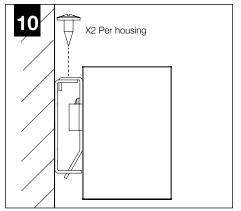

unt | FSM1IW

FOCAL POINT

SHIPPED INSTALLED

## BEFORE YOU BEGIN

- Luminaires must be installed by a qualified electrician (check with local and national codes for proper installation).
- To prevent electrical shock, disconnect electrical supply before installation or servicing.
- Contractor is responsible for adequately reinforcing walls and/or ceilings to support fixture weight.
- Focal Point, LLC accepts no responsibility for inadequately reinforced walls and/or ceilings.
- The information contained in this drawing is the sole property of Focal Point, LLC. Any reproduction in part or whole without the written permission of Focal Point, LLC is prohibited.

ATTENTION

**POWER OFF** 

POWER ON



COMPONENT KEY

## INDIVIDUAL UNIT INSTALLATION FOLLOW STEPS 1-6, 11 & 12

























## **DRIVER SERVICE**