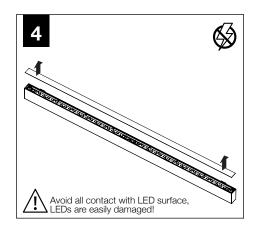

Wall Mount | FSM1IW

FOCAL POINT

SHIPPED INSTALLED

## BEFORE YOU BEGIN

- Luminaires must be installed by a qualified electrician (check with local and national codes for proper installation).
- To prevent electrical shock, disconnect electrical supply before installation or servicing.
- Contractor is responsible for adequately reinforcing walls and/or ceilings to support fixture weight.
- Focal Point, LLC accepts no responsibility for inadequately reinforced walls and/or ceilings.
- The information contained in this drawing is the sole property of Focal Point, LLC. Any reproduction in part or whole without the written permission of Focal Point, LLC is prohibited.

ATTENTION

**POWER OFF** 

POWER ON



COMPONENT KEY

## INDIVIDUAL UNIT INSTALLATION FOLLOW STEPS 1-6, 11 & 12

























## **DRIVER SERVICE**