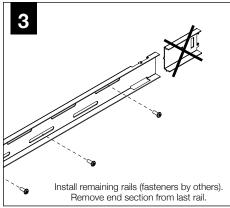

POINT

Wall Mount | FSM1IW

FOCAL POINT

SHIPPED INSTALLED

## BEFORE YOU BEGIN

- Luminaires must be installed by a qualified electrician (check with local and national codes for proper installation).
- To prevent electrical shock, disconnect electrical supply before installation or servicing.
- Contractor is responsible for adequately reinforcing walls and/or ceilings to support fixture weight.
- Focal Point, LLC accepts no responsibility for inadequately reinforced walls and/or ceilings.
- The information contained in this drawing is the sole property of Focal Point, LLC. Any reproduction in part or whole without the written permission of Focal Point, LLC is prohibited.

ATTENTION

**POWER OFF** 

POWER ON



COMPONENT KEY

## INDIVIDUAL UNIT INSTALLATION FOLLOW STEPS 1-6, 11 & 12

























## **DRIVER SERVICE**