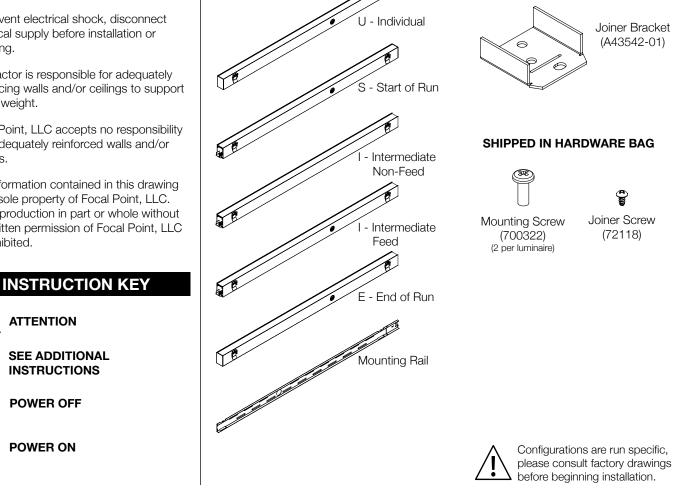

## Seem<sup>™</sup> 1 Indirect

FOCAL POINT

Wall Mount | FSM1IW

FOCAL POINT

SHIPPED INSTALLED

## BEFORE YOU BEGIN

- Luminaires must be installed by a qualified electrician (check with local and national codes for proper installation).
- To prevent electrical shock, disconnect electrical supply before installation or servicing.
- Contractor is responsible for adequately reinforcing walls and/or ceilings to support fixture weight.
- Focal Point, LLC accepts no responsibility for inadequately reinforced walls and/or ceilings.
- The information contained in this drawing is the sole property of Focal Point, LLC. Any reproduction in part or whole without the written permission of Focal Point, LLC is prohibited.

ATTENTION

**POWER OFF** 

POWER ON



COMPONENT KEY

## INDIVIDUAL UNIT INSTALLATION FOLLOW STEPS 1-6, 11 & 12

























## **DRIVER SERVICE**