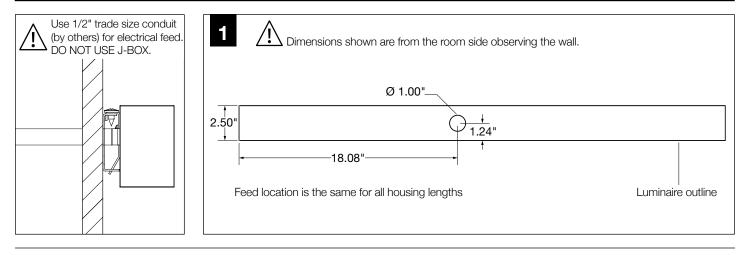

## BEFORE YOU BEGIN

- Luminaires must be installed by a qualified electrician (check with local and national codes for proper installation).
- To prevent electrical shock, disconnect electrical supply before installation or servicing.
- Contractor is responsible for adequately reinforcing walls and/or ceilings to support fixture weight.
- Focal Point, LLC accepts no responsibility for inadequately reinforced walls and/or ceilings.
- The information contained in this drawing is the sole property of Focal Point, LLC. Any reproduction in part or whole without the written permission of Focal Point, LLC is prohibited.