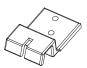

#### SHIPPED INSTALLED

Gripper Plate (A43706-01)

Joiner A (A44446-01)

Joiner B (A43624-01)

Joiner B Ramp (A43940-01)