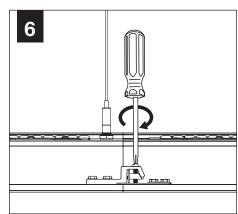

### **COMPONENT KEY**

#### SHIPPED INSTALLED

Gripper Plate (A43706-01)

Joiner A (A44446-01)

Joiner B (A43624-01)

Joiner B Ramp (A43940-01)