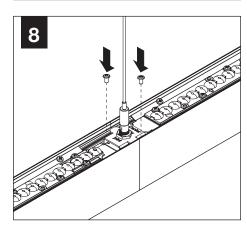

#### SHIPPED INSTALLED

Gripper Plate (A43706-01)

Joiner A (A44446-01)

Joiner B (A43624-01)

Joiner B Ramp (A43940-01)