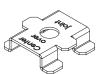

#### SHIPPED INSTALLED

Gripper Plate (A43706-01)

Joiner A (A44446-01)

Joiner B (A43624-01)

Joiner B Ramp (A43940-01)