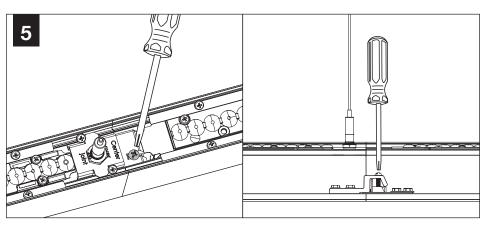

### **COMPONENT KEY**

#### SHIPPED INSTALLED

Gripper Plate (A43706-01)

Joiner A (A44446-01)

Joiner B (A43624-01)

Joiner B Ramp (A43940-01)