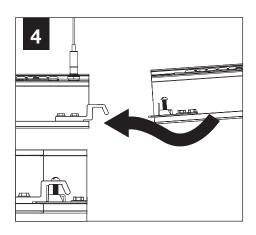

### **COMPONENT KEY**

#### SHIPPED INSTALLED

Gripper Plate (A43706-01)

Joiner A (A44446-01)

Joiner B (A43624-01)

Joiner B Ramp (A43940-01)