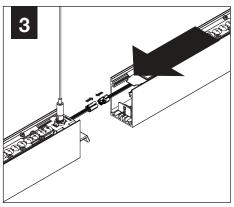

### **COMPONENT KEY**

#### SHIPPED INSTALLED

Gripper Plate (A43706-01)

Joiner A (A44446-01)

Joiner B (A43624-01)

Joiner B Ramp (A43940-01)