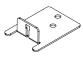

#### SHIPPED INSTALLED

Gripper Plate (A43706-01)

Joiner A (A44446-01)

Joiner B (A43624-01)

Joiner B Ramp (A43940-01)