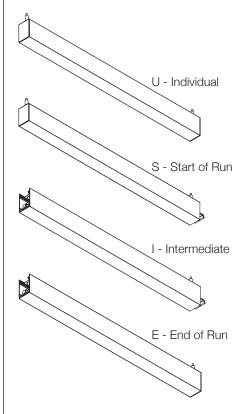

#### **INSTRUCTION KEY**

# **INDIVIDUAL INSTALLATIONS**

**FOLLOW STEPS 1. 2. 3 & 11** 

**FOLLOW FOCAL POINT** INSTRUCTIONS FOR UNIVERSAL SUSPENSION SYSTEM ASSEMBLY. **SEE IS0166** 