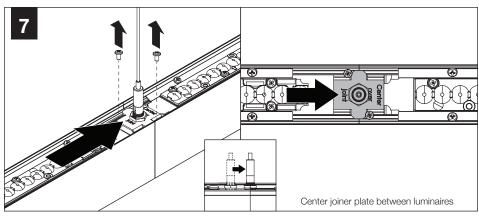

#### SHIPPED INSTALLED

Gripper Plate (A43706-01)

Joiner A (A44446-01)

Joiner B (A43624-01)

Joiner B Ramp (A43940-01)