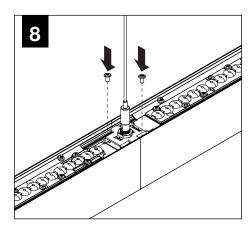

# **INDIVIDUAL INSTALLATIONS FOLLOW STEPS 1, 2, 3 & 11**

**FOLLOW FOCAL POINT** INSTRUCTIONS FOR UNIVERSAL SUSPENSION SYSTEM ASSEMBLY. **SEE IS0166** 