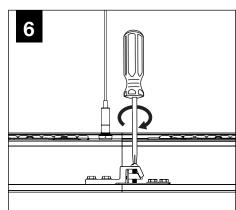

# **INDIVIDUAL INSTALLATIONS FOLLOW STEPS 1, 2, 3 & 11**

**FOLLOW FOCAL POINT** INSTRUCTIONS FOR UNIVERSAL SUSPENSION SYSTEM ASSEMBLY. **SEE IS0166** 