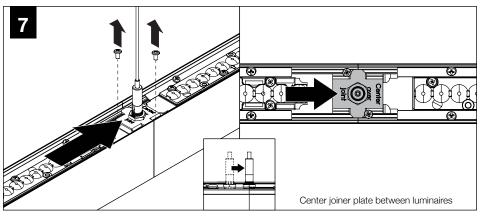

# **INDIVIDUAL INSTALLATIONS FOLLOW STEPS 1, 2, 3 & 11**

**FOLLOW FOCAL POINT** INSTRUCTIONS FOR UNIVERSAL SUSPENSION SYSTEM ASSEMBLY. **SEE IS0166** 