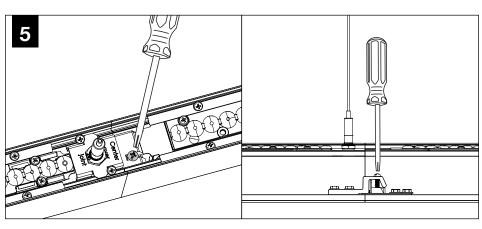

# **INDIVIDUAL INSTALLATIONS FOLLOW STEPS 1, 2, 3 & 11**

**FOLLOW FOCAL POINT** INSTRUCTIONS FOR UNIVERSAL SUSPENSION SYSTEM ASSEMBLY. **SEE IS0166** 