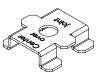

### SHIPPED INSTALLED

Gripper Plate (A43706-01)

Joiner A (A44446-01)

Joiner B (A43624-01)

Joiner B Ramp (A43940-01)