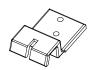

### SHIPPED INSTALLED

Gripper Plate (A43706-01)

Joiner A (A44446-01)

Joiner B (A43624-01)

Joiner B Ramp (A43940-01)