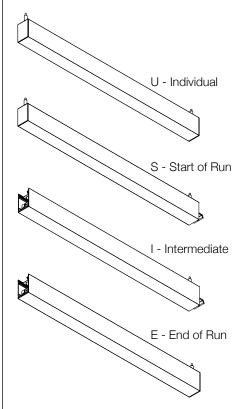

# **INDIVIDUAL INSTALLATIONS FOLLOW STEPS 1, 2, 3 & 11**

**FOLLOW FOCAL POINT** INSTRUCTIONS FOR UNIVERSAL SUSPENSION SYSTEM ASSEMBLY. **SEE IS0166** 