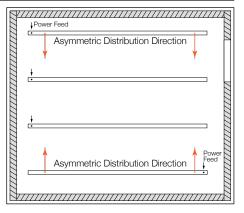

ely reinforcing walls and/or ceilings to support fixture weight.
- Focal Point, LLC accepts no responsibility for inadequately reinforced walls and/or ceilings.
- The information contained in this drawing is the sole property of Focal Point, LLC. Any reproduction in part or whole without the written permission of Focal Point, LLC is prohibited.



**INSTRUCTIONS** 





**POWER ON** 

# COMPONENT KEY

#### **FOCAL POINT**



### SHIPPED INSTALLED



Gripper Plate (A43706-01)



Joiner A (A44446-01)



Joiner B (A43624-01)



Joiner B Ramp (A43940-01)

## **INSTRUCTION KEY**











**POWER OFF** 



# **INDIVIDUAL INSTALLATIONS FOLLOW STEPS 1, 2, 3 & 11**





**FOLLOW FOCAL POINT** INSTRUCTIONS FOR UNIVERSAL SUSPENSION SYSTEM ASSEMBLY. **SEE IS0166** 

### INDIRECT ASYMMETRIC OPTIC