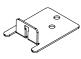

### SHIPPED INSTALLED

Gripper Plate (A43706-01)

Joiner A (A44446-01)

Joiner B (A43624-01)

Joiner B Ramp (A43940-01)