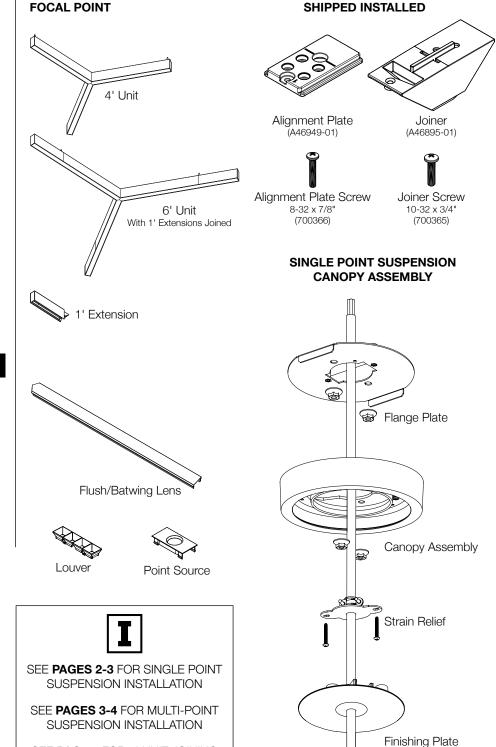

# Seem<sup>®</sup> 1 Trio Suspended

FSM1FP-T | FSM1FBP-T

FOCAL POINT

#### **INSTRUCTION KEY**

**POWER OFF** 

**POWER ON** 

COMPONENT KEY

SEE PAGE 4 FOR 6' UNIT JOINING INSTALLATION

Product ID label

on reflector

#### SINGLE POINT SUSPENSION