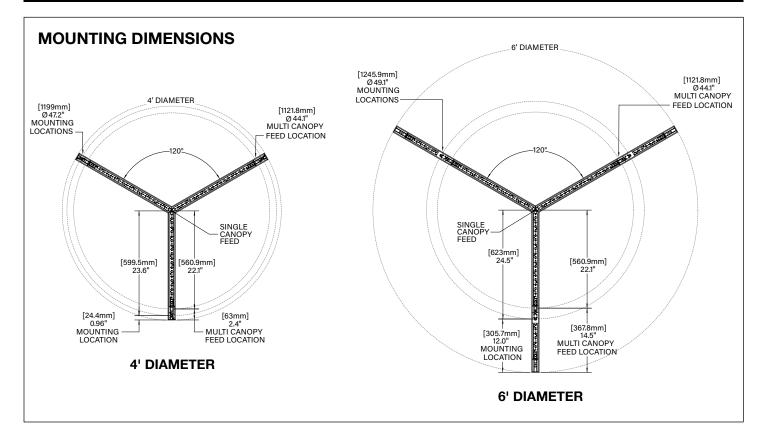

#### **INSTRUCTION KEY**

**POWER OFF** 

**POWER ON** 

COMPONENT KEY

SEE PAGE 4 FOR 6' UNIT JOINING INSTALLATION

Product ID label

on reflector