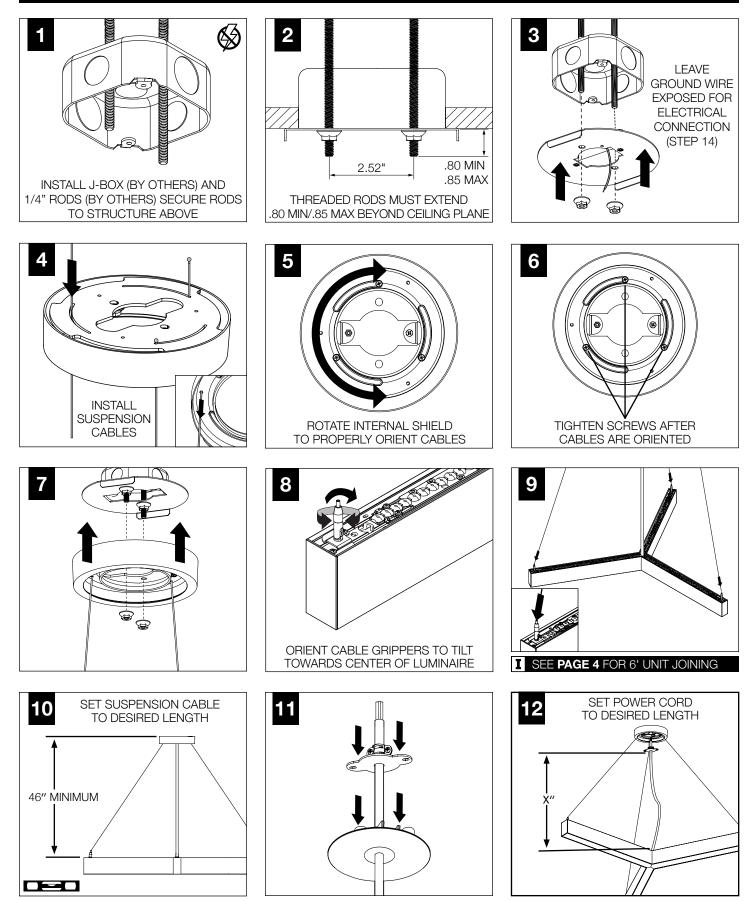

#### SINGLE POINT SUSPENSION

# **6' UNIT JOINING**

1

FLUSH LENS

POINT SOURCE

LOUVER