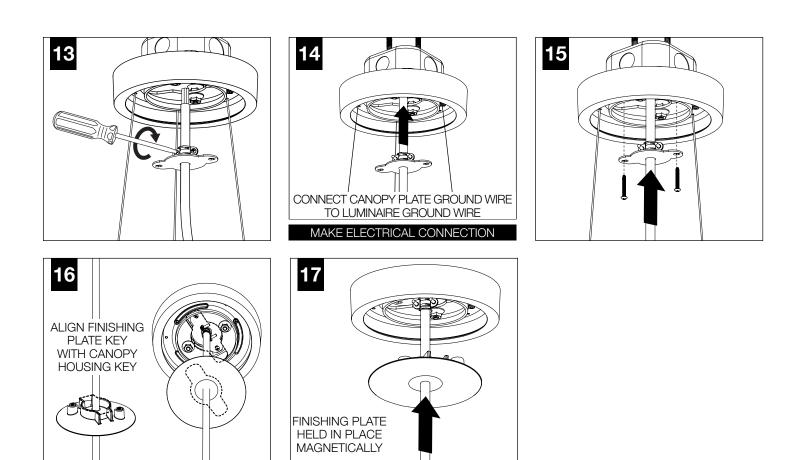

nstallation.
- Luminaires must be installed by a qualified electrician (check with local and national codes for proper installation).
- To prevent electrical shock, disconnect electrical supply before installation or servicing.
- Contractor is responsible for adequately reinforcing walls and/or ceilings to support fixture weight.
- Focal Point, LLC accepts no responsibility for inadequately reinforced walls and/or ceilings.
- The information contained in this drawing is the sole property of Focal Point, LLC. Any reproduction in part or whole without the written permission of Focal Point, LLC is prohibited.

#### **INSTRUCTION KEY**



**POWER OFF** 

**POWER ON** 



COMPONENT KEY

SEE PAGE 4 FOR 6' UNIT JOINING INSTALLATION

Product ID label

on reflector

#### SINGLE POINT SUSPENSION





## **MULTI-POINT SUSPENSION**





Follow Focal Point instructions for Universal Suspension System assembly See IS0166





# **6' UNIT JOINING**

1



FLUSH LENS

POINT SOURCE

LOUVER

## **DRIVER SERVICE**