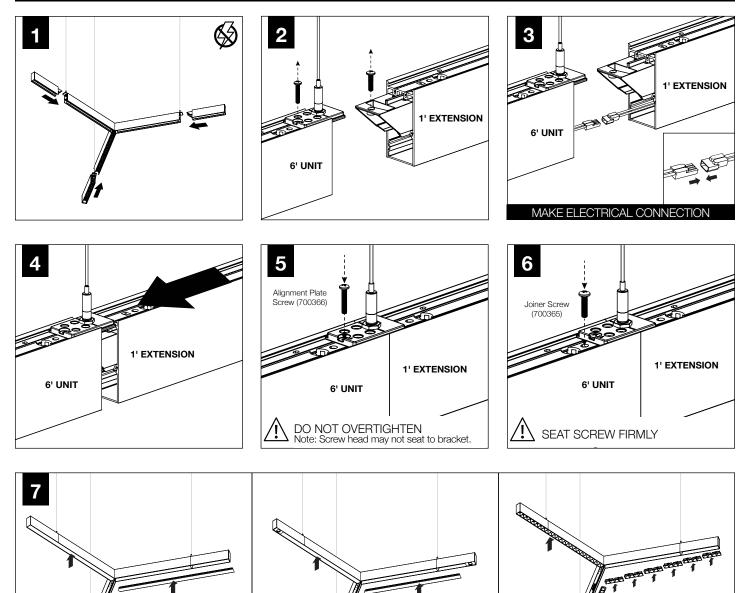

rical shock, disconnect electrical supply before installation or servicing.
- Contractor is responsible for adequately reinforcing walls and/or ceilings to support fixture weight.
- Focal Point, LLC accepts no responsibility for inadequately reinforced walls and/or ceilings.
- The information contained in this drawing is the sole property of Focal Point, LLC. Any reproduction in part or whole without the written permission of Focal Point, LLC is prohibited.

#### **INSTRUCTION KEY**



**POWER OFF** 

**POWER ON** 



COMPONENT KEY

SEE PAGE 4 FOR 6' UNIT JOINING INSTALLATION

Product ID label

on reflector

#### SINGLE POINT SUSPENSION





## **MULTI-POINT SUSPENSION**





Follow Focal Point instructions for Universal Suspension System assembly See IS0166





# **6' UNIT JOINING**

1



FLUSH LENS

POINT SOURCE

LOUVER

## **DRIVER SERVICE**