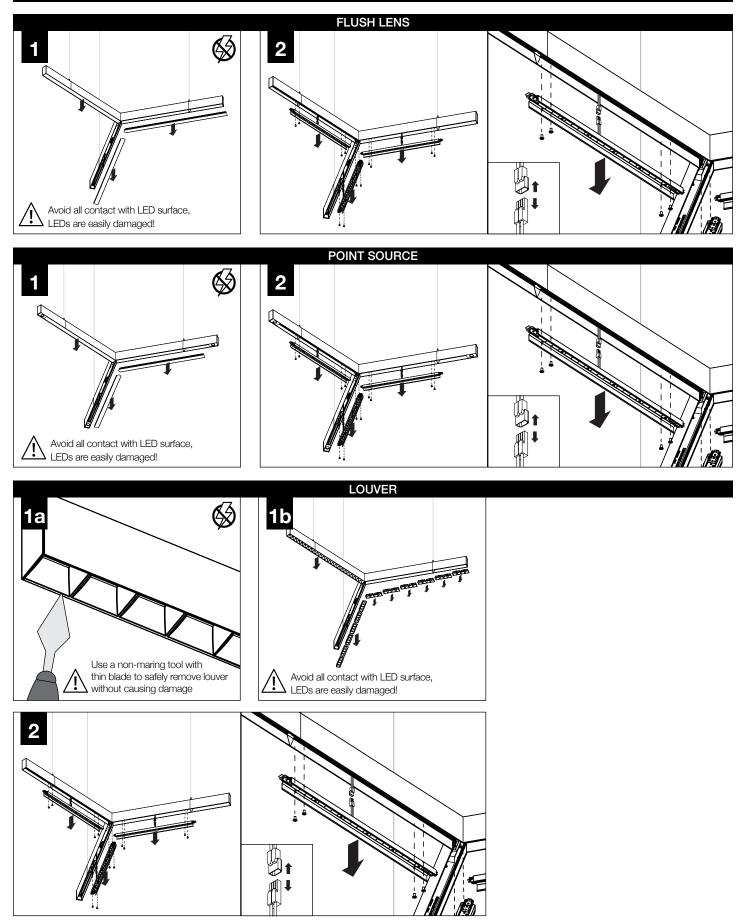

on or servicing.
- Contractor is responsible for adequately reinforcing walls and/or ceilings to support fixture weight.
- Focal Point, LLC accepts no responsibility for inadequately reinforced walls and/or ceilings.
- The information contained in this drawing is the sole property of Focal Point, LLC. Any reproduction in part or whole without the written permission of Focal Point, LLC is prohibited.

#### **INSTRUCTION KEY**



**POWER OFF** 

**POWER ON** 



COMPONENT KEY

SEE PAGE 4 FOR 6' UNIT JOINING INSTALLATION

Product ID label

on reflector

#### SINGLE POINT SUSPENSION





## **MULTI-POINT SUSPENSION**





Follow Focal Point instructions for Universal Suspension System assembly See IS0166





# **6' UNIT JOINING**

1



FLUSH LENS

POINT SOURCE

LOUVER

## **DRIVER SERVICE**