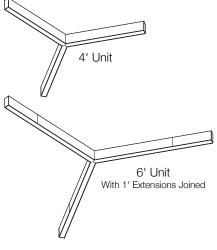

#### SHIPPED IN HARDWARE BAG

SEE **PAGES 2-3** FOR SINGLE POINT SUSPENSION INSTALLATION

SEE **PAGES 3-4** FOR MULTI-POINT SUSPENSION INSTALLATION

SEE **PAGE 4** FOR 6' UNIT JOINING INSTALLATION