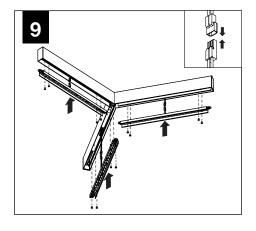

#### SHIPPED IN HARDWARE BAG

SEE **PAGES 2-3** FOR SINGLE POINT SUSPENSION INSTALLATION

SEE **PAGES 3-4** FOR MULTI-POINT SUSPENSION INSTALLATION

SEE **PAGE 4** FOR 6' UNIT JOINING INSTALLATION