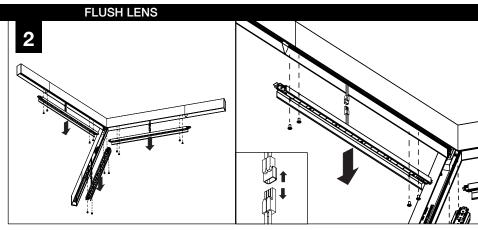

#### SHIPPED IN HARDWARE BAG

SEE **PAGES 2-3** FOR SINGLE POINT SUSPENSION INSTALLATION

SEE **PAGES 3-4** FOR MULTI-POINT SUSPENSION INSTALLATION

SEE **PAGE 4** FOR 6' UNIT JOINING INSTALLATION