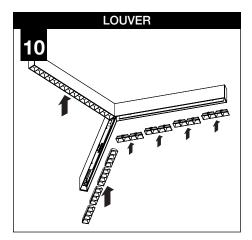

#### SHIPPED IN HARDWARE BAG

SEE **PAGES 2-3** FOR SINGLE POINT SUSPENSION INSTALLATION

SEE **PAGES 3-4** FOR MULTI-POINT SUSPENSION INSTALLATION

SEE **PAGE 4** FOR 6' UNIT JOINING INSTALLATION