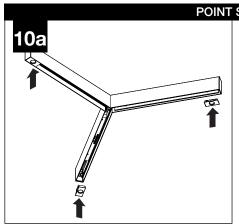

#### SHIPPED IN HARDWARE BAG

SEE **PAGES 2-3** FOR SINGLE POINT SUSPENSION INSTALLATION

SEE **PAGES 3-4** FOR MULTI-POINT SUSPENSION INSTALLATION

SEE **PAGE 4** FOR 6' UNIT JOINING INSTALLATION