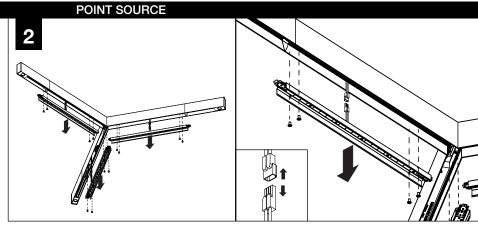

#### SHIPPED IN HARDWARE BAG

SEE **PAGES 2-3** FOR SINGLE POINT SUSPENSION INSTALLATION

SEE **PAGES 3-4** FOR MULTI-POINT SUSPENSION INSTALLATION

SEE **PAGE 4** FOR 6' UNIT JOINING INSTALLATION