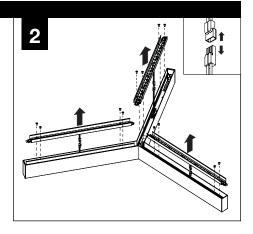

#### SHIPPED IN HARDWARE BAG

SEE **PAGES 2-3** FOR SINGLE POINT SUSPENSION INSTALLATION

SEE **PAGES 3-4** FOR MULTI-POINT SUSPENSION INSTALLATION

SEE **PAGE 4** FOR 6' UNIT JOINING INSTALLATION