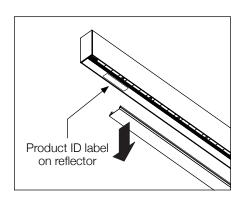

ions are run specific, please consult factory drawings before beginning installation.
- Luminaires must be installed by a qualified electrician (check with local and national codes for proper installation).
- To prevent electrical shock, disconnect electrical supply before installation or servicing.
- Contractor is responsible for adequately reinforcing walls and/or ceilings to support fixture weight.
- Focal Point, LLC accepts no responsibility for inadequately reinforced walls and/or ceilings.
- The information contained in this drawing is the sole property of Focal Point, LLC.
  Any reproduction in part or whole without the written permission of Focal Point, LLC is prohibited.

#### **INSTRUCTION KEY**



**ATTENTION** 



SEE ADDITIONAL INSTRUCTIONS



**POWER OFF** 



**POWER ON** 



### **COMPONENT KEY**













SEE **PAGES 2-3** FOR SINGLE POINT SUSPENSION INSTALLATION

SEE **PAGES 3-4** FOR MULTI-POINT SUSPENSION INSTALLATION

SEE **PAGE 4** FOR 6' UNIT JOINING INSTALLATION

## **SINGLE POINT SUSPENSION**



































#### **MULTI-POINT SUSPENSION**









## 6' UNIT JOINING



















## **DRIVER SERVICE**