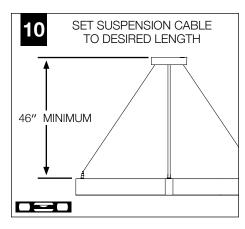

ical supply before installation or servicing.
- Contractor is responsible for adequately reinforcing walls and/or ceilings to support fixture weight.
- Focal Point, LLC accepts no responsibility for inadequately reinforced walls and/or ceilings.
- The information contained in this drawing is the sole property of Focal Point, LLC.
  Any reproduction in part or whole without the written permission of Focal Point, LLC is prohibited.

#### **INSTRUCTION KEY**



**ATTENTION** 



SEE ADDITIONAL INSTRUCTIONS



**POWER OFF** 



**POWER ON** 



### **COMPONENT KEY**













SEE **PAGES 2-3** FOR SINGLE POINT SUSPENSION INSTALLATION

SEE **PAGES 3-4** FOR MULTI-POINT SUSPENSION INSTALLATION

SEE **PAGE 4** FOR 6' UNIT JOINING INSTALLATION

## **SINGLE POINT SUSPENSION**



































#### **MULTI-POINT SUSPENSION**









## 6' UNIT JOINING



















## **DRIVER SERVICE**