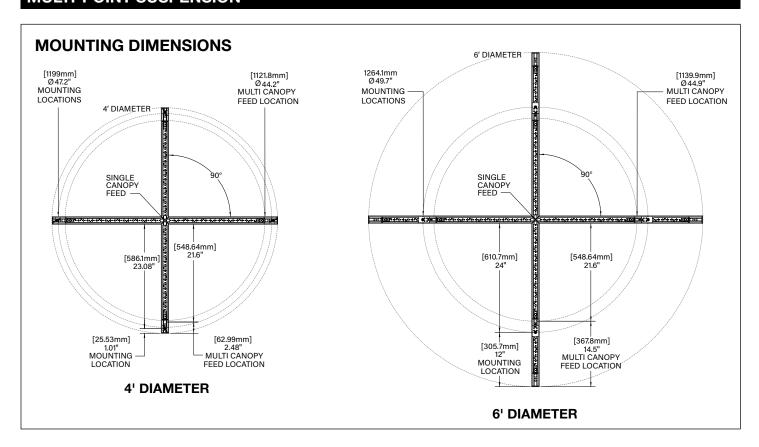

ontractor is responsible for adequately reinforcing walls and/or ceilings to support fixture weight.
- Focal Point, LLC accepts no responsibility for inadequately reinforced walls and/or ceilings.
- The information contained in this drawing is the sole property of Focal Point, LLC.
  Any reproduction in part or whole without the written permission of Focal Point, LLC is prohibited.

#### **INSTRUCTION KEY**



**ATTENTION** 



SEE ADDITIONAL INSTRUCTIONS



**POWER OFF** 



**POWER ON** 



### **COMPONENT KEY**













SEE **PAGES 2-3** FOR SINGLE POINT SUSPENSION INSTALLATION

SEE **PAGES 3-4** FOR MULTI-POINT SUSPENSION INSTALLATION

SEE **PAGE 4** FOR 6' UNIT JOINING INSTALLATION

## **SINGLE POINT SUSPENSION**



































#### **MULTI-POINT SUSPENSION**









## 6' UNIT JOINING



















## **DRIVER SERVICE**