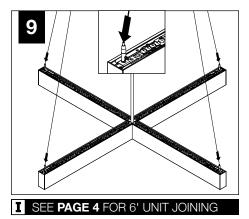

## 6' UNIT JOINING

### **COMPONENT KEY**

SEE **PAGES 2-3** FOR SINGLE POINT SUSPENSION INSTALLATION

SEE **PAGES 3-4** FOR MULTI-POINT SUSPENSION INSTALLATION

SEE **PAGE 4** FOR 6' UNIT JOINING INSTALLATION