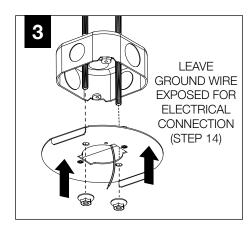

connect electrical supply before installation or servicing.
- Contractor is responsible for adequately reinforcing walls and/or ceilings to support fixture weight.
- Focal Point, LLC accepts no responsibility for inadequately reinforced walls and/or ceilings.
- The information contained in this drawing is the sole property of Focal Point, LLC.
  Any reproduction in part or whole without the written permission of Focal Point, LLC is prohibited.

#### **INSTRUCTION KEY**



**ATTENTION** 



SEE ADDITIONAL INSTRUCTIONS



**POWER OFF** 



**POWER ON** 



### **COMPONENT KEY**













SEE **PAGES 2-3** FOR SINGLE POINT SUSPENSION INSTALLATION

SEE **PAGES 3-4** FOR MULTI-POINT SUSPENSION INSTALLATION

SEE **PAGE 4** FOR 6' UNIT JOINING INSTALLATION

## **SINGLE POINT SUSPENSION**



































#### **MULTI-POINT SUSPENSION**









## 6' UNIT JOINING



















## **DRIVER SERVICE**