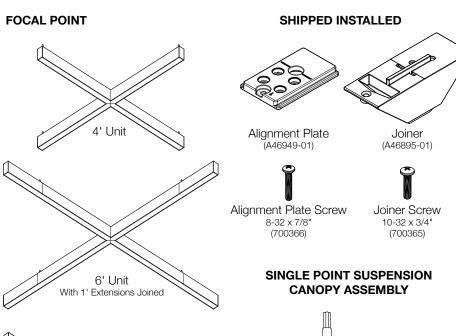

### **COMPONENT KEY**

SEE **PAGES 2-3** FOR SINGLE POINT SUSPENSION INSTALLATION

SEE **PAGES 3-4** FOR MULTI-POINT SUSPENSION INSTALLATION

SEE **PAGE 4** FOR 6' UNIT JOINING INSTALLATION

## 6' UNIT JOINING