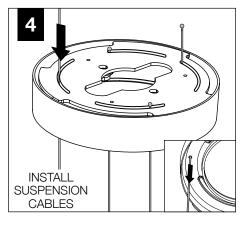

nnect electrical supply before installation or servicing.
- Contractor is responsible for adequately reinforcing walls and/or ceilings to support fixture weight.
- Focal Point, LLC accepts no responsibility for inadequately reinforced walls and/or ceilings.
- The information contained in this drawing is the sole property of Focal Point, LLC.
  Any reproduction in part or whole without the written permission of Focal Point, LLC is prohibited.

#### **INSTRUCTION KEY**



**ATTENTION** 



SEE ADDITIONAL INSTRUCTIONS



**POWER OFF** 



**POWER ON** 



### **COMPONENT KEY**













SEE **PAGES 2-3** FOR SINGLE POINT SUSPENSION INSTALLATION

SEE **PAGES 3-4** FOR MULTI-POINT SUSPENSION INSTALLATION

SEE **PAGE 4** FOR 6' UNIT JOINING INSTALLATION

## **SINGLE POINT SUSPENSION**



































#### **MULTI-POINT SUSPENSION**









## 6' UNIT JOINING



















## **DRIVER SERVICE**