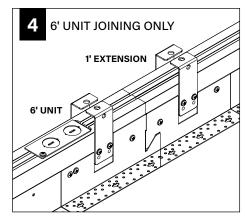

cing walls and/or ceilings to support fixture weight.
- Focal Point, LLC accepts no responsibility for inadequately reinforced walls and/or ceilings.
- The information contained in this drawing is the sole property of Focal Point, LLC. Any reproduction in part or whole without the written permission of Focal Point, LLC is prohibited.

### **INSTRUCTION KEY**



**ATTENTION** 



**SEE ADDITIONAL INSTRUCTIONS** 



**POWER OFF** 



POWER ON

## **COMPONENT KEY**

#### **FOCAL POINT**

















Reflector Screw (72026)(8-18 x 1/4 SELF TAPPING SCREW)



Tie-Wire Bracket Screw (72010)(8-18 x 1/4 SELF TAPPING SCREW)



Tie Wire Bracket (A38635-01)





SEE PAGES 2-4 FOR POST-DRYWALL INSTALLATION

SEE **PAGES 4-5** FOR PRE-DRYWALL INSTALLATION



## **POST-DRYWALL INSTALLATION**























## PRE-DRYWALL INSTALLATION





























# **DRIVER SERVICE**