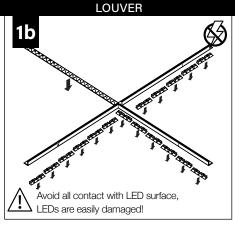

inadequately reinforced walls and/or ceilings.
- The information contained in this drawing is the sole property of Focal Point, LLC. Any reproduction in part or whole without the written permission of Focal Point, LLC is prohibited.

### **INSTRUCTION KEY**



**ATTENTION** 



**SEE ADDITIONAL INSTRUCTIONS** 



**POWER OFF** 



POWER ON

## **COMPONENT KEY**

#### **FOCAL POINT**

















Reflector Screw (72026)(8-18 x 1/4 SELF TAPPING SCREW)



Tie-Wire Bracket Screw (72010)(8-18 x 1/4 SELF TAPPING SCREW)



Tie Wire Bracket (A38635-01)





SEE PAGES 2-4 FOR POST-DRYWALL INSTALLATION

SEE **PAGES 4-5** FOR PRE-DRYWALL INSTALLATION



## **POST-DRYWALL INSTALLATION**























## PRE-DRYWALL INSTALLATION





























# **DRIVER SERVICE**