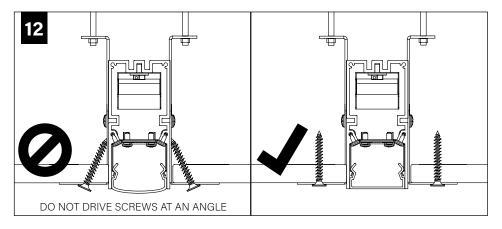

nt, LLC accepts no responsibility for inadequately reinforced walls and/or ceilings.
- The information contained in this drawing is the sole property of Focal Point, LLC. Any reproduction in part or whole without the written permission of Focal Point, LLC is prohibited.

### **INSTRUCTION KEY**



**ATTENTION** 



**SEE ADDITIONAL INSTRUCTIONS** 



**POWER OFF** 



POWER ON

## **COMPONENT KEY**

#### **FOCAL POINT**

















Reflector Screw (72026)(8-18 x 1/4 SELF TAPPING SCREW)



Tie-Wire Bracket Screw (72010)(8-18 x 1/4 SELF TAPPING SCREW)



Tie Wire Bracket (A38635-01)





SEE PAGES 2-4 FOR POST-DRYWALL INSTALLATION

SEE **PAGES 4-5** FOR PRE-DRYWALL INSTALLATION



## **POST-DRYWALL INSTALLATION**























## PRE-DRYWALL INSTALLATION





























# **DRIVER SERVICE**