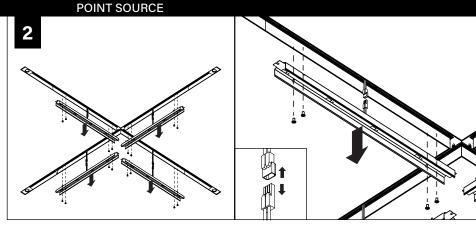

for inadequately reinforced walls and/or ceilings.
- The information contained in this drawing is the sole property of Focal Point, LLC. Any reproduction in part or whole without the written permission of Focal Point, LLC is prohibited.

### **INSTRUCTION KEY**



**ATTENTION** 



**SEE ADDITIONAL INSTRUCTIONS** 



**POWER OFF** 



POWER ON

## **COMPONENT KEY**

#### **FOCAL POINT**

















Reflector Screw (72026)(8-18 x 1/4 SELF TAPPING SCREW)



Tie-Wire Bracket Screw (72010)(8-18 x 1/4 SELF TAPPING SCREW)



Tie Wire Bracket (A38635-01)





SEE PAGES 2-4 FOR POST-DRYWALL INSTALLATION

SEE **PAGES 4-5** FOR PRE-DRYWALL INSTALLATION



## **POST-DRYWALL INSTALLATION**























## PRE-DRYWALL INSTALLATION





























# **DRIVER SERVICE**