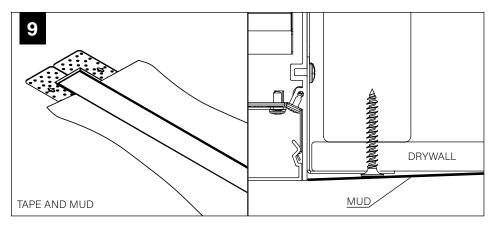

and/or ceilings to support fixture weight.
- Focal Point, LLC accepts no responsibility for inadequately reinforced walls and/or ceilings.
- The information contained in this drawing is the sole property of Focal Point, LLC. Any reproduction in part or whole without the written permission of Focal Point, LLC is prohibited.

### **INSTRUCTION KEY**



**ATTENTION** 



**SEE ADDITIONAL INSTRUCTIONS** 



**POWER OFF** 



POWER ON

## **COMPONENT KEY**

#### **FOCAL POINT**

















Reflector Screw (72026)(8-18 x 1/4 SELF TAPPING SCREW)



Tie-Wire Bracket Screw (72010)(8-18 x 1/4 SELF TAPPING SCREW)



Tie Wire Bracket (A38635-01)





SEE PAGES 2-4 FOR POST-DRYWALL INSTALLATION

SEE **PAGES 4-5** FOR PRE-DRYWALL INSTALLATION



## **POST-DRYWALL INSTALLATION**























## PRE-DRYWALL INSTALLATION





























# **DRIVER SERVICE**