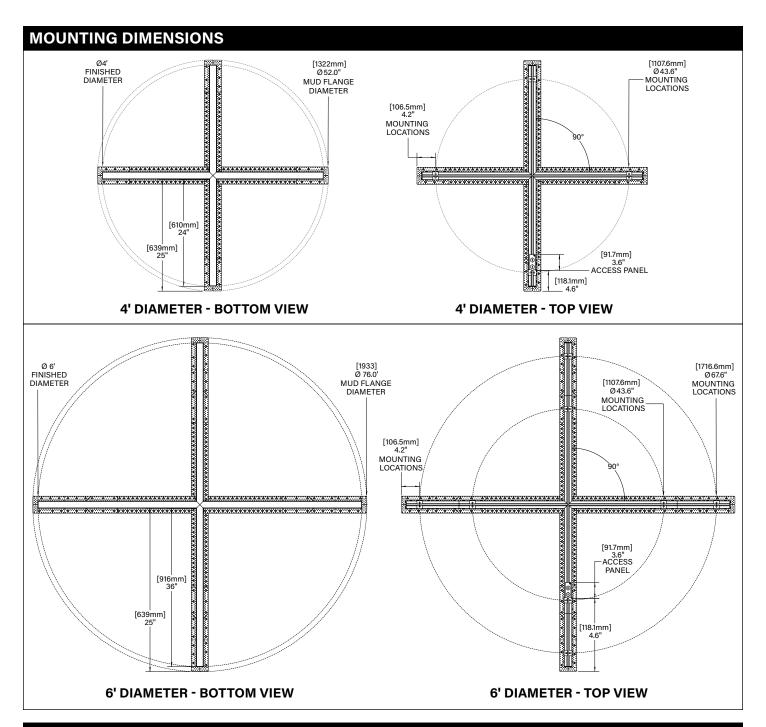

ractor is responsible for adequately reinforcing walls and/or ceilings to support fixture weight.
- Focal Point, LLC accepts no responsibility for inadequately reinforced walls and/or ceilings.
- The information contained in this drawing is the sole property of Focal Point, LLC. Any reproduction in part or whole without the written permission of Focal Point, LLC is prohibited.

### **INSTRUCTION KEY**



**ATTENTION** 



**SEE ADDITIONAL INSTRUCTIONS** 



**POWER OFF** 



POWER ON

## **COMPONENT KEY**

#### **FOCAL POINT**

















Reflector Screw (72026)(8-18 x 1/4 SELF TAPPING SCREW)



Tie-Wire Bracket Screw (72010)(8-18 x 1/4 SELF TAPPING SCREW)



Tie Wire Bracket (A38635-01)





SEE PAGES 2-4 FOR POST-DRYWALL INSTALLATION

SEE **PAGES 4-5** FOR PRE-DRYWALL INSTALLATION



## **POST-DRYWALL INSTALLATION**























## PRE-DRYWALL INSTALLATION





























# **DRIVER SERVICE**