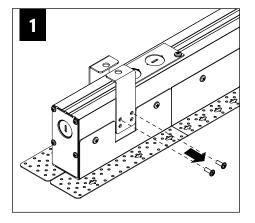

re weight.
- Focal Point, LLC accepts no responsibility for inadequately reinforced walls and/or ceilings.
- The information contained in this drawing is the sole property of Focal Point, LLC. Any reproduction in part or whole without the written permission of Focal Point, LLC is prohibited.

### **INSTRUCTION KEY**



**ATTENTION** 



**SEE ADDITIONAL INSTRUCTIONS** 



**POWER OFF** 



POWER ON

## **COMPONENT KEY**

#### **FOCAL POINT**

















Reflector Screw (72026)(8-18 x 1/4 SELF TAPPING SCREW)



Tie-Wire Bracket Screw (72010)(8-18 x 1/4 SELF TAPPING SCREW)



Tie Wire Bracket (A38635-01)





SEE PAGES 2-4 FOR POST-DRYWALL INSTALLATION

SEE **PAGES 4-5** FOR PRE-DRYWALL INSTALLATION



## **POST-DRYWALL INSTALLATION**























## PRE-DRYWALL INSTALLATION





























# **DRIVER SERVICE**