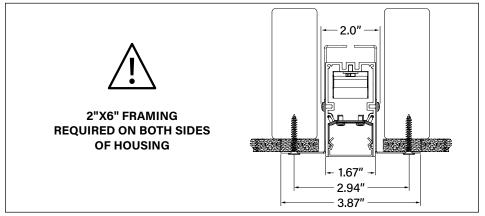

reinforcing walls and/or ceilings to support fixture weight.
- Focal Point, LLC accepts no responsibility for inadequately reinforced walls and/or ceilings.
- The information contained in this drawing is the sole property of Focal Point, LLC. Any reproduction in part or whole without the written permission of Focal Point, LLC is prohibited.

### **INSTRUCTION KEY**



**ATTENTION** 



**SEE ADDITIONAL INSTRUCTIONS** 



**POWER OFF** 



POWER ON

## **COMPONENT KEY**

#### **FOCAL POINT**

















Reflector Screw (72026)(8-18 x 1/4 SELF TAPPING SCREW)



Tie-Wire Bracket Screw (72010)(8-18 x 1/4 SELF TAPPING SCREW)



Tie Wire Bracket (A38635-01)





SEE PAGES 2-4 FOR POST-DRYWALL INSTALLATION

SEE **PAGES 4-5** FOR PRE-DRYWALL INSTALLATION



## **POST-DRYWALL INSTALLATION**























## PRE-DRYWALL INSTALLATION





























# **DRIVER SERVICE**