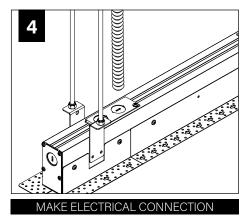

ght.
- Focal Point, LLC accepts no responsibility for inadequately reinforced walls and/or ceilings.
- The information contained in this drawing is the sole property of Focal Point, LLC. Any reproduction in part or whole without the written permission of Focal Point, LLC is prohibited.

### **INSTRUCTION KEY**



**ATTENTION** 



**SEE ADDITIONAL INSTRUCTIONS** 



**POWER OFF** 



POWER ON

## **COMPONENT KEY**

#### **FOCAL POINT**

















Reflector Screw (72026)(8-18 x 1/4 SELF TAPPING SCREW)



Tie-Wire Bracket Screw (72010)(8-18 x 1/4 SELF TAPPING SCREW)



Tie Wire Bracket (A38635-01)





SEE PAGES 2-4 FOR POST-DRYWALL INSTALLATION

SEE **PAGES 4-5** FOR PRE-DRYWALL INSTALLATION



## **POST-DRYWALL INSTALLATION**























## PRE-DRYWALL INSTALLATION





























# **DRIVER SERVICE**