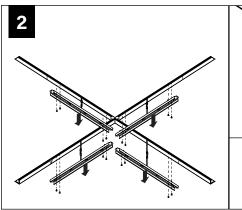

adequately reinforced walls and/or ceilings.
- The information contained in this drawing is the sole property of Focal Point, LLC. Any reproduction in part or whole without the written permission of Focal Point, LLC is prohibited.

### **INSTRUCTION KEY**



**ATTENTION** 



**SEE ADDITIONAL INSTRUCTIONS** 



**POWER OFF** 



POWER ON

## **COMPONENT KEY**

#### **FOCAL POINT**

















Reflector Screw (72026)(8-18 x 1/4 SELF TAPPING SCREW)



Tie-Wire Bracket Screw (72010)(8-18 x 1/4 SELF TAPPING SCREW)



Tie Wire Bracket (A38635-01)





SEE PAGES 2-4 FOR POST-DRYWALL INSTALLATION

SEE **PAGES 4-5** FOR PRE-DRYWALL INSTALLATION



## **POST-DRYWALL INSTALLATION**























## PRE-DRYWALL INSTALLATION





























# **DRIVER SERVICE**