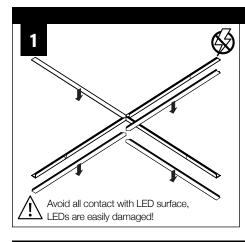

ility for inadequately reinforced walls and/or ceilings.
- The information contained in this drawing is the sole property of Focal Point, LLC. Any reproduction in part or whole without the written permission of Focal Point, LLC is prohibited.

### **INSTRUCTION KEY**



**ATTENTION** 



**SEE ADDITIONAL INSTRUCTIONS** 



**POWER OFF** 



POWER ON

## **COMPONENT KEY**

#### **FOCAL POINT**

















Reflector Screw (72026)(8-18 x 1/4 SELF TAPPING SCREW)



Tie-Wire Bracket Screw (72010)(8-18 x 1/4 SELF TAPPING SCREW)



Tie Wire Bracket (A38635-01)





SEE PAGES 2-4 FOR POST-DRYWALL INSTALLATION

SEE **PAGES 4-5** FOR PRE-DRYWALL INSTALLATION



## **POST-DRYWALL INSTALLATION**























## PRE-DRYWALL INSTALLATION





























# **DRIVER SERVICE**