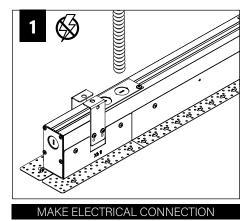

einforcing walls and/or ceilings to support fixture weight.
- Focal Point, LLC accepts no responsibility for inadequately reinforced walls and/or ceilings.
- The information contained in this drawing is the sole property of Focal Point, LLC. Any reproduction in part or whole without the written permission of Focal Point, LLC is prohibited.

### **INSTRUCTION KEY**



**ATTENTION** 



**SEE ADDITIONAL INSTRUCTIONS** 



**POWER OFF** 



POWER ON

## **COMPONENT KEY**

#### **FOCAL POINT**

















Reflector Screw (72026)(8-18 x 1/4 SELF TAPPING SCREW)



Tie-Wire Bracket Screw (72010)(8-18 x 1/4 SELF TAPPING SCREW)



Tie Wire Bracket (A38635-01)





SEE PAGES 2-4 FOR POST-DRYWALL INSTALLATION

SEE **PAGES 4-5** FOR PRE-DRYWALL INSTALLATION



## **POST-DRYWALL INSTALLATION**























## PRE-DRYWALL INSTALLATION





























# **DRIVER SERVICE**