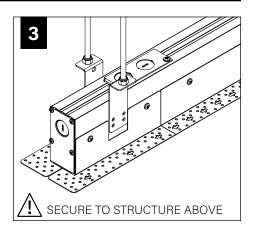

eight.
- Focal Point, LLC accepts no responsibility for inadequately reinforced walls and/or ceilings.
- The information contained in this drawing is the sole property of Focal Point, LLC. Any reproduction in part or whole without the written permission of Focal Point, LLC is prohibited.

### **INSTRUCTION KEY**



**ATTENTION** 



**SEE ADDITIONAL INSTRUCTIONS** 



**POWER OFF** 



POWER ON

## **COMPONENT KEY**

#### **FOCAL POINT**

















Reflector Screw (72026)(8-18 x 1/4 SELF TAPPING SCREW)



Tie-Wire Bracket Screw (72010)(8-18 x 1/4 SELF TAPPING SCREW)



Tie Wire Bracket (A38635-01)





SEE PAGES 2-4 FOR POST-DRYWALL INSTALLATION

SEE **PAGES 4-5** FOR PRE-DRYWALL INSTALLATION



## **POST-DRYWALL INSTALLATION**























## PRE-DRYWALL INSTALLATION





























# **DRIVER SERVICE**