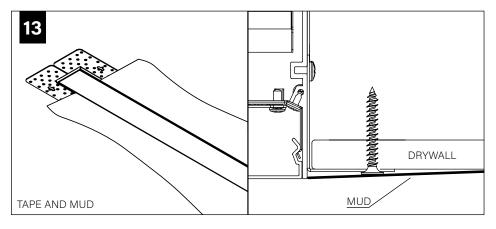

, LLC accepts no responsibility for inadequately reinforced walls and/or ceilings.
- The information contained in this drawing is the sole property of Focal Point, LLC. Any reproduction in part or whole without the written permission of Focal Point, LLC is prohibited.

### **INSTRUCTION KEY**



**ATTENTION** 



**SEE ADDITIONAL INSTRUCTIONS** 



**POWER OFF** 



POWER ON

## **COMPONENT KEY**

#### **FOCAL POINT**

















Reflector Screw (72026)(8-18 x 1/4 SELF TAPPING SCREW)



Tie-Wire Bracket Screw (72010)(8-18 x 1/4 SELF TAPPING SCREW)



Tie Wire Bracket (A38635-01)





SEE PAGES 2-4 FOR POST-DRYWALL INSTALLATION

SEE **PAGES 4-5** FOR PRE-DRYWALL INSTALLATION



## **POST-DRYWALL INSTALLATION**























## PRE-DRYWALL INSTALLATION





























# **DRIVER SERVICE**