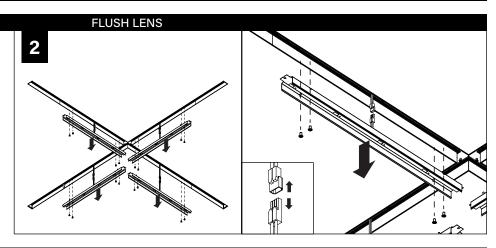

ity for inadequately reinforced walls and/or ceilings.
- The information contained in this drawing is the sole property of Focal Point, LLC. Any reproduction in part or whole without the written permission of Focal Point, LLC is prohibited.

### **INSTRUCTION KEY**



**ATTENTION** 



**SEE ADDITIONAL INSTRUCTIONS** 



**POWER OFF** 



POWER ON

## **COMPONENT KEY**

#### **FOCAL POINT**

















Reflector Screw (72026)(8-18 x 1/4 SELF TAPPING SCREW)



Tie-Wire Bracket Screw (72010)(8-18 x 1/4 SELF TAPPING SCREW)



Tie Wire Bracket (A38635-01)





SEE PAGES 2-4 FOR POST-DRYWALL INSTALLATION

SEE **PAGES 4-5** FOR PRE-DRYWALL INSTALLATION



## **POST-DRYWALL INSTALLATION**























## PRE-DRYWALL INSTALLATION





























# **DRIVER SERVICE**