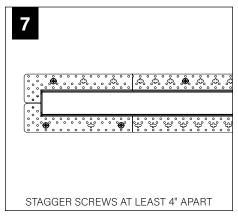

alls and/or ceilings to support fixture weight.
- Focal Point, LLC accepts no responsibility for inadequately reinforced walls and/or ceilings.
- The information contained in this drawing is the sole property of Focal Point, LLC. Any reproduction in part or whole without the written permission of Focal Point, LLC is prohibited.

### **INSTRUCTION KEY**



**ATTENTION** 



**SEE ADDITIONAL INSTRUCTIONS** 



**POWER OFF** 



POWER ON

## **COMPONENT KEY**

#### **FOCAL POINT**

















Reflector Screw (72026)(8-18 x 1/4 SELF TAPPING SCREW)



Tie-Wire Bracket Screw (72010)(8-18 x 1/4 SELF TAPPING SCREW)



Tie Wire Bracket (A38635-01)





SEE PAGES 2-4 FOR POST-DRYWALL INSTALLATION

SEE **PAGES 4-5** FOR PRE-DRYWALL INSTALLATION



## **POST-DRYWALL INSTALLATION**























## PRE-DRYWALL INSTALLATION





























# **DRIVER SERVICE**