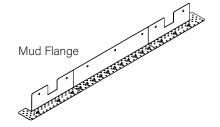

POINT



# **BEFORE YOU BEGIN**

- · Luminaires must be installed by a qualified electrician (check with local and national codes for proper installation).
- To prevent electrical shock, disconnect electrical supply before installation or servicing.
- Contractor is responsible for adequately reinforcing walls and/or ceilings to support fixture weight.
- Focal Point, LLC accepts no responsibility for inadequately reinforced walls and/or ceilings.
- The information contained in this drawing is the sole property of Focal Point, LLC. Any reproduction in part or whole without the written permission of Focal Point, LLC is prohibited.

### **INSTRUCTION KEY**



**ATTENTION** 



**SEE ADDITIONAL INSTRUCTIONS** 



**POWER OFF** 



POWER ON

## **COMPONENT KEY**

#### **FOCAL POINT**

















Reflector Screw (72026)(8-18 x 1/4 SELF TAPPING SCREW)



Tie-Wire Bracket Screw (72010)(8-18 x 1/4 SELF TAPPING SCREW)



Tie Wire Bracket (A38635-01)





SEE PAGES 2-4 FOR POST-DRYWALL INSTALLATION

SEE **PAGES 4-5** FOR PRE-DRYWALL INSTALLATION



## **POST-DRYWALL INSTALLATION**























## PRE-DRYWALL INSTALLATION





























# **DRIVER SERVICE**