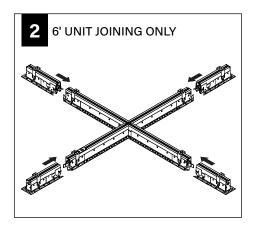

nforcing walls and/or ceilings to support fixture weight.
- Focal Point, LLC accepts no responsibility for inadequately reinforced walls and/or ceilings.
- The information contained in this drawing is the sole property of Focal Point, LLC. Any reproduction in part or whole without the written permission of Focal Point, LLC is prohibited.

### **INSTRUCTION KEY**



**ATTENTION** 



**SEE ADDITIONAL INSTRUCTIONS** 



**POWER OFF** 



POWER ON

## **COMPONENT KEY**

#### **FOCAL POINT**

















Reflector Screw (72026)(8-18 x 1/4 SELF TAPPING SCREW)



Tie-Wire Bracket Screw (72010)(8-18 x 1/4 SELF TAPPING SCREW)



Tie Wire Bracket (A38635-01)





SEE PAGES 2-4 FOR POST-DRYWALL INSTALLATION

SEE **PAGES 4-5** FOR PRE-DRYWALL INSTALLATION



## **POST-DRYWALL INSTALLATION**























## PRE-DRYWALL INSTALLATION





























# **DRIVER SERVICE**