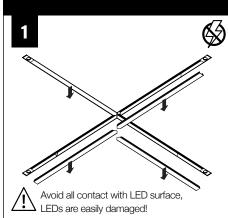

y for inadequately reinforced walls and/or ceilings.
- The information contained in this drawing is the sole property of Focal Point, LLC. Any reproduction in part or whole without the written permission of Focal Point, LLC is prohibited.

### **INSTRUCTION KEY**



**ATTENTION** 



**SEE ADDITIONAL INSTRUCTIONS** 



**POWER OFF** 



POWER ON

## **COMPONENT KEY**

#### **FOCAL POINT**

















Reflector Screw (72026)(8-18 x 1/4 SELF TAPPING SCREW)



Tie-Wire Bracket Screw (72010)(8-18 x 1/4 SELF TAPPING SCREW)



Tie Wire Bracket (A38635-01)





SEE PAGES 2-4 FOR POST-DRYWALL INSTALLATION

SEE **PAGES 4-5** FOR PRE-DRYWALL INSTALLATION



## **POST-DRYWALL INSTALLATION**























## PRE-DRYWALL INSTALLATION





























# **DRIVER SERVICE**