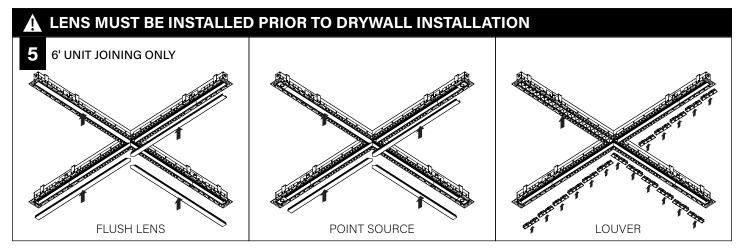

ng walls and/or ceilings to support fixture weight.
- Focal Point, LLC accepts no responsibility for inadequately reinforced walls and/or ceilings.
- The information contained in this drawing is the sole property of Focal Point, LLC. Any reproduction in part or whole without the written permission of Focal Point, LLC is prohibited.

### **INSTRUCTION KEY**



**ATTENTION** 



**SEE ADDITIONAL INSTRUCTIONS** 



**POWER OFF** 



POWER ON

## **COMPONENT KEY**

#### **FOCAL POINT**

















Reflector Screw (72026)(8-18 x 1/4 SELF TAPPING SCREW)



Tie-Wire Bracket Screw (72010)(8-18 x 1/4 SELF TAPPING SCREW)



Tie Wire Bracket (A38635-01)





SEE PAGES 2-4 FOR POST-DRYWALL INSTALLATION

SEE **PAGES 4-5** FOR PRE-DRYWALL INSTALLATION



## **POST-DRYWALL INSTALLATION**























## PRE-DRYWALL INSTALLATION





























# **DRIVER SERVICE**