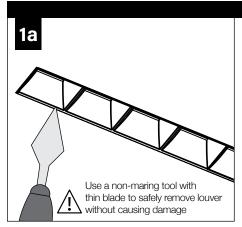

r inadequately reinforced walls and/or ceilings.
- The information contained in this drawing is the sole property of Focal Point, LLC. Any reproduction in part or whole without the written permission of Focal Point, LLC is prohibited.

### **INSTRUCTION KEY**



**ATTENTION** 



**SEE ADDITIONAL INSTRUCTIONS** 



**POWER OFF** 



POWER ON

## **COMPONENT KEY**

#### **FOCAL POINT**

















Reflector Screw (72026)(8-18 x 1/4 SELF TAPPING SCREW)



Tie-Wire Bracket Screw (72010)(8-18 x 1/4 SELF TAPPING SCREW)



Tie Wire Bracket (A38635-01)





SEE PAGES 2-4 FOR POST-DRYWALL INSTALLATION

SEE **PAGES 4-5** FOR PRE-DRYWALL INSTALLATION



## **POST-DRYWALL INSTALLATION**























## PRE-DRYWALL INSTALLATION





























# **DRIVER SERVICE**