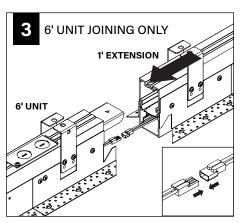

orcing walls and/or ceilings to support fixture weight.
- Focal Point, LLC accepts no responsibility for inadequately reinforced walls and/or ceilings.
- The information contained in this drawing is the sole property of Focal Point, LLC. Any reproduction in part or whole without the written permission of Focal Point, LLC is prohibited.

### **INSTRUCTION KEY**



**ATTENTION** 



**SEE ADDITIONAL INSTRUCTIONS** 



**POWER OFF** 



POWER ON

## **COMPONENT KEY**

#### **FOCAL POINT**

















Reflector Screw (72026)(8-18 x 1/4 SELF TAPPING SCREW)



Tie-Wire Bracket Screw (72010)(8-18 x 1/4 SELF TAPPING SCREW)



Tie Wire Bracket (A38635-01)





SEE PAGES 2-4 FOR POST-DRYWALL INSTALLATION

SEE **PAGES 4-5** FOR PRE-DRYWALL INSTALLATION



## **POST-DRYWALL INSTALLATION**























## PRE-DRYWALL INSTALLATION





























# **DRIVER SERVICE**