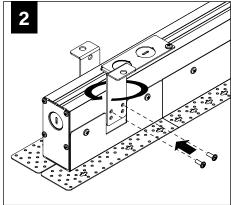

weight.
- Focal Point, LLC accepts no responsibility for inadequately reinforced walls and/or ceilings.
- The information contained in this drawing is the sole property of Focal Point, LLC. Any reproduction in part or whole without the written permission of Focal Point, LLC is prohibited.

### **INSTRUCTION KEY**



**ATTENTION** 



**SEE ADDITIONAL INSTRUCTIONS** 



**POWER OFF** 



POWER ON

## **COMPONENT KEY**

#### **FOCAL POINT**

















Reflector Screw (72026)(8-18 x 1/4 SELF TAPPING SCREW)



Tie-Wire Bracket Screw (72010)(8-18 x 1/4 SELF TAPPING SCREW)



Tie Wire Bracket (A38635-01)





SEE PAGES 2-4 FOR POST-DRYWALL INSTALLATION

SEE **PAGES 4-5** FOR PRE-DRYWALL INSTALLATION



## **POST-DRYWALL INSTALLATION**























## PRE-DRYWALL INSTALLATION





























# **DRIVER SERVICE**