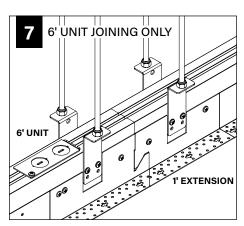

Focal Point, LLC accepts no responsibility for inadequately reinforced walls and/or ceilings.
- The information contained in this drawing is the sole property of Focal Point, LLC. Any reproduction in part or whole without the written permission of Focal Point, LLC is prohibited.

### **INSTRUCTION KEY**



**ATTENTION** 



**SEE ADDITIONAL INSTRUCTIONS** 



**POWER OFF** 



POWER ON

## **COMPONENT KEY**

#### **FOCAL POINT**

















Reflector Screw (72026)(8-18 x 1/4 SELF TAPPING SCREW)



Tie-Wire Bracket Screw (72010)(8-18 x 1/4 SELF TAPPING SCREW)



Tie Wire Bracket (A38635-01)





SEE PAGES 2-4 FOR POST-DRYWALL INSTALLATION

SEE **PAGES 4-5** FOR PRE-DRYWALL INSTALLATION



## **POST-DRYWALL INSTALLATION**























## PRE-DRYWALL INSTALLATION





























# **DRIVER SERVICE**