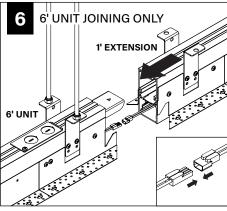

- Focal Point, LLC accepts no responsibility for inadequately reinforced walls and/or ceilings.
- The information contained in this drawing is the sole property of Focal Point, LLC. Any reproduction in part or whole without the written permission of Focal Point, LLC is prohibited.

### **INSTRUCTION KEY**



**ATTENTION** 



**SEE ADDITIONAL INSTRUCTIONS** 



**POWER OFF** 



POWER ON

## **COMPONENT KEY**

#### **FOCAL POINT**

















Reflector Screw (72026)(8-18 x 1/4 SELF TAPPING SCREW)



Tie-Wire Bracket Screw (72010)(8-18 x 1/4 SELF TAPPING SCREW)



Tie Wire Bracket (A38635-01)





SEE PAGES 2-4 FOR POST-DRYWALL INSTALLATION

SEE **PAGES 4-5** FOR PRE-DRYWALL INSTALLATION



## **POST-DRYWALL INSTALLATION**























## PRE-DRYWALL INSTALLATION





























# **DRIVER SERVICE**