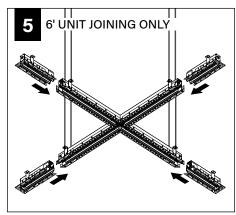

t.
- Focal Point, LLC accepts no responsibility for inadequately reinforced walls and/or ceilings.
- The information contained in this drawing is the sole property of Focal Point, LLC. Any reproduction in part or whole without the written permission of Focal Point, LLC is prohibited.

### **INSTRUCTION KEY**



**ATTENTION** 



**SEE ADDITIONAL INSTRUCTIONS** 



**POWER OFF** 



POWER ON

## **COMPONENT KEY**

#### **FOCAL POINT**

















Reflector Screw (72026)(8-18 x 1/4 SELF TAPPING SCREW)



Tie-Wire Bracket Screw (72010)(8-18 x 1/4 SELF TAPPING SCREW)



Tie Wire Bracket (A38635-01)





SEE PAGES 2-4 FOR POST-DRYWALL INSTALLATION

SEE **PAGES 4-5** FOR PRE-DRYWALL INSTALLATION



## **POST-DRYWALL INSTALLATION**























## PRE-DRYWALL INSTALLATION





























# **DRIVER SERVICE**