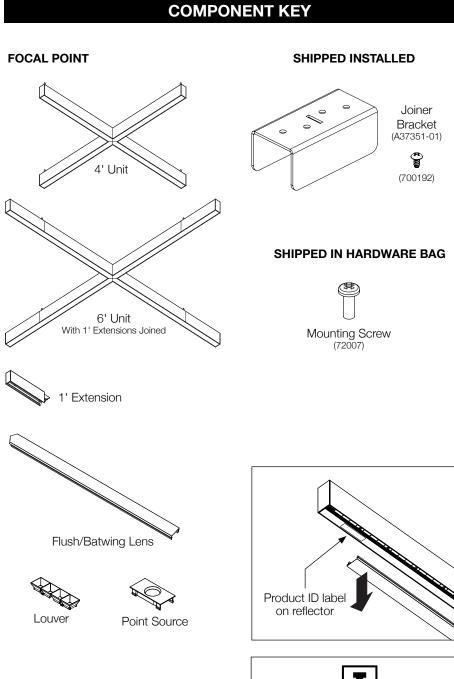

#### **INSTRUCTION KEY**

SEE ADDITIONAL

POWER OFF

) POWER ON

SEE **PAGE 4** FOR 6' UNIT JOINING INSTALLATION