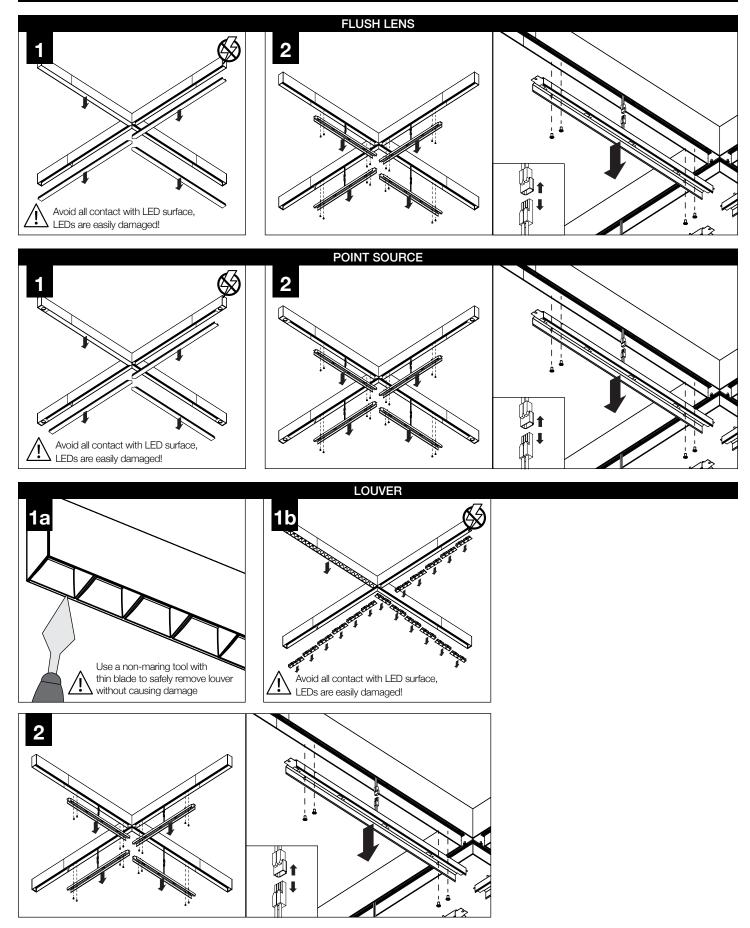

#### **INSTRUCTION KEY**

SEE ADDITIONAL

POWER OFF

) POWER ON

SEE **PAGE 4** FOR 6' UNIT JOINING INSTALLATION