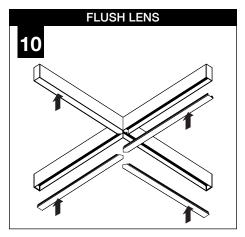

#### **INSTRUCTION KEY**

SEE ADDITIONAL

POWER OFF

) POWER ON

SEE **PAGE 4** FOR 6' UNIT JOINING INSTALLATION