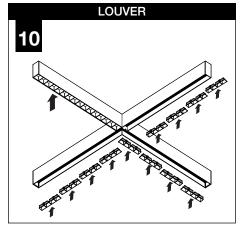

#### **INSTRUCTION KEY**

SEE ADDITIONAL

POWER OFF

) POWER ON

SEE **PAGE 4** FOR 6' UNIT JOINING INSTALLATION