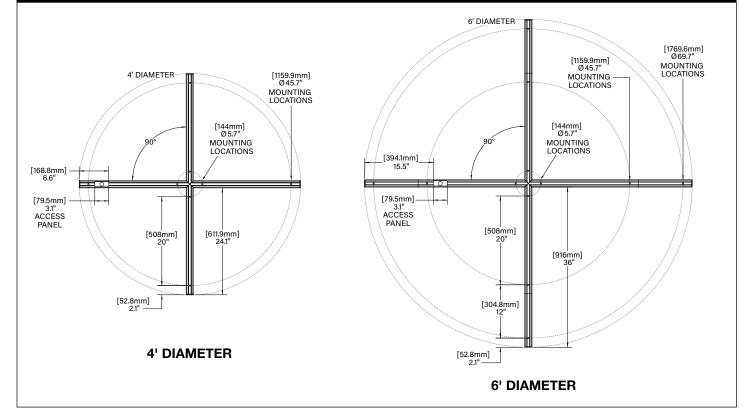

t factory drawings before beginning installation.
- Luminaires must be installed by a qualified electrician (check with local and national codes for proper installation).
- To prevent electrical shock, disconnect electrical supply before installation or servicing.
- Contractor is responsible for adequately reinforcing walls and/or ceilings to support fixture weight.
- Focal Point, LLC accepts no responsibility for inadequately reinforced walls and/or ceilings.
- The information contained in this drawing is the sole property of Focal Point, LLC. Any reproduction in part or whole without the written permission of Focal Point, LLC is prohibited.

#### **INSTRUCTION KEY**



SEE ADDITIONAL

POWER OFF

) POWER ON





SEE **PAGE 4** FOR 6' UNIT JOINING INSTALLATION

## **MOUNTING DIMENSIONS**









IS0844 REV. A







### **DRIVER SERVICE**