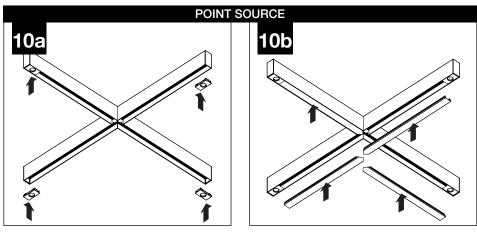

#### **INSTRUCTION KEY**

SEE ADDITIONAL

POWER OFF

) POWER ON

SEE **PAGE 4** FOR 6' UNIT JOINING INSTALLATION