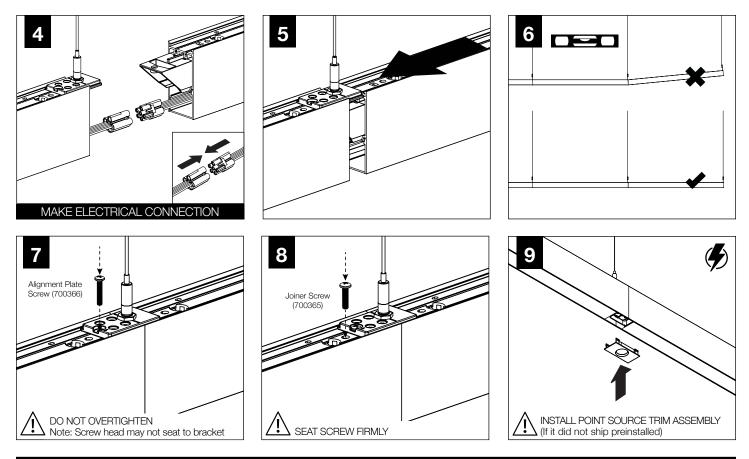

POINT

Suspended | FSM1DBS | FSM1DS

FOCAL POINT

SHIPPED INSTALLED

# **BEFORE YOU BEGIN**

- Luminaires must be installed by a qualified electrician (check with local and national codes for proper installation).
- To prevent electrical shock, disconnect electrical supply before installation or servicing.
- Contractor is responsible for adequately reinforcing walls and/or ceilings to support fixture weight.
- Focal Point, LLC accepts no responsibility for inadequately reinforced walls and/or ceilings.
- The information contained in this drawing is the sole property of Focal Point, LLC. Any reproduction in part or whole without the written permission of Focal Point, LLC is prohibited.

ATTENTION

POWER OFF

POWER ON



COMPONENT KEY

## **INDIVIDUAL INSALLATIONS FOLLOW STEPS 1, 2 & 6**





### **DRIVER SERVICE - INTEGRATED POINT SOURCE**





#### **DRIVER SERVICE - POINT SOURCE ONLY**