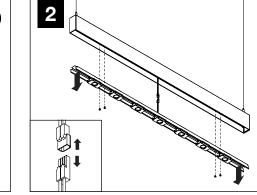

es must be installed by a qualified electrician (check with local and national codes for proper installation).
- To prevent electrical shock, disconnect electrical supply before installation or servicing.
- Contractor is responsible for adequately reinforcing walls and/or ceilings to support fixture weight.
- Focal Point, LLC accepts no responsibility for inadequately reinforced walls and/or ceilings.
- The information contained in this drawing is the sole property of Focal Point, LLC. Any reproduction in part or whole without the written permission of Focal Point, LLC is prohibited.

ATTENTION

POWER OFF

POWER ON



COMPONENT KEY

## **INDIVIDUAL INSALLATIONS FOLLOW STEPS 1, 2 & 6**





### **DRIVER SERVICE - INTEGRATED POINT SOURCE**





#### **DRIVER SERVICE - POINT SOURCE ONLY**