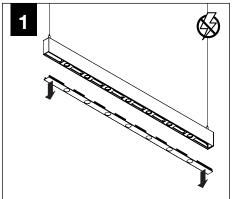

ires must be installed by a qualified electrician (check with local and national codes for proper installation).
- To prevent electrical shock, disconnect electrical supply before installation or servicing.
- Contractor is responsible for adequately reinforcing walls and/or ceilings to support fixture weight.
- Focal Point, LLC accepts no responsibility for inadequately reinforced walls and/or ceilings.
- The information contained in this drawing is the sole property of Focal Point, LLC. Any reproduction in part or whole without the written permission of Focal Point, LLC is prohibited.

ATTENTION

POWER OFF

POWER ON



COMPONENT KEY

## **INDIVIDUAL INSALLATIONS FOLLOW STEPS 1, 2 & 6**





### **DRIVER SERVICE - INTEGRATED POINT SOURCE**





#### **DRIVER SERVICE - POINT SOURCE ONLY**