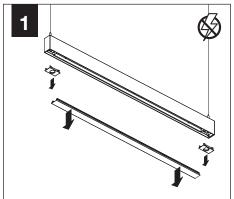

NENT KEY



SHIPPED INSTALLED

## **BEFORE YOU BEGIN**

- Luminaires must be installed by a qualified electrician (check with local and national codes for proper installation).
- To prevent electrical shock, disconnect electrical supply before installation or servicing.
- Contractor is responsible for adequately reinforcing walls and/or ceilings to support fixture weight.
- Focal Point, LLC accepts no responsibility for inadequately reinforced walls and/or ceilings.
- The information contained in this drawing is the sole property of Focal Point, LLC. Any reproduction in part or whole without the written permission of Focal Point, LLC is prohibited.

ATTENTION

POWER OFF

POWER ON



## **INDIVIDUAL INSALLATIONS FOLLOW STEPS 1, 2 & 6**





### **DRIVER SERVICE - INTEGRATED POINT SOURCE**





#### **DRIVER SERVICE - POINT SOURCE ONLY**