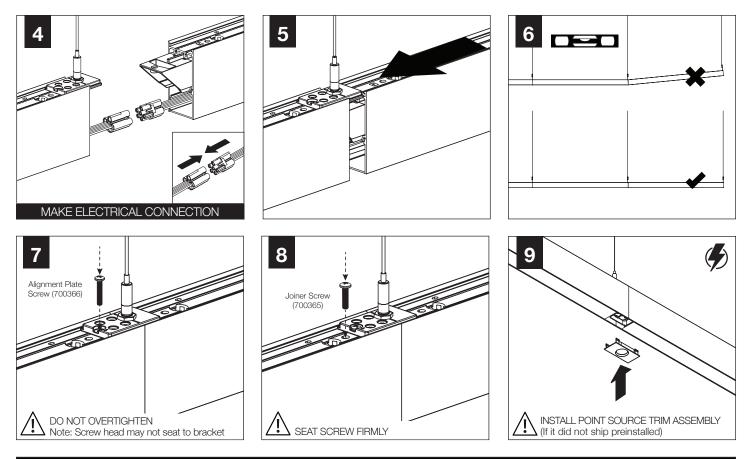

Suspended | FSM1DBS | FSM1DS

Preferred Light

COMPONENT KEY



SHIPPED INSTALLED

## **BEFORE YOU BEGIN**

- Luminaires must be installed by a qualified electrician (check with local and national codes for proper installation).
- To prevent electrical shock, disconnect electrical supply before installation or servicing.
- Contractor is responsible for adequately reinforcing walls and/or ceilings to support fixture weight.
- Focal Point, LLC accepts no responsibility for inadequately reinforced walls and/or ceilings.
- The information contained in this drawing is the sole property of Focal Point, LLC. Any reproduction in part or whole without the written permission of Focal Point, LLC is prohibited.

ATTENTION

POWER OFF

POWER ON



## **INDIVIDUAL INSALLATIONS FOLLOW STEPS 1, 2 & 6**





### **DRIVER SERVICE - INTEGRATED POINT SOURCE**





#### **DRIVER SERVICE - POINT SOURCE ONLY**