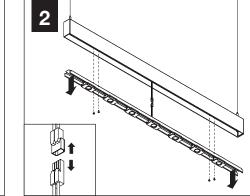

N**

- Luminaires must be installed by a qualified electrician (check with local and national codes for proper installation).
- To prevent electrical shock, disconnect electrical supply before installation or servicing.
- Contractor is responsible for adequately reinforcing walls and/or ceilings to support fixture weight.
- Focal Point, LLC accepts no responsibility for inadequately reinforced walls and/or ceilings.
- The information contained in this drawing is the sole property of Focal Point, LLC. Any reproduction in part or whole without the written permission of Focal Point, LLC is prohibited.

ATTENTION

POWER OFF

POWER ON



## **INDIVIDUAL INSALLATIONS FOLLOW STEPS 1, 2 & 6**





### **DRIVER SERVICE - INTEGRATED POINT SOURCE**





#### **DRIVER SERVICE - POINT SOURCE ONLY**