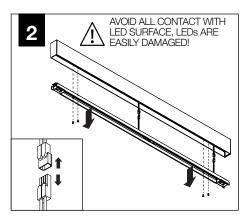

### **MOUNTING**

# ▲ INDIVIDUAL INSALLATIONS FOLLOW STEPS 1, 3, 6, 8 & 9

MAKE ELECTRICAL CONNECTIONS

MAKE ELECTRICAL CONNECTIONS