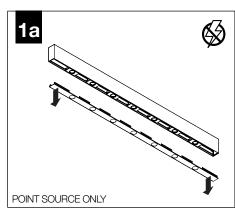

### **MOUNTING**

# ▲ INDIVIDUAL INSALLATIONS FOLLOW STEPS 1, 3, 6, 8 & 9

MAKE ELECTRICAL CONNECTIONS

MAKE ELECTRICAL CONNECTIONS