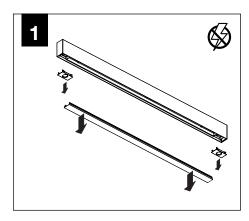

### **MOUNTING**

# ▲ INDIVIDUAL INSALLATIONS FOLLOW STEPS 1, 3, 6, 8 & 9

MAKE ELECTRICAL CONNECTIONS

MAKE ELECTRICAL CONNECTIONS