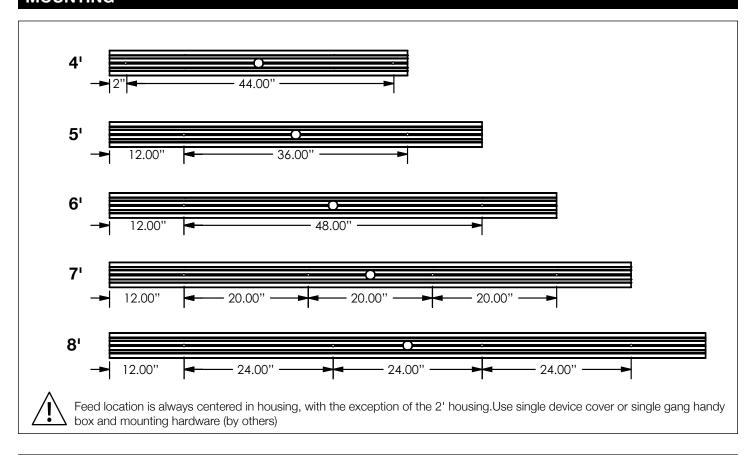

Lambda}$

### BEFORE YOU BEGIN

- Luminaires must be installed by a qualified electrician (check with local and national codes for proper installation).
- To prevent electrical shock, disconnect electrical supply before installation or servicing.
- Contractor is responsible for adequately reinforcing walls and/or ceilings to support fixture weight.
- Focal Point, LLC accepts no responsibility for inadequately reinforced walls and/or ceilings.
- The information contained in this drawing is the sole property of Focal Point, LLC.
  Any reproduction in part or whole without the written permission of Focal Point, LLC is prohibited.

#### **INSTRUCTION KEY**



ATTENTION



SEE ADDITIONAL INSTRUCTIONS



**POWER OFF** 



**POWER ON** 

#### PRODUCT ID LOCATION





Faceplate

### **MOUNTING**



# ▲ INDIVIDUAL INSALLATIONS FOLLOW STEPS 1, 3, 6, 8 & 9



















MAKE ELECTRICAL CONNECTIONS

MAKE ELECTRICAL CONNECTIONS









## **DRIVER SERVICE - INTEGRATED POINT SOURCE**





## **DRIVER SERVICE - POINT SOURCE ONLY**