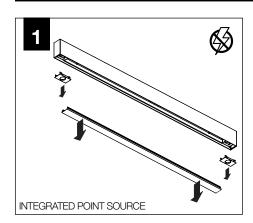

### **MOUNTING**

# ▲ INDIVIDUAL INSALLATIONS FOLLOW STEPS 1, 3, 6, 8 & 9

MAKE ELECTRICAL CONNECTIONS

MAKE ELECTRICAL CONNECTIONS