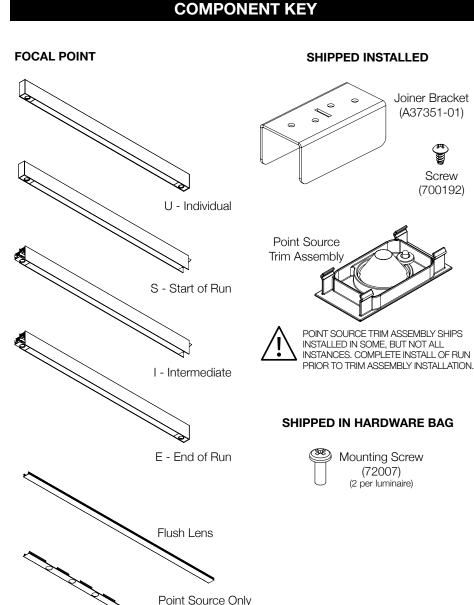

Mount | FSM1DS-SM



# $\hat{\Lambda}$

### BEFORE YOU BEGIN

- Luminaires must be installed by a qualified electrician (check with local and national codes for proper installation).
- To prevent electrical shock, disconnect electrical supply before installation or servicing.
- Contractor is responsible for adequately reinforcing walls and/or ceilings to support fixture weight.
- Focal Point, LLC accepts no responsibility for inadequately reinforced walls and/or ceilings.
- The information contained in this drawing is the sole property of Focal Point, LLC.
  Any reproduction in part or whole without the written permission of Focal Point, LLC is prohibited.

#### **INSTRUCTION KEY**



ATTENTION



SEE ADDITIONAL INSTRUCTIONS



**POWER OFF** 



**POWER ON** 

#### PRODUCT ID LOCATION





Faceplate

### **MOUNTING**



# ▲ INDIVIDUAL INSALLATIONS FOLLOW STEPS 1, 3, 6, 8 & 9



















MAKE ELECTRICAL CONNECTIONS

MAKE ELECTRICAL CONNECTIONS









## **DRIVER SERVICE - INTEGRATED POINT SOURCE**





## **DRIVER SERVICE - POINT SOURCE ONLY**