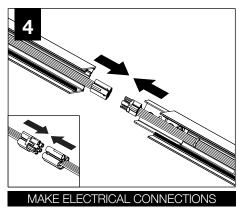

# ▲ INDIVIDUAL INSALLATIONS FOLLOW STEPS 1, 3, 6, 8 & 9

MAKE ELECTRICAL CONNECTIONS

MAKE ELECTRICAL CONNECTIONS