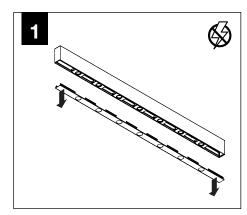

### **MOUNTING**

# ▲ INDIVIDUAL INSALLATIONS FOLLOW STEPS 1, 3, 6, 8 & 9

MAKE ELECTRICAL CONNECTIONS

MAKE ELECTRICAL CONNECTIONS