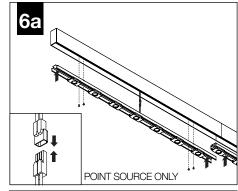

# ▲ INDIVIDUAL INSALLATIONS FOLLOW STEPS 1, 3, 6, 8 & 9

MAKE ELECTRICAL CONNECTIONS

MAKE ELECTRICAL CONNECTIONS