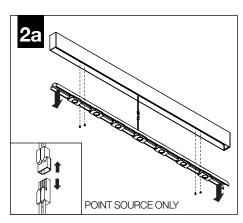

a qualified electrician (check with local and national codes for proper installation).
- To prevent electrical shock, disconnect electrical supply before installation or servicing.
- Contractor is responsible for adequately reinforcing walls and/or ceilings to support fixture weight.
- Focal Point, LLC accepts no responsibility for inadequately reinforced walls and/or ceilings.
- The information contained in this drawing is the sole property of Focal Point, LLC.
  Any reproduction in part or whole without the written permission of Focal Point, LLC is prohibited.

#### **INSTRUCTION KEY**



ATTENTION



SEE ADDITIONAL INSTRUCTIONS



**POWER OFF** 



**POWER ON** 

#### PRODUCT ID LOCATION





Faceplate

### **MOUNTING**



# ▲ INDIVIDUAL INSALLATIONS FOLLOW STEPS 1, 3, 6, 8 & 9



















MAKE ELECTRICAL CONNECTIONS

MAKE ELECTRICAL CONNECTIONS









## **DRIVER SERVICE - INTEGRATED POINT SOURCE**





## **DRIVER SERVICE - POINT SOURCE ONLY**