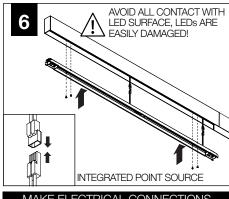

# ▲ INDIVIDUAL INSALLATIONS FOLLOW STEPS 1, 3, 6, 8 & 9

MAKE ELECTRICAL CONNECTIONS

MAKE ELECTRICAL CONNECTIONS