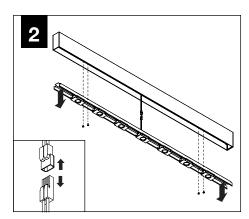

cing.
- Contractor is responsible for adequately reinforcing walls and/or ceilings to support fixture weight.
- Focal Point, LLC accepts no responsibility for inadequately reinforced walls and/or ceilings.
- The information contained in this drawing is the sole property of Focal Point, LLC.
  Any reproduction in part or whole without the written permission of Focal Point, LLC is prohibited.

#### **INSTRUCTION KEY**



ATTENTION



SEE ADDITIONAL INSTRUCTIONS



**POWER OFF** 



**POWER ON** 

#### PRODUCT ID LOCATION





Faceplate

### **MOUNTING**



# ▲ INDIVIDUAL INSALLATIONS FOLLOW STEPS 1, 3, 6, 8 & 9



















MAKE ELECTRICAL CONNECTIONS

MAKE ELECTRICAL CONNECTIONS









## **DRIVER SERVICE - INTEGRATED POINT SOURCE**





## **DRIVER SERVICE - POINT SOURCE ONLY**