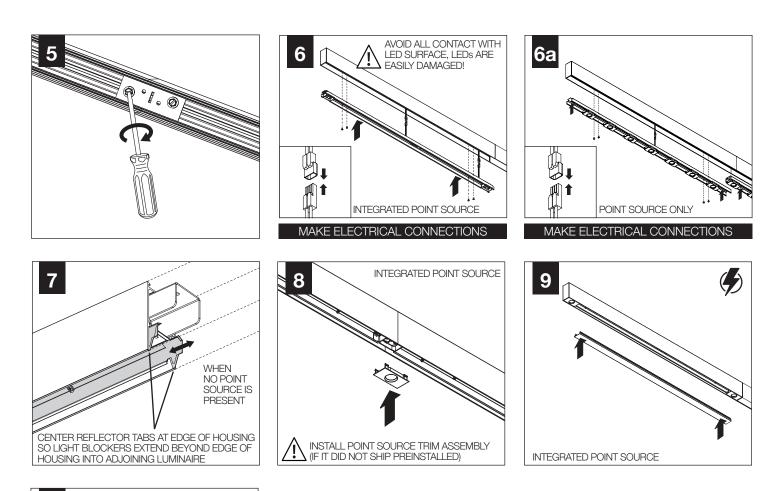

### ▲ INDIVIDUAL INSALLATIONS FOLLOW STEPS 1, 3, 6, 8 & 9

#### **DRIVER SERVICE - INTEGRATED POINT SOURCE**