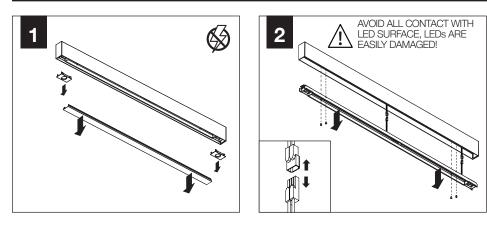

ht

COMPONENT KEY



# BEFORE YOU BEGIN

- Luminaires must be installed by a qualified electrician (check with local and national codes for proper installation).
- To prevent electrical shock, disconnect electrical supply before installation or servicing.
- Contractor is responsible for adequately reinforcing walls and/or ceilings to support fixture weight.
- Focal Point, LLC accepts no responsibility for inadequately reinforced walls and/or ceilings.
- The information contained in this drawing is the sole property of Focal Point, LLC. Any reproduction in part or whole without the written permission of Focal Point, LLC is prohibited.





Label on Reflector

#### MOUNTING



### ▲ INDIVIDUAL INSALLATIONS FOLLOW STEPS 1, 3, 6, 8 & 9







#### **DRIVER SERVICE - INTEGRATED POINT SOURCE**



## **DRIVER SERVICE - POINT SOURCE ONLY**