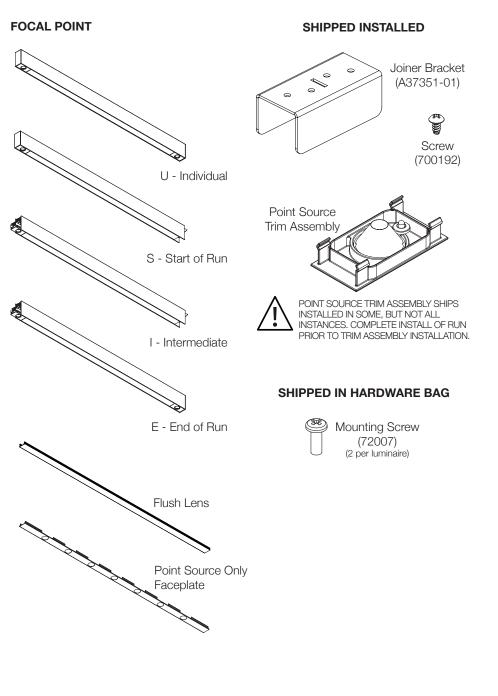

# Seem<sup>®</sup> 1 Point Source

Surface Mount | FSM1DS-SM

Preferred Light

COMPONENT KEY