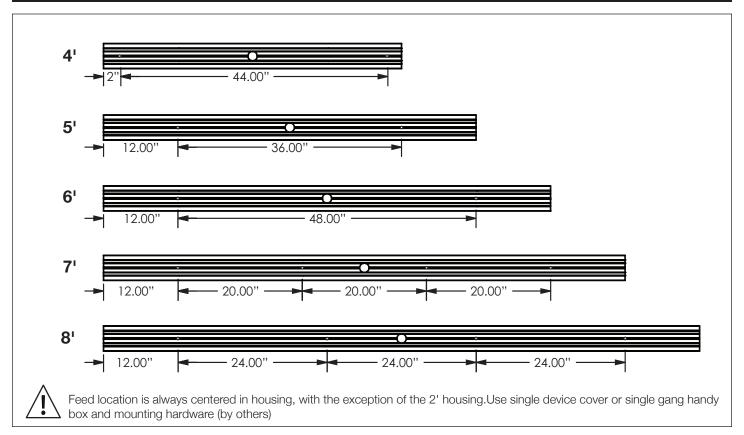

# Seem<sup>®</sup> 1 Point Source

Surface Mount | FSM1DS-SM

Preferred Light

COMPONENT KEY



# BEFORE YOU BEGIN

- Luminaires must be installed by a qualified electrician (check with local and national codes for proper installation).
- To prevent electrical shock, disconnect electrical supply before installation or servicing.
- Contractor is responsible for adequately reinforcing walls and/or ceilings to support fixture weight.
- Focal Point, LLC accepts no responsibility for inadequately reinforced walls and/or ceilings.
- The information contained in this drawing is the sole property of Focal Point, LLC. Any reproduction in part or whole without the written permission of Focal Point, LLC is prohibited.





Label on Reflector

#### MOUNTING



### ▲ INDIVIDUAL INSALLATIONS FOLLOW STEPS 1, 3, 6, 8 & 9







#### **DRIVER SERVICE - INTEGRATED POINT SOURCE**



## **DRIVER SERVICE - POINT SOURCE ONLY**