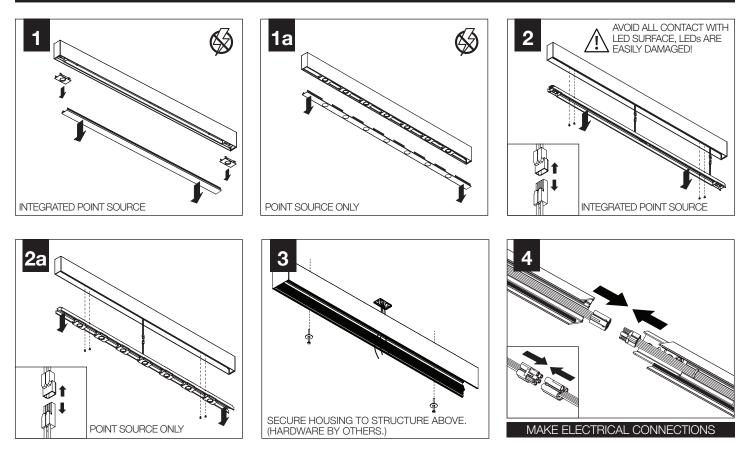

1 Point Source

Surface Mount | FSM1DS-SM

Preferred Light

COMPONENT KEY



# BEFORE YOU BEGIN

- Luminaires must be installed by a qualified electrician (check with local and national codes for proper installation).
- To prevent electrical shock, disconnect electrical supply before installation or servicing.
- Contractor is responsible for adequately reinforcing walls and/or ceilings to support fixture weight.
- Focal Point, LLC accepts no responsibility for inadequately reinforced walls and/or ceilings.
- The information contained in this drawing is the sole property of Focal Point, LLC. Any reproduction in part or whole without the written permission of Focal Point, LLC is prohibited.





Label on Reflector

#### MOUNTING



### ▲ INDIVIDUAL INSALLATIONS FOLLOW STEPS 1, 3, 6, 8 & 9







#### **DRIVER SERVICE - INTEGRATED POINT SOURCE**



## **DRIVER SERVICE - POINT SOURCE ONLY**