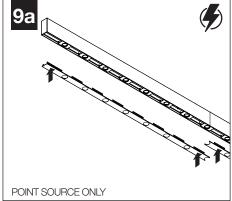

oint Source

Surface Mount | FSM1DS-SM

Preferred Light

COMPONENT KEY



# BEFORE YOU BEGIN

- Luminaires must be installed by a qualified electrician (check with local and national codes for proper installation).
- To prevent electrical shock, disconnect electrical supply before installation or servicing.
- Contractor is responsible for adequately reinforcing walls and/or ceilings to support fixture weight.
- Focal Point, LLC accepts no responsibility for inadequately reinforced walls and/or ceilings.
- The information contained in this drawing is the sole property of Focal Point, LLC. Any reproduction in part or whole without the written permission of Focal Point, LLC is prohibited.





Label on Reflector

#### MOUNTING



### ▲ INDIVIDUAL INSALLATIONS FOLLOW STEPS 1, 3, 6, 8 & 9







#### **DRIVER SERVICE - INTEGRATED POINT SOURCE**



## **DRIVER SERVICE - POINT SOURCE ONLY**