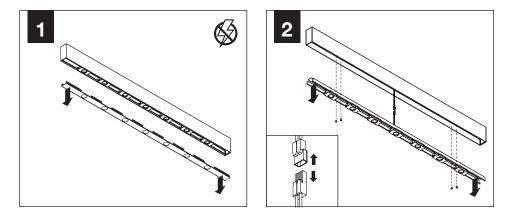

minaires must be installed by a qualified electrician (check with local and national codes for proper installation).
- To prevent electrical shock, disconnect electrical supply before installation or servicing.
- Contractor is responsible for adequately reinforcing walls and/or ceilings to support fixture weight.
- Focal Point, LLC accepts no responsibility for inadequately reinforced walls and/or ceilings.
- The information contained in this drawing is the sole property of Focal Point, LLC. Any reproduction in part or whole without the written permission of Focal Point, LLC is prohibited.





Label on Reflector

#### MOUNTING



### ▲ INDIVIDUAL INSALLATIONS FOLLOW STEPS 1, 3, 6, 8 & 9







#### **DRIVER SERVICE - INTEGRATED POINT SOURCE**



## **DRIVER SERVICE - POINT SOURCE ONLY**