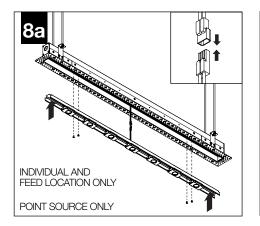

#### SHIPPED IN HARDWARE BAG

**Reflector Screw** (72026)(8-18 x 1/4 Self Tapping Screw)

Reflector

INDIVIDUAL INSTALLATIONS SKIP TO STEP 12