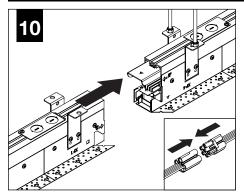

#### SHIPPED IN HARDWARE BAG

**Reflector Screw** (72026)(8-18 x 1/4 Self Tapping Screw)

Reflector

INDIVIDUAL INSTALLATIONS SKIP TO STEP 12