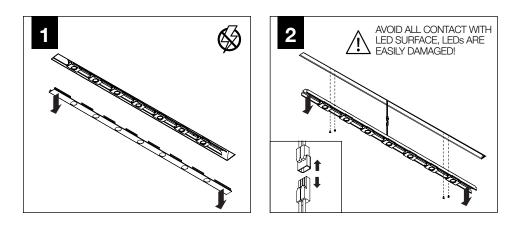

#### SHIPPED IN HARDWARE BAG

**Reflector Screw** (72026)(8-18 x 1/4 Self Tapping Screw)

Reflector

INDIVIDUAL INSTALLATIONS SKIP TO STEP 12