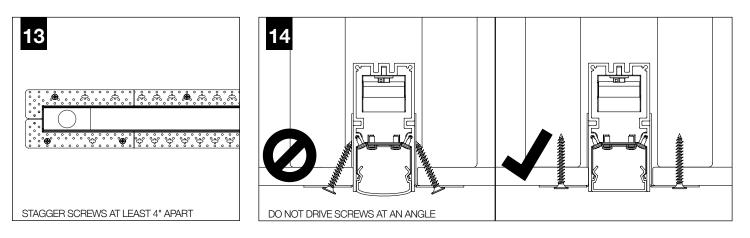

#### SHIPPED IN HARDWARE BAG

**Reflector Screw** (72026)(8-18 x 1/4 Self Tapping Screw)

Reflector

INDIVIDUAL INSTALLATIONS SKIP TO STEP 12