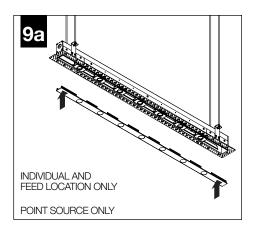

#### SHIPPED IN HARDWARE BAG

**Reflector Screw** (72026)(8-18 x 1/4 Self Tapping Screw)

Reflector

INDIVIDUAL INSTALLATIONS SKIP TO STEP 12