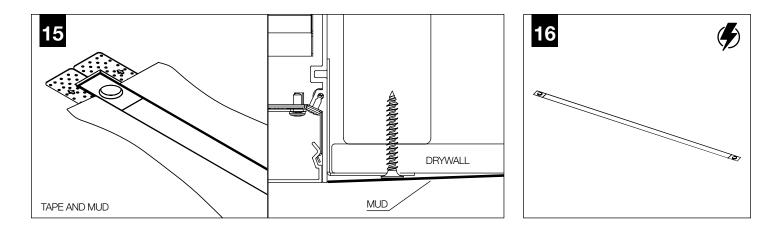

#### SHIPPED IN HARDWARE BAG

**Reflector Screw** (72026)(8-18 x 1/4 Self Tapping Screw)

Reflector

INDIVIDUAL INSTALLATIONS SKIP TO STEP 12