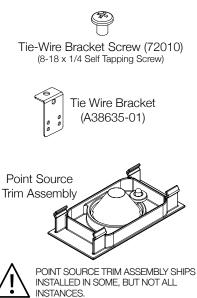

# Seem<sup>®</sup> 1 Point Source

Mud-In Drywal | FSM1D-XF



# BEFORE YOU BEGIN

- Luminaires must be installed by a qualified electrician (check with local and national codes for proper installation).
- To prevent electrical shock, disconnect electrical supply before installation or servicing.
- Contractor is responsible for adequately reinforcing walls and/or ceilings to support fixture weight.
- Focal Point, LLC accepts no responsibility for inadequately reinforced walls and/or ceilings.
- The information contained in this drawing is the sole property of Focal Point, LLC. Any reproduction in part or whole without the written permission of Focal Point, LLC is prohibited.





#### SHIPPED INSTALLED

COMPONENT KEY



#### SHIPPED IN HARDWARE BAG



**Reflector Screw** (72026)(8-18 x 1/4 Self Tapping Screw)

Reflector











INDIVIDUAL INSTALLATIONS SKIP TO STEP 12











## **DRIVER SERVICE - INTEGRATED POINT SOURCE**





### **DRIVER SERVICE - POINT SOURCE ONLY**