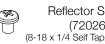

#### SHIPPED IN HARDWARE BAG

**Reflector Screw** (72026)(8-18 x 1/4 Self Tapping Screw)

Reflector

INDIVIDUAL INSTALLATIONS SKIP TO STEP 12