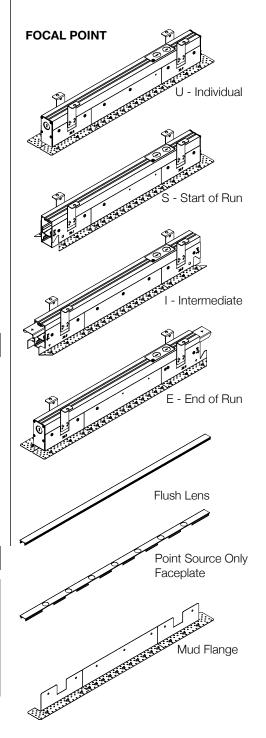

# Seem<sup>®</sup> 1 Point Source

Mud-In Drywal | FSM1D-XF



# BEFORE YOU BEGIN

- Luminaires must be installed by a qualified electrician (check with local and national codes for proper installation).
- To prevent electrical shock, disconnect electrical supply before installation or servicing.
- Contractor is responsible for adequately reinforcing walls and/or ceilings to support fixture weight.
- Focal Point, LLC accepts no responsibility for inadequately reinforced walls and/or ceilings.
- The information contained in this drawing is the sole property of Focal Point, LLC. Any reproduction in part or whole without the written permission of Focal Point, LLC is prohibited.





#### SHIPPED INSTALLED

COMPONENT KEY



#### SHIPPED IN HARDWARE BAG



**Reflector Screw** (72026)(8-18 x 1/4 Self Tapping Screw)

Reflector











INDIVIDUAL INSTALLATIONS SKIP TO STEP 12











## **DRIVER SERVICE - INTEGRATED POINT SOURCE**





### **DRIVER SERVICE - POINT SOURCE ONLY**