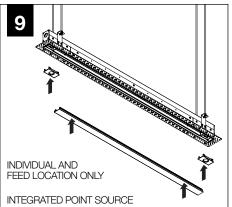

#### SHIPPED IN HARDWARE BAG

**Reflector Screw** (72026)(8-18 x 1/4 Self Tapping Screw)

Reflector

INDIVIDUAL INSTALLATIONS SKIP TO STEP 12