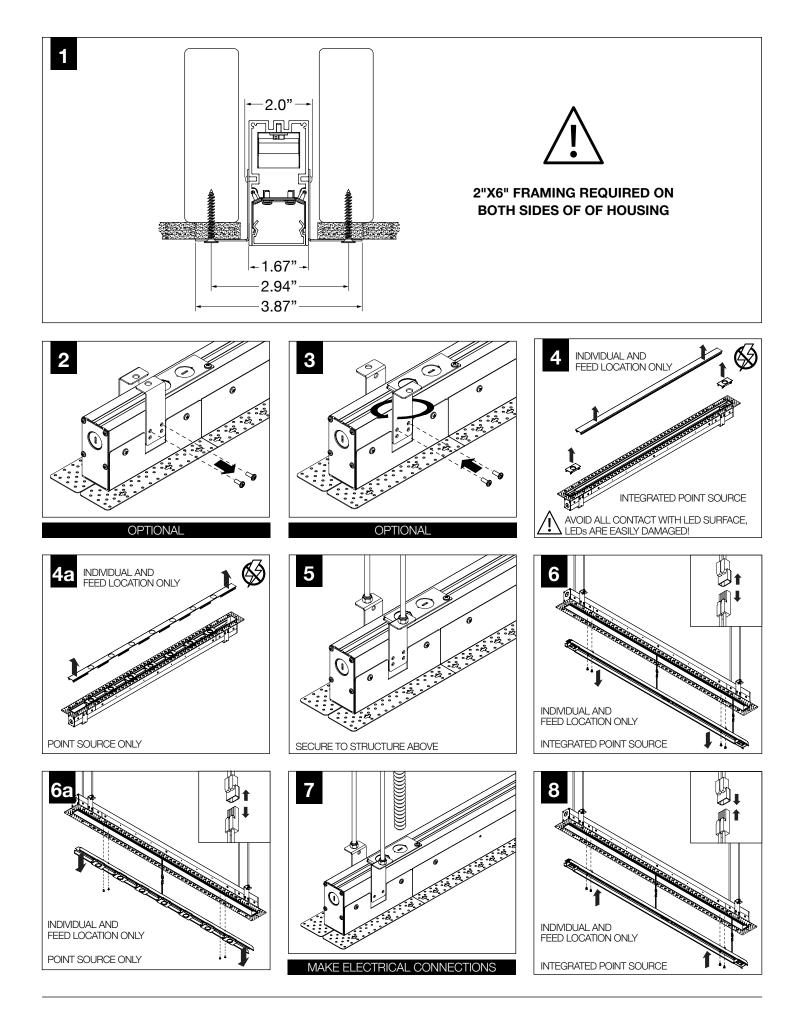

# Seem<sup>®</sup> 1 Point Source

Mud-In Drywal | FSM1D-XF

# BEFORE YOU BEGIN

- Luminaires must be installed by a qualified electrician (check with local and national codes for proper installation).
- To prevent electrical shock, disconnect electrical supply before installation or servicing.
- Contractor is responsible for adequately reinforcing walls and/or ceilings to support fixture weight.
- Focal Point, LLC accepts no responsibility for inadequately reinforced walls and/or ceilings.
- The information contained in this drawing is the sole property of Focal Point, LLC. Any reproduction in part or whole without the written permission of Focal Point, LLC is prohibited.