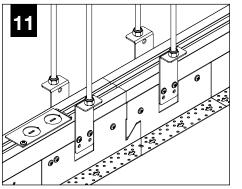

minaires must be installed by a qualified electrician (check with local and national codes for proper installation).
- To prevent electrical shock, disconnect electrical supply before installation or servicing.
- Contractor is responsible for adequately reinforcing walls and/or ceilings to support fixture weight.
- Focal Point, LLC accepts no responsibility for inadequately reinforced walls and/or ceilings.
- The information contained in this drawing is the sole property of Focal Point, LLC. Any reproduction in part or whole without the written permission of Focal Point, LLC is prohibited.





#### SHIPPED INSTALLED

COMPONENT KEY



#### SHIPPED IN HARDWARE BAG



**Reflector Screw** (72026)(8-18 x 1/4 Self Tapping Screw)

Reflector











INDIVIDUAL INSTALLATIONS SKIP TO STEP 12











## **DRIVER SERVICE - INTEGRATED POINT SOURCE**





### **DRIVER SERVICE - POINT SOURCE ONLY**