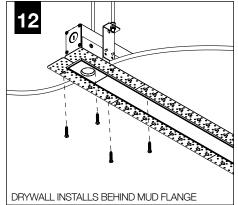

naires must be installed by a qualified electrician (check with local and national codes for proper installation).
- To prevent electrical shock, disconnect electrical supply before installation or servicing.
- Contractor is responsible for adequately reinforcing walls and/or ceilings to support fixture weight.
- Focal Point, LLC accepts no responsibility for inadequately reinforced walls and/or ceilings.
- The information contained in this drawing is the sole property of Focal Point, LLC. Any reproduction in part or whole without the written permission of Focal Point, LLC is prohibited.





#### SHIPPED INSTALLED

COMPONENT KEY



#### SHIPPED IN HARDWARE BAG



**Reflector Screw** (72026)(8-18 x 1/4 Self Tapping Screw)

Reflector











INDIVIDUAL INSTALLATIONS SKIP TO STEP 12











## **DRIVER SERVICE - INTEGRATED POINT SOURCE**





### **DRIVER SERVICE - POINT SOURCE ONLY**