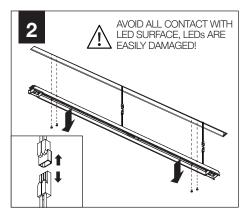

## **COMPONENT KEY**

#### SHIPPED INSTALLED

Tie-Wire Bracket Screw (72010) (8-18 x 1/4 Self Tapping Screw)

Tie Wire Bracket (A38635-01)

POINT SOURCE TRIM ASSEMBLY SHIPS INSTALLED IN SOME, BUT NOT ALL INSTANCES.

### SHIPPED IN HARDWARE BAG

Reflector Screw (72026) (8-18 x 1/4 Self Tapping Screw)