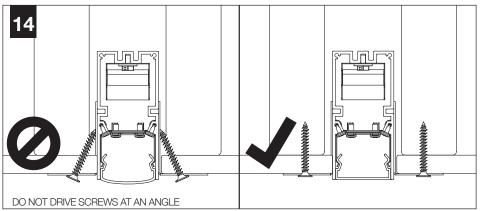

ngs to support fixture weight.
- Focal Point, LLC accepts no responsibility for inadequately reinforced walls and/or ceilings.
- The information contained in this drawing is the sole property of Focal Point, LLC.
  Any reproduction in part or whole without the written permission of Focal Point, LLC is prohibited.

## **INSTRUCTION KEY**



**ATTENTION** 



SEE ADDITIONAL INSTRUCTIONS



**POWER OFF** 



**POWER ON** 

## PRODUCT ID LOCATION



## **COMPONENT KEY**



#### SHIPPED INSTALLED



Tie-Wire Bracket Screw (72010) (8-18 x 1/4 Self Tapping Screw)



Tie Wire Bracket (A38635-01)





POINT SOURCE TRIM ASSEMBLY SHIPS INSTALLED IN SOME, BUT NOT ALL INSTANCES.

### SHIPPED IN HARDWARE BAG



Reflector Screw (72026) (8-18 x 1/4 Self Tapping Screw)











































# **DRIVER SERVICE - INTEGRATED POINT SOURCE**





# **DRIVER SERVICE - POINT SOURCE ONLY**