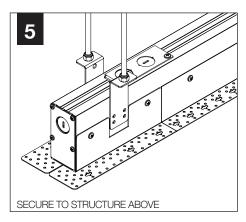

forcing walls and/or ceilings to support fixture weight.
- Focal Point, LLC accepts no responsibility for inadequately reinforced walls and/or ceilings.
- The information contained in this drawing is the sole property of Focal Point, LLC.
  Any reproduction in part or whole without the written permission of Focal Point, LLC is prohibited.

## **INSTRUCTION KEY**



**ATTENTION** 



SEE ADDITIONAL INSTRUCTIONS



**POWER OFF** 



**POWER ON** 

## PRODUCT ID LOCATION



## **COMPONENT KEY**



#### SHIPPED INSTALLED



Tie-Wire Bracket Screw (72010) (8-18 x 1/4 Self Tapping Screw)



Tie Wire Bracket (A38635-01)





POINT SOURCE TRIM ASSEMBLY SHIPS INSTALLED IN SOME, BUT NOT ALL INSTANCES.

### SHIPPED IN HARDWARE BAG



Reflector Screw (72026) (8-18 x 1/4 Self Tapping Screw)











































# **DRIVER SERVICE - INTEGRATED POINT SOURCE**





# **DRIVER SERVICE - POINT SOURCE ONLY**