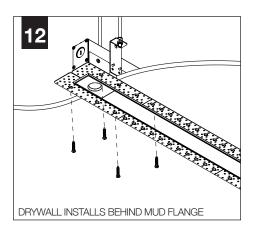

eilings to support fixture weight.
- Focal Point, LLC accepts no responsibility for inadequately reinforced walls and/or ceilings.
- The information contained in this drawing is the sole property of Focal Point, LLC.
  Any reproduction in part or whole without the written permission of Focal Point, LLC is prohibited.

## **INSTRUCTION KEY**



**ATTENTION** 



SEE ADDITIONAL INSTRUCTIONS



**POWER OFF** 



**POWER ON** 

## PRODUCT ID LOCATION



## **COMPONENT KEY**



#### SHIPPED INSTALLED



Tie-Wire Bracket Screw (72010) (8-18 x 1/4 Self Tapping Screw)



Tie Wire Bracket (A38635-01)





POINT SOURCE TRIM ASSEMBLY SHIPS INSTALLED IN SOME, BUT NOT ALL INSTANCES.

### SHIPPED IN HARDWARE BAG



Reflector Screw (72026) (8-18 x 1/4 Self Tapping Screw)











































# **DRIVER SERVICE - INTEGRATED POINT SOURCE**





# **DRIVER SERVICE - POINT SOURCE ONLY**