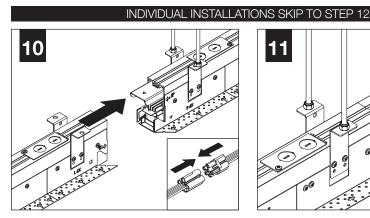

or ceilings to support fixture weight.
- Focal Point, LLC accepts no responsibility for inadequately reinforced walls and/or ceilings.
- The information contained in this drawing is the sole property of Focal Point, LLC.
  Any reproduction in part or whole without the written permission of Focal Point, LLC is prohibited.

## **INSTRUCTION KEY**



**ATTENTION** 



SEE ADDITIONAL INSTRUCTIONS



**POWER OFF** 



**POWER ON** 

## PRODUCT ID LOCATION



## **COMPONENT KEY**



#### SHIPPED INSTALLED



Tie-Wire Bracket Screw (72010) (8-18 x 1/4 Self Tapping Screw)



Tie Wire Bracket (A38635-01)





POINT SOURCE TRIM ASSEMBLY SHIPS INSTALLED IN SOME, BUT NOT ALL INSTANCES.

### SHIPPED IN HARDWARE BAG



Reflector Screw (72026) (8-18 x 1/4 Self Tapping Screw)











































# **DRIVER SERVICE - INTEGRATED POINT SOURCE**





# **DRIVER SERVICE - POINT SOURCE ONLY**