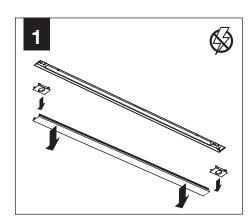

## **COMPONENT KEY**

#### SHIPPED INSTALLED

Tie-Wire Bracket Screw (72010) (8-18 x 1/4 Self Tapping Screw)

Tie Wire Bracket (A38635-01)

POINT SOURCE TRIM ASSEMBLY SHIPS INSTALLED IN SOME, BUT NOT ALL INSTANCES.

### SHIPPED IN HARDWARE BAG

Reflector Screw (72026) (8-18 x 1/4 Self Tapping Screw)