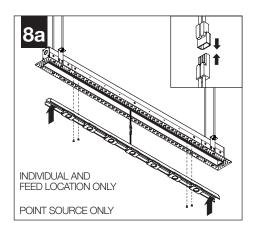

lls and/or ceilings to support fixture weight.
- Focal Point, LLC accepts no responsibility for inadequately reinforced walls and/or ceilings.
- The information contained in this drawing is the sole property of Focal Point, LLC.
  Any reproduction in part or whole without the written permission of Focal Point, LLC is prohibited.

## **INSTRUCTION KEY**



**ATTENTION** 



SEE ADDITIONAL INSTRUCTIONS



**POWER OFF** 



**POWER ON** 

## PRODUCT ID LOCATION



## **COMPONENT KEY**



#### SHIPPED INSTALLED



Tie-Wire Bracket Screw (72010) (8-18 x 1/4 Self Tapping Screw)



Tie Wire Bracket (A38635-01)





POINT SOURCE TRIM ASSEMBLY SHIPS INSTALLED IN SOME, BUT NOT ALL INSTANCES.

### SHIPPED IN HARDWARE BAG



Reflector Screw (72026) (8-18 x 1/4 Self Tapping Screw)











































# **DRIVER SERVICE - INTEGRATED POINT SOURCE**





# **DRIVER SERVICE - POINT SOURCE ONLY**