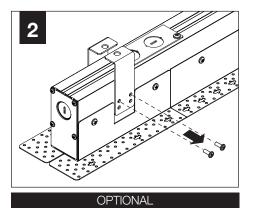

#### SHIPPED INSTALLED

Tie-Wire Bracket Screw (72010) (8-18 x 1/4 Self Tapping Screw)

Tie Wire Bracket (A38635-01)

POINT SOURCE TRIM ASSEMBLY SHIPS INSTALLED IN SOME, BUT NOT ALL INSTANCES.