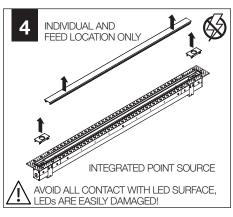

reinforcing walls and/or ceilings to support fixture weight.
- Focal Point, LLC accepts no responsibility for inadequately reinforced walls and/or ceilings.
- The information contained in this drawing is the sole property of Focal Point, LLC.
  Any reproduction in part or whole without the written permission of Focal Point, LLC is prohibited.

## **INSTRUCTION KEY**



**ATTENTION** 



SEE ADDITIONAL INSTRUCTIONS



**POWER OFF** 



**POWER ON** 

## PRODUCT ID LOCATION



## **COMPONENT KEY**



#### SHIPPED INSTALLED



Tie-Wire Bracket Screw (72010) (8-18 x 1/4 Self Tapping Screw)



Tie Wire Bracket (A38635-01)





POINT SOURCE TRIM ASSEMBLY SHIPS INSTALLED IN SOME, BUT NOT ALL INSTANCES.

### SHIPPED IN HARDWARE BAG



Reflector Screw (72026) (8-18 x 1/4 Self Tapping Screw)











































# **DRIVER SERVICE - INTEGRATED POINT SOURCE**





# **DRIVER SERVICE - POINT SOURCE ONLY**