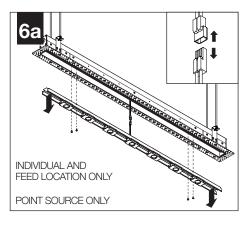

#### SHIPPED INSTALLED

Tie-Wire Bracket Screw (72010) (8-18 x 1/4 Self Tapping Screw)

Tie Wire Bracket (A38635-01)

POINT SOURCE TRIM ASSEMBLY SHIPS INSTALLED IN SOME, BUT NOT ALL INSTANCES.