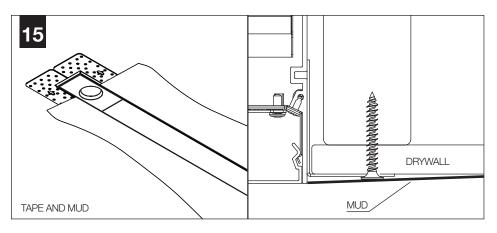

s to support fixture weight.
- Focal Point, LLC accepts no responsibility for inadequately reinforced walls and/or ceilings.
- The information contained in this drawing is the sole property of Focal Point, LLC.
  Any reproduction in part or whole without the written permission of Focal Point, LLC is prohibited.

## **INSTRUCTION KEY**



**ATTENTION** 



SEE ADDITIONAL INSTRUCTIONS



**POWER OFF** 



**POWER ON** 

## PRODUCT ID LOCATION



## **COMPONENT KEY**



#### SHIPPED INSTALLED



Tie-Wire Bracket Screw (72010) (8-18 x 1/4 Self Tapping Screw)



Tie Wire Bracket (A38635-01)





POINT SOURCE TRIM ASSEMBLY SHIPS INSTALLED IN SOME, BUT NOT ALL INSTANCES.

### SHIPPED IN HARDWARE BAG



Reflector Screw (72026) (8-18 x 1/4 Self Tapping Screw)











































# **DRIVER SERVICE - INTEGRATED POINT SOURCE**





# **DRIVER SERVICE - POINT SOURCE ONLY**