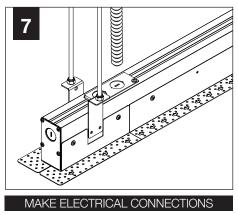

g walls and/or ceilings to support fixture weight.
- Focal Point, LLC accepts no responsibility for inadequately reinforced walls and/or ceilings.
- The information contained in this drawing is the sole property of Focal Point, LLC.
  Any reproduction in part or whole without the written permission of Focal Point, LLC is prohibited.

## **INSTRUCTION KEY**



**ATTENTION** 



SEE ADDITIONAL INSTRUCTIONS



**POWER OFF** 



**POWER ON** 

## PRODUCT ID LOCATION



## **COMPONENT KEY**



#### SHIPPED INSTALLED



Tie-Wire Bracket Screw (72010) (8-18 x 1/4 Self Tapping Screw)



Tie Wire Bracket (A38635-01)





POINT SOURCE TRIM ASSEMBLY SHIPS INSTALLED IN SOME, BUT NOT ALL INSTANCES.

### SHIPPED IN HARDWARE BAG



Reflector Screw (72026) (8-18 x 1/4 Self Tapping Screw)











































# **DRIVER SERVICE - INTEGRATED POINT SOURCE**





# **DRIVER SERVICE - POINT SOURCE ONLY**