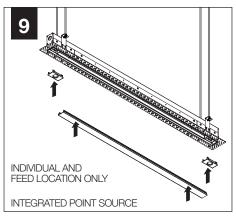

#### SHIPPED INSTALLED

Tie-Wire Bracket Screw (72010) (8-18 x 1/4 Self Tapping Screw)

Tie Wire Bracket (A38635-01)

POINT SOURCE TRIM ASSEMBLY SHIPS INSTALLED IN SOME, BUT NOT ALL INSTANCES.