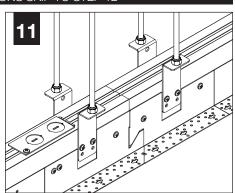

#### SHIPPED INSTALLED

Tie-Wire Bracket Screw (72010) (8-18 x 1/4 Self Tapping Screw)

Tie Wire Bracket (A38635-01)

POINT SOURCE TRIM ASSEMBLY SHIPS INSTALLED IN SOME, BUT NOT ALL INSTANCES.