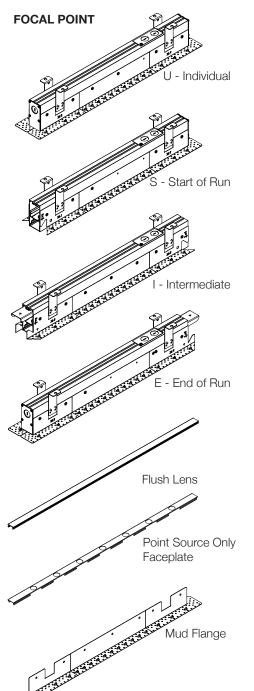

## **COMPONENT KEY**

#### SHIPPED INSTALLED

Tie-Wire Bracket Screw (72010) (8-18 x 1/4 Self Tapping Screw)

Tie Wire Bracket (A38635-01)

POINT SOURCE TRIM ASSEMBLY SHIPS INSTALLED IN SOME, BUT NOT ALL INSTANCES.

### SHIPPED IN HARDWARE BAG

Reflector Screw (72026) (8-18 x 1/4 Self Tapping Screw)