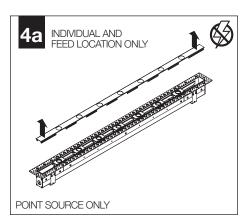

inforcing walls and/or ceilings to support fixture weight.
- Focal Point, LLC accepts no responsibility for inadequately reinforced walls and/or ceilings.
- The information contained in this drawing is the sole property of Focal Point, LLC.
  Any reproduction in part or whole without the written permission of Focal Point, LLC is prohibited.

## **INSTRUCTION KEY**



**ATTENTION** 



SEE ADDITIONAL INSTRUCTIONS



**POWER OFF** 



**POWER ON** 

## PRODUCT ID LOCATION



## **COMPONENT KEY**



#### SHIPPED INSTALLED



Tie-Wire Bracket Screw (72010) (8-18 x 1/4 Self Tapping Screw)



Tie Wire Bracket (A38635-01)





POINT SOURCE TRIM ASSEMBLY SHIPS INSTALLED IN SOME, BUT NOT ALL INSTANCES.

### SHIPPED IN HARDWARE BAG



Reflector Screw (72026) (8-18 x 1/4 Self Tapping Screw)











































# **DRIVER SERVICE - INTEGRATED POINT SOURCE**





# **DRIVER SERVICE - POINT SOURCE ONLY**