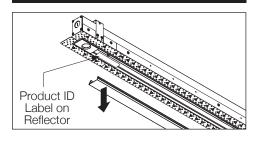

ource

Mud-In Drywal | FSM1D-XF







## **BEFORE YOU BEGIN**

- Luminaires must be installed by a qualified electrician (check with local and national codes for proper installation).
- To prevent electrical shock, disconnect electrical supply before installation or servicing.
- Contractor is responsible for adequately reinforcing walls and/or ceilings to support fixture weight.
- Focal Point, LLC accepts no responsibility for inadequately reinforced walls and/or ceilings.
- The information contained in this drawing is the sole property of Focal Point, LLC.
  Any reproduction in part or whole without the written permission of Focal Point, LLC is prohibited.

## **INSTRUCTION KEY**



**ATTENTION** 



SEE ADDITIONAL INSTRUCTIONS



**POWER OFF** 



**POWER ON** 

## PRODUCT ID LOCATION



## **COMPONENT KEY**



#### SHIPPED INSTALLED



Tie-Wire Bracket Screw (72010) (8-18 x 1/4 Self Tapping Screw)



Tie Wire Bracket (A38635-01)





POINT SOURCE TRIM ASSEMBLY SHIPS INSTALLED IN SOME, BUT NOT ALL INSTANCES.

### SHIPPED IN HARDWARE BAG



Reflector Screw (72026) (8-18 x 1/4 Self Tapping Screw)











































# **DRIVER SERVICE - INTEGRATED POINT SOURCE**





# **DRIVER SERVICE - POINT SOURCE ONLY**