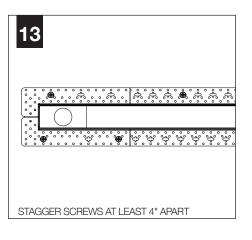

lings to support fixture weight.
- Focal Point, LLC accepts no responsibility for inadequately reinforced walls and/or ceilings.
- The information contained in this drawing is the sole property of Focal Point, LLC.
  Any reproduction in part or whole without the written permission of Focal Point, LLC is prohibited.

## **INSTRUCTION KEY**



**ATTENTION** 



SEE ADDITIONAL INSTRUCTIONS



**POWER OFF** 



**POWER ON** 

## PRODUCT ID LOCATION



## **COMPONENT KEY**



#### SHIPPED INSTALLED



Tie-Wire Bracket Screw (72010) (8-18 x 1/4 Self Tapping Screw)



Tie Wire Bracket (A38635-01)





POINT SOURCE TRIM ASSEMBLY SHIPS INSTALLED IN SOME, BUT NOT ALL INSTANCES.

### SHIPPED IN HARDWARE BAG



Reflector Screw (72026) (8-18 x 1/4 Self Tapping Screw)











































# **DRIVER SERVICE - INTEGRATED POINT SOURCE**





# **DRIVER SERVICE - POINT SOURCE ONLY**