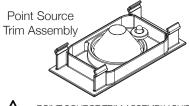

#### SHIPPED INSTALLED

Tie-Wire Bracket Screw (72010) (8-18 x 1/4 Self Tapping Screw)

Tie Wire Bracket (A38635-01)

POINT SOURCE TRIM ASSEMBLY SHIPS INSTALLED IN SOME, BUT NOT ALL INSTANCES.