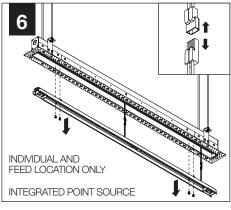

rcing walls and/or ceilings to support fixture weight.
- Focal Point, LLC accepts no responsibility for inadequately reinforced walls and/or ceilings.
- The information contained in this drawing is the sole property of Focal Point, LLC.
  Any reproduction in part or whole without the written permission of Focal Point, LLC is prohibited.

## **INSTRUCTION KEY**



**ATTENTION** 



SEE ADDITIONAL INSTRUCTIONS



**POWER OFF** 



**POWER ON** 

## PRODUCT ID LOCATION



## **COMPONENT KEY**



#### SHIPPED INSTALLED



Tie-Wire Bracket Screw (72010) (8-18 x 1/4 Self Tapping Screw)



Tie Wire Bracket (A38635-01)





POINT SOURCE TRIM ASSEMBLY SHIPS INSTALLED IN SOME, BUT NOT ALL INSTANCES.

### SHIPPED IN HARDWARE BAG



Reflector Screw (72026) (8-18 x 1/4 Self Tapping Screw)











































# **DRIVER SERVICE - INTEGRATED POINT SOURCE**





# **DRIVER SERVICE - POINT SOURCE ONLY**