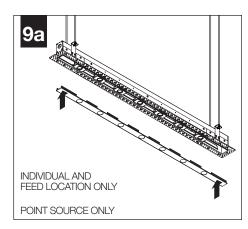

#### SHIPPED INSTALLED

Tie-Wire Bracket Screw (72010) (8-18 x 1/4 Self Tapping Screw)

Tie Wire Bracket (A38635-01)

POINT SOURCE TRIM ASSEMBLY SHIPS INSTALLED IN SOME, BUT NOT ALL INSTANCES.