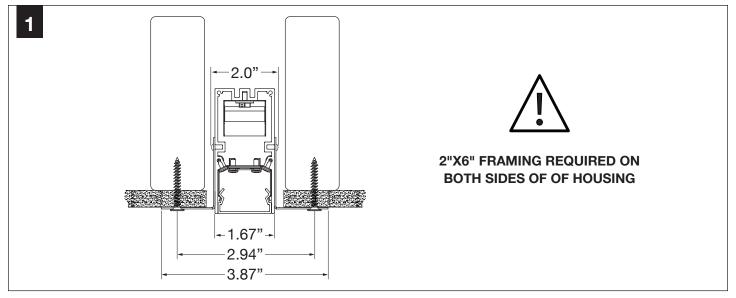

#### SHIPPED INSTALLED

Tie-Wire Bracket Screw (72010) (8-18 x 1/4 Self Tapping Screw)

Tie Wire Bracket (A38635-01)

POINT SOURCE TRIM ASSEMBLY SHIPS INSTALLED IN SOME, BUT NOT ALL INSTANCES.