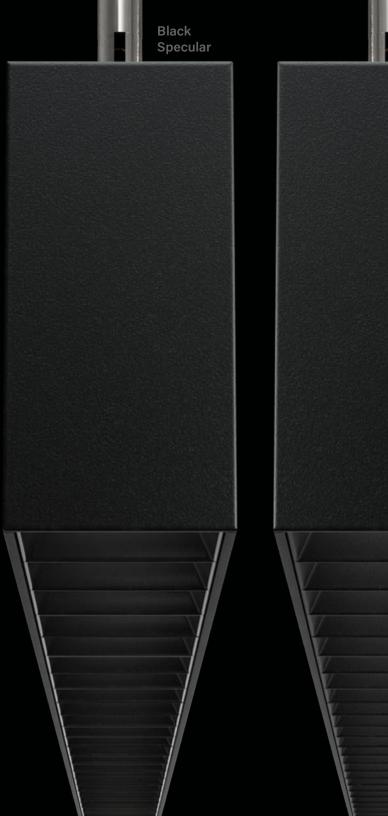

# ID+TECHNOLOGY

Louver cells leverage ID+ technology used in the ID+ family of downlights and cylinders to deliver precise and powerful illumination with consistent light quality. This opens up new design possibilities when using within the same environment.

- Shared light source with
  ID+ Downlights and Cylinders
- Visual comfort with deep 60° regress
- Diversity of louver finishes to tailor how the light is perceived
- Broad range of beam spreads supports multiple applications, from highly focused task lighting to broad ambient lighting