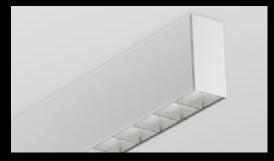

## A FLEXIBLE SYSTEM

The highly configurable Seem 1 Louver with ID+ technology enables the specification of unique suspended, surface mount, or recessed luminaires tailored for each application. Louver cells, lenses, and solid faceplates can be combined in multiple configurations, resulting in individual luminaires, runs, or patterns with independently controlled light sources - indirect lensed, direct lensed, and direct louvered. Entirely louvered luminaires are also available.

#### STANDARD CONFIGURATIONS

TAILORED CONFIGURATIONS

Louver start

Louver end

Louver both ends

Louver middle

Fully Louvered

Alternating Lens + Louver