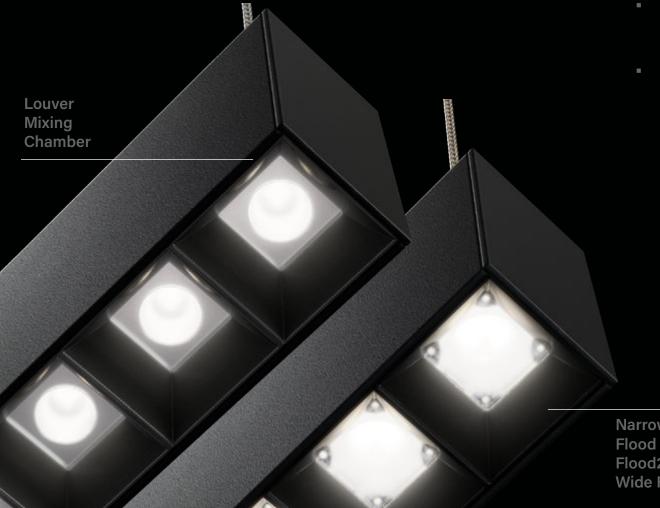

# ID+TECHNOLOGY

Louver cells leverage ID+ technology used in the ID+ family of downlights and cylinders to deliver precise and powerful illumination with consistent light quality. This opens up new design possibilities when using within the same environment.

- Shared light source with
  ID+ Downlights and Cylinders
- Visual comfort with deep 60° regress
- Diversity of louver finishes to tailor how the light is perceived
- Broad range of beam spreads supports multiple applications, from highly focused task lighting to broad ambient lighting

Narrow Flood Flood 1 Flood2 Wide Flood

Flood 2

43°

Wide Flood

67°

Louver Mixing

Chamber 68

Narrow Flood

20°

Flood 1

29°

**Direct Wide Flood only** 

**Indirect Batwing only** 

**Direct & Indirect sources** 