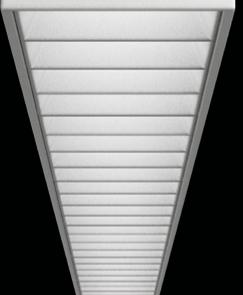

#### SEEM® 1 LOUVER with ID+ Technology

FOCAL POINT\*

. . . . . . . . .

DISCOVER A NEW LIGHT SOURCE AND A NEW SOURCE OF CREATIVITY

Quiet or bold, focused or ambient, always sophisticated, Seem 1 Louver with ID+ technology enables the creation of precise lighting scenes with a combination of lensed and louvered illumination.

The perfect match between linear luminaires and downlights, it offers a variety of optics and finishes to deliver broad, ambient lighting or highly focused, task lighting using the same superior technology found in the ID+ Downlights.

# ID+TECHNOLOGY

Louver cells leverage ID+ technology used in the ID+ family of downlights and cylinders to deliver precise and powerful illumination with consistent light quality. This opens up new design possibilities when using within the same environment.

- Shared light source with
  ID+ Downlights and Cylinders
- Visual comfort with deep 60° regress
- Diversity of louver finishes to tailor how the light is perceived
- Broad range of beam spreads supports multiple applications, from highly focused task lighting to broad ambient lighting