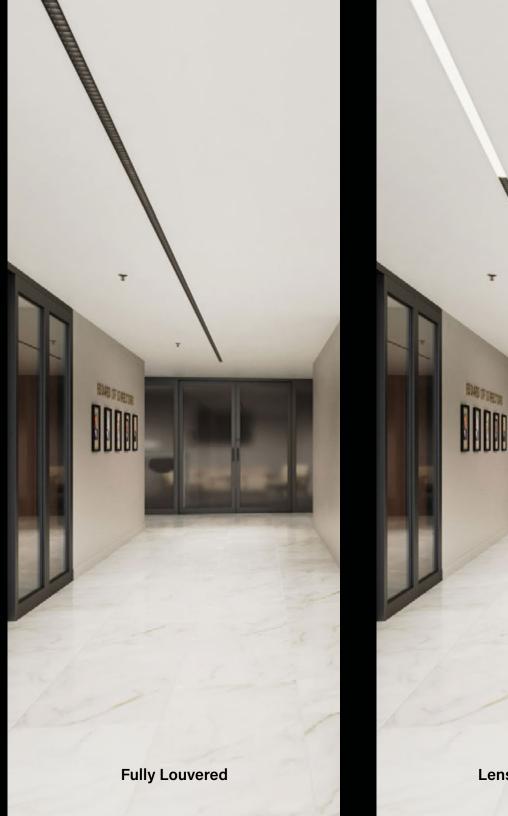

#### STANDARD CONFIGURATIONS

TAILORED CONFIGURATIONS

Louver start

Louver end

Louver both ends

Louver middle

Fully Louvered

Alternating Lens + Louver