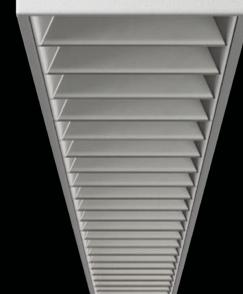

Flood 2

43°

Wide Flood

67°

Louver Mixing

Chamber 68

Narrow Flood

20°

Flood 1

29°

**Direct Wide Flood only** 

**Indirect Batwing only** 

**Direct & Indirect sources** 