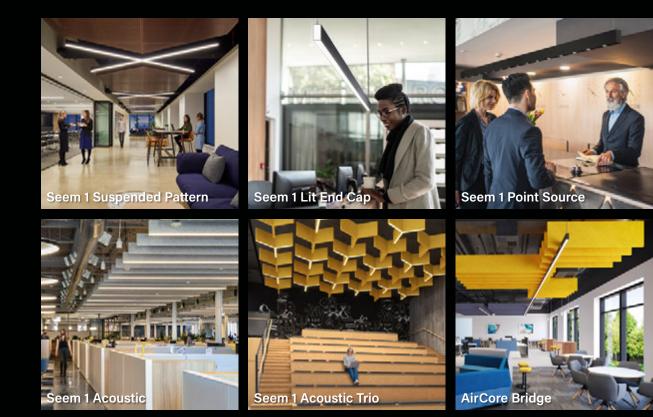

### $SEEM^{e}1$

The Seem 1 portfolio is a broad family of nominal 1.5" aperture linear luminaires that provide flexibility to impart a glowing linear elegance and deliver a range of illumination solutions to bring harmony to any interior space. Go beyond illumination with Seem 1 Acoustic luminaires and AirCore Bridge<sup>™</sup>, integrated luminaire and sound-absorbing baffle systems that leverage the narrow aperture and advanced light engine of Seem 1 while improving human comfort and mitigating reverberation issues in open spaces.