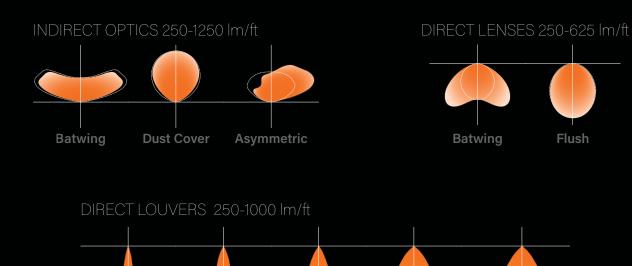

Flood 1

29°

**Direct Wide Flood only** 

**Indirect Batwing only** 

**Direct & Indirect sources** 

## A FLEXIBLE SYSTEM

The highly configurable Seem 1 Louver with ID+ technology enables the specification of unique suspended, surface mount, or recessed luminaires tailored for each application. Louver cells, lenses, and solid faceplates can be combined in multiple configurations, resulting in individual luminaires, runs, or patterns with independently controlled light sources - indirect lensed, direct lensed, and direct louvered. Entirely louvered luminaires are also available.