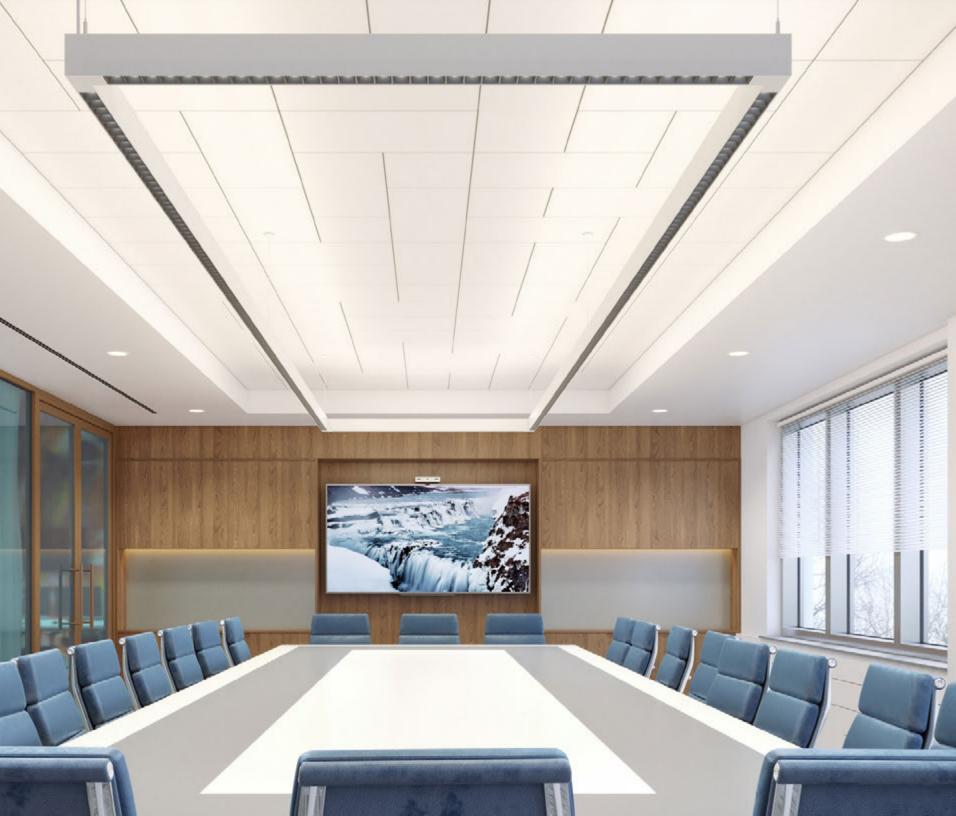

# HIGH-PERFORMANCE LIGHT SOURCES

A wide choice of output levels, as well as direct, indirect, and louver cells light distributions, combined with color temperatures from 2700K to 4000K at CRI 80 or 90 support a variety of applications in multiple settings, including corporate offices, conference rooms, corridors, recreational, educational, or healthcare facilities, as well as retail or hospitality environments.

## A FLEXIBLE SYSTEM

The highly configurable Seem 1 Louver with ID+ technology enables the specification of unique suspended, surface mount, or recessed luminaires tailored for each application. Louver cells, lenses, and solid faceplates can be combined in multiple configurations, resulting in individual luminaires, runs, or patterns with independently controlled light sources - indirect lensed, direct lensed, and direct louvered. Entirely louvered luminaires are also available.

# DIVERSE MOUNTING OPTIONS

The sleek linear luminaire is suitable for various ceiling conditions, including grid, drywall, hard surface, wood, and open ceilings. Individual luminaires, runs, and patterns can be suspended, recessed, or surface mounted.