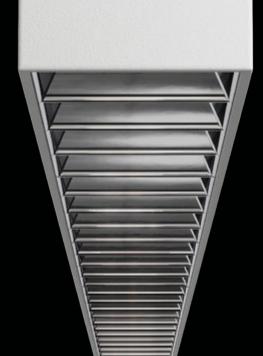

Flood 2

43°

Wide Flood

67°

Louver Mixing

Chamber 68

Narrow Flood

20°

Flood 1

29°

**Direct Wide Flood only** 

**Indirect Batwing only** 

**Direct & Indirect sources** 