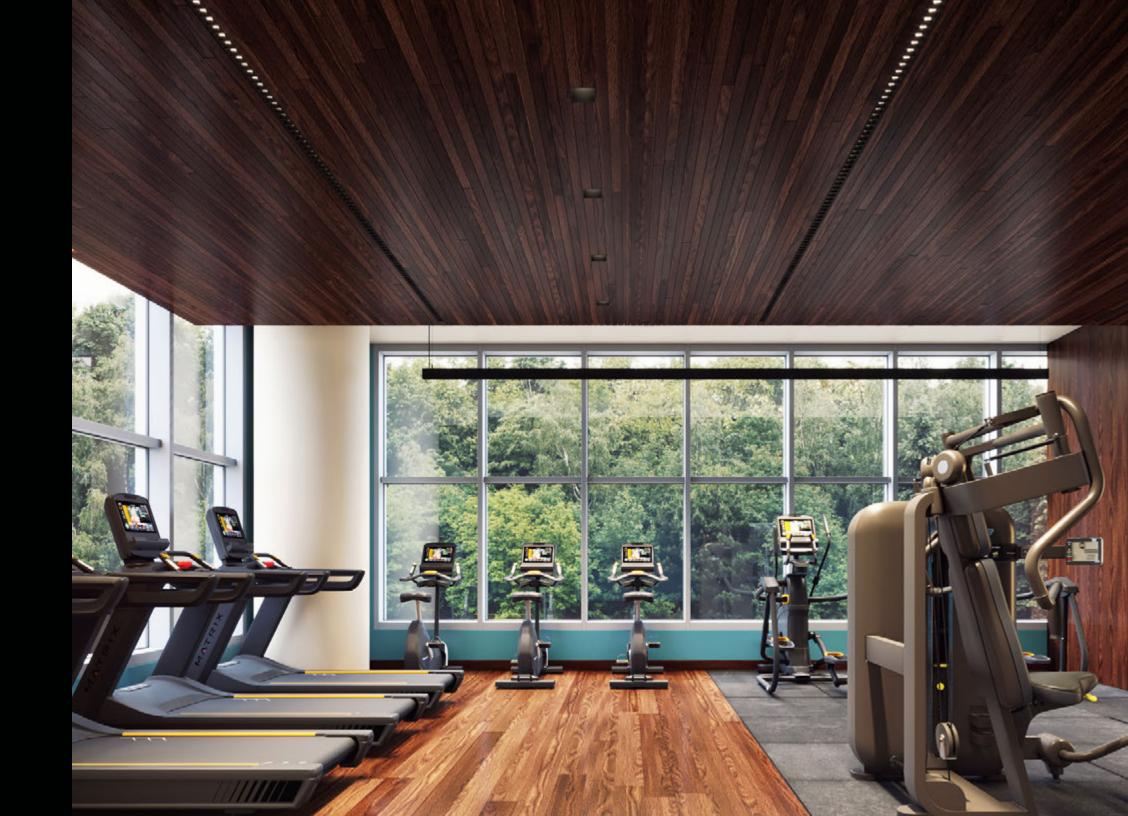

# HIGH-PERFORMANCE LIGHT SOURCES

A wide choice of output levels, as well as direct, indirect, and louver cells light distributions, combined with color temperatures from 2700K to 4000K at CRI 80 or 90 support a variety of applications in multiple settings, including corporate offices, conference rooms, corridors, recreational, educational, or healthcare facilities, as well as retail or hospitality environments.

# DIVERSE MOUNTING OPTIONS

The sleek linear luminaire is suitable for various ceiling conditions, including grid, drywall, hard surface, wood, and open ceilings. Individual luminaires, runs, and patterns can be suspended, recessed, or surface mounted.

Grid

Surface Mount

Suspended