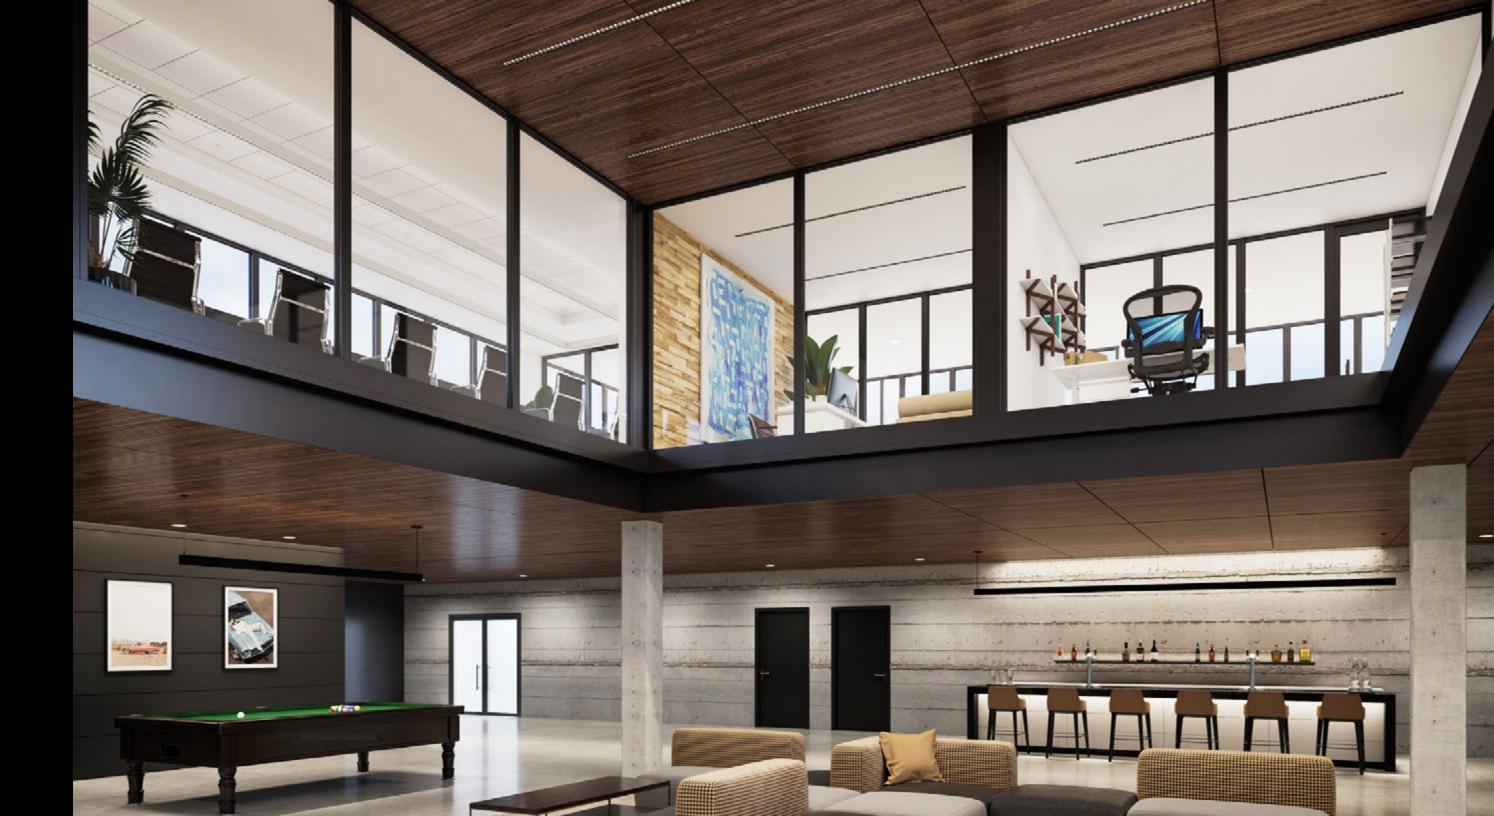

# DIVERSE MOUNTING OPTIONS

The sleek linear luminaire is suitable for various ceiling conditions, including grid, drywall, hard surface, wood, and open ceilings. Individual luminaires, runs, and patterns can be suspended, recessed, or surface mounted.

Grid

Surface Mount

Suspended