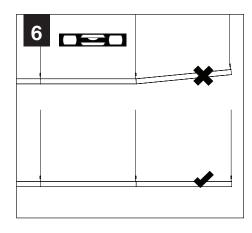

# **INDIVIDUAL INSTALLATIONS FOLLOW STEPS 1 & 2**

Follow Focal Point instructions for Universal Suspension System assembly. **See IS0166** 