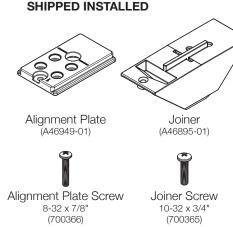

ease consult factory drawings before beginning installation.
- Luminaires must be installed by a qualified electrician (check with local and national codes for proper installation).
- To prevent electrical shock, disconnect electrical supply before installation or servicing.
- Contractor is responsible for adequately reinforcing walls and/or ceilings to support fixture weight.
- Focal Point, LLC accepts no responsibility for inadequately reinforced walls and/or ceilings.
- The information contained in this drawing is the sole property of Focal Point, LLC.
   Any reproduction in part or whole without the written permission of Focal Point, LLC is prohibited.

### **INSTRUCTION KEY**



**ATTENTION** 



SEE ADDITIONAL INSTRUCTIONS



**POWER OFF** 



**POWER ON** 

### **COMPONENT KEY**









# **INDIVIDUAL INSTALLATIONS FOLLOW STEPS 1 & 2**





Follow Focal Point instructions for Universal Suspension System assembly. **See IS0166** 















# See Battery Manufacturer Instructions Emergency maximum mounting height: External Switch: 26.4' Internal Switch: 8.0'

# **DRIVER SERVICE**