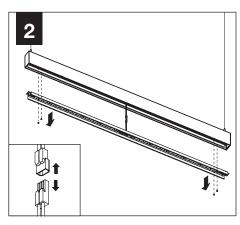

# Seem® 1 Louver

Suspended | FSM1CS | FSM1CBS

# **INDIVIDUAL INSTALLATIONS FOLLOW STEPS 1 & 2**

Follow Focal Point instructions for Universal Suspension System assembly. **See IS0166** 