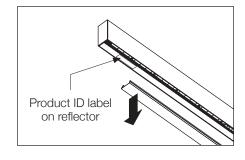

se consult factory drawings before beginning installation.
- Luminaires must be installed by a qualified electrician (check with local and national codes for proper installation).
- To prevent electrical shock, disconnect electrical supply before installation or servicing.
- Contractor is responsible for adequately reinforcing walls and/or ceilings to support fixture weight.
- Focal Point, LLC accepts no responsibility for inadequately reinforced walls and/or ceilings.
- The information contained in this drawing is the sole property of Focal Point, LLC.
   Any reproduction in part or whole without the written permission of Focal Point, LLC is prohibited.

### **INSTRUCTION KEY**



**ATTENTION** 



SEE ADDITIONAL INSTRUCTIONS



**POWER OFF** 



**POWER ON** 

### **COMPONENT KEY**









# **INDIVIDUAL INSTALLATIONS FOLLOW STEPS 1 & 2**





Follow Focal Point instructions for Universal Suspension System assembly. **See IS0166** 















# See Battery Manufacturer Instructions Emergency maximum mounting height: External Switch: 26.4' Internal Switch: 8.0'

# **DRIVER SERVICE**