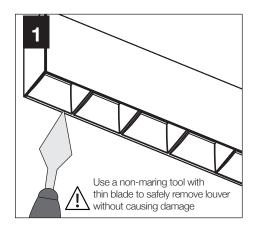

dequately reinforcing walls and/or ceilings to support fixture weight.
- Focal Point, LLC accepts no responsibility for inadequately reinforced walls and/or ceilings.
- The information contained in this drawing is the sole property of Focal Point, LLC.
   Any reproduction in part or whole without the written permission of Focal Point, LLC is prohibited.

### **INSTRUCTION KEY**



**ATTENTION** 



SEE ADDITIONAL INSTRUCTIONS



**POWER OFF** 



**POWER ON** 

### **COMPONENT KEY**









# **INDIVIDUAL INSTALLATIONS FOLLOW STEPS 1 & 2**





Follow Focal Point instructions for Universal Suspension System assembly. **See IS0166** 















# See Battery Manufacturer Instructions Emergency maximum mounting height: External Switch: 26.4' Internal Switch: 8.0'

# **DRIVER SERVICE**