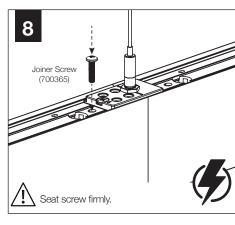

# **INDIVIDUAL INSTALLATIONS FOLLOW STEPS 1 & 2**

Follow Focal Point instructions for Universal Suspension System assembly. **See IS0166** 