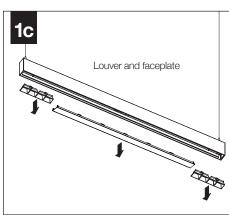

# Seem® 1 Louver

Suspended | FSM1CS | FSM1CBS

# **INDIVIDUAL INSTALLATIONS FOLLOW STEPS 1 & 2**

Follow Focal Point instructions for Universal Suspension System assembly. **See IS0166** 