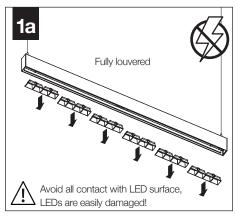

# Seem® 1 Louver

Suspended | FSM1CS | FSM1CBS

# **INDIVIDUAL INSTALLATIONS FOLLOW STEPS 1 & 2**

Follow Focal Point instructions for Universal Suspension System assembly. **See IS0166** 