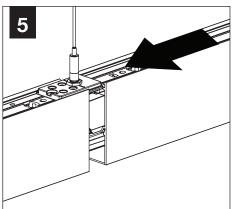

r proper installation).
- To prevent electrical shock, disconnect electrical supply before installation or servicing.
- Contractor is responsible for adequately reinforcing walls and/or ceilings to support fixture weight.
- Focal Point, LLC accepts no responsibility for inadequately reinforced walls and/or ceilings.
- The information contained in this drawing is the sole property of Focal Point, LLC.
   Any reproduction in part or whole without the written permission of Focal Point, LLC is prohibited.

### **INSTRUCTION KEY**



**ATTENTION** 



SEE ADDITIONAL INSTRUCTIONS



**POWER OFF** 



**POWER ON** 

### **COMPONENT KEY**









# **INDIVIDUAL INSTALLATIONS FOLLOW STEPS 1 & 2**





Follow Focal Point instructions for Universal Suspension System assembly. **See IS0166** 















# See Battery Manufacturer Instructions Emergency maximum mounting height: External Switch: 26.4' Internal Switch: 8.0'

# **DRIVER SERVICE**