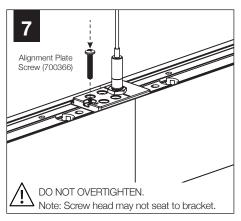

# **INDIVIDUAL INSTALLATIONS FOLLOW STEPS 1 & 2**

Follow Focal Point instructions for Universal Suspension System assembly. **See IS0166** 