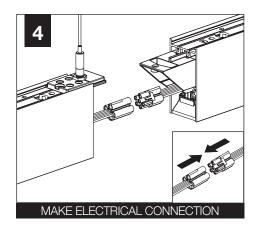

for proper installation).
- To prevent electrical shock, disconnect electrical supply before installation or servicing.
- Contractor is responsible for adequately reinforcing walls and/or ceilings to support fixture weight.
- Focal Point, LLC accepts no responsibility for inadequately reinforced walls and/or ceilings.
- The information contained in this drawing is the sole property of Focal Point, LLC.
   Any reproduction in part or whole without the written permission of Focal Point, LLC is prohibited.

### **INSTRUCTION KEY**



**ATTENTION** 



SEE ADDITIONAL INSTRUCTIONS



**POWER OFF** 



**POWER ON** 

### **COMPONENT KEY**









# **INDIVIDUAL INSTALLATIONS FOLLOW STEPS 1 & 2**





Follow Focal Point instructions for Universal Suspension System assembly. **See IS0166** 















# See Battery Manufacturer Instructions Emergency maximum mounting height: External Switch: 26.4' Internal Switch: 8.0'

# **DRIVER SERVICE**