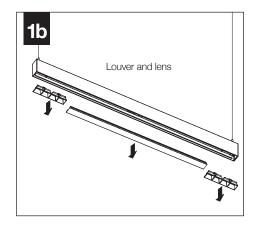

# Seem® 1 Louver

Suspended | FSM1CS | FSM1CBS

# **INDIVIDUAL INSTALLATIONS FOLLOW STEPS 1 & 2**

Follow Focal Point instructions for Universal Suspension System assembly. **See IS0166** 