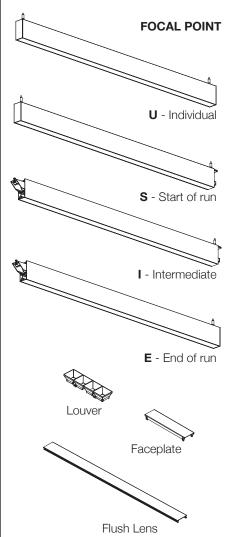

please consult factory drawings before beginning installation.
- Luminaires must be installed by a qualified electrician (check with local and national codes for proper installation).
- To prevent electrical shock, disconnect electrical supply before installation or servicing.
- Contractor is responsible for adequately reinforcing walls and/or ceilings to support fixture weight.
- Focal Point, LLC accepts no responsibility for inadequately reinforced walls and/or ceilings.
- The information contained in this drawing is the sole property of Focal Point, LLC.
   Any reproduction in part or whole without the written permission of Focal Point, LLC is prohibited.

### **INSTRUCTION KEY**



**ATTENTION** 



SEE ADDITIONAL INSTRUCTIONS



**POWER OFF** 



**POWER ON** 

### **COMPONENT KEY**









# **INDIVIDUAL INSTALLATIONS FOLLOW STEPS 1 & 2**





Follow Focal Point instructions for Universal Suspension System assembly. **See IS0166** 















# See Battery Manufacturer Instructions Emergency maximum mounting height: External Switch: 26.4' Internal Switch: 8.0'

# **DRIVER SERVICE**