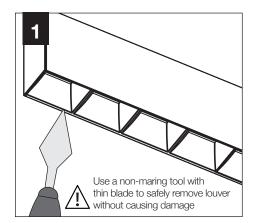

responsibility for inadequately reinforced walls and/or ceilings.
- The information contained in this drawing is the sole property of Focal Point, LLC. Any reproduction in part or whole without the written permission of Focal Point, LLC is prohibited.

### **INSTRUCTION KEY**



**ATTENTION** 



**SEE ADDITIONAL INSTRUCTIONS** 



**POWER OFF** 



**POWER ON** 

#### PRODUCT ID LOCATION



## **COMPONENT KEY**

## **FOCAL POINT**



#### SHIPPED INSTALLED



#### SHIPPED IN HARDWARE BAG





I - Intermediate

## **MOUNTING**



## **▲** INDIVIDUAL INSALLATIONS FOLLOW STEPS 1, 3, 6, 8 & 9



























### **EM- MOUNTING HEIGHT**



See Battery Manufacturer Instructions

Emergency maximum mounting height:

External Switch: 26.4' Internal Switch: 8.0'

## **DRIVER SERVICE**