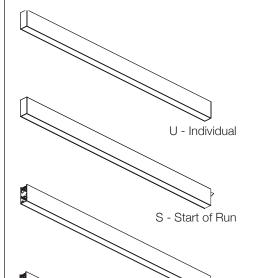

## **COMPONENT KEY**

#### SHIPPED INSTALLED

#### SHIPPED IN HARDWARE BAG

I - Intermediate