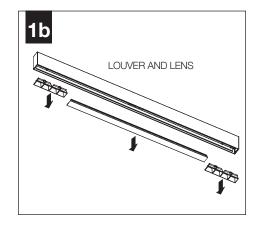

disconnect electrical supply before installation or servicing.
- Contractor is responsible for adequately reinforcing walls and/or ceilings to support fixture weight.
- Focal Point, LLC accepts no responsibility for inadequately reinforced walls and/or ceilings.
- The information contained in this drawing is the sole property of Focal Point, LLC. Any reproduction in part or whole without the written permission of Focal Point, LLC is prohibited.

### **INSTRUCTION KEY**



**ATTENTION** 



**SEE ADDITIONAL INSTRUCTIONS** 



**POWER OFF** 



**POWER ON** 

#### PRODUCT ID LOCATION



## **COMPONENT KEY**

## **FOCAL POINT**



#### SHIPPED INSTALLED



#### SHIPPED IN HARDWARE BAG





I - Intermediate

## **MOUNTING**



## **▲** INDIVIDUAL INSALLATIONS FOLLOW STEPS 1, 3, 6, 8 & 9



























### **EM- MOUNTING HEIGHT**



See Battery Manufacturer Instructions

Emergency maximum mounting height:

External Switch: 26.4' Internal Switch: 8.0'

## **DRIVER SERVICE**