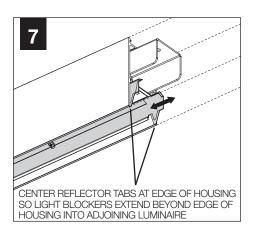

ectrical supply before installation or servicing.
- Contractor is responsible for adequately reinforcing walls and/or ceilings to support fixture weight.
- Focal Point, LLC accepts no responsibility for inadequately reinforced walls and/or ceilings.
- The information contained in this drawing is the sole property of Focal Point, LLC. Any reproduction in part or whole without the written permission of Focal Point, LLC is prohibited.

### **INSTRUCTION KEY**



**ATTENTION** 



**SEE ADDITIONAL INSTRUCTIONS** 



**POWER OFF** 



**POWER ON** 

#### PRODUCT ID LOCATION



## **COMPONENT KEY**

## **FOCAL POINT**



#### SHIPPED INSTALLED



#### SHIPPED IN HARDWARE BAG





I - Intermediate

## **MOUNTING**



## **▲** INDIVIDUAL INSALLATIONS FOLLOW STEPS 1, 3, 6, 8 & 9



























### **EM- MOUNTING HEIGHT**



See Battery Manufacturer Instructions

Emergency maximum mounting height:

External Switch: 26.4' Internal Switch: 8.0'

## **DRIVER SERVICE**