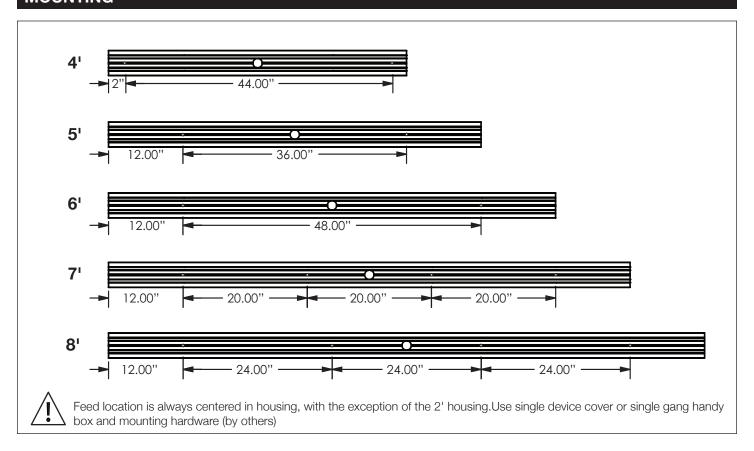

ional codes for proper installation).
- To prevent electrical shock, disconnect electrical supply before installation or servicing.
- Contractor is responsible for adequately reinforcing walls and/or ceilings to support fixture weight.
- Focal Point, LLC accepts no responsibility for inadequately reinforced walls and/or ceilings.
- The information contained in this drawing is the sole property of Focal Point, LLC. Any reproduction in part or whole without the written permission of Focal Point, LLC is prohibited.

### **INSTRUCTION KEY**



**ATTENTION** 



**SEE ADDITIONAL INSTRUCTIONS** 



**POWER OFF** 



**POWER ON** 

#### PRODUCT ID LOCATION



## **COMPONENT KEY**

## **FOCAL POINT**



#### SHIPPED INSTALLED



#### SHIPPED IN HARDWARE BAG





I - Intermediate

## **MOUNTING**



## **▲** INDIVIDUAL INSALLATIONS FOLLOW STEPS 1, 3, 6, 8 & 9



























### **EM- MOUNTING HEIGHT**



See Battery Manufacturer Instructions

Emergency maximum mounting height:

External Switch: 26.4' Internal Switch: 8.0'

## **DRIVER SERVICE**