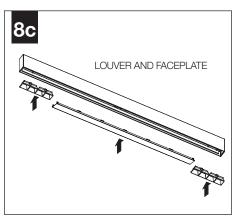

al supply before installation or servicing.
- Contractor is responsible for adequately reinforcing walls and/or ceilings to support fixture weight.
- Focal Point, LLC accepts no responsibility for inadequately reinforced walls and/or ceilings.
- The information contained in this drawing is the sole property of Focal Point, LLC. Any reproduction in part or whole without the written permission of Focal Point, LLC is prohibited.

### **INSTRUCTION KEY**



**ATTENTION** 



**SEE ADDITIONAL INSTRUCTIONS** 



**POWER OFF** 



**POWER ON** 

#### PRODUCT ID LOCATION



## **COMPONENT KEY**

## **FOCAL POINT**



#### SHIPPED INSTALLED



#### SHIPPED IN HARDWARE BAG





I - Intermediate

## **MOUNTING**



## **▲** INDIVIDUAL INSALLATIONS FOLLOW STEPS 1, 3, 6, 8 & 9



























### **EM- MOUNTING HEIGHT**



See Battery Manufacturer Instructions

Emergency maximum mounting height:

External Switch: 26.4' Internal Switch: 8.0'

## **DRIVER SERVICE**