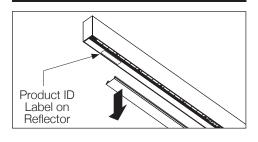

Louver

Surface Mount | FSM1CS-SM



## BEFORE YOU BEGIN

- Luminaires must be installed by a qualified electrician (check with local and national codes for proper installation).
- To prevent electrical shock, disconnect electrical supply before installation or servicing.
- Contractor is responsible for adequately reinforcing walls and/or ceilings to support fixture weight.
- Focal Point, LLC accepts no responsibility for inadequately reinforced walls and/or ceilings.
- The information contained in this drawing is the sole property of Focal Point, LLC. Any reproduction in part or whole without the written permission of Focal Point, LLC is prohibited.

### **INSTRUCTION KEY**



**ATTENTION** 



**SEE ADDITIONAL INSTRUCTIONS** 



**POWER OFF** 



**POWER ON** 

#### PRODUCT ID LOCATION



## **COMPONENT KEY**

## **FOCAL POINT**



#### SHIPPED INSTALLED



#### SHIPPED IN HARDWARE BAG





I - Intermediate

## **MOUNTING**



## **▲** INDIVIDUAL INSALLATIONS FOLLOW STEPS 1, 3, 6, 8 & 9



























### **EM- MOUNTING HEIGHT**



See Battery Manufacturer Instructions

Emergency maximum mounting height:

External Switch: 26.4' Internal Switch: 8.0'

## **DRIVER SERVICE**