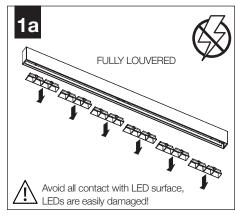

k, disconnect electrical supply before installation or servicing.
- Contractor is responsible for adequately reinforcing walls and/or ceilings to support fixture weight.
- Focal Point, LLC accepts no responsibility for inadequately reinforced walls and/or ceilings.
- The information contained in this drawing is the sole property of Focal Point, LLC. Any reproduction in part or whole without the written permission of Focal Point, LLC is prohibited.

### **INSTRUCTION KEY**



**ATTENTION** 



**SEE ADDITIONAL INSTRUCTIONS** 



**POWER OFF** 



**POWER ON** 

#### PRODUCT ID LOCATION



## **COMPONENT KEY**

## **FOCAL POINT**



#### SHIPPED INSTALLED



#### SHIPPED IN HARDWARE BAG





I - Intermediate

## **MOUNTING**



## **▲** INDIVIDUAL INSALLATIONS FOLLOW STEPS 1, 3, 6, 8 & 9



























### **EM- MOUNTING HEIGHT**



See Battery Manufacturer Instructions

Emergency maximum mounting height:

External Switch: 26.4' Internal Switch: 8.0'

## **DRIVER SERVICE**