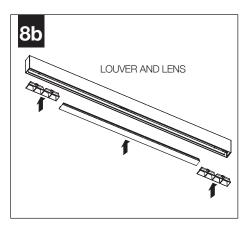

ical supply before installation or servicing.
- Contractor is responsible for adequately reinforcing walls and/or ceilings to support fixture weight.
- Focal Point, LLC accepts no responsibility for inadequately reinforced walls and/or ceilings.
- The information contained in this drawing is the sole property of Focal Point, LLC. Any reproduction in part or whole without the written permission of Focal Point, LLC is prohibited.

### **INSTRUCTION KEY**



**ATTENTION** 



**SEE ADDITIONAL INSTRUCTIONS** 



**POWER OFF** 



**POWER ON** 

#### PRODUCT ID LOCATION



## **COMPONENT KEY**

## **FOCAL POINT**



#### SHIPPED INSTALLED



#### SHIPPED IN HARDWARE BAG





I - Intermediate

## **MOUNTING**



## **▲** INDIVIDUAL INSALLATIONS FOLLOW STEPS 1, 3, 6, 8 & 9



























### **EM- MOUNTING HEIGHT**



See Battery Manufacturer Instructions

Emergency maximum mounting height:

External Switch: 26.4' Internal Switch: 8.0'

## **DRIVER SERVICE**