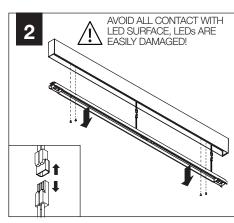

ibility for inadequately reinforced walls and/or ceilings.
- The information contained in this drawing is the sole property of Focal Point, LLC. Any reproduction in part or whole without the written permission of Focal Point, LLC is prohibited.

### **INSTRUCTION KEY**



**ATTENTION** 



**SEE ADDITIONAL INSTRUCTIONS** 



**POWER OFF** 



**POWER ON** 

#### PRODUCT ID LOCATION



## **COMPONENT KEY**

## **FOCAL POINT**



#### SHIPPED INSTALLED



#### SHIPPED IN HARDWARE BAG





I - Intermediate

## **MOUNTING**



## **▲** INDIVIDUAL INSALLATIONS FOLLOW STEPS 1, 3, 6, 8 & 9



























### **EM- MOUNTING HEIGHT**



See Battery Manufacturer Instructions

Emergency maximum mounting height:

External Switch: 26.4' Internal Switch: 8.0'

## **DRIVER SERVICE**