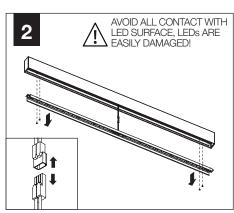

connect electrical supply before installation or servicing.
- Contractor is responsible for adequately reinforcing walls and/or ceilings to support fixture weight.
- Focal Point, LLC accepts no responsibility for inadequately reinforced walls and/or ceilings.
- The information contained in this drawing is the sole property of Focal Point, LLC. Any reproduction in part or whole without the written permission of Focal Point, LLC is prohibited.

### **INSTRUCTION KEY**



**ATTENTION** 



**SEE ADDITIONAL INSTRUCTIONS** 



**POWER OFF** 



**POWER ON** 

#### PRODUCT ID LOCATION



## **COMPONENT KEY**

## **FOCAL POINT**



#### SHIPPED INSTALLED



#### SHIPPED IN HARDWARE BAG





I - Intermediate

## **MOUNTING**



## **▲** INDIVIDUAL INSALLATIONS FOLLOW STEPS 1, 3, 6, 8 & 9



























### **EM- MOUNTING HEIGHT**



See Battery Manufacturer Instructions

Emergency maximum mounting height:

External Switch: 26.4' Internal Switch: 8.0'

## **DRIVER SERVICE**