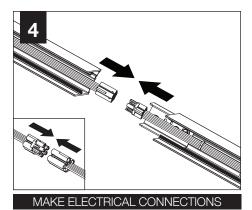

ect electrical supply before installation or servicing.
- Contractor is responsible for adequately reinforcing walls and/or ceilings to support fixture weight.
- Focal Point, LLC accepts no responsibility for inadequately reinforced walls and/or ceilings.
- The information contained in this drawing is the sole property of Focal Point, LLC. Any reproduction in part or whole without the written permission of Focal Point, LLC is prohibited.

### **INSTRUCTION KEY**



**ATTENTION** 



**SEE ADDITIONAL INSTRUCTIONS** 



**POWER OFF** 



**POWER ON** 

#### PRODUCT ID LOCATION



## **COMPONENT KEY**

## **FOCAL POINT**



#### SHIPPED INSTALLED



#### SHIPPED IN HARDWARE BAG





I - Intermediate

## **MOUNTING**



## **▲** INDIVIDUAL INSALLATIONS FOLLOW STEPS 1, 3, 6, 8 & 9



























### **EM- MOUNTING HEIGHT**



See Battery Manufacturer Instructions

Emergency maximum mounting height:

External Switch: 26.4' Internal Switch: 8.0'

## **DRIVER SERVICE**