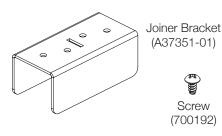

must be installed by a qualified electrician (check with local and national codes for proper installation).
- To prevent electrical shock, disconnect electrical supply before installation or servicing.
- Contractor is responsible for adequately reinforcing walls and/or ceilings to support fixture weight.
- Focal Point, LLC accepts no responsibility for inadequately reinforced walls and/or ceilings.
- The information contained in this drawing is the sole property of Focal Point, LLC. Any reproduction in part or whole without the written permission of Focal Point, LLC is prohibited.

### **INSTRUCTION KEY**



**ATTENTION** 



**SEE ADDITIONAL INSTRUCTIONS** 



**POWER OFF** 



**POWER ON** 

#### PRODUCT ID LOCATION



## **COMPONENT KEY**

## **FOCAL POINT**



#### SHIPPED INSTALLED



#### SHIPPED IN HARDWARE BAG





I - Intermediate

## **MOUNTING**



## **▲** INDIVIDUAL INSALLATIONS FOLLOW STEPS 1, 3, 6, 8 & 9



























### **EM- MOUNTING HEIGHT**



See Battery Manufacturer Instructions

Emergency maximum mounting height:

External Switch: 26.4' Internal Switch: 8.0'

## **DRIVER SERVICE**