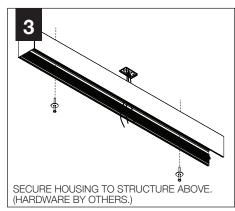

nnect electrical supply before installation or servicing.
- Contractor is responsible for adequately reinforcing walls and/or ceilings to support fixture weight.
- Focal Point, LLC accepts no responsibility for inadequately reinforced walls and/or ceilings.
- The information contained in this drawing is the sole property of Focal Point, LLC. Any reproduction in part or whole without the written permission of Focal Point, LLC is prohibited.

### **INSTRUCTION KEY**



**ATTENTION** 



**SEE ADDITIONAL INSTRUCTIONS** 



**POWER OFF** 



**POWER ON** 

#### PRODUCT ID LOCATION



## **COMPONENT KEY**

## **FOCAL POINT**



#### SHIPPED INSTALLED



#### SHIPPED IN HARDWARE BAG





I - Intermediate

## **MOUNTING**



## **▲** INDIVIDUAL INSALLATIONS FOLLOW STEPS 1, 3, 6, 8 & 9



























### **EM- MOUNTING HEIGHT**



See Battery Manufacturer Instructions

Emergency maximum mounting height:

External Switch: 26.4' Internal Switch: 8.0'

## **DRIVER SERVICE**