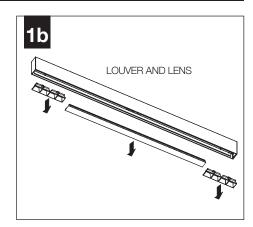

ponsibility for inadequately reinforced walls and/or ceilings.
- The information contained in this drawing is the sole property of Focal Point, LLC. Any reproduction in part or whole without the written permission of Focal Point, LLC is prohibited.

### **INSTRUCTION KEY**



**ATTENTION** 



**SEE ADDITIONAL INSTRUCTIONS** 



**POWER OFF** 



**POWER ON** 

#### PRODUCT ID LOCATION



## **COMPONENT KEY**

## **FOCAL POINT**



#### SHIPPED INSTALLED



#### SHIPPED IN HARDWARE BAG





I - Intermediate

## **MOUNTING**



## **▲** INDIVIDUAL INSALLATIONS FOLLOW STEPS 1, 3, 6, 8 & 9



























### **EM- MOUNTING HEIGHT**



See Battery Manufacturer Instructions

Emergency maximum mounting height:

External Switch: 26.4' Internal Switch: 8.0'

## **DRIVER SERVICE**