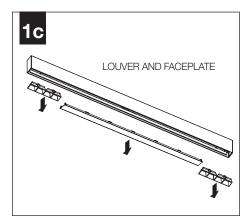

nsibility for inadequately reinforced walls and/or ceilings.
- The information contained in this drawing is the sole property of Focal Point, LLC. Any reproduction in part or whole without the written permission of Focal Point, LLC is prohibited.

### **INSTRUCTION KEY**



**ATTENTION** 



**SEE ADDITIONAL INSTRUCTIONS** 



**POWER OFF** 



**POWER ON** 

#### PRODUCT ID LOCATION



## **COMPONENT KEY**

## **FOCAL POINT**



#### SHIPPED INSTALLED



#### SHIPPED IN HARDWARE BAG





I - Intermediate

## **MOUNTING**



## **▲** INDIVIDUAL INSALLATIONS FOLLOW STEPS 1, 3, 6, 8 & 9



























### **EM- MOUNTING HEIGHT**



See Battery Manufacturer Instructions

Emergency maximum mounting height:

External Switch: 26.4' Internal Switch: 8.0'

## **DRIVER SERVICE**