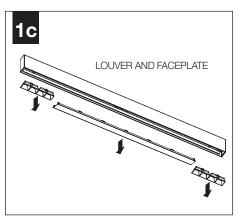

isconnect electrical supply before installation or servicing.
- Contractor is responsible for adequately reinforcing walls and/or ceilings to support fixture weight.
- Focal Point, LLC accepts no responsibility for inadequately reinforced walls and/or ceilings.
- The information contained in this drawing is the sole property of Focal Point, LLC. Any reproduction in part or whole without the written permission of Focal Point, LLC is prohibited.

### **INSTRUCTION KEY**



**ATTENTION** 



**SEE ADDITIONAL INSTRUCTIONS** 



**POWER OFF** 



**POWER ON** 

#### PRODUCT ID LOCATION



## **COMPONENT KEY**

## **FOCAL POINT**



#### SHIPPED INSTALLED



#### SHIPPED IN HARDWARE BAG





I - Intermediate

## **MOUNTING**



## **▲** INDIVIDUAL INSALLATIONS FOLLOW STEPS 1, 3, 6, 8 & 9



























### **EM- MOUNTING HEIGHT**



See Battery Manufacturer Instructions

Emergency maximum mounting height:

External Switch: 26.4' Internal Switch: 8.0'

## **DRIVER SERVICE**