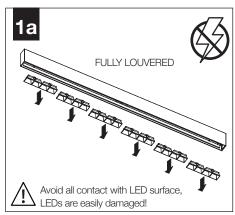

esponsibility for inadequately reinforced walls and/or ceilings.
- The information contained in this drawing is the sole property of Focal Point, LLC. Any reproduction in part or whole without the written permission of Focal Point, LLC is prohibited.

### **INSTRUCTION KEY**



**ATTENTION** 



**SEE ADDITIONAL INSTRUCTIONS** 



**POWER OFF** 



**POWER ON** 

#### PRODUCT ID LOCATION



## **COMPONENT KEY**

## **FOCAL POINT**



#### SHIPPED INSTALLED



#### SHIPPED IN HARDWARE BAG





I - Intermediate

## **MOUNTING**



## **▲** INDIVIDUAL INSALLATIONS FOLLOW STEPS 1, 3, 6, 8 & 9



























### **EM- MOUNTING HEIGHT**



See Battery Manufacturer Instructions

Emergency maximum mounting height:

External Switch: 26.4' Internal Switch: 8.0'

## **DRIVER SERVICE**