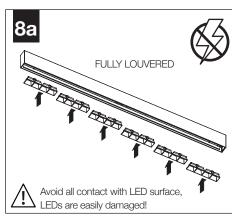

trical supply before installation or servicing.
- Contractor is responsible for adequately reinforcing walls and/or ceilings to support fixture weight.
- Focal Point, LLC accepts no responsibility for inadequately reinforced walls and/or ceilings.
- The information contained in this drawing is the sole property of Focal Point, LLC. Any reproduction in part or whole without the written permission of Focal Point, LLC is prohibited.

### **INSTRUCTION KEY**



**ATTENTION** 



**SEE ADDITIONAL INSTRUCTIONS** 



**POWER OFF** 



**POWER ON** 

#### PRODUCT ID LOCATION



## **COMPONENT KEY**

## **FOCAL POINT**



#### SHIPPED INSTALLED



#### SHIPPED IN HARDWARE BAG





I - Intermediate

## **MOUNTING**



## **▲** INDIVIDUAL INSALLATIONS FOLLOW STEPS 1, 3, 6, 8 & 9



























### **EM- MOUNTING HEIGHT**



See Battery Manufacturer Instructions

Emergency maximum mounting height:

External Switch: 26.4' Internal Switch: 8.0'

## **DRIVER SERVICE**