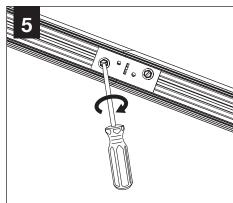

t electrical supply before installation or servicing.
- Contractor is responsible for adequately reinforcing walls and/or ceilings to support fixture weight.
- Focal Point, LLC accepts no responsibility for inadequately reinforced walls and/or ceilings.
- The information contained in this drawing is the sole property of Focal Point, LLC. Any reproduction in part or whole without the written permission of Focal Point, LLC is prohibited.

### **INSTRUCTION KEY**



**ATTENTION** 



**SEE ADDITIONAL INSTRUCTIONS** 



**POWER OFF** 



**POWER ON** 

#### PRODUCT ID LOCATION



## **COMPONENT KEY**

## **FOCAL POINT**



#### SHIPPED INSTALLED



#### SHIPPED IN HARDWARE BAG





I - Intermediate

## **MOUNTING**



## **▲** INDIVIDUAL INSALLATIONS FOLLOW STEPS 1, 3, 6, 8 & 9



























### **EM- MOUNTING HEIGHT**



See Battery Manufacturer Instructions

Emergency maximum mounting height:

External Switch: 26.4' Internal Switch: 8.0'

## **DRIVER SERVICE**