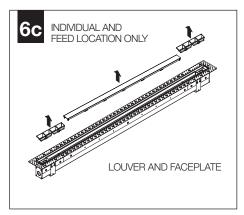

## **STEPS 6-10 OPTIONAL**

LOUVER, LENS, FACEPLATE REMOVAL IS ONLY NECESSARY IF THERE IS NO ABOVE-CEILING ACCESS AT INDIVIDUAL AND FEED LOCATIONS

IS0806 REV. A