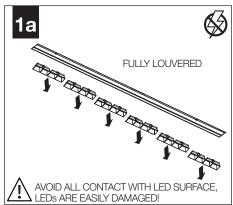

## **STEPS 6-10 OPTIONAL**

LOUVER, LENS, FACEPLATE REMOVAL IS ONLY NECESSARY IF THERE IS NO ABOVE-CEILING ACCESS AT INDIVIDUAL AND FEED LOCATIONS

IS0806 REV. A