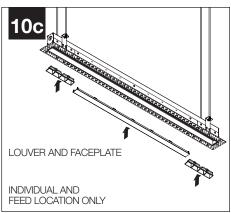

## **STEPS 6-10 OPTIONAL**

LOUVER, LENS, FACEPLATE REMOVAL IS ONLY NECESSARY IF THERE IS NO ABOVE-CEILING ACCESS AT INDIVIDUAL AND FEED LOCATIONS

IS0806 REV. A