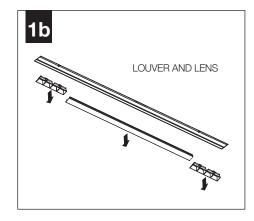

## **STEPS 6-10 OPTIONAL**

LOUVER, LENS, FACEPLATE REMOVAL IS ONLY NECESSARY IF THERE IS NO ABOVE-CEILING ACCESS AT INDIVIDUAL AND FEED LOCATIONS

IS0806 REV. A