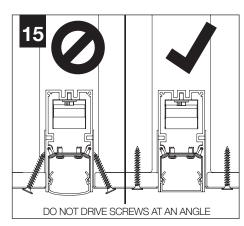

lity for inadequately reinforced walls and/or ceilings.
- The information contained in this drawing is the sole property of Focal Point, LLC.
  Any reproduction in part or whole without the written permission of Focal Point, LLC is prohibited.

## **INSTRUCTION KEY**



ATTENTION



SEE ADDITIONAL INSTRUCTIONS



**POWER OFF** 



**POWER ON** 

### PRODUCT ID LOCATION



## **COMPONENT KEY**



#### SHIPPED INSTALLED



Tie-Wire Bracket Screw (72010) (8-18 x 1/4 Self Tapping Screw)



Tie Wire Bracket (A38635-01)

#### SHIPPED IN HARDWARE BAG



Reflector Screw (72026) (8-18 x 1/4 Self Tapping Screw)













## **STEPS 6-10 OPTIONAL**

LOUVER, LENS, FACEPLATE REMOVAL IS ONLY NECESSARY IF THERE IS NO ABOVE-CEILING ACCESS AT INDIVIDUAL AND FEED LOCATIONS

































IS0806 REV. A





## **EM- MOUNTING HEIGHT**



See Battery Manufacturer Instructions

Emergency maximum mounting height:

External Switch: 26.4' Internal Switch: 8.0'

## **DRIVER SERVICE**