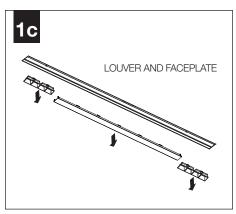

## **STEPS 6-10 OPTIONAL**

LOUVER, LENS, FACEPLATE REMOVAL IS ONLY NECESSARY IF THERE IS NO ABOVE-CEILING ACCESS AT INDIVIDUAL AND FEED LOCATIONS

IS0806 REV. A