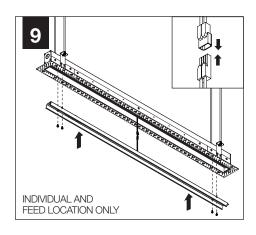

## **STEPS 6-10 OPTIONAL**

LOUVER, LENS, FACEPLATE REMOVAL IS ONLY NECESSARY IF THERE IS NO ABOVE-CEILING ACCESS AT INDIVIDUAL AND FEED LOCATIONS

IS0806 REV. A