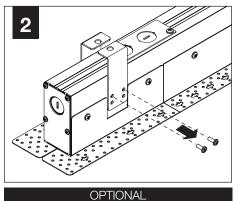

## **STEPS 6-10 OPTIONAL**

LOUVER, LENS, FACEPLATE REMOVAL IS ONLY NECESSARY IF THERE IS NO ABOVE-CEILING ACCESS AT INDIVIDUAL AND FEED LOCATIONS

IS0806 REV. A