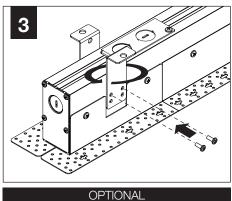

## **STEPS 6-10 OPTIONAL**

LOUVER, LENS, FACEPLATE REMOVAL IS ONLY NECESSARY IF THERE IS NO ABOVE-CEILING ACCESS AT INDIVIDUAL AND FEED LOCATIONS

IS0806 REV. A