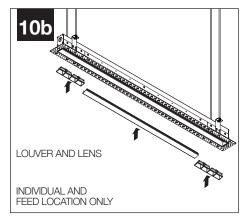

## **STEPS 6-10 OPTIONAL**

LOUVER, LENS, FACEPLATE REMOVAL IS ONLY NECESSARY IF THERE IS NO ABOVE-CEILING ACCESS AT INDIVIDUAL AND FEED LOCATIONS

IS0806 REV. A