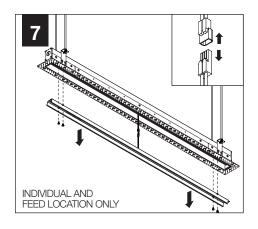

## **STEPS 6-10 OPTIONAL**

LOUVER, LENS, FACEPLATE REMOVAL IS ONLY NECESSARY IF THERE IS NO ABOVE-CEILING ACCESS AT INDIVIDUAL AND FEED LOCATIONS

IS0806 REV. A