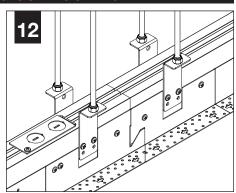

#### SHIPPED INSTALLED

Tie-Wire Bracket Screw (72010) (8-18 x 1/4 Self Tapping Screw)

Tie Wire Bracket (A38635-01)

#### SHIPPED IN HARDWARE BAG

Reflector Screw (72026) (8-18 x 1/4 Self Tapping Screw)