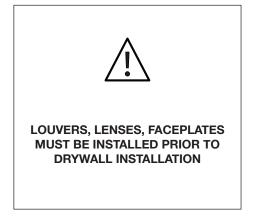

## **STEPS 6-10 OPTIONAL**

LOUVER, LENS, FACEPLATE REMOVAL IS ONLY NECESSARY IF THERE IS NO ABOVE-CEILING ACCESS AT INDIVIDUAL AND FEED LOCATIONS

IS0806 REV. A