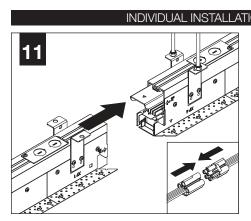

responsibility for inadequately reinforced walls and/or ceilings.
- The information contained in this drawing is the sole property of Focal Point, LLC.
  Any reproduction in part or whole without the written permission of Focal Point, LLC is prohibited.

## **INSTRUCTION KEY**



ATTENTION



SEE ADDITIONAL INSTRUCTIONS



**POWER OFF** 



**POWER ON** 

### PRODUCT ID LOCATION



## **COMPONENT KEY**



#### SHIPPED INSTALLED



Tie-Wire Bracket Screw (72010) (8-18 x 1/4 Self Tapping Screw)



Tie Wire Bracket (A38635-01)

#### SHIPPED IN HARDWARE BAG



Reflector Screw (72026) (8-18 x 1/4 Self Tapping Screw)













## **STEPS 6-10 OPTIONAL**

LOUVER, LENS, FACEPLATE REMOVAL IS ONLY NECESSARY IF THERE IS NO ABOVE-CEILING ACCESS AT INDIVIDUAL AND FEED LOCATIONS

































IS0806 REV. A





## **EM- MOUNTING HEIGHT**



See Battery Manufacturer Instructions

Emergency maximum mounting height:

External Switch: 26.4' Internal Switch: 8.0'

## **DRIVER SERVICE**