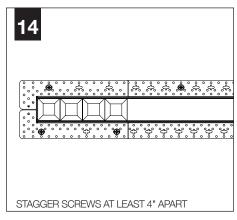

bility for inadequately reinforced walls and/or ceilings.
- The information contained in this drawing is the sole property of Focal Point, LLC.
  Any reproduction in part or whole without the written permission of Focal Point, LLC is prohibited.

## **INSTRUCTION KEY**



ATTENTION



SEE ADDITIONAL INSTRUCTIONS



**POWER OFF** 



**POWER ON** 

### PRODUCT ID LOCATION



## **COMPONENT KEY**



#### SHIPPED INSTALLED



Tie-Wire Bracket Screw (72010) (8-18 x 1/4 Self Tapping Screw)



Tie Wire Bracket (A38635-01)

#### SHIPPED IN HARDWARE BAG



Reflector Screw (72026) (8-18 x 1/4 Self Tapping Screw)













## **STEPS 6-10 OPTIONAL**

LOUVER, LENS, FACEPLATE REMOVAL IS ONLY NECESSARY IF THERE IS NO ABOVE-CEILING ACCESS AT INDIVIDUAL AND FEED LOCATIONS

































IS0806 REV. A





## **EM- MOUNTING HEIGHT**



See Battery Manufacturer Instructions

Emergency maximum mounting height:

External Switch: 26.4' Internal Switch: 8.0'

## **DRIVER SERVICE**