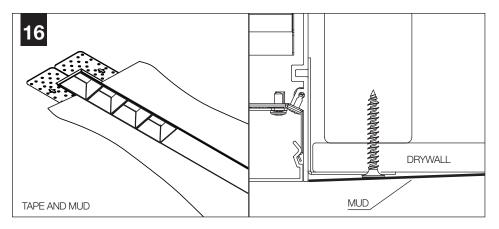

#### SHIPPED INSTALLED

Tie-Wire Bracket Screw (72010) (8-18 x 1/4 Self Tapping Screw)

Tie Wire Bracket (A38635-01)

#### SHIPPED IN HARDWARE BAG

Reflector Screw (72026) (8-18 x 1/4 Self Tapping Screw)