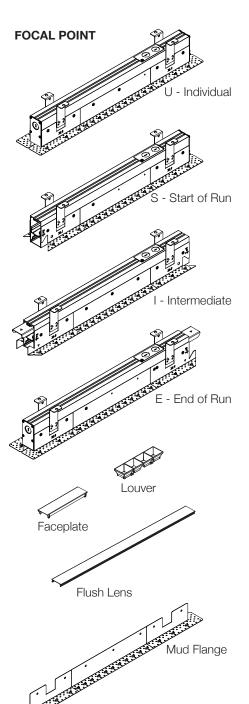

FSM1C-XF



## Â

## **BEFORE YOU BEGIN**

- Luminaires must be installed by a qualified electrician (check with local and national codes for proper installation).
- To prevent electrical shock, disconnect electrical supply before installation or servicing.
- Contractor is responsible for adequately reinforcing walls and/or ceilings to support fixture weight.
- Focal Point, LLC accepts no responsibility for inadequately reinforced walls and/or ceilings.
- The information contained in this drawing is the sole property of Focal Point, LLC.
  Any reproduction in part or whole without the written permission of Focal Point, LLC is prohibited.

## **INSTRUCTION KEY**



ATTENTION



SEE ADDITIONAL INSTRUCTIONS



**POWER OFF** 



**POWER ON** 

### PRODUCT ID LOCATION



## **COMPONENT KEY**



#### SHIPPED INSTALLED



Tie-Wire Bracket Screw (72010) (8-18 x 1/4 Self Tapping Screw)



Tie Wire Bracket (A38635-01)

#### SHIPPED IN HARDWARE BAG



Reflector Screw (72026) (8-18 x 1/4 Self Tapping Screw)













## **STEPS 6-10 OPTIONAL**

LOUVER, LENS, FACEPLATE REMOVAL IS ONLY NECESSARY IF THERE IS NO ABOVE-CEILING ACCESS AT INDIVIDUAL AND FEED LOCATIONS

































IS0806 REV. A





## **EM- MOUNTING HEIGHT**



See Battery Manufacturer Instructions

Emergency maximum mounting height:

External Switch: 26.4' Internal Switch: 8.0'

## **DRIVER SERVICE**