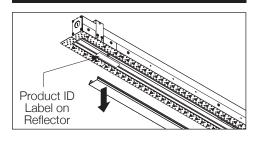

Louver

Mud-In Drywal | FSM1C-XF



## Â

## **BEFORE YOU BEGIN**

- Luminaires must be installed by a qualified electrician (check with local and national codes for proper installation).
- To prevent electrical shock, disconnect electrical supply before installation or servicing.
- Contractor is responsible for adequately reinforcing walls and/or ceilings to support fixture weight.
- Focal Point, LLC accepts no responsibility for inadequately reinforced walls and/or ceilings.
- The information contained in this drawing is the sole property of Focal Point, LLC.
  Any reproduction in part or whole without the written permission of Focal Point, LLC is prohibited.

## **INSTRUCTION KEY**



ATTENTION



SEE ADDITIONAL INSTRUCTIONS



**POWER OFF** 



**POWER ON** 

### PRODUCT ID LOCATION



## **COMPONENT KEY**



#### SHIPPED INSTALLED



Tie-Wire Bracket Screw (72010) (8-18 x 1/4 Self Tapping Screw)



Tie Wire Bracket (A38635-01)

#### SHIPPED IN HARDWARE BAG



Reflector Screw (72026) (8-18 x 1/4 Self Tapping Screw)













## **STEPS 6-10 OPTIONAL**

LOUVER, LENS, FACEPLATE REMOVAL IS ONLY NECESSARY IF THERE IS NO ABOVE-CEILING ACCESS AT INDIVIDUAL AND FEED LOCATIONS

































IS0806 REV. A





## **EM- MOUNTING HEIGHT**



See Battery Manufacturer Instructions

Emergency maximum mounting height:

External Switch: 26.4' Internal Switch: 8.0'

## **DRIVER SERVICE**