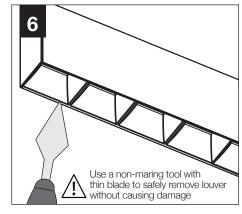

## **STEPS 6-10 OPTIONAL**

LOUVER, LENS, FACEPLATE REMOVAL IS ONLY NECESSARY IF THERE IS NO ABOVE-CEILING ACCESS AT INDIVIDUAL AND FEED LOCATIONS

IS0806 REV. A