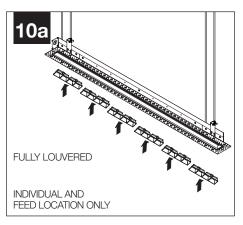

## **STEPS 6-10 OPTIONAL**

LOUVER, LENS, FACEPLATE REMOVAL IS ONLY NECESSARY IF THERE IS NO ABOVE-CEILING ACCESS AT INDIVIDUAL AND FEED LOCATIONS

IS0806 REV. A