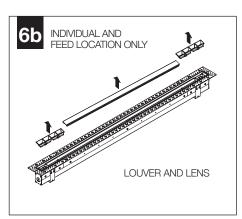

## **STEPS 6-10 OPTIONAL**

LOUVER, LENS, FACEPLATE REMOVAL IS ONLY NECESSARY IF THERE IS NO ABOVE-CEILING ACCESS AT INDIVIDUAL AND FEED LOCATIONS

IS0806 REV. A