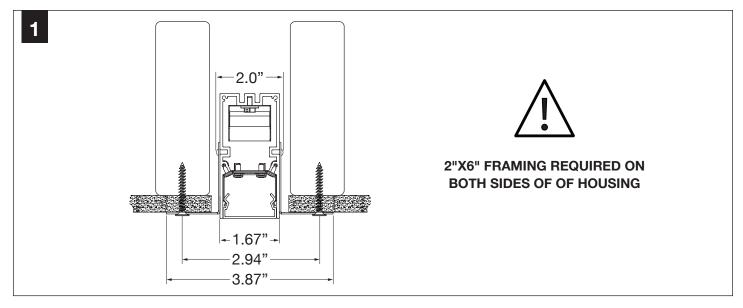

ical supply before installation or servicing.
- Contractor is responsible for adequately reinforcing walls and/or ceilings to support fixture weight.
- Focal Point, LLC accepts no responsibility for inadequately reinforced walls and/or ceilings.
- The information contained in this drawing is the sole property of Focal Point, LLC.
  Any reproduction in part or whole without the written permission of Focal Point, LLC is prohibited.

## **INSTRUCTION KEY**



ATTENTION



SEE ADDITIONAL INSTRUCTIONS



**POWER OFF** 



**POWER ON** 

### PRODUCT ID LOCATION



## **COMPONENT KEY**



#### SHIPPED INSTALLED



Tie-Wire Bracket Screw (72010) (8-18 x 1/4 Self Tapping Screw)



Tie Wire Bracket (A38635-01)

#### SHIPPED IN HARDWARE BAG



Reflector Screw (72026) (8-18 x 1/4 Self Tapping Screw)













## **STEPS 6-10 OPTIONAL**

LOUVER, LENS, FACEPLATE REMOVAL IS ONLY NECESSARY IF THERE IS NO ABOVE-CEILING ACCESS AT INDIVIDUAL AND FEED LOCATIONS

































IS0806 REV. A





## **EM- MOUNTING HEIGHT**



See Battery Manufacturer Instructions

Emergency maximum mounting height:

External Switch: 26.4' Internal Switch: 8.0'

## **DRIVER SERVICE**