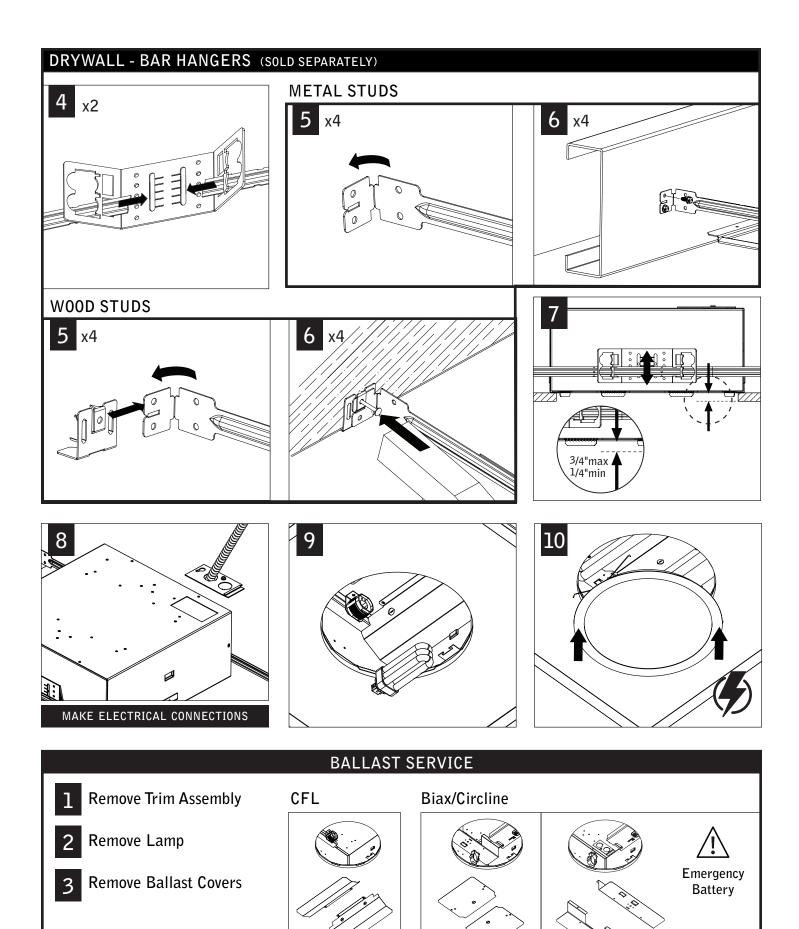

#### GRID - BAR HANGERS (SOLD SEPARATELY)

Luminaires must be installed by a qualified electrician (check with local and national codes for proper installation).

To prevent electrical shock, disconnect electrical supply before installation or servicing.

Luminaires must be installed by a qualified electrician (check with local and national codes for proper installation).

To prevent electrical shock, disconnect electrical supply before installation or servicing.