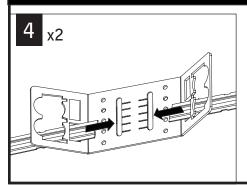

#### GRID - BAR HANGERS (SOLD SEPARATELY)

Luminaires must be installed by a qualified electrician (check with local and national codes for proper installation).

To prevent electrical shock, disconnect electrical supply before installation or servicing.