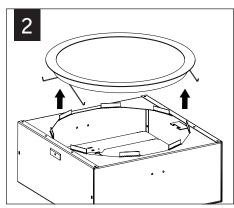

## LUMINAIRE MUST BE INSTALLED PRIOR TO DRYWALL CEILING NOT RECOMMENDED FOR ON GRID INSTALLATION