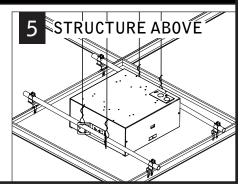

## LUMINAIRE MUST BE INSTALLED PRIOR TO DRYWALL CEILING NOT RECOMMENDED FOR ON GRID INSTALLATION