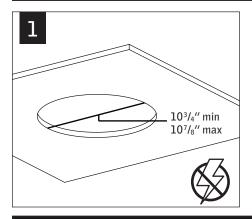

## LUMINAIRE MUST BE INSTALLED PRIOR TO DRYWALL CEILING NOT RECOMMENDED FOR ON GRID INSTALLATION