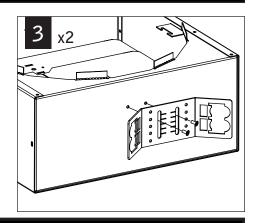

## LUMINAIRE MUST BE INSTALLED PRIOR TO DRYWALL CEILING NOT RECOMMENDED FOR ON GRID INSTALLATION