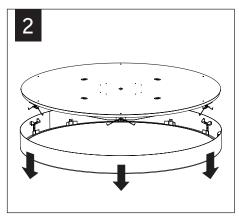

## $\begin{array}{c} \text{Skydome}^{\scriptscriptstyle\mathsf{TM}} \, \text{led} \, \text{surface mount} \\ \text{FSDL-22|33|44-SM} \end{array}$



FOCAL POINT





MOUNTING HARDWARE PROVIDED BY OTHERS

WEIGHTS: 2' - 23LBS

3' - 50LBS

4' - 72LBS

KEY



POWER OFF



POWER ON



**ATTENTION** 

## MOUNTING LOCATIONS 2' DIAMETER 11,24" 22,48"

















Luminaires must be installed by a qualified electrician (check with local and national codes for proper installation).

To prevent electrical shock, disconnect electrical supply before installation or servicing.







MAKE ELECTRICAL CONNECTIONS









## **DRIVER SERVICE**

**FOLLOW INSTALLATION STEPS 1-2** 

## **EMERGENCY**



SEE BATTERY MANUFACTURER **INSTRUCTIONS** 

**EMERGENCY MAXIMUM MOUNTING HEIGHT:** 16.00'