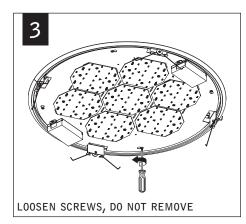

## $\begin{array}{c} \text{Skydome}^{\scriptscriptstyle\mathsf{TM}} \, \text{led} \, \text{surface mount} \\ \text{FSDL-22|33|44-SM} \end{array}$



FOCAL POINT





MOUNTING HARDWARE PROVIDED BY OTHERS

WEIGHTS: 2' - 23LBS

3' - 50LBS

4' - 72LBS

KEY



POWER OFF



POWER ON



**ATTENTION** 

## MOUNTING LOCATIONS 2' DIAMETER 11,24" 22,48"

















Luminaires must be installed by a qualified electrician (check with local and national codes for proper installation).

To prevent electrical shock, disconnect electrical supply before installation or servicing.







MAKE ELECTRICAL CONNECTIONS









## **DRIVER SERVICE**

**FOLLOW INSTALLATION STEPS 1-2** 

## **EMERGENCY**



SEE BATTERY MANUFACTURER **INSTRUCTIONS** 

**EMERGENCY MAXIMUM MOUNTING HEIGHT:** 16.00'