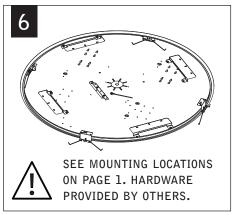

## MOUNTING LOCATIONS 2' DIAMETER 11,24" 22,48"

Luminaires must be installed by a qualified electrician (check with local and national codes for proper installation).

To prevent electrical shock, disconnect electrical supply before installation or servicing.