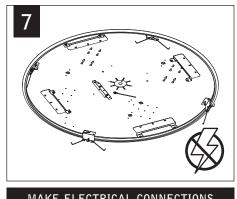

## $\begin{array}{c} \text{Skydome}^{\scriptscriptstyle\mathsf{TM}} \, \text{led} \, \text{surface mount} \\ \text{FSDL-22|33|44-SM} \end{array}$



FOCAL POINT





MOUNTING HARDWARE PROVIDED BY OTHERS

WEIGHTS: 2' - 23LBS

3' - 50LBS

4' - 72LBS

KEY



POWER OFF



POWER ON



**ATTENTION** 

## MOUNTING LOCATIONS 2' DIAMETER 11,24" 22,48"

















Luminaires must be installed by a qualified electrician (check with local and national codes for proper installation).

To prevent electrical shock, disconnect electrical supply before installation or servicing.







MAKE ELECTRICAL CONNECTIONS









## **DRIVER SERVICE**

**FOLLOW INSTALLATION STEPS 1-2** 

## **EMERGENCY**



SEE BATTERY MANUFACTURER **INSTRUCTIONS** 

**EMERGENCY MAXIMUM MOUNTING HEIGHT:** 16.00'