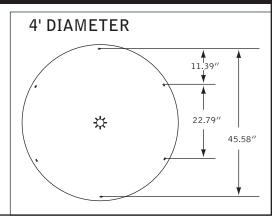

3' - 50LBS

4' - 72LBS

KEY

POWER OFF

POWER ON

**ATTENTION** 

## MOUNTING LOCATIONS 2' DIAMETER 11,24" 22,48"

Luminaires must be installed by a qualified electrician (check with local and national codes for proper installation).

To prevent electrical shock, disconnect electrical supply before installation or servicing.