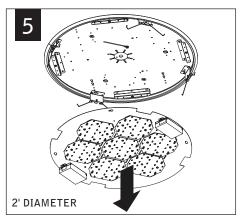

## MOUNTING LOCATIONS 2' DIAMETER 11,24" 22,48"

Luminaires must be installed by a qualified electrician (check with local and national codes for proper installation).

To prevent electrical shock, disconnect electrical supply before installation or servicing.