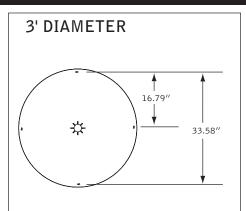

3' - 50LBS

4' - 72LBS

KEY

POWER OFF

POWER ON

**ATTENTION** 

## MOUNTING LOCATIONS 2' DIAMETER 11,24" 22,48"

Luminaires must be installed by a qualified electrician (check with local and national codes for proper installation).

To prevent electrical shock, disconnect electrical supply before installation or servicing.