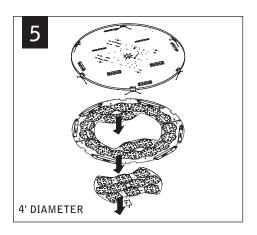

## $\begin{array}{c} \text{Skydome}^{\scriptscriptstyle\mathsf{TM}} \, \text{led} \, \text{surface mount} \\ \text{FSDL-22|33|44-SM} \end{array}$



FOCAL POINT





MOUNTING HARDWARE PROVIDED BY OTHERS

WEIGHTS: 2' - 23LBS

3' - 50LBS

4' - 72LBS

KEY



POWER OFF



POWER ON



**ATTENTION** 

## MOUNTING LOCATIONS 2' DIAMETER 11,24" 22,48"

















Luminaires must be installed by a qualified electrician (check with local and national codes for proper installation).

To prevent electrical shock, disconnect electrical supply before installation or servicing.







MAKE ELECTRICAL CONNECTIONS









## **DRIVER SERVICE**

**FOLLOW INSTALLATION STEPS 1-2** 

## **EMERGENCY**



SEE BATTERY MANUFACTURER **INSTRUCTIONS** 

**EMERGENCY MAXIMUM MOUNTING HEIGHT:** 16.00'