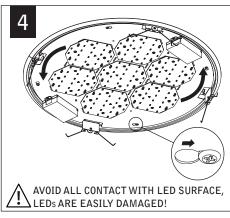

## $\begin{array}{c} \text{Skydome}^{\scriptscriptstyle\mathsf{TM}} \, \text{led} \, \text{surface mount} \\ \text{FSDL-22|33|44-SM} \end{array}$



FOCAL POINT





MOUNTING HARDWARE PROVIDED BY OTHERS

WEIGHTS: 2' - 23LBS

3' - 50LBS

4' - 72LBS

KEY



POWER OFF



POWER ON



**ATTENTION** 

## MOUNTING LOCATIONS 2' DIAMETER 11,24" 22,48"

















Luminaires must be installed by a qualified electrician (check with local and national codes for proper installation).

To prevent electrical shock, disconnect electrical supply before installation or servicing.







MAKE ELECTRICAL CONNECTIONS









## **DRIVER SERVICE**

**FOLLOW INSTALLATION STEPS 1-2** 

## **EMERGENCY**



SEE BATTERY MANUFACTURER **INSTRUCTIONS** 

**EMERGENCY MAXIMUM MOUNTING HEIGHT:** 16.00'