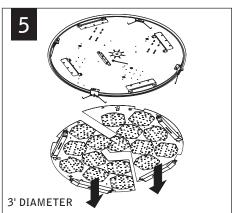

## MOUNTING LOCATIONS 2' DIAMETER 11,24" 22,48"

Luminaires must be installed by a qualified electrician (check with local and national codes for proper installation).

To prevent electrical shock, disconnect electrical supply before installation or servicing.