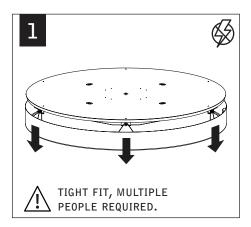

## $\begin{array}{c} \text{Skydome}^{\scriptscriptstyle\mathsf{TM}} \, \text{led} \, \text{surface mount} \\ \text{FSDL-22|33|44-SM} \end{array}$



FOCAL POINT





MOUNTING HARDWARE PROVIDED BY OTHERS

WEIGHTS: 2' - 23LBS

3' - 50LBS

4' - 72LBS

KEY



POWER OFF



POWER ON



**ATTENTION** 

## MOUNTING LOCATIONS 2' DIAMETER 11,24" 22,48"

















Luminaires must be installed by a qualified electrician (check with local and national codes for proper installation).

To prevent electrical shock, disconnect electrical supply before installation or servicing.







MAKE ELECTRICAL CONNECTIONS









## **DRIVER SERVICE**

**FOLLOW INSTALLATION STEPS 1-2** 

## **EMERGENCY**



SEE BATTERY MANUFACTURER **INSTRUCTIONS** 

**EMERGENCY MAXIMUM MOUNTING HEIGHT:** 16.00'