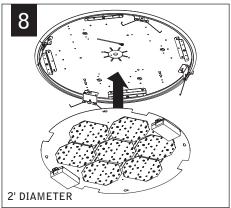

## MOUNTING LOCATIONS 2' DIAMETER 11,24" 22,48"

Luminaires must be installed by a qualified electrician (check with local and national codes for proper installation).

To prevent electrical shock, disconnect electrical supply before installation or servicing.