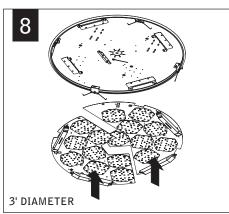

## $\begin{array}{c} \text{Skydome}^{\scriptscriptstyle\mathsf{TM}} \, \text{led} \, \text{surface mount} \\ \text{FSDL-22|33|44-SM} \end{array}$



FOCAL POINT





MOUNTING HARDWARE PROVIDED BY OTHERS

WEIGHTS: 2' - 23LBS

3' - 50LBS

4' - 72LBS

KEY



POWER OFF



POWER ON



**ATTENTION** 

## MOUNTING LOCATIONS 2' DIAMETER 11,24" 22,48"

















Luminaires must be installed by a qualified electrician (check with local and national codes for proper installation).

To prevent electrical shock, disconnect electrical supply before installation or servicing.







MAKE ELECTRICAL CONNECTIONS









## **DRIVER SERVICE**

**FOLLOW INSTALLATION STEPS 1-2** 

## **EMERGENCY**



SEE BATTERY MANUFACTURER **INSTRUCTIONS** 

**EMERGENCY MAXIMUM MOUNTING HEIGHT:** 16.00'