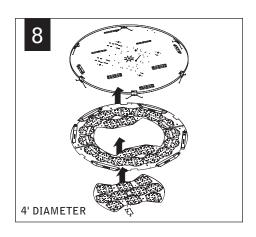

## $\begin{array}{c} \text{Skydome}^{\scriptscriptstyle\mathsf{TM}} \, \text{led} \, \text{surface mount} \\ \text{FSDL-22|33|44-SM} \end{array}$



FOCAL POINT





MOUNTING HARDWARE PROVIDED BY OTHERS

WEIGHTS: 2' - 23LBS

3' - 50LBS

4' - 72LBS

KEY



POWER OFF



POWER ON



**ATTENTION** 

## MOUNTING LOCATIONS 2' DIAMETER 11,24" 22,48"

















Luminaires must be installed by a qualified electrician (check with local and national codes for proper installation).

To prevent electrical shock, disconnect electrical supply before installation or servicing.







MAKE ELECTRICAL CONNECTIONS









## **DRIVER SERVICE**

**FOLLOW INSTALLATION STEPS 1-2** 

## **EMERGENCY**



SEE BATTERY MANUFACTURER **INSTRUCTIONS** 

**EMERGENCY MAXIMUM MOUNTING HEIGHT:** 16.00'