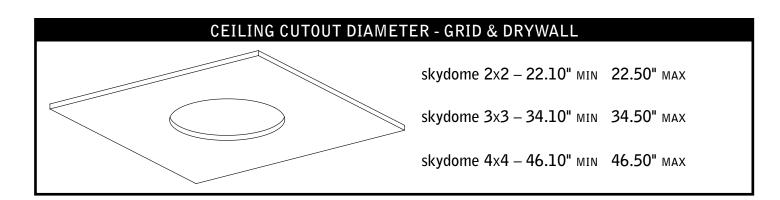

#### DRYWALL

Contractor is responsible for adequately reinforcing walls and/or ceilings to support luminaire weight. Focal Point, LLC accepts no responsibility for inadequately reinforced walls and/or ceilings. The information contained in this drawing is the sole property of Focal Point, LLC. Any reproduction in part or whole without the written permission of Focal Point, LLC is prohibited.