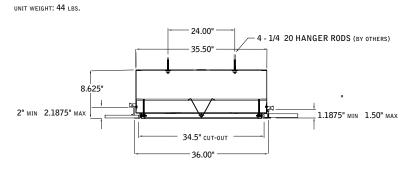

### skydome 3x3

Luminaires must be installed by a qualified electrician (check with local and national codes for proper installation). To prevent electrical shock, disconnect electrical supply before installation or servicing.