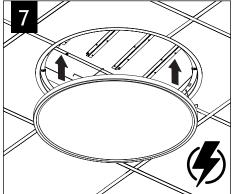

### skydome 3x3

Luminaires must be installed by a qualified electrician (check with local and national codes for proper installation). To prevent electrical shock, disconnect electrical supply before installation or servicing.

Luminaires must be installed by a qualified electrician (check with local and national codes for proper installation). To prevent electrical shock, disconnect electrical supply before installation or servicing.

#### DRYWALL

Contractor is responsible for adequately reinforcing walls and/or ceilings to support luminaire weight. Focal Point, LLC accepts no responsibility for inadequately reinforced walls and/or ceilings. The information contained in this drawing is the sole property of Focal Point, LLC. Any reproduction in part or whole without the written permission of Focal Point, LLC is prohibited.