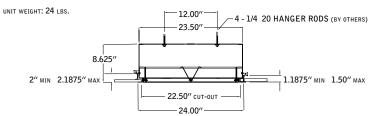

# skydome<sup>™</sup>led

A



#### PROVIDED BY OTHERS

4 - 1/4-20 HANGER RODS 4 - C-CHANNELS (DRYWALL ONLY)

## 

POWER ON

#### LUMINAIRE MUST BE INSTALLED PRIOR TO CEILING

#### skydome 2x2

FOCAL POINT





### skydome 3x3







Luminaires must be installed by a qualified electrician (check with local and national codes for proper installation). To prevent electrical shock, disconnect electrical supply before installation or servicing.









Luminaires must be installed by a qualified electrician (check with local and national codes for proper installation). To prevent electrical shock, disconnect electrical supply before installation or servicing.

#### DRYWALL



Contractor is responsible for adequately reinforcing walls and/or ceilings to support luminaire weight. Focal Point, LLC accepts no responsibility for inadequately reinforced walls and/or ceilings. The information contained in this drawing is the sole property of Focal Point, LLC. Any reproduction in part or whole without t