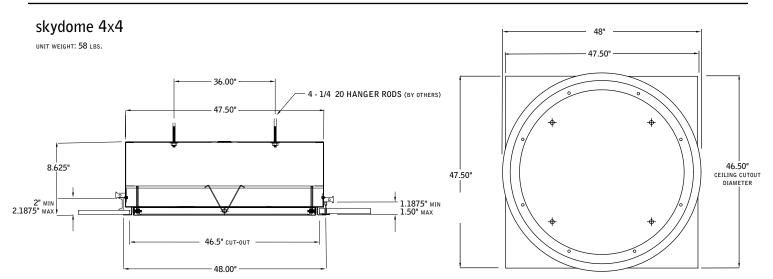

# skydome<sup>™</sup>led

A



#### PROVIDED BY OTHERS

4 - 1/4-20 HANGER RODS 4 - C-CHANNELS (DRYWALL ONLY)

## 

POWER ON

#### LUMINAIRE MUST BE INSTALLED PRIOR TO CEILING

#### skydome 2x2

FOCAL POINT





### skydome 3x3







Luminaires must be installed by a qualified electrician (check with local and national codes for proper installation). To prevent electrical shock, disconnect electrical supply before installation or servicing.









Luminaires must be installed by a qualified electrician (check with local and national codes for proper installation). To prevent electrical shock, disconnect electrical supply before installation or servicing.

#### DRYWALL



Contractor is responsible for adequately reinforcing walls and/or ceilings to support luminaire weight. Focal Point, LLC accepts no responsibility for inadequately reinforced walls and/or ceilings. The information contained in this drawing is the sole property of Focal Point, LLC. Any reproduction in part or whole without the written permission of