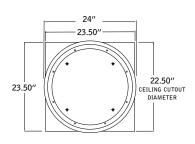

# skydome<sup>™</sup>led

A



#### PROVIDED BY OTHERS

4 - 1/4-20 HANGER RODS 4 - C-CHANNELS (DRYWALL ONLY)

## 

POWER ON

#### LUMINAIRE MUST BE INSTALLED PRIOR TO CEILING

#### skydome 2x2

FOCAL POINT





### skydome 3x3







Luminaires must be installed by a qualified electrician (check with local and national codes for proper installation). To prevent electrical shock, disconnect electrical supply before installation or servicing.









Luminaires must be installed by a qualified electrician (check with local and national codes for proper installation). To prevent electrical shock, disconnect electrical supply before installation or servicing.

#### DRYWALL



Contractor is responsible for adequately reinforcing walls and/or ceilings to support luminaire weight. Focal Point, LLC accepts no responsibility for inadequately reinforced walls and/or ceilings. The information contained in this drawing is the sole property of Focal Point, LLC. Any reproduction in part or whole without the