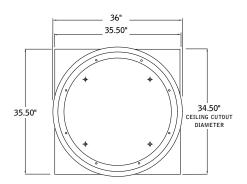

### skydome 3x3

Luminaires must be installed by a qualified electrician (check with local and national codes for proper installation). To prevent electrical shock, disconnect electrical supply before installation or servicing.