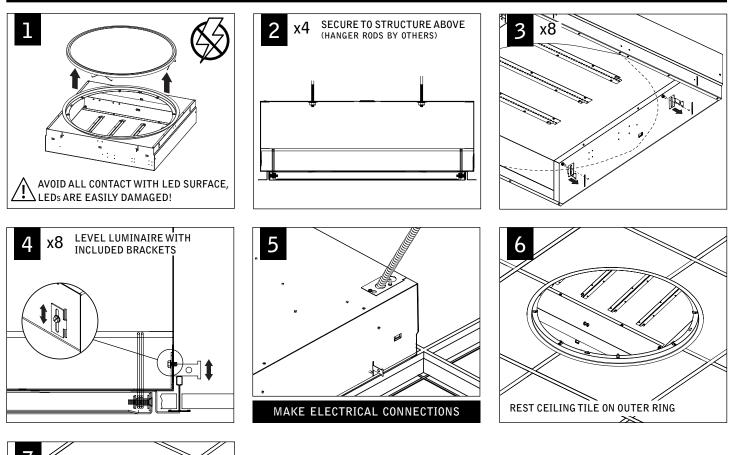

#### LUMINAIRE MUST BE INSTALLED PRIOR TO CEILING

Luminaires must be installed by a qualified electrician (check with local and national codes for proper installation). To prevent electrical shock, disconnect electrical supply before installation or servicing.

#### DRYWALL

Contractor is responsible for adequately reinforcing walls and/or ceilings to support luminaire weight. Focal Point, LLC accepts no responsibility for inadequately reinforced walls and/or ceilings. The information contained in this drawing is the sole property of Focal Point, LLC. Any reproduction in part or whole without the written permission of Focal Point, LLC is prohibited.