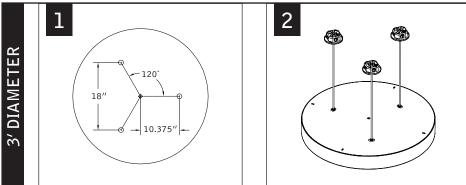

# $\begin{array}{c} \text{Skydome}^{\scriptscriptstyle\mathsf{TM}} \, \text{led} \, \text{suspended} \\ \text{FSDL-22} & |33| & |44-\mathsf{CS}| \end{array}$

WEIGHTS: 2' - 23LBS

3' - 50LBS 4' - 72LBS

KEY