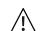

# $\begin{array}{c} \text{Skydome}^{\scriptscriptstyle\mathsf{TM}} \, \text{led} \, \text{suspended} \\ \text{FSDL-22} & |33| & |44-\mathsf{CS}| \end{array}$

WEIGHTS: 2' - 23LBS

3' - 50LBS 4' - 72LBS

KEY