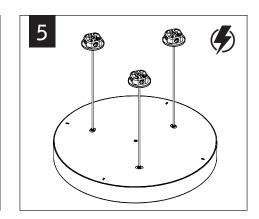

- 1. ATTACH THE STEM TO COVER. DO NOT OVER TIGHTEN STEM, THIS MAY CAUSE PINCHED WIRES.
- 2. USING PLIERS, SECURELY TIGHTEN LOCK NUT. STEM MUST BE SECURELY TIGHTENED AND UNABLE TO SPIN LOOSE.