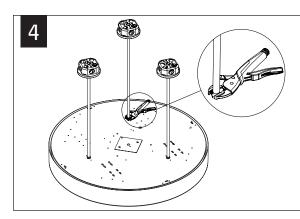

- 1. ATTACH THE STEM TO COVER. DO NOT OVER TIGHTEN STEM, THIS MAY CAUSE PINCHED WIRES.
- 2. USING PLIERS, SECURELY TIGHTEN LOCK NUT. STEM MUST BE SECURELY TIGHTENED AND UNABLE TO SPIN LOOSE.