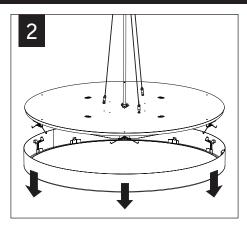

#### STEM MOUNT

MAKE ELECTRICAL CONNECTIONS

Luminaires must be installed by a qualified electrician (check with local and national codes for proper installation).

To prevent electrical shock, disconnect electrical supply before installation or servicing.