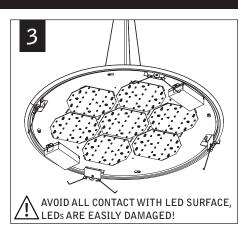

### **DRIVER SERVICE**

Luminaires must be installed by a qualified electrician (check with local and national codes for proper installation).

To prevent electrical shock, disconnect electrical supply before installation or servicing.