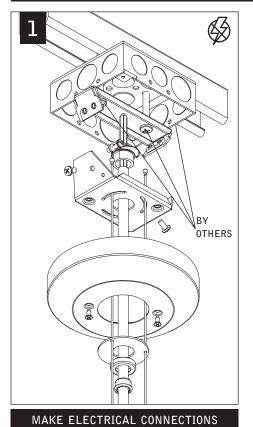

#### STEM MOUNT

MAKE ELECTRICAL CONNECTIONS

Luminaires must be installed by a qualified electrician (check with local and national codes for proper installation).

To prevent electrical shock, disconnect electrical supply before installation or servicing.

- 1. ATTACH THE STEM TO COVER. DO NOT OVER TIGHTEN STEM, THIS MAY CAUSE PINCHED WIRES.
- 2. USING PLIERS, SECURELY TIGHTEN LOCK NUT. STEM MUST BE SECURELY TIGHTENED AND UNABLE TO SPIN LOOSE.