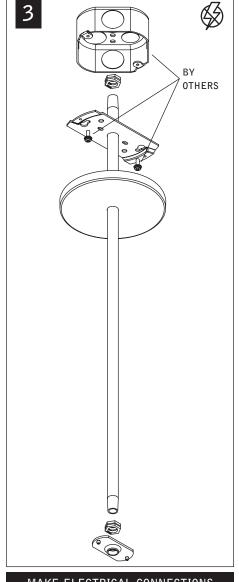

#### STEM MOUNT

MAKE ELECTRICAL CONNECTIONS

Luminaires must be installed by a qualified electrician (check with local and national codes for proper installation).

To prevent electrical shock, disconnect electrical supply before installation or servicing.

- 1. ATTACH THE STEM TO COVER. DO NOT OVER TIGHTEN STEM, THIS MAY CAUSE PINCHED WIRES.
- 2. USING PLIERS, SECURELY TIGHTEN LOCK NUT. STEM MUST BE SECURELY TIGHTENED AND UNABLE TO SPIN LOOSE.