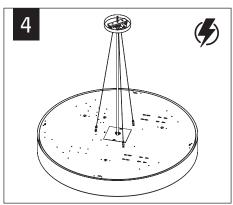

# $\begin{array}{c} \text{Skydome}^{\scriptscriptstyle\mathsf{TM}} \, \text{led} \, \text{suspended} \\ \text{FSDL-22} & |33| & |44-\mathsf{CS}| \end{array}$







WEIGHTS: 2' - 23LBS

3' - 50LBS 4' - 72LBS

KEY



POWER OFF



POWER ON



ATTENTION

#### STEM MOUNT









MAKE ELECTRICAL CONNECTIONS

Luminaires must be installed by a qualified electrician (check with local and national codes for proper installation).

To prevent electrical shock, disconnect electrical supply before installation or servicing.



- 1. ATTACH THE STEM TO COVER. DO NOT OVER TIGHTEN STEM, THIS MAY CAUSE PINCHED WIRES.
- 2. USING PLIERS, SECURELY TIGHTEN LOCK NUT. STEM MUST BE SECURELY TIGHTENED AND UNABLE TO SPIN LOOSE.



### CABLE MOUNT











### **DRIVER SERVICE**







Luminaires must be installed by a qualified electrician (check with local and national codes for proper installation).

To prevent electrical shock, disconnect electrical supply before installation or servicing.

### **EMERGENCY**



## SEE BATTERY MANUFACTURER INSTRUCTIONS

 $\begin{array}{c} \text{EMERGENCY MAXIMUM MOUNTING HEIGHT:} \\ & 16.00 \text{'} \end{array}$ 

Contractor is responsible for adequately reinforcing walls and/or ceilings to support luminaire weight. Focal Point, LLC accepts no responsibility for inadequately reinforced walls and/or ceilings. The information contained in this drawing is the sole property of Focal Point, LLC. Any reproduction in part or whole without the written permission of Focal Point, LLC is prohibited.