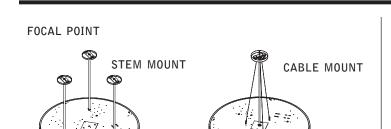

#### STEM MOUNT

MAKE ELECTRICAL CONNECTIONS

Luminaires must be installed by a qualified electrician (check with local and national codes for proper installation).

To prevent electrical shock, disconnect electrical supply before installation or servicing.

- 1. ATTACH THE STEM TO COVER. DO NOT OVER TIGHTEN STEM, THIS MAY CAUSE PINCHED WIRES.
- 2. USING PLIERS, SECURELY TIGHTEN LOCK NUT. STEM MUST BE SECURELY TIGHTENED AND UNABLE TO SPIN LOOSE.

### CABLE MOUNT