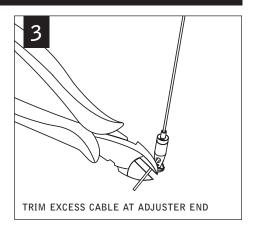

# $\begin{array}{c} \text{Skydome}^{\scriptscriptstyle\mathsf{TM}} \, \text{led} \, \text{suspended} \\ \text{FSDL-22} & |33| & |44-\mathsf{CS}| \end{array}$







WEIGHTS: 2' - 23LBS

3' - 50LBS 4' - 72LBS

KEY



POWER OFF



POWER ON



ATTENTION

#### STEM MOUNT









MAKE ELECTRICAL CONNECTIONS

Luminaires must be installed by a qualified electrician (check with local and national codes for proper installation).

To prevent electrical shock, disconnect electrical supply before installation or servicing.



- 1. ATTACH THE STEM TO COVER. DO NOT OVER TIGHTEN STEM, THIS MAY CAUSE PINCHED WIRES.
- 2. USING PLIERS, SECURELY TIGHTEN LOCK NUT. STEM MUST BE SECURELY TIGHTENED AND UNABLE TO SPIN LOOSE.



### CABLE MOUNT











### **DRIVER SERVICE**







Luminaires must be installed by a qualified electrician (check with local and national codes for proper installation).

To prevent electrical shock, disconnect electrical supply before installation or servicing.

### **EMERGENCY**



## SEE BATTERY MANUFACTURER INSTRUCTIONS

 $\begin{array}{c} \text{EMERGENCY MAXIMUM MOUNTING HEIGHT:} \\ & 16.00 \text{'} \end{array}$ 

Contractor is responsible for adequately reinforcing walls and/or ceilings to support luminaire weight. Focal Point, LLC accepts no responsibility for inadequately reinforced walls and/or ceilings. The information contained in this drawing is the sole property of Focal Point, LLC. Any reproduction in part or whole without the written permission of Focal Point, LLC is prohibited.