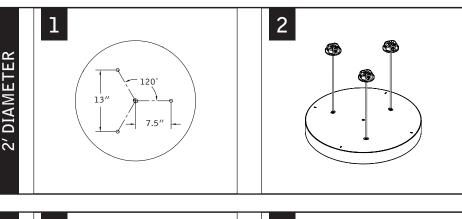

# $\begin{array}{c} \text{Skydome}^{\scriptscriptstyle\mathsf{TM}} \, \text{led} \, \text{suspended} \\ \text{FSDL-22} & |33| & |44-\mathsf{CS}| \end{array}$

WEIGHTS: 2' - 23LBS

3' - 50LBS 4' - 72LBS

KEY