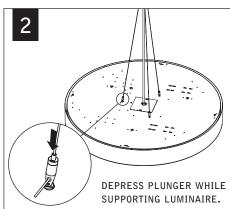

# $\begin{array}{c} \text{Skydome}^{\scriptscriptstyle\mathsf{TM}} \, \text{led} \, \text{suspended} \\ \text{FSDL-22} & |33| & |44-\mathsf{CS}| \end{array}$







WEIGHTS: 2' - 23LBS

3' - 50LBS 4' - 72LBS

KEY



POWER OFF



POWER ON



ATTENTION

#### STEM MOUNT









MAKE ELECTRICAL CONNECTIONS

Luminaires must be installed by a qualified electrician (check with local and national codes for proper installation).

To prevent electrical shock, disconnect electrical supply before installation or servicing.



- 1. ATTACH THE STEM TO COVER. DO NOT OVER TIGHTEN STEM, THIS MAY CAUSE PINCHED WIRES.
- 2. USING PLIERS, SECURELY TIGHTEN LOCK NUT. STEM MUST BE SECURELY TIGHTENED AND UNABLE TO SPIN LOOSE.



### CABLE MOUNT











### **DRIVER SERVICE**







Luminaires must be installed by a qualified electrician (check with local and national codes for proper installation).

To prevent electrical shock, disconnect electrical supply before installation or servicing.

### **EMERGENCY**



## SEE BATTERY MANUFACTURER INSTRUCTIONS

 $\begin{array}{c} \text{EMERGENCY MAXIMUM MOUNTING HEIGHT:} \\ & 16.00 \text{'} \end{array}$ 

Contractor is responsible for adequately reinforcing walls and/or ceilings to support luminaire weight. Focal Point, LLC accepts no responsibility for inadequately reinforced walls and/or ceilings. The information contained in this drawing is the sole property of Focal Point, LLC. Any reproduction in part or whole without the written permission of Focal Point, LLC is prohibited.