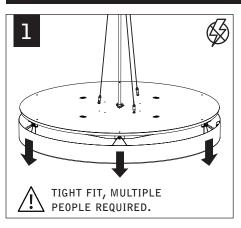

#### STEM MOUNT

MAKE ELECTRICAL CONNECTIONS

Luminaires must be installed by a qualified electrician (check with local and national codes for proper installation).

To prevent electrical shock, disconnect electrical supply before installation or servicing.