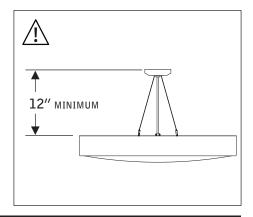

## SEE BATTERY MANUFACTURER INSTRUCTIONS

 $\begin{array}{c} \text{EMERGENCY MAXIMUM MOUNTING HEIGHT:} \\ & 16.00 \text{'} \end{array}$ 

Contractor is responsible for adequately reinforcing walls and/or ceilings to support luminaire weight. Focal Point, LLC accepts no responsibility for inadequately reinforced walls and/or ceilings. The information contained in this drawing is the sole property of Focal Point, LLC. Any reproduction in part or whole without the written permission of Focal Point, LLC is prohibited.