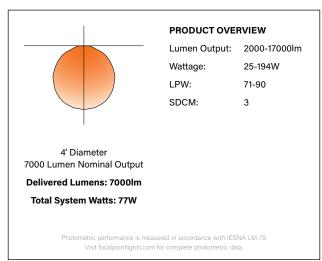

# **PERFORMANCE**

fixture: project

# PERFORMANCE CHART

| Nominal Size | <b>Delivered Lumens</b> | Tested System Watts | LPW            |
|--------------|-------------------------|---------------------|----------------|
| 2¹           | 2000                    | 25                  | 80             |
|              | 3000                    | 39                  | 77             |
|              | 4000                    | 56                  | 71             |
| 3'           | 4000                    | 48                  | 83             |
|              | 5000                    | 61                  | 82             |
|              | 7000                    | 87                  | 80             |
|              | 9000                    | 117                 | 77             |
| 4'           | 7000                    | 77                  | 91             |
|              | 9000                    | 100                 | 90             |
|              | 11000                   | 123                 | 89             |
|              | 14000                   | 159                 | 88             |
|              | 17000                   | 194                 | 88             |
|              | 11000<br>14000<br>17000 | 123<br>159          | 89<br>88<br>88 |

 $Based \ on \ 3500 K, \ 80 \ CRI. \ Lumen \ multiplier: 90+ \ CRI = 0.87. \ Lumen \ output \ may \ vary \ +/- \ 8\%. \ Actual \ wattage \ may \ vary \ +/- \ 5\% \ Actual \ wattage \ may \ vary \ +/- \ 8\%. \ Actual \ wattage \ may \ vary \ +/- \ 8\% \ Actual \ wattage \ may \ vary \ +/- \ 8\% \ Actual \ wattage \ may \ vary \ +/- \ 8\% \ Actual \ wattage \ may \ vary \ +/- \ 8\% \ Actual \ wattage \ may \ vary \ +/- \ 8\% \ Actual \ wattage \ may \ vary \ +/- \ 8\% \ Actual \ wattage \ may \ vary \ +/- \ 8\% \ Actual \ wattage \ may \ vary \ +/- \ 8\% \ Actual \ wattage \ may \ vary \ +/- \ 8\% \ Actual \ wattage \ may \ vary \ +/- \ 8\% \ Actual \ wattage \ may \ vary \ +/- \ 8\% \ Actual \ wattage \ may \ vary \ +/- \ 8\% \ Actual \ wattage \ may \ vary \ +/- \ 8\% \ Actual \ wattage \ may \ vary \ +/- \ 8\% \ Actual \ wattage \ may \ vary \ +/- \ 8\% \ Actual \ wattage \ may \ vary \ +/- \ 8\% \ Actual \ wattage \ may \ vary \ +/- \ 8\% \ Actual \ wattage \ may \ vary \ +/- \ 8\% \ Actual \ wattage \ may \ vary \ +/- \ 8\% \ Actual \ wattage \ may \ vary \ +/- \ 8\% \ Actual \ wattage \ may \ vary \ +/- \ 8\% \ Actual \ wattage \ may \ vary \ +/- \ 8\% \ Actual \ wattage \ may \ vary \ +/- \ 8\% \ Actual \ wattage \ may \ vary \ +/- \ 8\% \ Actual \ wattage \ may \ vary \ +/- \ 8\% \ Actual \ wattage \ may \ vary \ +/- \ 8\% \ Actual \ wattage \ may \ vary \ +/- \ 8\% \ Actual \ wattage \ may \ vary \ +/- \ 8\% \ Actual \ wattage \ may \ vary \ +/- \ 8\% \ Actual \ wattage \ may \ vary \ +/- \ 8\% \ Actual \ wattage \ may \ vary \ +/- \ 8\% \ Actual \ wattage \ may \ wattage \ wattage \ may \ wattage \ may \ wattage \ wattage \ may \ wattage \$ 