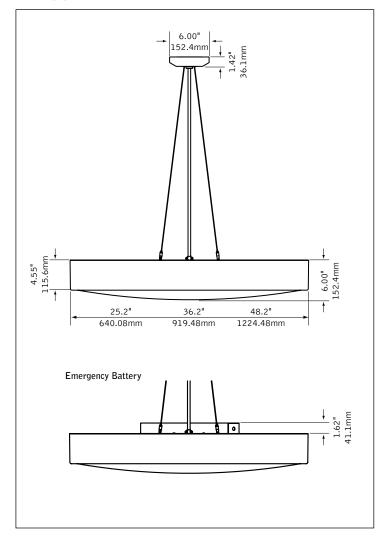

# **DIMENSIONAL DATA**

# STEM MOUNTING INFORMATION

### Construction

18 Ga. spun steel housing. 18 Ga. spun steel mounting pan. Housing available in 25.2", 36.12" or 48.2" diameter x 4.5"H. Housing secured to mounting pan by torsion springs. 12" minimum suspension. 2' unit weight: 23lbs, 3' unit weight: 50lbs, 4' unit weight: 72lbs.

### **Emergency Battery**

Bodine BSL310-CAN. Emergency output-10 watts for 90 minutes.