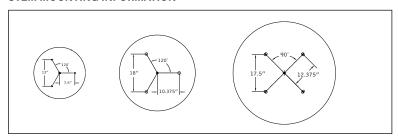

# Skydome™







# **DIMENSIONAL DATA**



# **FEATURES**

Pendant mount LED round dome with acrylic diffuser.

Nominal 2', 3' or 4' diameter housings are available.

Shallow 4.5" deep housing maintains low profile.

Convex lens design ensures an evenly illuminated diffuser.

Skydome™ is a good choice for open public spaces such as airport concourses, large lobbies, reception areas, schools and meeting rooms.

PoE compatible: Integrates with Power over Ethernet lighting systems via standard, low-voltage wires.

# **PERFORMANCE**



fixture: project

# STEM MOUNTING INFORMATION



# **SPECIFICATIONS**

# LED System

LED module incorporates premium LEDs on a robust platform to achieve excellent thermal management. LEDs are placed to promote a uniform appearance. Available in 2700K, 3000K, 3500K or 4000K with CRI>80 or CRI>90. 3500K and 4000K with CRI>90 have a cyanosis observation index (COI) of 3.3 or less. LED modules and drivers are replaceable from below.

### Construction

18 Ga. spun steel housing. 18 Ga. spun steel mounting pan. Housing available in 25.2", 36.12" or 48.2" diameter x 4.5"H. Housing secured to mounting pan by torsion springs. 12" minimum suspension. 2' unit weight: 23lbs, 3' unit weight: 50lbs, 4' unit weight: 72lbs.

### Optic

20 Ga. steel reflector finished in High Reflectance White powder coat. Convex lens of .125" thick white acrylic is s