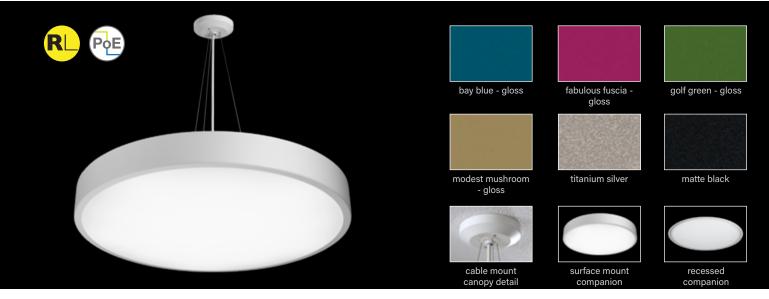

# **FEATURES**

Pendant mount LED round dome with acrylic diffuser.

Nominal 2', 3' or 4' diameter housings are available.

Shallow 4.5" deep housing maintains low profile.

Convex lens design ensures an evenly illuminated diffuser.

Skydome™ is a good choice for open public spaces such as airport concourses, large lobbies, reception areas, schools and meeting rooms.

PoE compatible: Integrates with Power over Ethernet lighting systems via standard, low-voltage wires.

# Finish

Polyester powder coat applied over a multi-stage pre-treatment.