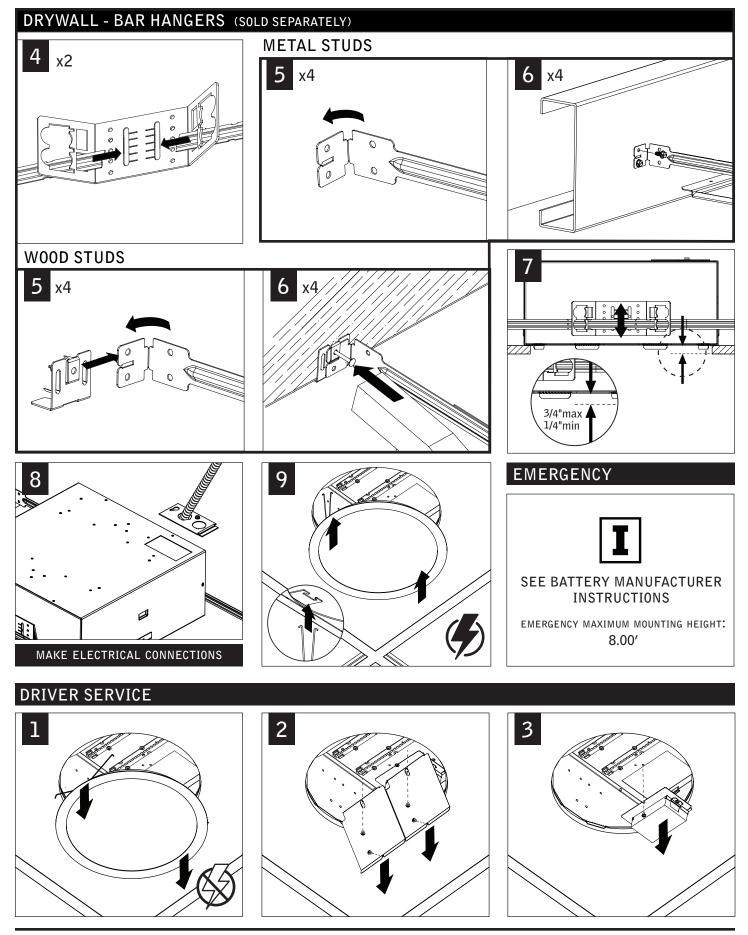

## skydome<sup>™</sup>ledlxl

FOCAL POINT<sup>®</sup>

Luminaires must be installed by a qualified electrician (check with local and national codes for proper installation). To prevent electrical shock, disconnect electrical supply before installation or servicing.

Contractor is responsible for adequately reinforcing walls and/or ceilings to support luminaire weight. Focal Point, LLC accepts no responsibility for inadequately reinforced walls and/or ceilings. The information contained in this drawing is the sole property of Focal Point, LLC. Any reproduction in part or whole without the written permission of Focal Point, LLC is prohibited.