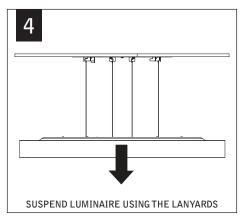

NSTALLATION

3' - 46.0 LBS

2 PEOPLE RECOMMENDED FOR INSTALLATION

4' - 80.2 LBS

3 PEOPLE RECOMMENDED FOR INSTALLATION



POWER OFF



POWER ON



ATTENTION



Luminaires must be installed by a qualified electrician (check with local and national codes for proper installation).

To prevent electrical shock, disconnect electrical supply before installation or servicing.















Contractor is responsible for adequately reinforcing walls and/or ceilings to support luminaire weight. Focal Point, LLC accepts no responsibility for inadequately reinforced walls and/or ceilings. The information contained in this drawing is the sole property of Focal Point, LLC. Any reproduction in part or whole without the written permission of Focal Point, LLC is prohibited.

## **DRIVER SERVICE**

















## **EMERGENCY**



SEE BATTERY MANUFACTURER INSTRUCTIONS

EMERGENCY MAXIMUM MOUNTING HEIGHT:  $14.25^{\prime}$ 

Contractor is responsible for adequately reinforcing walls and/or ceilings to support luminaire weight. Focal Point, LLC accepts no responsibility for inadequately reinforced walls and/or ceilings. The information contained in this drawing is the sole property of Focal Point, LLC. Any reproduction in part or whole without the written permission of Focal Point, LLC is prohibited.