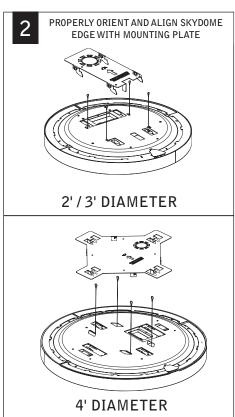

Contractor is responsible for adequately reinforcing walls and/or ceilings to support luminaire weight. Focal Point, LLC accepts no responsibility for inadequately reinforced walls and/or ceilings. The information contained in this drawing is the sole property of Focal Point, LLC. Any reproduction in part or whole without the written permission of Focal Point, LLC is prohibited.