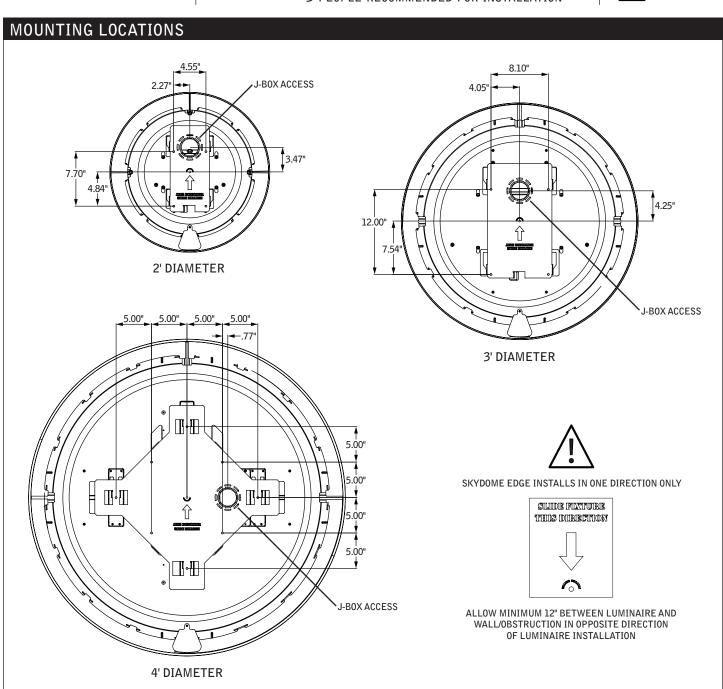

## Skydome® Edge Surface Mount

FSDESM-22|33|44

FOCAL POINT

WEIGHTS:

2' - 24.0 LBS

2 PEOPLE RECOMMENDED FOR INSTALLATION

3' - 46.0 LBS

2 PEOPLE RECOMMENDED FOR INSTALLATION

4' - 80.2 LBS

3 PEOPLE RECOMMENDED FOR INSTALLATION

POWER OFF

POWER ON

ATTENTION

Luminaires must be installed by a qualified electrician (check with local and national codes for proper installation).

To prevent electrical shock, disconnect electrical supply before installation or servicing.

Contractor is responsible for adequately reinforcing walls and/or ceilings to support luminaire weight. Focal Point, LLC accepts no responsibility for inadequately reinforced walls and/or ceilings. The information contained in this drawing is the sole property of Focal Point, LLC. Any reproduction in part or whole without the written permission of Focal Point, LLC is prohibited.