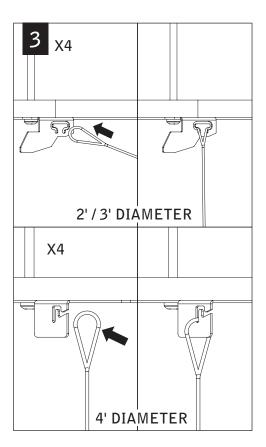

Contractor is responsible for adequately reinforcing walls and/or ceilings to support luminaire weight. Focal Point, LLC accepts no responsibility for inadequately reinforced walls and/or ceilings. The information contained in this drawing is the sole property of Focal Point, LLC. Any reproduction in part or whole without the written permission of Focal Point, LLC is prohibited.