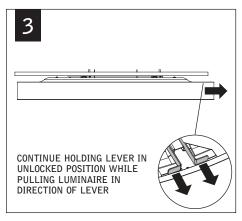

INSTALLATION

3' - 46.0 LBS

2 PEOPLE RECOMMENDED FOR INSTALLATION

4' - 80.2 LBS

3 PEOPLE RECOMMENDED FOR INSTALLATION



POWER OFF



POWER ON



ATTENTION



Luminaires must be installed by a qualified electrician (check with local and national codes for proper installation).

To prevent electrical shock, disconnect electrical supply before installation or servicing.















Contractor is responsible for adequately reinforcing walls and/or ceilings to support luminaire weight. Focal Point, LLC accepts no responsibility for inadequately reinforced walls and/or ceilings. The information contained in this drawing is the sole property of Focal Point, LLC. Any reproduction in part or whole without the written permission of Focal Point, LLC is prohibited.

## **DRIVER SERVICE**

















## **EMERGENCY**



SEE BATTERY MANUFACTURER INSTRUCTIONS

EMERGENCY MAXIMUM MOUNTING HEIGHT:  $14.25^{\prime}$ 

Contractor is responsible for adequately reinforcing walls and/or ceilings to support luminaire weight. Focal Point, LLC accepts no responsibility for inadequately reinforced walls and/or ceilings. The information contained in this drawing is the sole property of Focal Point, LLC. Any reproduction in part or whole without the written permission of Focal Point, LLC is prohibited.