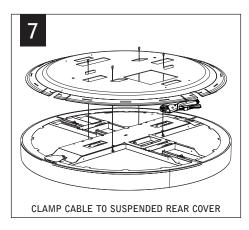

ATION

3' - 46.0 LBS

2 PEOPLE RECOMMENDED FOR INSTALLATION

4' - 80.2 LBS

3 PEOPLE RECOMMENDED FOR INSTALLATION



POWER OFF



POWER ON



ATTENTION



Luminaires must be installed by a qualified electrician (check with local and national codes for proper installation).

To prevent electrical shock, disconnect electrical supply before installation or servicing.















Contractor is responsible for adequately reinforcing walls and/or ceilings to support luminaire weight. Focal Point, LLC accepts no responsibility for inadequately reinforced walls and/or ceilings. The information contained in this drawing is the sole property of Focal Point, LLC. Any reproduction in part or whole without the written permission of Focal Point, LLC is prohibited.

## **DRIVER SERVICE**

















## **EMERGENCY**



SEE BATTERY MANUFACTURER INSTRUCTIONS

EMERGENCY MAXIMUM MOUNTING HEIGHT:  $14.25^{\prime}$ 

Contractor is responsible for adequately reinforcing walls and/or ceilings to support luminaire weight. Focal Point, LLC accepts no responsibility for inadequately reinforced walls and/or ceilings. The information contained in this drawing is the sole property of Focal Point, LLC. Any reproduction in part or whole without the written permission of Focal Point, LLC is prohibited.