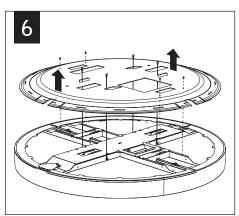

LLATION

3' - 46.0 LBS

2 PEOPLE RECOMMENDED FOR INSTALLATION

4' - 80.2 LBS

3 PEOPLE RECOMMENDED FOR INSTALLATION



POWER OFF



POWER ON



ATTENTION



Luminaires must be installed by a qualified electrician (check with local and national codes for proper installation).

To prevent electrical shock, disconnect electrical supply before installation or servicing.















Contractor is responsible for adequately reinforcing walls and/or ceilings to support luminaire weight. Focal Point, LLC accepts no responsibility for inadequately reinforced walls and/or ceilings. The information contained in this drawing is the sole property of Focal Point, LLC. Any reproduction in part or whole without the written permission of Focal Point, LLC is prohibited.

## **DRIVER SERVICE**

















## **EMERGENCY**



SEE BATTERY MANUFACTURER INSTRUCTIONS

EMERGENCY MAXIMUM MOUNTING HEIGHT:  $14.25^{\prime}$ 

Contractor is responsible for adequately reinforcing walls and/or ceilings to support luminaire weight. Focal Point, LLC accepts no responsibility for inadequately reinforced walls and/or ceilings. The information contained in this drawing is the sole property of Focal Point, LLC. Any reproduction in part or whole without the written permission of Focal Point, LLC is prohibited.