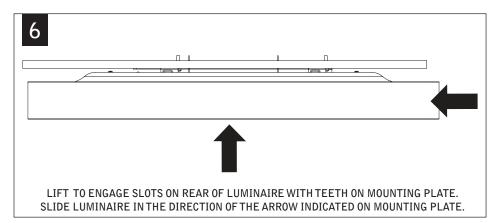

4' - 80.2 LBS

3 PEOPLE RECOMMENDED FOR INSTALLATION

POWER OFF

POWER ON

ATTENTION

Luminaires must be installed by a qualified electrician (check with local and national codes for proper installation).

To prevent electrical shock, disconnect electrical supply before installation or servicing.