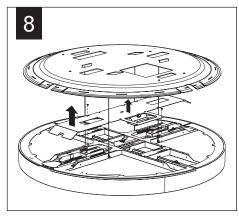

ION

3' - 46.0 LBS

2 PEOPLE RECOMMENDED FOR INSTALLATION

4' - 80.2 LBS

3 PEOPLE RECOMMENDED FOR INSTALLATION



POWER OFF



POWER ON



ATTENTION



Luminaires must be installed by a qualified electrician (check with local and national codes for proper installation).

To prevent electrical shock, disconnect electrical supply before installation or servicing.















Contractor is responsible for adequately reinforcing walls and/or ceilings to support luminaire weight. Focal Point, LLC accepts no responsibility for inadequately reinforced walls and/or ceilings. The information contained in this drawing is the sole property of Focal Point, LLC. Any reproduction in part or whole without the written permission of Focal Point, LLC is prohibited.

## **DRIVER SERVICE**

















## **EMERGENCY**



SEE BATTERY MANUFACTURER INSTRUCTIONS

EMERGENCY MAXIMUM MOUNTING HEIGHT:  $14.25^{\prime}$ 

Contractor is responsible for adequately reinforcing walls and/or ceilings to support luminaire weight. Focal Point, LLC accepts no responsibility for inadequately reinforced walls and/or ceilings. The information contained in this drawing is the sole property of Focal Point, LLC. Any reproduction in part or whole without the written permission of Focal Point, LLC is prohibited.