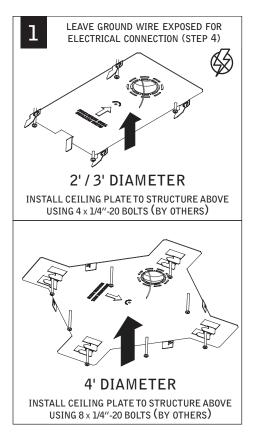

Contractor is responsible for adequately reinforcing walls and/or ceilings to support luminaire weight. Focal Point, LLC accepts no responsibility for inadequately reinforced walls and/or ceilings. The information contained in this drawing is the sole property of Focal Point, LLC. Any reproduction in part or whole without the written permission of Focal Point, LLC is prohibited.