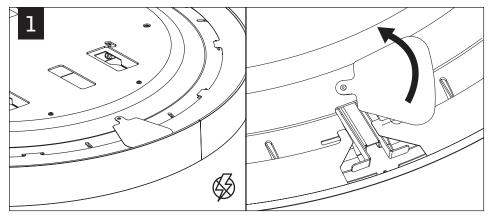

4' - 80.2 LBS

3 PEOPLE RECOMMENDED FOR INSTALLATION

POWER OFF

POWER ON

ATTENTION

Luminaires must be installed by a qualified electrician (check with local and national codes for proper installation).

To prevent electrical shock, disconnect electrical supply before installation or servicing.