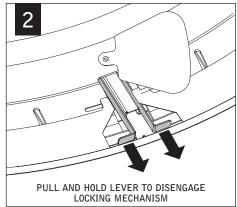

OR INSTALLATION

3' - 46.0 LBS

2 PEOPLE RECOMMENDED FOR INSTALLATION

4' - 80.2 LBS

3 PEOPLE RECOMMENDED FOR INSTALLATION



POWER OFF



POWER ON



ATTENTION



Luminaires must be installed by a qualified electrician (check with local and national codes for proper installation).

To prevent electrical shock, disconnect electrical supply before installation or servicing.















Contractor is responsible for adequately reinforcing walls and/or ceilings to support luminaire weight. Focal Point, LLC accepts no responsibility for inadequately reinforced walls and/or ceilings. The information contained in this drawing is the sole property of Focal Point, LLC. Any reproduction in part or whole without the written permission of Focal Point, LLC is prohibited.

## **DRIVER SERVICE**

















## **EMERGENCY**



SEE BATTERY MANUFACTURER INSTRUCTIONS

EMERGENCY MAXIMUM MOUNTING HEIGHT:  $14.25^{\prime}$ 

Contractor is responsible for adequately reinforcing walls and/or ceilings to support luminaire weight. Focal Point, LLC accepts no responsibility for inadequately reinforced walls and/or ceilings. The information contained in this drawing is the sole property of Focal Point, LLC. Any reproduction in part or whole without the written permission of Focal Point, LLC is prohibited.