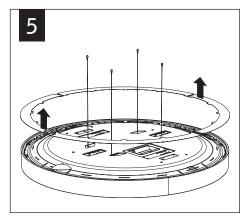

TALLATION

3' - 46.0 LBS

2 PEOPLE RECOMMENDED FOR INSTALLATION

4' - 80.2 LBS

3 PEOPLE RECOMMENDED FOR INSTALLATION



POWER OFF



POWER ON



ATTENTION



Luminaires must be installed by a qualified electrician (check with local and national codes for proper installation).

To prevent electrical shock, disconnect electrical supply before installation or servicing.















Contractor is responsible for adequately reinforcing walls and/or ceilings to support luminaire weight. Focal Point, LLC accepts no responsibility for inadequately reinforced walls and/or ceilings. The information contained in this drawing is the sole property of Focal Point, LLC. Any reproduction in part or whole without the written permission of Focal Point, LLC is prohibited.

## **DRIVER SERVICE**

















## **EMERGENCY**



SEE BATTERY MANUFACTURER INSTRUCTIONS

EMERGENCY MAXIMUM MOUNTING HEIGHT:  $14.25^{\prime}$ 

Contractor is responsible for adequately reinforcing walls and/or ceilings to support luminaire weight. Focal Point, LLC accepts no responsibility for inadequately reinforced walls and/or ceilings. The information contained in this drawing is the sole property of Focal Point, LLC. Any reproduction in part or whole without the written permission of Focal Point, LLC is prohibited.