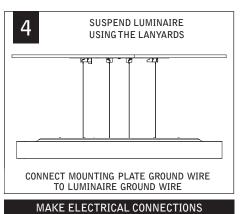

4' - 80.2 LBS

3 PEOPLE RECOMMENDED FOR INSTALLATION

POWER OFF

POWER ON

ATTENTION

Luminaires must be installed by a qualified electrician (check with local and national codes for proper installation).

To prevent electrical shock, disconnect electrical supply before installation or servicing.