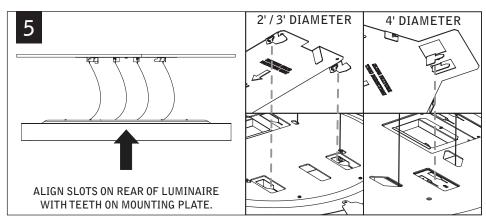

## Skydome® Edge Surface Mount

FSDESM-22|33|44

FOCAL POINT

WEIGHTS:

2' - 24.0 LBS

2 PEOPLE RECOMMENDED FOR INSTALLATION

3' - 46.0 LBS

2 PEOPLE RECOMMENDED FOR INSTALLATION

4' - 80.2 LBS

3 PEOPLE RECOMMENDED FOR INSTALLATION

POWER OFF

POWER ON

ATTENTION

Luminaires must be installed by a qualified electrician (check with local and national codes for proper installation).

To prevent electrical shock, disconnect electrical supply before installation or servicing.