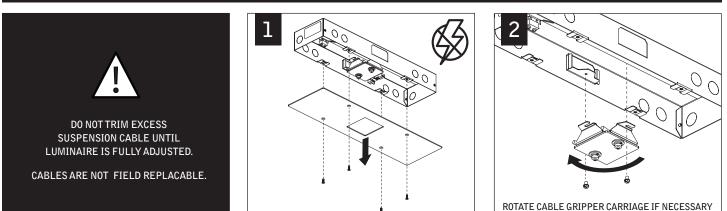

### **OPEN CEILING INSTALLATION**

Luminaires must be installed by a qualified electrician (check with local and national codes for proper installation). To prevent electrical shock, disconnect electrical supply before installation or servicing.

Luminaires must be installed by a qualified electrician (check with local and national codes for proper installation). To prevent electrical shock, disconnect electrical supply before installation or servicing.