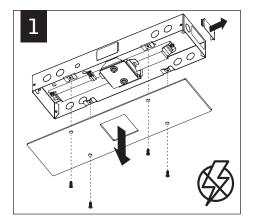

SURFACE MOUNT

Luminaires must be installed by a qualified electrician (check with local and national codes for proper installation). To prevent electrical shock, disconnect electrical supply before installation or servicing.