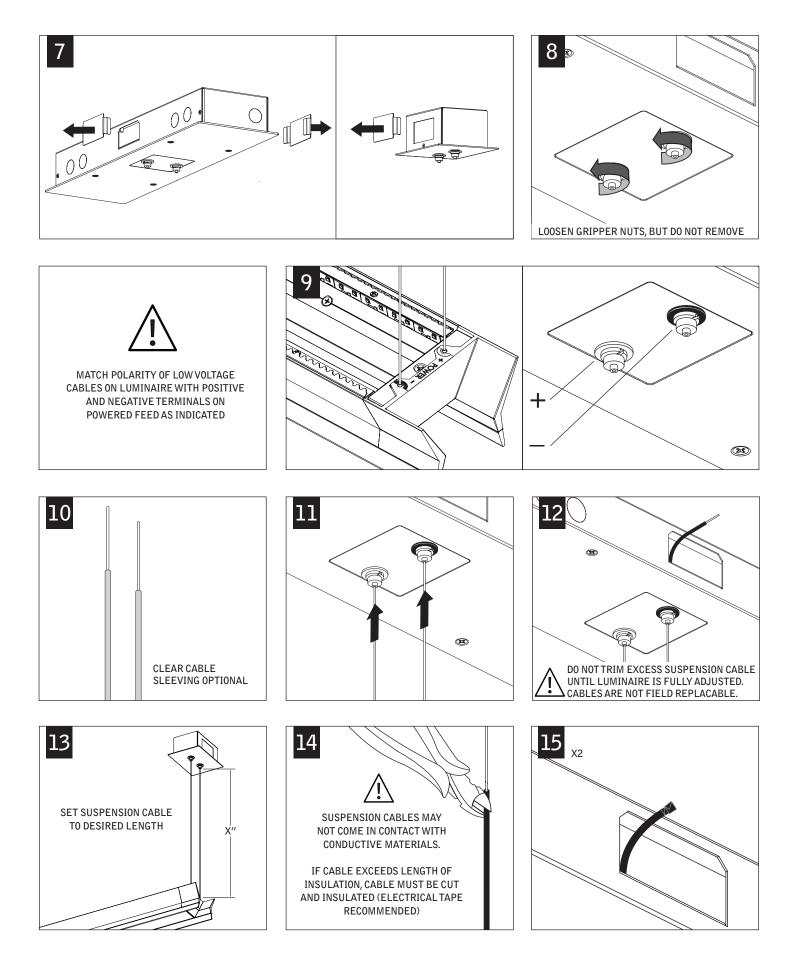

### **OPEN CEILING INSTALLATION**

Luminaires must be installed by a qualified electrician (check with local and national codes for proper installation). To prevent electrical shock, disconnect electrical supply before installation or servicing.

Luminaires must be installed by a qualified electrician (check with local and national codes for proper installation). To prevent electrical shock, disconnect electrical supply before installation or servicing.