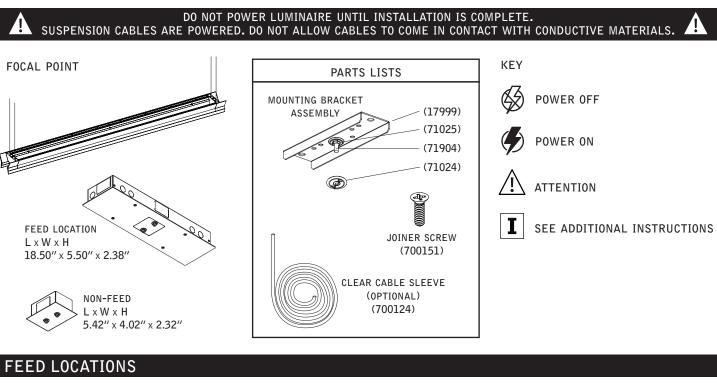

# **Obscura**<sup>™</sup> linear open ceiling

FOSS-OC



FOCAL POINT





### **OPEN CEILING INSTALLATION**



Luminaires must be installed by a qualified electrician (check with local and national codes for proper installation). To prevent electrical shock, disconnect electrical supply before installation or servicing.



Luminaires must be installed by a qualified electrician (check with local and national codes for proper installation). To prevent electrical shock, disconnect electrical supply before installation or servicing.

SURFACE MOUNT



Luminaires must be installed by a qualified electrician (check with local and national codes for proper installation). To prevent electrical shock, disconnect electrical supply before installation or servicing.



#### **EMERGENCY - SURFACE MOUNT**



## **EMERGENCY - ACCESSIBLE CEILING**



Luminaires must be inst