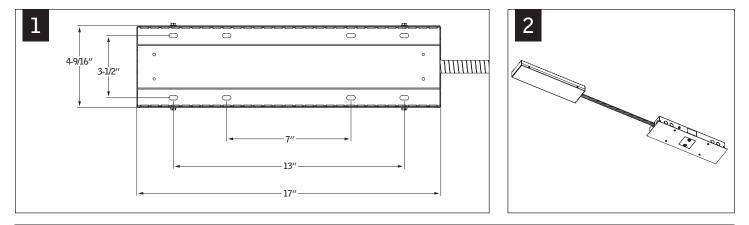

SURFACE MOUNT

Luminaires must be installed by a qualified electrician (check with local and national codes for proper installation). To prevent electrical shock, disconnect electrical supply before installation or servicing.