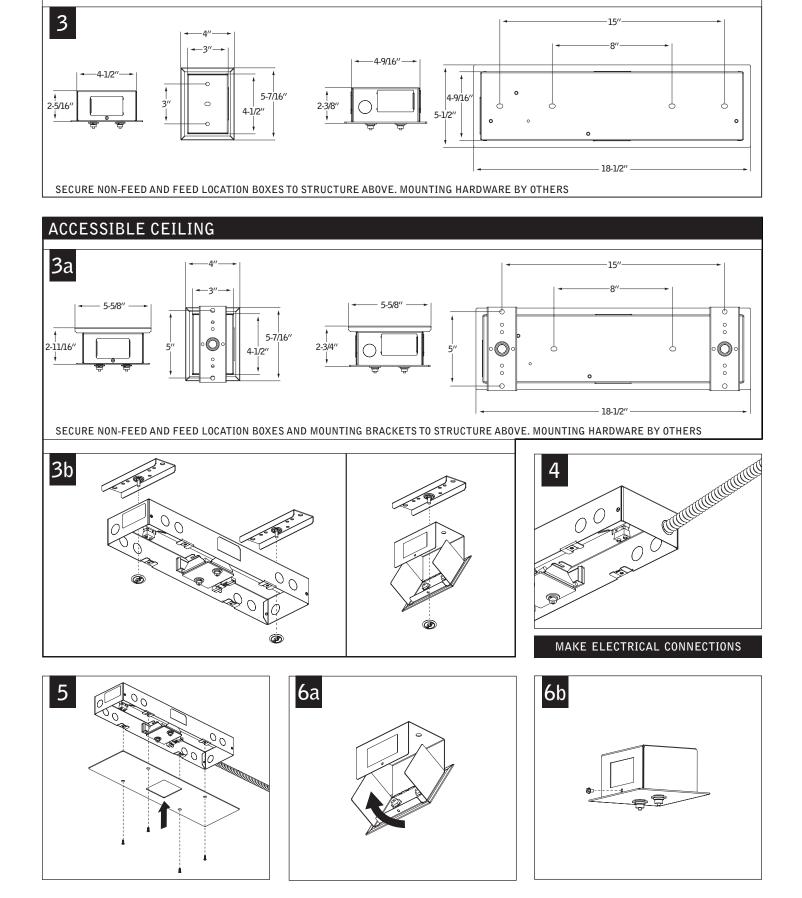

## **EMERGENCY - ACCESSIBLE CEILING**

Luminaires must be installed by a qualified electrician (check with local and national codes for proper installation). To prevent electrical shock, disconnect electrical supply before installation or servicing.

#### DRIVER SERVICE

Contractor is responsible for adequately reinforcing walls and/or ceilings to support luminaire weight. Focal Point, LLC accepts no responsibility for inadequately reinforced walls and/or ceilings. The information contained in this drawing is the sole property of Focal Point, LLC. Any reproduction in part or whole without the written permission of Focal Point, LLC is prohibited.