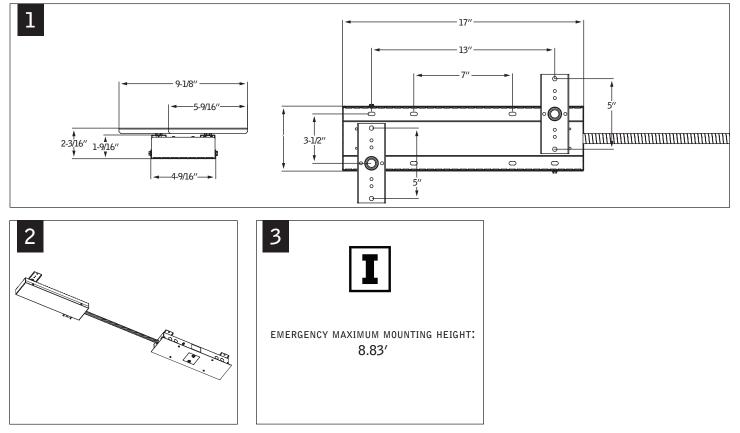

#### **EMERGENCY - SURFACE MOUNT**

## **EMERGENCY - ACCESSIBLE CEILING**

Luminaires must be installed by a qualified electrician (check with local and national codes for proper installation). To prevent electrical shock, disconnect electrical supply before installation or servicing.