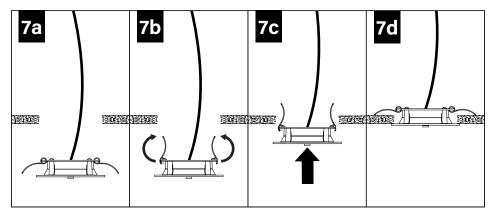

#### **RUN FEED LOCATIONS**

DO NOT TRIM EXCESS SUSPENSION CABLE UNTIL LUMINAIRE IS FULLY ADJUSTED.

CABLES ARE NOT FIELD REPLACABLE.

MATCH POLARITY OF LOW VOLTAGE CABLES ON LUMINAIRE WITH POSITIVE AND NEGATIVE TERMINALS ON POWERED FEED AS INDICATED