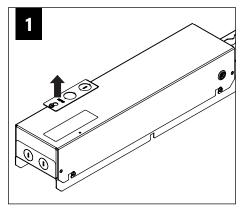

TION** 



SEE ADDITIONAL INSTRUCTIONS



**POWER OFF** 



**POWER ON** 

# **COMPONENT KEY**





Emergency L x W x H 35.34" x 5.57" x 3.83"





PARTS LIST \_

O-Rings (2 per canopy) (700153) Cable Sleeve (700122)



#### **RUN FEED LOCATIONS**





DO NOT TRIM EXCESS SUSPENSION CABLE UNTIL LUMINAIRE IS FULLY ADJUSTED.

CABLES ARE NOT FIELD REPLACABLE.

























MATCH POLARITY OF LOW VOLTAGE CABLES ON LUMINAIRE WITH POSITIVE AND NEGATIVE TERMINALS ON POWERED FEED AS INDICATED

























# **EMERGENCY**





SEE BATTERY MANUFACTURER INSTRUCTIONS



DO NOT MATE CONNECTOR
UNTIL INSTALLATION
IS COMPLETE AND
A.C. POWER IS SUPPLIED



**EMERGENCY MAXIMUM MOUNTING HEIGHT: 8.83'** 

### **DRIVER SERVICE**





# **WATTSTOPPER**





















# **ENLIGHTED**













# WAVELINX















# **WAVELINX**





### **ACUITY nLIGHT**



# **WATTSTOPPER**



# **HUBBELL NX**