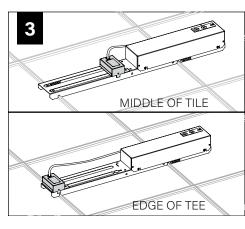

#### **RUN FEED LOCATIONS**

DO NOT TRIM EXCESS SUSPENSION CABLE UNTIL LUMINAIRE IS FULLY ADJUSTED.

CABLES ARE NOT FIELD REPLACABLE.

MATCH POLARITY OF LOW VOLTAGE CABLES ON LUMINAIRE WITH POSITIVE AND NEGATIVE TERMINALS ON POWERED FEED AS INDICATED