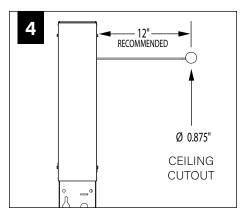

#### **RUN FEED LOCATIONS**

DO NOT TRIM EXCESS SUSPENSION CABLE UNTIL LUMINAIRE IS FULLY ADJUSTED.

CABLES ARE NOT FIELD REPLACABLE.

MATCH POLARITY OF LOW VOLTAGE CABLES ON LUMINAIRE WITH POSITIVE AND NEGATIVE TERMINALS ON POWERED FEED AS INDICATED