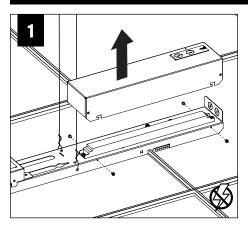

int, LLC is prohibited.

#### **INSTRUCTION KEY**



**ATTENTION** 



SEE ADDITIONAL INSTRUCTIONS



**POWER OFF** 



**POWER ON** 

# **COMPONENT KEY**





Emergency L x W x H 35.34" x 5.57" x 3.83"





PARTS LIST \_

O-Rings (2 per canopy) (700153) Cable Sleeve (700122)



#### **RUN FEED LOCATIONS**





DO NOT TRIM EXCESS SUSPENSION CABLE UNTIL LUMINAIRE IS FULLY ADJUSTED.

CABLES ARE NOT FIELD REPLACABLE.

























MATCH POLARITY OF LOW VOLTAGE CABLES ON LUMINAIRE WITH POSITIVE AND NEGATIVE TERMINALS ON POWERED FEED AS INDICATED

























# **EMERGENCY**





SEE BATTERY MANUFACTURER INSTRUCTIONS



DO NOT MATE CONNECTOR
UNTIL INSTALLATION
IS COMPLETE AND
A.C. POWER IS SUPPLIED



**EMERGENCY MAXIMUM MOUNTING HEIGHT: 8.83'** 

### **DRIVER SERVICE**





# **WATTSTOPPER**





















# **ENLIGHTED**













# WAVELINX















# **WAVELINX**





### **ACUITY nLIGHT**



# **WATTSTOPPER**



# **HUBBELL NX**