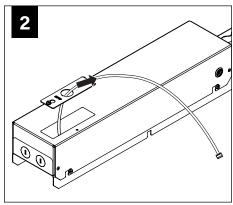

# **COMPONENT KEY**

Emergency L x W x H 35.34" x 5.57" x 3.83"

PARTS LIST \_

O-Rings (2 per canopy) (700153) Cable Sleeve (700122)