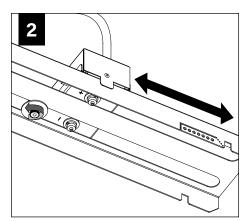

#### **RUN FEED LOCATIONS**

DO NOT TRIM EXCESS SUSPENSION CABLE UNTIL LUMINAIRE IS FULLY ADJUSTED.

CABLES ARE NOT FIELD REPLACABLE.

MATCH POLARITY OF LOW VOLTAGE CABLES ON LUMINAIRE WITH POSITIVE AND NEGATIVE TERMINALS ON POWERED FEED AS INDICATED