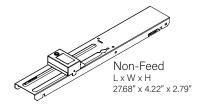

#### **RUN FEED LOCATIONS**

DO NOT TRIM EXCESS SUSPENSION CABLE UNTIL LUMINAIRE IS FULLY ADJUSTED.

CABLES ARE NOT FIELD REPLACABLE.

MATCH POLARITY OF LOW VOLTAGE CABLES ON LUMINAIRE WITH POSITIVE AND NEGATIVE TERMINALS ON POWERED FEED AS INDICATED