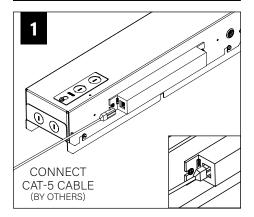

# **COMPONENT KEY**

Emergency L x W x H 35.34" x 5.57" x 3.83"

PARTS LIST \_

O-Rings (2 per canopy) (700153) Cable Sleeve (700122)