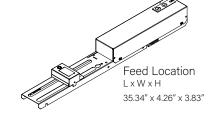

# **COMPONENT KEY**

Emergency L x W x H 35.34" x 5.57" x 3.83"

PARTS LIST \_

O-Rings (2 per canopy) (700153) Cable Sleeve (700122)