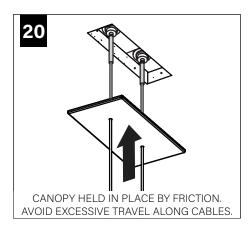

#### **RUN FEED LOCATIONS**

DO NOT TRIM EXCESS SUSPENSION CABLE UNTIL LUMINAIRE IS FULLY ADJUSTED.

CABLES ARE NOT FIELD REPLACABLE.

MATCH POLARITY OF LOW VOLTAGE CABLES ON LUMINAIRE WITH POSITIVE AND NEGATIVE TERMINALS ON POWERED FEED AS INDICATED