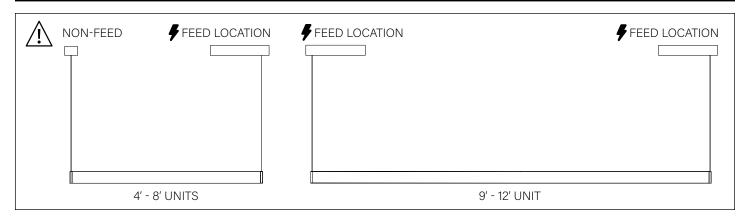

#### **RUN FEED LOCATIONS**

DO NOT TRIM EXCESS SUSPENSION CABLE UNTIL LUMINAIRE IS FULLY ADJUSTED.

CABLES ARE NOT FIELD REPLACABLE.

MATCH POLARITY OF LOW VOLTAGE CABLES ON LUMINAIRE WITH POSITIVE AND NEGATIVE TERMINALS ON POWERED FEED AS INDICATED