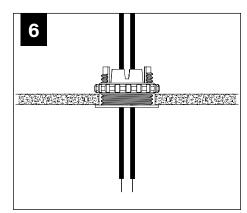

#### **RUN FEED LOCATIONS**

DO NOT TRIM EXCESS SUSPENSION CABLE UNTIL LUMINAIRE IS FULLY ADJUSTED.

CABLES ARE NOT FIELD REPLACABLE.

MATCH POLARITY OF LOW VOLTAGE CABLES ON LUMINAIRE WITH POSITIVE AND NEGATIVE TERMINALS ON POWERED FEED AS INDICATED