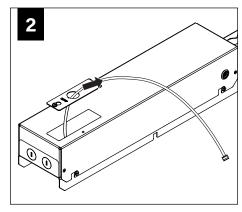

# **EMERGENCY**

SEE BATTERY MANUFACTURER INSTRUCTIONS

DO NOT MATE CONNECTOR
UNTIL INSTALLATION
IS COMPLETE AND
A.C. POWER IS SUPPLIED

**EMERGENCY MAXIMUM MOUNTING HEIGHT: 8.83'** 