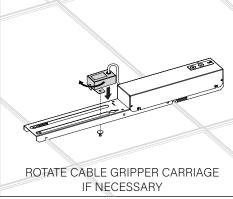

#### **RUN FEED LOCATIONS**

DO NOT TRIM EXCESS SUSPENSION CABLE UNTIL LUMINAIRE IS FULLY ADJUSTED.

CABLES ARE NOT FIELD REPLACABLE.

MATCH POLARITY OF LOW VOLTAGE CABLES ON LUMINAIRE WITH POSITIVE AND NEGATIVE TERMINALS ON POWERED FEED AS INDICATED