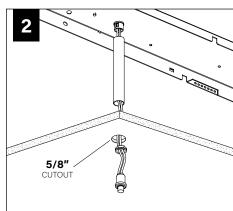

#### **RUN FEED LOCATIONS**

DO NOT TRIM EXCESS SUSPENSION CABLE UNTIL LUMINAIRE IS FULLY ADJUSTED.

CABLES ARE NOT FIELD REPLACABLE.

MATCH POLARITY OF LOW VOLTAGE CABLES ON LUMINAIRE WITH POSITIVE AND NEGATIVE TERMINALS ON POWERED FEED AS INDICATED