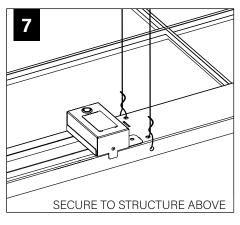

g.
- Contractor is responsible for adequately reinforcing walls and/or ceilings to support fixture weight.
- Focal Point, LLC accepts no responsibility for inadequately reinforced walls and/or ceilings.
- The information contained in this drawing is the sole property of Focal Point, LLC. Any reproduction in part or whole without the written permission of Focal Point, LLC is prohibited.

#### **INSTRUCTION KEY**



**ATTENTION** 



SEE ADDITIONAL INSTRUCTIONS



**POWER OFF** 



**POWER ON** 

# **COMPONENT KEY**





Emergency L x W x H 35.34" x 5.57" x 3.83"





PARTS LIST \_

O-Rings (2 per canopy) (700153) Cable Sleeve (700122)



#### **RUN FEED LOCATIONS**





DO NOT TRIM EXCESS SUSPENSION CABLE UNTIL LUMINAIRE IS FULLY ADJUSTED.

CABLES ARE NOT FIELD REPLACABLE.

























MATCH POLARITY OF LOW VOLTAGE CABLES ON LUMINAIRE WITH POSITIVE AND NEGATIVE TERMINALS ON POWERED FEED AS INDICATED

























# **EMERGENCY**





SEE BATTERY MANUFACTURER INSTRUCTIONS



DO NOT MATE CONNECTOR
UNTIL INSTALLATION
IS COMPLETE AND
A.C. POWER IS SUPPLIED



**EMERGENCY MAXIMUM MOUNTING HEIGHT: 8.83'** 

### **DRIVER SERVICE**





# **WATTSTOPPER**





















# **ENLIGHTED**













# WAVELINX















# **WAVELINX**





### **ACUITY nLIGHT**



# **WATTSTOPPER**



# **HUBBELL NX**