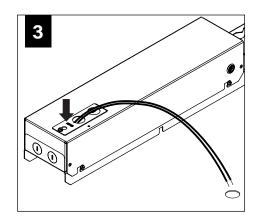

## **INSTRUCTION KEY**



**ATTENTION** 



SEE ADDITIONAL INSTRUCTIONS



**POWER OFF** 



**POWER ON** 

# **COMPONENT KEY**





Emergency L x W x H 35.34" x 5.57" x 3.83"





PARTS LIST \_

O-Rings (2 per canopy) (700153) Cable Sleeve (700122)



#### **RUN FEED LOCATIONS**





DO NOT TRIM EXCESS SUSPENSION CABLE UNTIL LUMINAIRE IS FULLY ADJUSTED.

CABLES ARE NOT FIELD REPLACABLE.

























MATCH POLARITY OF LOW VOLTAGE CABLES ON LUMINAIRE WITH POSITIVE AND NEGATIVE TERMINALS ON POWERED FEED AS INDICATED

























# **EMERGENCY**





SEE BATTERY MANUFACTURER INSTRUCTIONS



DO NOT MATE CONNECTOR
UNTIL INSTALLATION
IS COMPLETE AND
A.C. POWER IS SUPPLIED



**EMERGENCY MAXIMUM MOUNTING HEIGHT: 8.83'** 

### **DRIVER SERVICE**





# **WATTSTOPPER**





















# **ENLIGHTED**













# WAVELINX















# **WAVELINX**





### **ACUITY nLIGHT**



# **WATTSTOPPER**



# **HUBBELL NX**