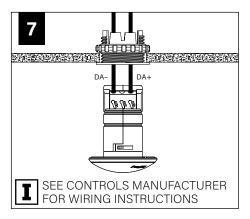

#### **RUN FEED LOCATIONS**

DO NOT TRIM EXCESS SUSPENSION CABLE UNTIL LUMINAIRE IS FULLY ADJUSTED.

CABLES ARE NOT FIELD REPLACABLE.

MATCH POLARITY OF LOW VOLTAGE CABLES ON LUMINAIRE WITH POSITIVE AND NEGATIVE TERMINALS ON POWERED FEED AS INDICATED