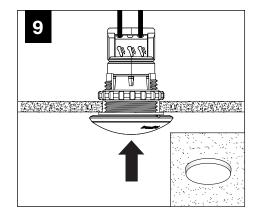

TION KEY**



**ATTENTION** 



SEE ADDITIONAL INSTRUCTIONS



**POWER OFF** 



**POWER ON** 

# **COMPONENT KEY**





Emergency L x W x H 35.34" x 5.57" x 3.83"





PARTS LIST \_

O-Rings (2 per canopy) (700153) Cable Sleeve (700122)



#### **RUN FEED LOCATIONS**





DO NOT TRIM EXCESS SUSPENSION CABLE UNTIL LUMINAIRE IS FULLY ADJUSTED.

CABLES ARE NOT FIELD REPLACABLE.

























MATCH POLARITY OF LOW VOLTAGE CABLES ON LUMINAIRE WITH POSITIVE AND NEGATIVE TERMINALS ON POWERED FEED AS INDICATED

























# **EMERGENCY**





SEE BATTERY MANUFACTURER INSTRUCTIONS



DO NOT MATE CONNECTOR
UNTIL INSTALLATION
IS COMPLETE AND
A.C. POWER IS SUPPLIED



**EMERGENCY MAXIMUM MOUNTING HEIGHT: 8.83'** 

### **DRIVER SERVICE**





# **WATTSTOPPER**





















# **ENLIGHTED**













# WAVELINX















# **WAVELINX**





### **ACUITY nLIGHT**



# **WATTSTOPPER**



# **HUBBELL NX**