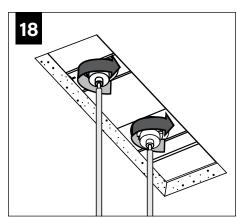

#### **RUN FEED LOCATIONS**

DO NOT TRIM EXCESS SUSPENSION CABLE UNTIL LUMINAIRE IS FULLY ADJUSTED.

CABLES ARE NOT FIELD REPLACABLE.

MATCH POLARITY OF LOW VOLTAGE CABLES ON LUMINAIRE WITH POSITIVE AND NEGATIVE TERMINALS ON POWERED FEED AS INDICATED