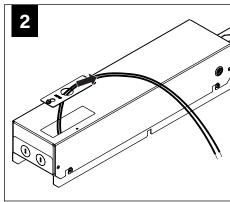

#### **INSTRUCTION KEY**



**ATTENTION** 



SEE ADDITIONAL INSTRUCTIONS



**POWER OFF** 



**POWER ON** 

# **COMPONENT KEY**





Emergency L x W x H 35.34" x 5.57" x 3.83"





PARTS LIST \_

O-Rings (2 per canopy) (700153) Cable Sleeve (700122)



#### **RUN FEED LOCATIONS**





DO NOT TRIM EXCESS SUSPENSION CABLE UNTIL LUMINAIRE IS FULLY ADJUSTED.

CABLES ARE NOT FIELD REPLACABLE.

























MATCH POLARITY OF LOW VOLTAGE CABLES ON LUMINAIRE WITH POSITIVE AND NEGATIVE TERMINALS ON POWERED FEED AS INDICATED

























# **EMERGENCY**





SEE BATTERY MANUFACTURER INSTRUCTIONS



DO NOT MATE CONNECTOR
UNTIL INSTALLATION
IS COMPLETE AND
A.C. POWER IS SUPPLIED



**EMERGENCY MAXIMUM MOUNTING HEIGHT: 8.83'** 

### **DRIVER SERVICE**





# **WATTSTOPPER**





















# **ENLIGHTED**













# WAVELINX















# **WAVELINX**





### **ACUITY nLIGHT**



# **WATTSTOPPER**



# **HUBBELL NX**