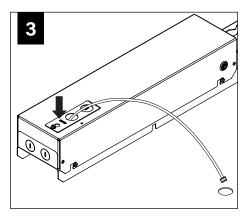

STRUCTIONS



**POWER OFF** 



**POWER ON** 

# **COMPONENT KEY**





Emergency L x W x H 35.34" x 5.57" x 3.83"





PARTS LIST \_

O-Rings (2 per canopy) (700153) Cable Sleeve (700122)



#### **RUN FEED LOCATIONS**





DO NOT TRIM EXCESS SUSPENSION CABLE UNTIL LUMINAIRE IS FULLY ADJUSTED.

CABLES ARE NOT FIELD REPLACABLE.

























MATCH POLARITY OF LOW VOLTAGE CABLES ON LUMINAIRE WITH POSITIVE AND NEGATIVE TERMINALS ON POWERED FEED AS INDICATED

























# **EMERGENCY**





SEE BATTERY MANUFACTURER INSTRUCTIONS



DO NOT MATE CONNECTOR
UNTIL INSTALLATION
IS COMPLETE AND
A.C. POWER IS SUPPLIED



**EMERGENCY MAXIMUM MOUNTING HEIGHT: 8.83'** 

### **DRIVER SERVICE**





# **WATTSTOPPER**





















# **ENLIGHTED**













# WAVELINX















# **WAVELINX**





### **ACUITY nLIGHT**



# **WATTSTOPPER**



# **HUBBELL NX**