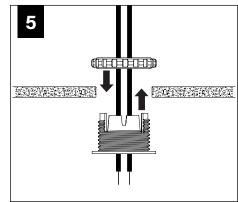

#### **RUN FEED LOCATIONS**

DO NOT TRIM EXCESS SUSPENSION CABLE UNTIL LUMINAIRE IS FULLY ADJUSTED.

CABLES ARE NOT FIELD REPLACABLE.

MATCH POLARITY OF LOW VOLTAGE CABLES ON LUMINAIRE WITH POSITIVE AND NEGATIVE TERMINALS ON POWERED FEED AS INDICATED