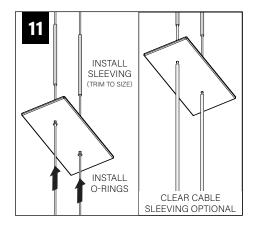

# **COMPONENT KEY**

Emergency L x W x H 35.34" x 5.57" x 3.83"

PARTS LIST \_

O-Rings (2 per canopy) (700153) Cable Sleeve (700122)