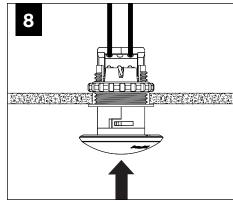

UCTION KEY**



**ATTENTION** 



SEE ADDITIONAL INSTRUCTIONS



**POWER OFF** 



**POWER ON** 

# **COMPONENT KEY**





Emergency L x W x H 35.34" x 5.57" x 3.83"





PARTS LIST \_

O-Rings (2 per canopy) (700153) Cable Sleeve (700122)



#### **RUN FEED LOCATIONS**





DO NOT TRIM EXCESS SUSPENSION CABLE UNTIL LUMINAIRE IS FULLY ADJUSTED.

CABLES ARE NOT FIELD REPLACABLE.

























MATCH POLARITY OF LOW VOLTAGE CABLES ON LUMINAIRE WITH POSITIVE AND NEGATIVE TERMINALS ON POWERED FEED AS INDICATED

























# **EMERGENCY**





SEE BATTERY MANUFACTURER INSTRUCTIONS



DO NOT MATE CONNECTOR
UNTIL INSTALLATION
IS COMPLETE AND
A.C. POWER IS SUPPLIED



**EMERGENCY MAXIMUM MOUNTING HEIGHT: 8.83'** 

### **DRIVER SERVICE**





# **WATTSTOPPER**





















# **ENLIGHTED**













# WAVELINX















# **WAVELINX**





### **ACUITY nLIGHT**



# **WATTSTOPPER**



# **HUBBELL NX**