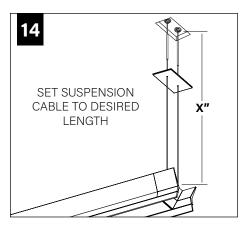

#### **RUN FEED LOCATIONS**

DO NOT TRIM EXCESS SUSPENSION CABLE UNTIL LUMINAIRE IS FULLY ADJUSTED.

CABLES ARE NOT FIELD REPLACABLE.

MATCH POLARITY OF LOW VOLTAGE CABLES ON LUMINAIRE WITH POSITIVE AND NEGATIVE TERMINALS ON POWERED FEED AS INDICATED