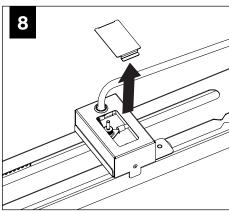

- Contractor is responsible for adequately reinforcing walls and/or ceilings to support fixture weight.
- Focal Point, LLC accepts no responsibility for inadequately reinforced walls and/or ceilings.
- The information contained in this drawing is the sole property of Focal Point, LLC. Any reproduction in part or whole without the written permission of Focal Point, LLC is prohibited.

#### **INSTRUCTION KEY**



**ATTENTION** 



SEE ADDITIONAL INSTRUCTIONS



**POWER OFF** 



**POWER ON** 

# **COMPONENT KEY**





Emergency L x W x H 35.34" x 5.57" x 3.83"





PARTS LIST \_

O-Rings (2 per canopy) (700153) Cable Sleeve (700122)



#### **RUN FEED LOCATIONS**





DO NOT TRIM EXCESS SUSPENSION CABLE UNTIL LUMINAIRE IS FULLY ADJUSTED.

CABLES ARE NOT FIELD REPLACABLE.

























MATCH POLARITY OF LOW VOLTAGE CABLES ON LUMINAIRE WITH POSITIVE AND NEGATIVE TERMINALS ON POWERED FEED AS INDICATED

























# **EMERGENCY**





SEE BATTERY MANUFACTURER INSTRUCTIONS



DO NOT MATE CONNECTOR
UNTIL INSTALLATION
IS COMPLETE AND
A.C. POWER IS SUPPLIED



**EMERGENCY MAXIMUM MOUNTING HEIGHT: 8.83'** 

### **DRIVER SERVICE**





# **WATTSTOPPER**





















# **ENLIGHTED**













# WAVELINX















# **WAVELINX**





### **ACUITY nLIGHT**



# **WATTSTOPPER**



# **HUBBELL NX**