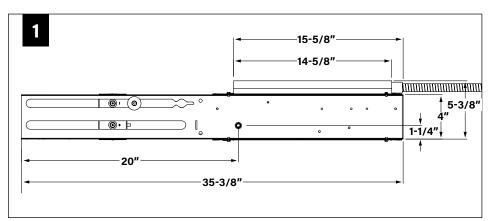

# **COMPONENT KEY**

Emergency L x W x H 35.34" x 5.57" x 3.83"

PARTS LIST \_

O-Rings (2 per canopy) (700153) Cable Sleeve (700122)