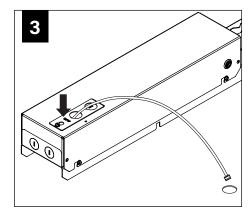

** 



SEE ADDITIONAL INSTRUCTIONS



**POWER OFF** 



**POWER ON** 

# **COMPONENT KEY**





Emergency L x W x H 35.34" x 5.57" x 3.83"





PARTS LIST \_

O-Rings (2 per canopy) (700153) Cable Sleeve (700122)



#### **RUN FEED LOCATIONS**





DO NOT TRIM EXCESS SUSPENSION CABLE UNTIL LUMINAIRE IS FULLY ADJUSTED.

CABLES ARE NOT FIELD REPLACABLE.

























MATCH POLARITY OF LOW VOLTAGE CABLES ON LUMINAIRE WITH POSITIVE AND NEGATIVE TERMINALS ON POWERED FEED AS INDICATED

























# **EMERGENCY**





SEE BATTERY MANUFACTURER INSTRUCTIONS



DO NOT MATE CONNECTOR
UNTIL INSTALLATION
IS COMPLETE AND
A.C. POWER IS SUPPLIED



**EMERGENCY MAXIMUM MOUNTING HEIGHT: 8.83'** 

### **DRIVER SERVICE**





# **WATTSTOPPER**





















# **ENLIGHTED**













# WAVELINX















# **WAVELINX**





### **ACUITY nLIGHT**



# **WATTSTOPPER**



# **HUBBELL NX**