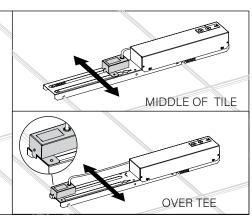

#### **RUN FEED LOCATIONS**

DO NOT TRIM EXCESS SUSPENSION CABLE UNTIL LUMINAIRE IS FULLY ADJUSTED.

CABLES ARE NOT FIELD REPLACABLE.

MATCH POLARITY OF LOW VOLTAGE CABLES ON LUMINAIRE WITH POSITIVE AND NEGATIVE TERMINALS ON POWERED FEED AS INDICATED