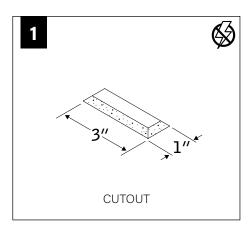

#### **RUN FEED LOCATIONS**

DO NOT TRIM EXCESS SUSPENSION CABLE UNTIL LUMINAIRE IS FULLY ADJUSTED.

CABLES ARE NOT FIELD REPLACABLE.

MATCH POLARITY OF LOW VOLTAGE CABLES ON LUMINAIRE WITH POSITIVE AND NEGATIVE TERMINALS ON POWERED FEED AS INDICATED