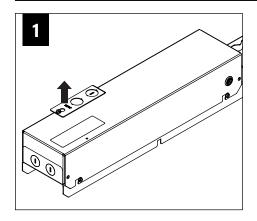

# **COMPONENT KEY**

Emergency L x W x H 35.34" x 5.57" x 3.83"

PARTS LIST \_

O-Rings (2 per canopy) (700153) Cable Sleeve (700122)