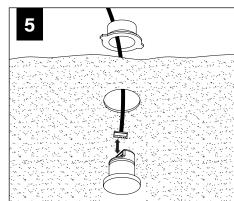

#### **RUN FEED LOCATIONS**

DO NOT TRIM EXCESS SUSPENSION CABLE UNTIL LUMINAIRE IS FULLY ADJUSTED.

CABLES ARE NOT FIELD REPLACABLE.

MATCH POLARITY OF LOW VOLTAGE CABLES ON LUMINAIRE WITH POSITIVE AND NEGATIVE TERMINALS ON POWERED FEED AS INDICATED