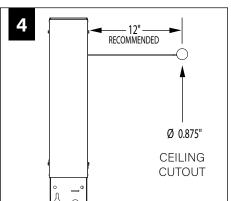

#### **RUN FEED LOCATIONS**

DO NOT TRIM EXCESS SUSPENSION CABLE UNTIL LUMINAIRE IS FULLY ADJUSTED.

CABLES ARE NOT FIELD REPLACABLE.

MATCH POLARITY OF LOW VOLTAGE CABLES ON LUMINAIRE WITH POSITIVE AND NEGATIVE TERMINALS ON POWERED FEED AS INDICATED