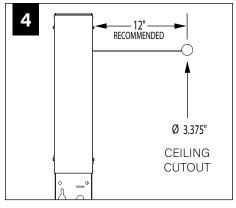

#### **RUN FEED LOCATIONS**

DO NOT TRIM EXCESS SUSPENSION CABLE UNTIL LUMINAIRE IS FULLY ADJUSTED.

CABLES ARE NOT FIELD REPLACABLE.

MATCH POLARITY OF LOW VOLTAGE CABLES ON LUMINAIRE WITH POSITIVE AND NEGATIVE TERMINALS ON POWERED FEED AS INDICATED