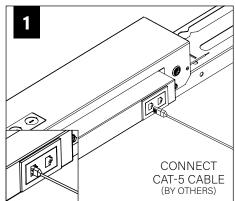

# **COMPONENT KEY**

Emergency L x W x H 35.34" x 5.57" x 3.83"

PARTS LIST \_

O-Rings (2 per canopy) (700153) Cable Sleeve (700122)