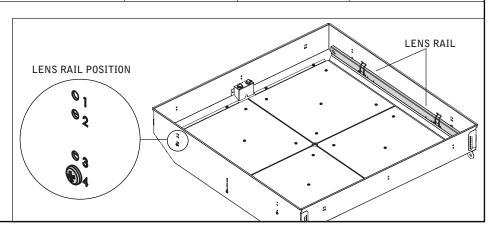

| LENS MOUNTING GUIDE                 |          |                    |                                     |          |                    |
|-------------------------------------|----------|--------------------|-------------------------------------|----------|--------------------|
| 9/16" GRID HOUSING (G2, G3, T2)     |          |                    | 15/16" GRID HOUSING (G1,T1)         |          |                    |
| SHIELDING                           | MOUNTING | LENS RAIL POSITION | SHIELDING                           | MOUNTING | LENS RAIL POSITION |
| AC1, AC3, AC5, AC7<br>AX3, AX5, AX7 | G3,T2    | 1                  | AC1, AC3, AC5, AC7<br>AX3, AX5, AX7 | T1       | 5                  |
|                                     | G2       | 2                  |                                     | G1       | 6                  |
| ACZ, AC2, AC4, AC6<br>AX2, AX4, AX6 | G3,T2    | 3                  | ACZ, AC2, AC4, AC6<br>AX2, AX4, AX6 | T1       | 7                  |
|                                     | G2       | 4                  |                                     | G1       | 8                  |

MATCH PART NUMBERS FOUND ON LENS AND HOUSING PACKAGING LABELS FOR CORRECT PAIRING

Luminaires must be installed by a qualified electrician (check with local and national codes for proper installation).

To prevent electrical shock, diconnect electrical supply before installation or servicing.