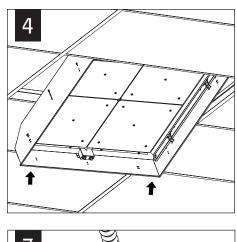

1, AC3, AC5, AC7<br>AX3, AX5, AX7 | T1       | 5                  |
|                                     | G2       | 2                  |                                     | G1       | 6                  |
| ACZ, AC2, AC4, AC6<br>AX2, AX4, AX6 | G3,T2    | 3                  | ACZ, AC2, AC4, AC6<br>AX2, AX4, AX6 | T1       | 7                  |
|                                     | G2       | 4                  |                                     | G1       | 8                  |



MATCH PART NUMBERS FOUND ON LENS AND HOUSING PACKAGING LABELS FOR CORRECT PAIRING









Luminaires must be installed by a qualified electrician (check with local and national codes for proper installation).

To prevent electrical shock, diconnect electrical supply before installation or servicing.













## DRYWALL INSTALLATION







## **DRIVER SERVICE**







Luminaires must be installed by a qualified electrician (check with local and national codes for proper installation).

To prevent electrical shock, diconnect electrical supply before installation or servicing.

#### **EMERGENCY**



# SEE BATTERY MANUFACTURER INSTRUCTIONS

EMERGENCY MAXIMUM MOUNTING HEIGHT: 18.00'

# 0-10V DIMMING & NON-DIMMING STANDARD WIRING





REFERENCE DRIVER MANUFACTURER'S SPEC SHEETS FOR DRIVER SPECIFIC WIRING DIAGRAMS. EMERGENCY LUMINAIRES WIRED ACCORDING TO BATTERY MANUFACTURER'S INSTRUCTIONS.

Contractor is responsible for adequately reinforcing walls and/or ceilings to support luminaire weight. Focal Point, LLC accepts no responsibility for inadequately reinforced walls and/or ceilings. Th