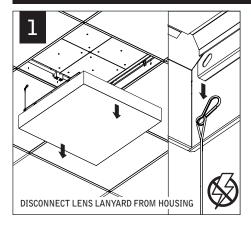

MATCH PART NUMBERS FOUND ON LENS AND HOUSING PACKAGING LABELS FOR CORRECT PAIRING

Luminaires must be installed by a qualified electrician (check with local and national codes for proper installation).

To prevent electrical shock, diconnect electrical supply before installation or servicing.