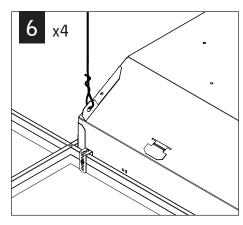

MATCH PART NUMBERS FOUND ON LENS AND HOUSING PACKAGING LABELS FOR CORRECT PAIRING

Luminaires must be installed by a qualified electrician (check with local and national codes for proper installation).

To prevent electrical shock, diconnect electrical supply before installation or servicing.