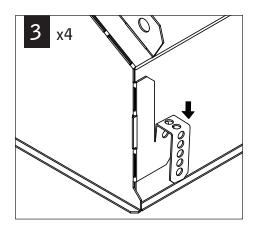

SHIELDING                           | MOUNTING | LENS RAIL POSITION | SHIELDING                           | MOUNTING | LENS RAIL POSITION |
| AC1, AC3, AC5, AC7<br>AX3, AX5, AX7 | G3,T2    | 1                  | AC1, AC3, AC5, AC7<br>AX3, AX5, AX7 | T1       | 5                  |
|                                     | G2       | 2                  |                                     | G1       | 6                  |
| ACZ, AC2, AC4, AC6<br>AX2, AX4, AX6 | G3,T2    | 3                  | ACZ, AC2, AC4, AC6<br>AX2, AX4, AX6 | T1       | 7                  |
|                                     | G2       | 4                  |                                     | G1       | 8                  |



MATCH PART NUMBERS FOUND ON LENS AND HOUSING PACKAGING LABELS FOR CORRECT PAIRING









Luminaires must be installed by a qualified electrician (check with local and national codes for proper installation).

To prevent electrical shock, diconnect electrical supply before installation or servicing.













## DRYWALL INSTALLATION







## **DRIVER SERVICE**







Luminaires must be installed by a qualified electrician (check with local and national codes for proper installation).

To prevent electrical shock, diconnect electrical supply before installation or servicing.

#### **EMERGENCY**



# SEE BATTERY MANUFACTURER INSTRUCTIONS

EMERGENCY MAXIMUM MOUNTING HEIGHT: 18.00'

# 0-10V DIMMING & NON-DIMMING STANDARD WIRING





REFERENCE DRIVER MANUFACTURER'S SPEC SHEETS FOR DRIVER SPECIFIC WIRING DIAGRAMS. EMERGENCY LUMINAIRES WIRED ACCORDING TO BATTERY MANUFACTURER'S I