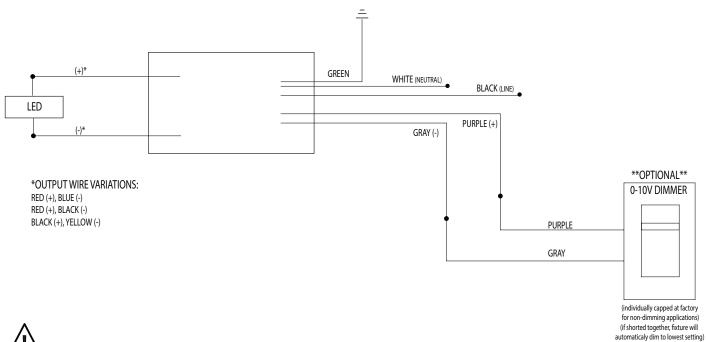

# 0-10V DIMMING & NON-DIMMING STANDARD WIRING

REFERENCE DRIVER MANUFACTURER'S SPEC SHEETS FOR DRIVER SPECIFIC WIRING DIAGRAMS. EMERGENCY LUMINAIRES WIRED ACCORDING TO BATTERY MANUFACTURER'S INSTRUCTIONS.