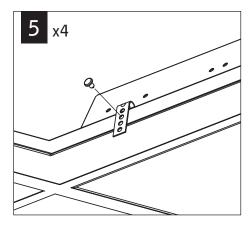

MATCH PART NUMBERS FOUND ON LENS AND HOUSING PACKAGING LABELS FOR CORRECT PAIRING

Luminaires must be installed by a qualified electrician (check with local and national codes for proper installation).

To prevent electrical shock, diconnect electrical supply before installation or servicing.