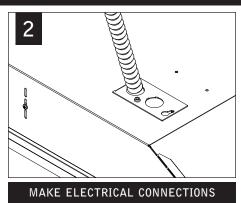

## **DRIVER SERVICE**

Luminaires must be installed by a qualified electrician (check with local and national codes for proper installation).

To prevent electrical shock, diconnect electrical supply before installation or servicing.