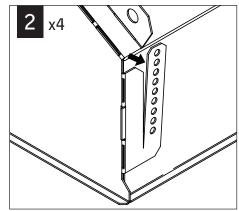

| SHIELDING                           | MOUNTING | LENS RAIL POSITION | SHIELDING                           | MOUNTING | LENS RAIL POSITION |
| AC1, AC3, AC5, AC7<br>AX3, AX5, AX7 | G3,T2    | 1                  | AC1, AC3, AC5, AC7<br>AX3, AX5, AX7 | T1       | 5                  |
|                                     | G2       | 2                  |                                     | G1       | 6                  |
| ACZ, AC2, AC4, AC6<br>AX2, AX4, AX6 | G3,T2    | 3                  | ACZ, AC2, AC4, AC6<br>AX2, AX4, AX6 | T1       | 7                  |
|                                     | G2       | 4                  |                                     | G1       | 8                  |



MATCH PART NUMBERS FOUND ON LENS AND HOUSING PACKAGING LABELS FOR CORRECT PAIRING









Luminaires must be installed by a qualified electrician (check with local and national codes for proper installation).

To prevent electrical shock, diconnect electrical supply before installation or servicing.













## DRYWALL INSTALLATION







## **DRIVER SERVICE**







Luminaires must be installed by a qualified electrician (check with local and national codes for proper installation).

To prevent electrical shock, diconnect electrical supply before installation or servicing.

#### **EMERGENCY**



# SEE BATTERY MANUFACTURER INSTRUCTIONS

EMERGENCY MAXIMUM MOUNTING HEIGHT: 18.00'

# 0-10V DIMMING & NON-DIMMING STANDARD WIRING





REFERENCE DRIVER MANUFACTURER'S SPEC SHEETS FOR DRIVER SPECIFIC WIRING DIAGRAMS. EMERGENCY LUMINAIRES WIRED ACCORDING TO BATTERY MANUFACTURER'S