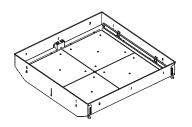

# A AVOID ALL CONTACT WITH LED SURFACE, LEDs ARE EASILY DAMAGED!

FOCAL POINT







(FLUSH LENS ONLY)

SUCTION CUPS

KEY



POWER OFF



POWER ON



ATTENTION

| LENS MOUNTING GUIDE                 |          |                    |                                     |          |                    |
|-------------------------------------|----------|--------------------|-------------------------------------|----------|--------------------|
| 9/16" GRID HOUSING (G2, G3, T2)     |          |                    | 15/16" GRID HOUSING (G1,T1)         |          |                    |
| SHIELDING                           | MOUNTING | LENS RAIL POSITION | SHIELDING                           | MOUNTING | LENS RAIL POSITION |
| AC1, AC3, AC5, AC7<br>AX3, AX5, AX7 | G3,T2    | 1                  | AC1, AC3, AC5, AC7<br>AX3, AX5, AX7 | T1       | 5                  |
|