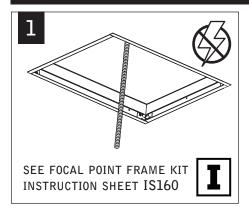

1       | 5                  |
|                                     | G2       | 2                  |                                     | G1       | 6                  |
| ACZ, AC2, AC4, AC6<br>AX2, AX4, AX6 | G3,T2    | 3                  | ACZ, AC2, AC4, AC6<br>AX2, AX4, AX6 | T1       | 7                  |
|                                     | G2       | 4                  |                                     | G1       | 8                  |



MATCH PART NUMBERS FOUND ON LENS AND HOUSING PACKAGING LABELS FOR CORRECT PAIRING









Luminaires must be installed by a qualified electrician (check with local and national codes for proper installation).

To prevent electrical shock, diconnect electrical supply before installation or servicing.













## DRYWALL INSTALLATION







## **DRIVER SERVICE**







Luminaires must be installed by a qualified electrician (check with local and national codes for proper installation).

To prevent electrical shock, diconnect electrical supply before installation or servicing.

#### **EMERGENCY**



# SEE BATTERY MANUFACTURER INSTRUCTIONS

EMERGENCY MAXIMUM MOUNTING HEIGHT: 18.00'

# 0-10V DIMMING & NON-DIMMING STANDARD WIRING





REFERENCE DRIVER MANUFACTURER'S SPEC SHEETS FOR DRIVER SPECIFIC WIRING DIAGRAMS. EMERGENCY LUMINAIRES WIRED ACCORDING TO BATTERY MANUFACTURER'S INSTRUCTIONS.

Contractor is responsible for adequately reinforcing walls and/or ceilings to support luminaire weight. Focal Point, LLC accepts no responsibility for inadequately reinforced walls and/or ceilings. The information contained in this drawi