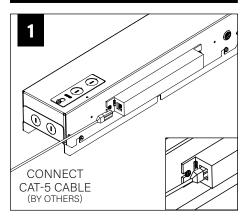

#### **RUN FEED LOCATIONS**

⊙⊙ O-Rings (2 per canopy) (700153)

U - Individual

**COMPONENT KEY** 