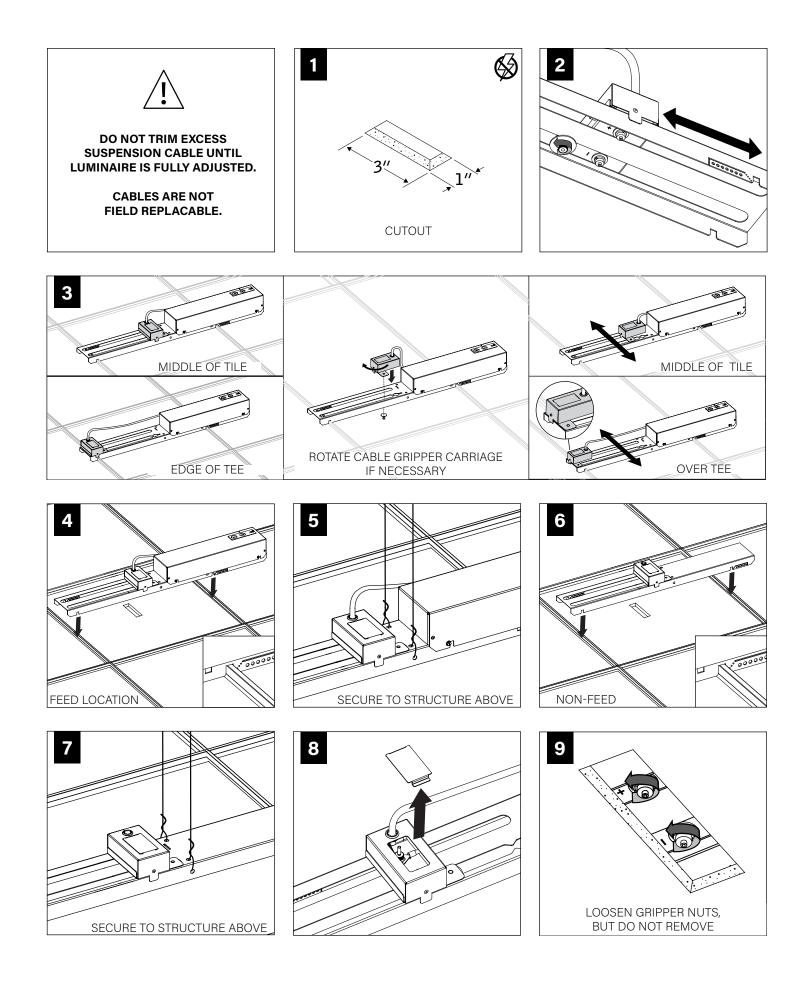

#### **RUN FEED LOCATIONS**

⊙⊙ O-Rings (2 per canopy) (700153)

U - Individual

**COMPONENT KEY** 