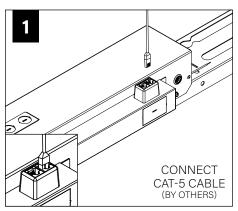

#### **RUN FEED LOCATIONS**

⊙⊙ O-Rings (2 per canopy) (700153)

U - Individual

**COMPONENT KEY** 