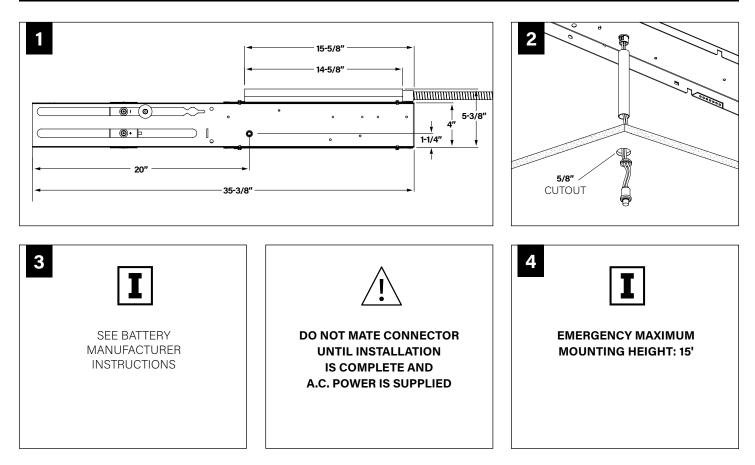

Feed Location L×W×H

35.34" x 4.26" x 3.83"

35.34" x 5.57" x 3.83"

Emergency LxWxH

Non-Feed

LxWxH 27.68" x 4.22" x 2.79"

Canopy L×W

4.00" × 2.00"