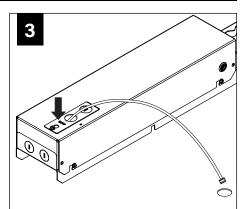

#### **RUN FEED LOCATIONS**

⊙⊙ O-Rings (2 per canopy) (700153)

U - Individual

**COMPONENT KEY** 