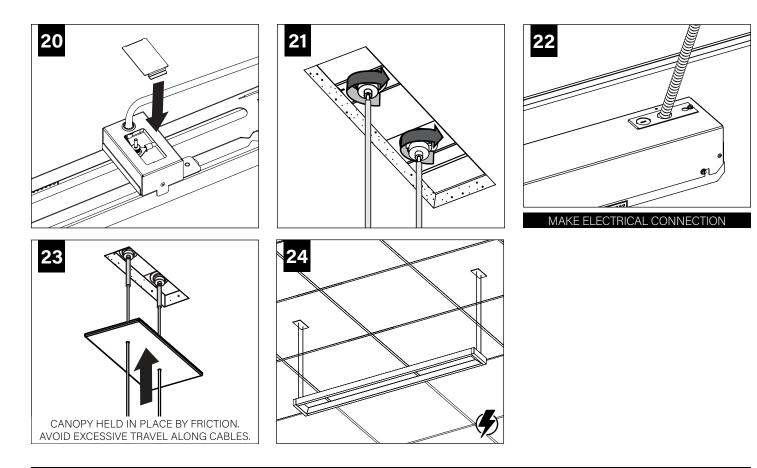

#### **RUN FEED LOCATIONS**

⊙⊙ O-Rings (2 per canopy) (700153)

U - Individual

**COMPONENT KEY** 

FOCAL POINT

Clear Cable Sleeve (optional) (700124)