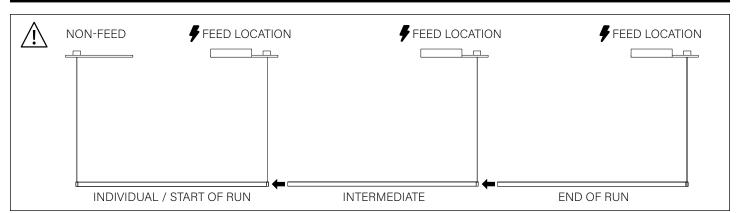

#### **RUN FEED LOCATIONS**

⊙⊙ O-Rings (2 per canopy) (700153)

U - Individual

**COMPONENT KEY** 