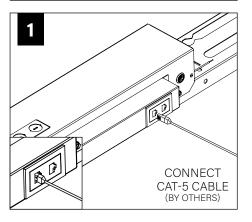

#### **RUN FEED LOCATIONS**

⊙⊙ O-Rings (2 per canopy) (700153)

U - Individual

**COMPONENT KEY** 