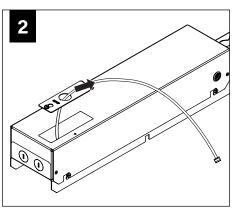

FOCAL POINT

Clear Cable Sleeve (optional) (700124)

#### **RUN FEED LOCATIONS**

⊙⊙ O-Rings (2 per canopy) (700153)

U - Individual

**COMPONENT KEY** 