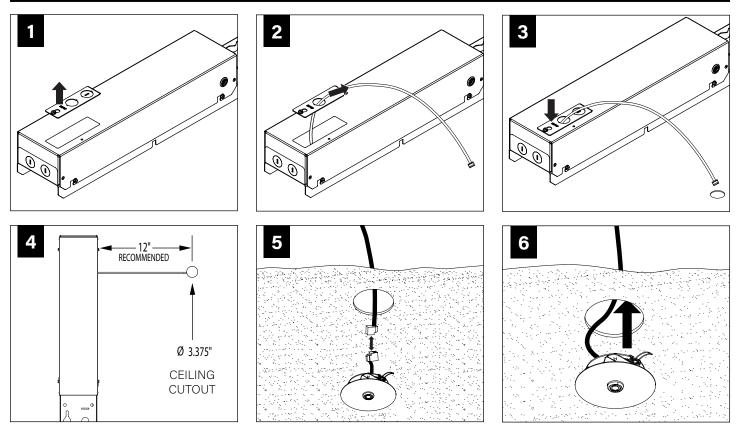

# **BEFORE YOU BEGIN**

- · Luminaires must be installed by a qualified electrician (check with local and national codes for proper installation).
- To prevent electrical shock, disconnect electrical supply before installation or servicing.
- Contractor is responsible for adequately reinforcing walls and/or ceilings to support fixture weight.
- Focal Point, LLC accepts no responsibility for inadequately reinforced walls and/or ceilings.
- The information contained in this drawing is the sole property of Focal Point, LLC. Any reproduction in part or whole without the written permission of Focal Point, LLC is prohibited.

#### **RUN FEED LOCATIONS**

⊙⊙ O-Rings (2 per canopy) (700153)

U - Individual

**COMPONENT KEY** 