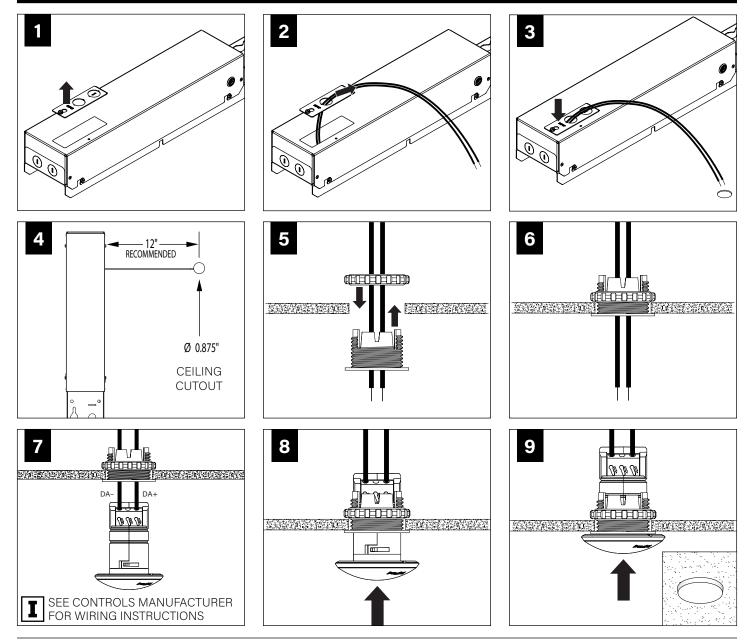

# **DRIVER SERVICE**

CONSCIENTIONS

WATTSTOPPER

# CONSECTED N

# ENLIGHTED

# WAVELINX

## WAVELINX

#### ACUITY nLIGHT

# WATTSTOPPER

#### HUBBELL NX