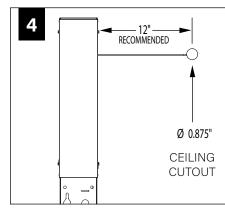

Feed Location L×W×H

35.34" x 4.26" x 3.83"

35.34" x 5.57" x 3.83"

Emergency LxWxH

Non-Feed

LxWxH 27.68" x 4.22" x 2.79"

Canopy L×W

4.00" × 2.00"