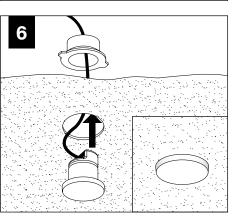

#### **RUN FEED LOCATIONS**

⊙⊙ O-Rings (2 per canopy) (700153)

U - Individual

**COMPONENT KEY** 