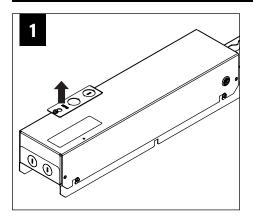

#### **RUN FEED LOCATIONS**

⊙⊙ O-Rings (2 per canopy) (700153)

U - Individual

**COMPONENT KEY** 