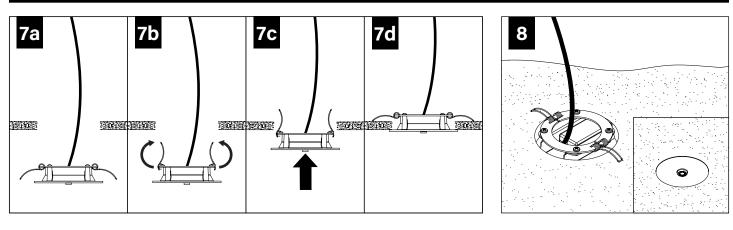

#### **RUN FEED LOCATIONS**

⊙⊙ O-Rings (2 per canopy) (700153)

U - Individual

**COMPONENT KEY** 