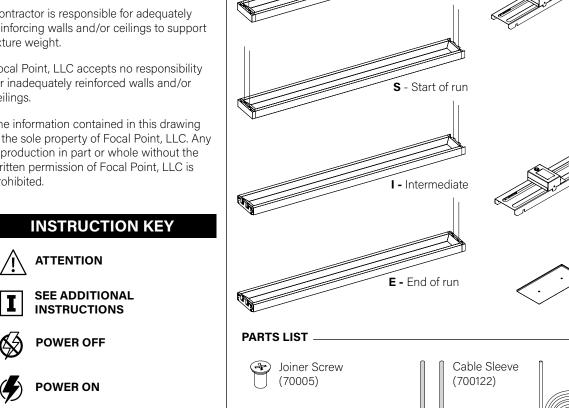

# **BEFORE YOU BEGIN**

- · Luminaires must be installed by a qualified electrician (check with local and national codes for proper installation).
- To prevent electrical shock, disconnect electrical supply before installation or servicing.
- Contractor is responsible for adequately reinforcing walls and/or ceilings to support fixture weight.
- Focal Point, LLC accepts no responsibility for inadequately reinforced walls and/or ceilings.
- The information contained in this drawing is the sole property of Focal Point, LLC. Any reproduction in part or whole without the written permission of Focal Point, LLC is prohibited.

#### **RUN FEED LOCATIONS**

⊙⊙ O-Rings (2 per canopy) (700153)

U - Individual

**COMPONENT KEY** 