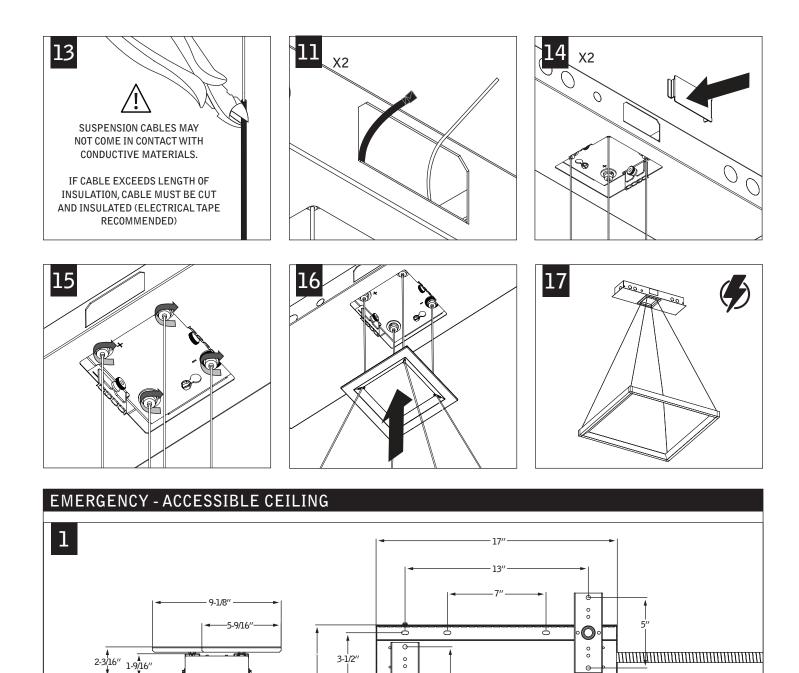

## OPEN CEILING INSTALLATION

Luminaires must be installed by a qualified electrician (check with local and national codes for proper installation). To prevent electrical shock, disconnect electrical supply before installation or servicing.

#### SURFACE MOUNT