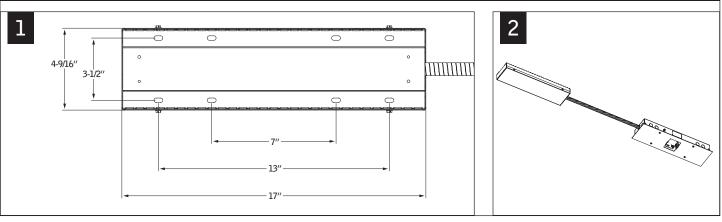

# ACCESSIBLE CEILING

Luminaires must be installed by a qualified electrician (check with local and national codes for proper installation). To prevent electrical shock, disconnect electrical supply before installation or servicing.

Luminaires must be installed by a qualified electrician (check with local and national codes for proper installation). To prevent electrical shock, disconnect electrical supply before installation or servicing.