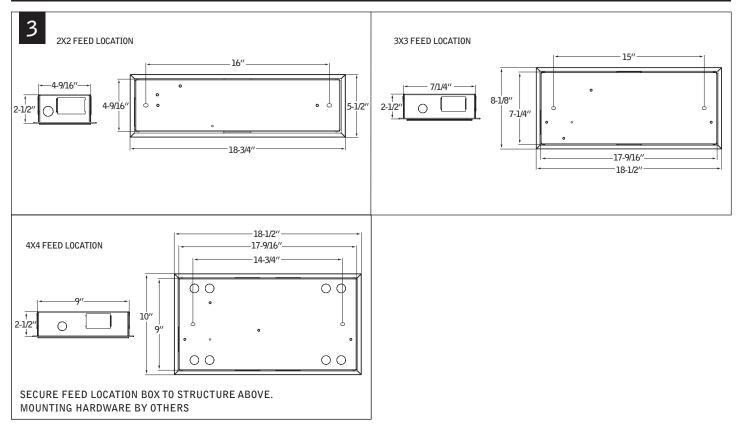

### **DRIVER SERVICE**

Contractor is responsible for adequately reinforcing walls and/or ceilings to support luminaire weight. Focal Point, LLC accepts no responsibility for inadequately reinforced walls and/or ceilings. The information contained in this drawing is the sole property of Focal Point, LLC. Any reproduction in part or whole without the written permission of Focal Point, LLC is prohibited.