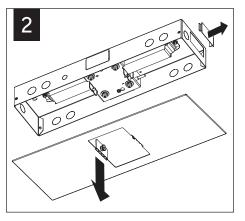

### **DRIVER SERVICE**

Contractor is responsible for adequately reinforcing walls and/or ceilings to support luminaire weight. Focal Point, LLC accepts no responsibility for inadequately reinforced walls and/or ceilings. The information contained in this drawing is the sole property of Focal Point, LLC. Any reproduction in part or whole without the written permission of Focal Point, LLC is prohibited.