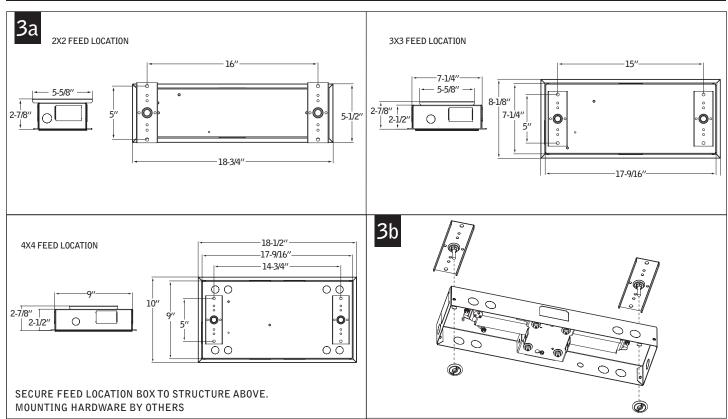

## OPEN CEILING INSTALLATION

Luminaires must be installed by a qualified electrician (check with local and national codes for proper installation). To prevent electrical shock, disconnect electrical supply before installation or servicing.

#### SURFACE MOUNT