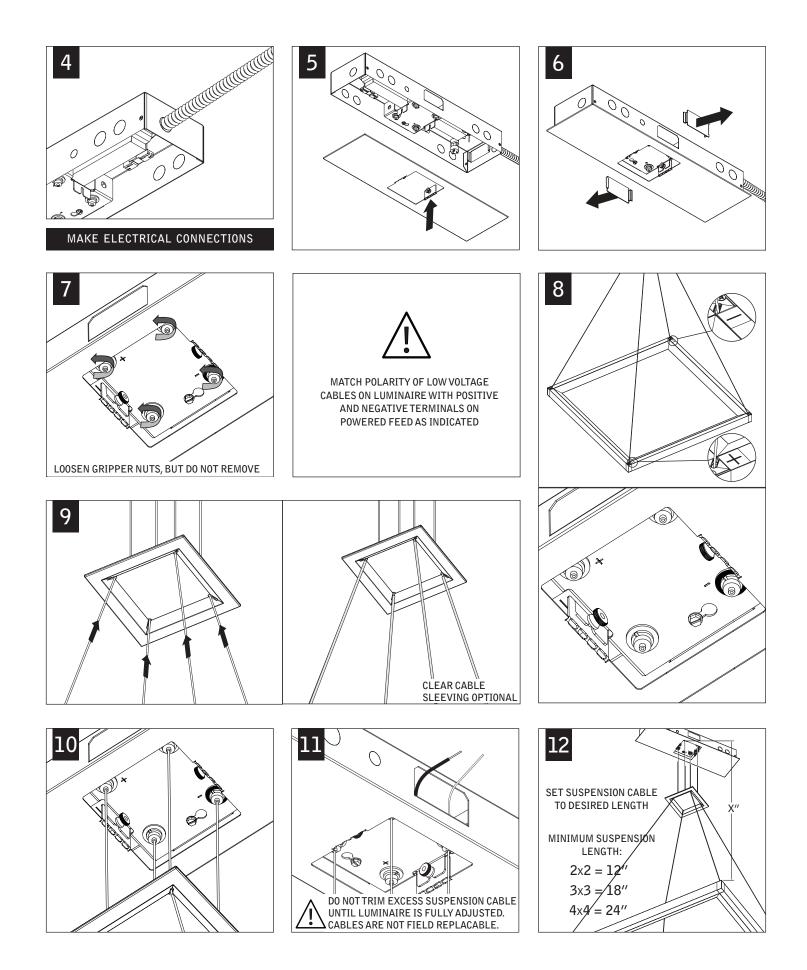

## OPEN CEILING INSTALLATION

Luminaires must be installed by a qualified electrician (check with local and national codes for proper installation). To prevent electrical shock, disconnect electrical supply before installation or servicing.

#### SURFACE MOUNT