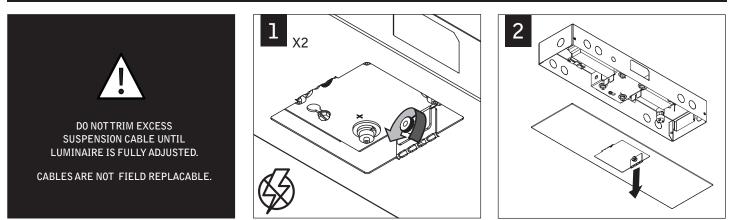

### **DRIVER SERVICE**

Contractor is responsible for adequately reinforcing walls and/or ceilings to support luminaire weight. Focal Point, LLC accepts no responsibility for inadequately reinforced walls and/or ceilings. The information contained in this drawing is the sole property of Focal Point, LLC. Any reproduction in part or whole without the written permission of Focal Point, LLC is prohibited.