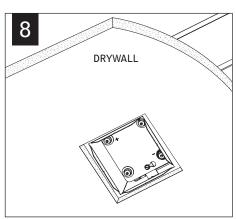

## Nera<sup>™</sup> pendant hard surface

DO NOT POWER LUMINAIRE UNTIL INSTALLATION IS COMPLETE.
SUSPENSION CABLES ARE POWERED. DO NOT ALLOW CABLES TO COME IN CONTACT WITH CONDUCTIVE MATERIALS.

A

3x3 FEED LOCATION L x W x H