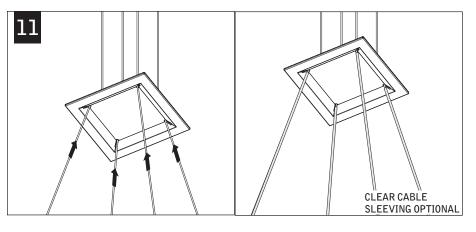

## Nera<sup>™</sup> pendant hard surface

DO NOT POWER LUMINAIRE UNTIL INSTALLATION IS COMPLETE.
SUSPENSION CABLES ARE POWERED. DO NOT ALLOW CABLES TO COME IN CONTACT WITH CONDUCTIVE MATERIALS.

A

3x3 FEED LOCATION L x W x H