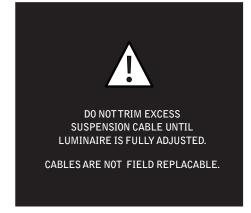

## Nera<sup>™</sup> pendant hard surface





DO NOT POWER LUMINAIRE UNTIL INSTALLATION IS COMPLETE.
SUSPENSION CABLES ARE POWERED. DO NOT ALLOW CABLES TO COME IN CONTACT WITH CONDUCTIVE MATERIALS.

A









3x3 FEED LOCATION L x W x H













## DRYWALL/HARD SURFACE INSTALLATION





Luminaires must be installed by a qualified electrician (check with local and national codes for proper installation).

To prevent electrical shock, disconnect electrical supply before installation or servicing.

























Luminaires must be installed by a qualified electrician (check with local and national codes for proper installation).

To prevent electrical shock, disconnect electrical supply before installation or servicing.

















## **DRIVER SERVICE**





Contractor is responsible for adequately reinforcing walls and/or ceilings to support luminaire weight. Focal Point, LLC accepts no responsibility for inadequately reinforced walls and/or ceilings. The information contained in this drawing is the sole property of Focal Point, LLC. Any reproduction in p