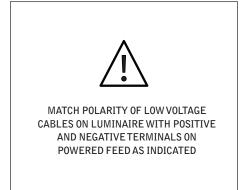

## Nera<sup>™</sup> pendant hard surface

DO NOT POWER LUMINAIRE UNTIL INSTALLATION IS COMPLETE.
SUSPENSION CABLES ARE POWERED. DO NOT ALLOW CABLES TO COME IN CONTACT WITH CONDUCTIVE MATERIALS.

A

3x3 FEED LOCATION L x W x H