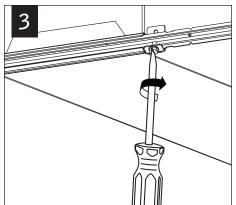

## DRYWALL/HARD SURFACE INSTALLATION

Luminaires must be installed by a qualified electrician (check with local and national codes for proper installation).

To prevent electrical shock, disconnect electrical supply before installation or servicing.

Luminaires must be installed by a qualified electrician (check with local and national codes for proper installation).

To prevent electrical shock, disconnect electrical supply before installation or servicing.