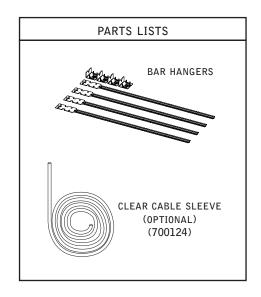

## Nera<sup>™</sup> pendant hard surface





DO NOT POWER LUMINAIRE UNTIL INSTALLATION IS COMPLETE.
SUSPENSION CABLES ARE POWERED. DO NOT ALLOW CABLES TO COME IN CONTACT WITH CONDUCTIVE MATERIALS.

A









3x3 FEED LOCATION L x W x H













## DRYWALL/HARD SURFACE INSTALLATION





Luminaires must be installed by a qualified electrician (check with local and national codes for proper installation).

To prevent electrical shock, disconnect electrical supply before installation or servicing.

























Luminaires must be installed by a qualified electrician (check with local and national codes for proper installation).

To prevent electrical shock, disconnect electrical supply before installation or servicing.

















## **DRIVER SERVICE**





Contractor is responsible for adequately reinforcing walls and/or ceilings to support luminaire weight. Focal Point, LLC accepts no responsibility for inadequately reinforced walls and/or ceilings. The information contained in this drawing is the sole property of