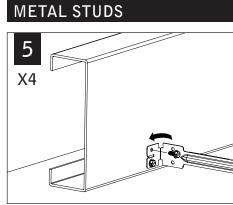

## DRYWALL/HARD SURFACE INSTALLATION

Luminaires must be installed by a qualified electrician (check with local and national codes for proper installation).

To prevent electrical shock, disconnect electrical supply before installation or servicing.

Luminaires must be installed by a qualified electrician (check with local and national codes for proper installation).

To prevent electrical shock, disconnect electrical supply before installation or servicing.