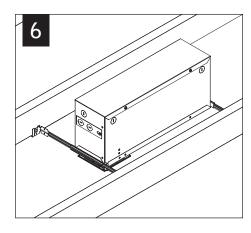

## DRYWALL/HARD SURFACE INSTALLATION

Luminaires must be installed by a qualified electrician (check with local and national codes for proper installation).

To prevent electrical shock, disconnect electrical supply before installation or servicing.

Luminaires must be installed by a qualified electrician (check with local and national codes for proper installation).

To prevent electrical shock, disconnect electrical supply before installation or servicing.