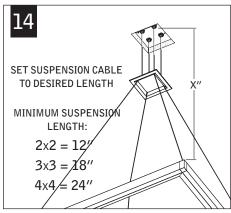

## Nera<sup>™</sup> pendant hard surface

DO NOT POWER LUMINAIRE UNTIL INSTALLATION IS COMPLETE.
SUSPENSION CABLES ARE POWERED. DO NOT ALLOW CABLES TO COME IN CONTACT WITH CONDUCTIVE MATERIALS.

A

3x3 FEED LOCATION L x W x H