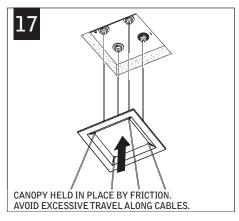

## Nera<sup>™</sup> pendant hard surface





DO NOT POWER LUMINAIRE UNTIL INSTALLATION IS COMPLETE.
SUSPENSION CABLES ARE POWERED. DO NOT ALLOW CABLES TO COME IN CONTACT WITH CONDUCTIVE MATERIALS.

A









3x3 FEED LOCATION L x W x H













## DRYWALL/HARD SURFACE INSTALLATION





Luminaires must be installed by a qualified electrician (check with local and national codes for proper installation).

To prevent electrical shock, disconnect electrical supply before installation or servicing.

























Luminaires must be installed by a qualified electrician (check with local and national codes for proper installation).

To prevent electrical shock, disconnect electrical supply before installation or servicing.

















## **DRIVER SERVICE**





Contractor is responsible for adequately reinforcing walls and/or ceilings to support luminaire weight. Focal Point, LLC accepts no responsibility for inadequately reinforced walls and/or ceilings. The information contained in this drawing is the sole property of Focal Point, LLC. Any reproduction in part or whole without the written permission of Focal Point, LLC is prohibited.