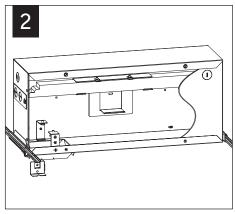

## DRYWALL/HARD SURFACE INSTALLATION

Luminaires must be installed by a qualified electrician (check with local and national codes for proper installation).

To prevent electrical shock, disconnect electrical supply before installation or servicing.

Luminaires must be installed by a qualified electrician (check with local and national codes for proper installation).

To prevent electrical shock, disconnect electrical supply before installation or servicing.