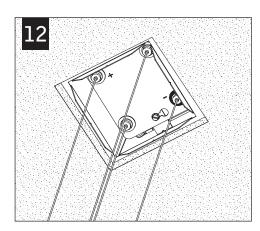

## Nera<sup>™</sup> pendant hard surface

DO NOT POWER LUMINAIRE UNTIL INSTALLATION IS COMPLETE.
SUSPENSION CABLES ARE POWERED. DO NOT ALLOW CABLES TO COME IN CONTACT WITH CONDUCTIVE MATERIALS.

A

3x3 FEED LOCATION L x W x H