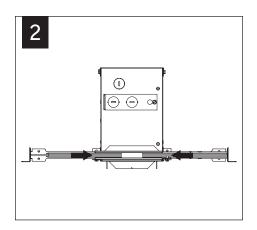

## Nera<sup>™</sup> pendant hard surface

DO NOT POWER LUMINAIRE UNTIL INSTALLATION IS COMPLETE.
SUSPENSION CABLES ARE POWERED. DO NOT ALLOW CABLES TO COME IN CONTACT WITH CONDUCTIVE MATERIALS.

A

3x3 FEED LOCATION L x W x H