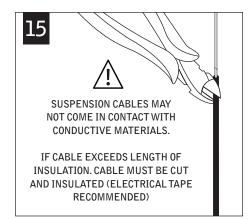

## Nera<sup>™</sup> pendant hard surface

DO NOT POWER LUMINAIRE UNTIL INSTALLATION IS COMPLETE.
SUSPENSION CABLES ARE POWERED. DO NOT ALLOW CABLES TO COME IN CONTACT WITH CONDUCTIVE MATERIALS.

A

3x3 FEED LOCATION L x W x H