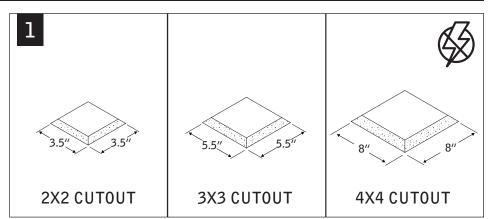

## Nera<sup>™</sup> pendant hard surface

DO NOT POWER LUMINAIRE UNTIL INSTALLATION IS COMPLETE.
SUSPENSION CABLES ARE POWERED. DO NOT ALLOW CABLES TO COME IN CONTACT WITH CONDUCTIVE MATERIALS.

A

3x3 FEED LOCATION L x W x H