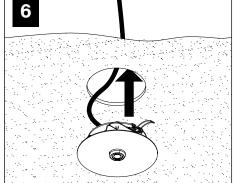

accepts no responsibility for inadequately reinforced walls and/or ceilings.
- The information contained in this drawing is the sole property of Focal Point, LLC. Any reproduction in part or whole without the written permission of Focal Point, LLC is prohibited.





3X3 CUTOUT

2X2 CUTOUT

8'

4X4 CUTOUT















MATCH POLARITY OF LOW VOLTAGE CABLES ON LUMINAIRE WITH POSITIVE AND NEGATIVE TERMINALS ON POWERED FEED AS INDICATED













#### EMERGENCY







<u>/!</u>

4

Ι

**EMERGENCY MAXIMUM** 

**MOUNTING HEIGHT: 16.60'** 

SEE BATTERY MANUFACTURER INSTRUCTIONS

#### DO NOT MATE CONNECTOR UNTIL INSTALLATION IS COMPLETE AND A.C. POWER IS SUPPLIED

### **DRIVER SERVICE**

3



# 

#### WATTSTOPPER



# CONSECTED N

### WATTSTOPPER



### ENLIGHTED



# 

## WAVELINX





















#### WATTSTOPPER





HUBBELL NX