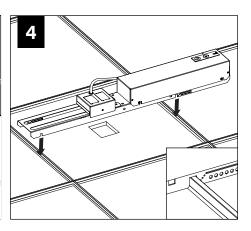

# Nera® PENDANT GRID | FNRP-G





FOCAL POINT®

# **BEFORE YOU BEGIN**

- Luminaires must be installed by a qualified electrician (check with local and national codes for proper installation).
- To prevent electrical shock, disconnect electrical supply before installation or servicing.
- Contractor is responsible for adequately reinforcing walls and/or ceilings to support fixture weight.
- Focal Point, LLC accepts no responsibility for inadequately reinforced walls and/or ceilings.
- The information contained in this drawing is the sole property of Focal Point, LLC. Any reproduction in part or whole without the written permission of Focal Point, LLC is prohibited.





3X3 CUTOUT

2X2 CUTOUT

8'

4X4 CUTOUT















MATCH POLARITY OF LOW VOLTAGE CABLES ON LUMINAIRE WITH POSITIVE AND NEGATIVE TERMINALS ON POWERED FEED AS INDICATED













#### EMERGENCY







<u>/!</u>

4

Ι

**EMERGENCY MAXIMUM** 

**MOUNTING HEIGHT: 16.60'** 

SEE BATTERY MANUFACTURER INSTRUCTIONS

#### DO NOT MATE CONNECTOR UNTIL INSTALLATION IS COMPLETE AND A.C. POWER IS SUPPLIED

### **DRIVER SERVICE**

3



# 

#### WATTSTOPPER



# CONSECTED N

### WATTSTOPPER



### ENLIGHTED



# 

## WAVELINX





















#### WATTSTOPPER





HUBBELL NX