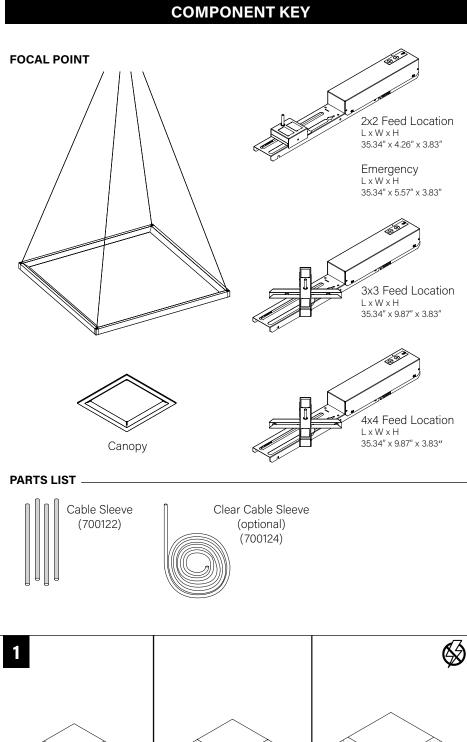

# Nera® PENDANT GRID | FNRP-G





FOCAL POINT®

# **BEFORE YOU BEGIN**

- Luminaires must be installed by a qualified electrician (check with local and national codes for proper installation).
- To prevent electrical shock, disconnect electrical supply before installation or servicing.
- Contractor is responsible for adequately reinforcing walls and/or ceilings to support fixture weight.
- Focal Point, LLC accepts no responsibility for inadequately reinforced walls and/or ceilings.
- The information contained in this drawing is the sole property of Focal Point, LLC. Any reproduction in part or whole without the written permission of Focal Point, LLC is prohibited.





3X3 CUTOUT

2X2 CUTOUT

8'

4X4 CUTOUT















MATCH POLARITY OF LOW VOLTAGE CABLES ON LUMINAIRE WITH POSITIVE AND NEGATIVE TERMINALS ON POWERED FEED AS INDICATED













#### EMERGENCY







<u>/!</u>

4

Ι

**EMERGENCY MAXIMUM** 

**MOUNTING HEIGHT: 16.60'** 

SEE BATTERY MANUFACTURER INSTRUCTIONS

#### DO NOT MATE CONNECTOR UNTIL INSTALLATION IS COMPLETE AND A.C. POWER IS SUPPLIED

### **DRIVER SERVICE**

3



# 

#### WATTSTOPPER



# CONSECTED N

### WATTSTOPPER



### ENLIGHTED



# 

## WAVELINX





















#### WATTSTOPPER





HUBBELL NX