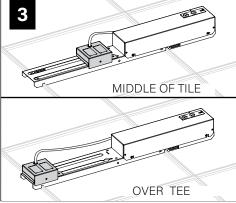

# Nera® PENDANT GRID | FNRP-G





FOCAL POINT®

# **BEFORE YOU BEGIN**

- Luminaires must be installed by a qualified electrician (check with local and national codes for proper installation).
- To prevent electrical shock, disconnect electrical supply before installation or servicing.
- Contractor is responsible for adequately reinforcing walls and/or ceilings to support fixture weight.
- Focal Point, LLC accepts no responsibility for inadequately reinforced walls and/or ceilings.
- The information contained in this drawing is the sole property of Focal Point, LLC. Any reproduction in part or whole without the written permission of Focal Point, LLC is prohibited.





3X3 CUTOUT

2X2 CUTOUT

8'

4X4 CUTOUT















MATCH POLARITY OF LOW VOLTAGE CABLES ON LUMINAIRE WITH POSITIVE AND NEGATIVE TERMINALS ON POWERED FEED AS INDICATED













#### EMERGENCY







<u>/!</u>

4

Ι

**EMERGENCY MAXIMUM** 

**MOUNTING HEIGHT: 16.60'** 

SEE BATTERY MANUFACTURER INSTRUCTIONS

#### DO NOT MATE CONNECTOR UNTIL INSTALLATION IS COMPLETE AND A.C. POWER IS SUPPLIED

### **DRIVER SERVICE**

3



# 

#### WATTSTOPPER



# CONSECTED N

### WATTSTOPPER



### ENLIGHTED



# 

## WAVELINX





















#### WATTSTOPPER





HUBBELL NX