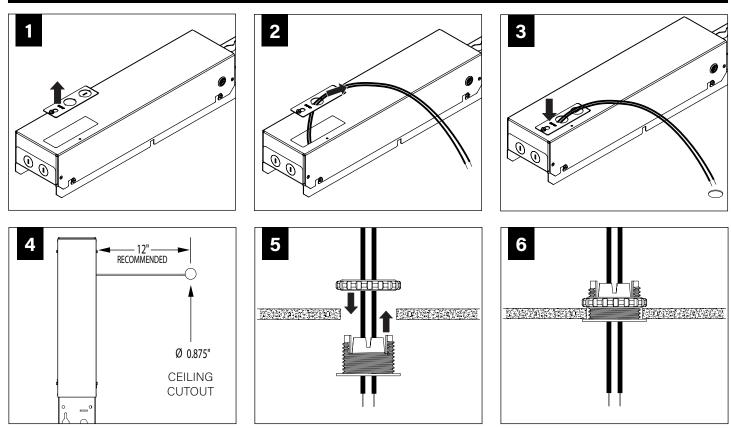

3X3 CUTOUT

2X2 CUTOUT

8'

4X4 CUTOUT

MATCH POLARITY OF LOW VOLTAGE CABLES ON LUMINAIRE WITH POSITIVE AND NEGATIVE TERMINALS ON POWERED FEED AS INDICATED

#### DO NOT MATE CONNECTOR UNTIL INSTALLATION IS COMPLETE AND A.C. POWER IS SUPPLIED