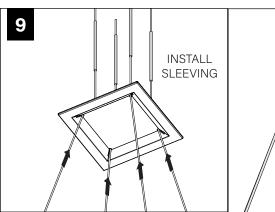

EFORE YOU BEGIN**

- Luminaires must be installed by a qualified electrician (check with local and national codes for proper installation).
- To prevent electrical shock, disconnect electrical supply before installation or servicing.
- Contractor is responsible for adequately reinforcing walls and/or ceilings to support fixture weight.
- Focal Point, LLC accepts no responsibility for inadequately reinforced walls and/or ceilings.
- The information contained in this drawing is the sole property of Focal Point, LLC. Any reproduction in part or whole without the written permission of Focal Point, LLC is prohibited.





3X3 CUTOUT

2X2 CUTOUT

8'

4X4 CUTOUT















MATCH POLARITY OF LOW VOLTAGE CABLES ON LUMINAIRE WITH POSITIVE AND NEGATIVE TERMINALS ON POWERED FEED AS INDICATED













#### EMERGENCY







<u>/!</u>

4

Ι

**EMERGENCY MAXIMUM** 

**MOUNTING HEIGHT: 16.60'** 

SEE BATTERY MANUFACTURER INSTRUCTIONS

#### DO NOT MATE CONNECTOR UNTIL INSTALLATION IS COMPLETE AND A.C. POWER IS SUPPLIED

### **DRIVER SERVICE**

3



# 

#### WATTSTOPPER



# CONSECTED N

### WATTSTOPPER



### ENLIGHTED



# 

## WAVELINX





















#### WATTSTOPPER





HUBBELL NX