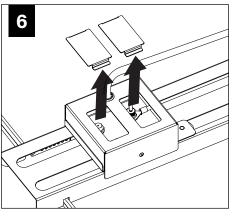

# Nera® PENDANT GRID | FNRP-G





FOCAL POINT®

# **BEFORE YOU BEGIN**

- Luminaires must be installed by a qualified electrician (check with local and national codes for proper installation).
- To prevent electrical shock, disconnect electrical supply before installation or servicing.
- Contractor is responsible for adequately reinforcing walls and/or ceilings to support fixture weight.
- Focal Point, LLC accepts no responsibility for inadequately reinforced walls and/or ceilings.
- The information contained in this drawing is the sole property of Focal Point, LLC. Any reproduction in part or whole without the written permission of Focal Point, LLC is prohibited.





3X3 CUTOUT

2X2 CUTOUT

8'

4X4 CUTOUT















MATCH POLARITY OF LOW VOLTAGE CABLES ON LUMINAIRE WITH POSITIVE AND NEGATIVE TERMINALS ON POWERED FEED AS INDICATED













#### EMERGENCY







<u>/!</u>

4

Ι

**EMERGENCY MAXIMUM** 

**MOUNTING HEIGHT: 16.60'** 

SEE BATTERY MANUFACTURER INSTRUCTIONS

#### DO NOT MATE CONNECTOR UNTIL INSTALLATION IS COMPLETE AND A.C. POWER IS SUPPLIED

### **DRIVER SERVICE**

3



# 

#### WATTSTOPPER



# CONSECTED N

### WATTSTOPPER



### ENLIGHTED



# 

## WAVELINX





















#### WATTSTOPPER





HUBBELL NX