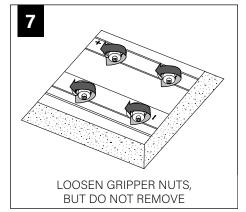

# Nera® PENDANT GRID | FNRP-G





FOCAL POINT®

# **BEFORE YOU BEGIN**

- Luminaires must be installed by a qualified electrician (check with local and national codes for proper installation).
- To prevent electrical shock, disconnect electrical supply before installation or servicing.
- Contractor is responsible for adequately reinforcing walls and/or ceilings to support fixture weight.
- Focal Point, LLC accepts no responsibility for inadequately reinforced walls and/or ceilings.
- The information contained in this drawing is the sole property of Focal Point, LLC. Any reproduction in part or whole without the written permission of Focal Point, LLC is prohibited.





3X3 CUTOUT

2X2 CUTOUT

8'

4X4 CUTOUT















MATCH POLARITY OF LOW VOLTAGE CABLES ON LUMINAIRE WITH POSITIVE AND NEGATIVE TERMINALS ON POWERED FEED AS INDICATED













#### EMERGENCY







<u>/!</u>

4

Ι

**EMERGENCY MAXIMUM** 

**MOUNTING HEIGHT: 16.60'** 

SEE BATTERY MANUFACTURER INSTRUCTIONS

#### DO NOT MATE CONNECTOR UNTIL INSTALLATION IS COMPLETE AND A.C. POWER IS SUPPLIED

### **DRIVER SERVICE**

3



# 

#### WATTSTOPPER



# CONSECTED N

### WATTSTOPPER



### ENLIGHTED



# 

## WAVELINX





















#### WATTSTOPPER





HUBBELL NX