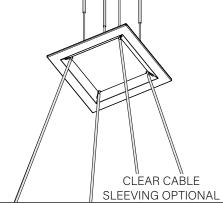

ORE YOU BEGIN**

- Luminaires must be installed by a qualified electrician (check with local and national codes for proper installation).
- To prevent electrical shock, disconnect electrical supply before installation or servicing.
- Contractor is responsible for adequately reinforcing walls and/or ceilings to support fixture weight.
- Focal Point, LLC accepts no responsibility for inadequately reinforced walls and/or ceilings.
- The information contained in this drawing is the sole property of Focal Point, LLC. Any reproduction in part or whole without the written permission of Focal Point, LLC is prohibited.





3X3 CUTOUT

2X2 CUTOUT

8'

4X4 CUTOUT















MATCH POLARITY OF LOW VOLTAGE CABLES ON LUMINAIRE WITH POSITIVE AND NEGATIVE TERMINALS ON POWERED FEED AS INDICATED













#### EMERGENCY







<u>/!</u>

4

Ι

**EMERGENCY MAXIMUM** 

**MOUNTING HEIGHT: 16.60'** 

SEE BATTERY MANUFACTURER INSTRUCTIONS

#### DO NOT MATE CONNECTOR UNTIL INSTALLATION IS COMPLETE AND A.C. POWER IS SUPPLIED

### **DRIVER SERVICE**

3



# 

#### WATTSTOPPER



# CONSECTED N

### WATTSTOPPER



### ENLIGHTED



# 

## WAVELINX





















#### WATTSTOPPER





HUBBELL NX