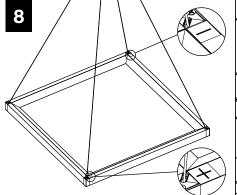

**BEFORE YOU BEGIN**

- Luminaires must be installed by a qualified electrician (check with local and national codes for proper installation).
- To prevent electrical shock, disconnect electrical supply before installation or servicing.
- Contractor is responsible for adequately reinforcing walls and/or ceilings to support fixture weight.
- Focal Point, LLC accepts no responsibility for inadequately reinforced walls and/or ceilings.
- The information contained in this drawing is the sole property of Focal Point, LLC. Any reproduction in part or whole without the written permission of Focal Point, LLC is prohibited.





3X3 CUTOUT

2X2 CUTOUT

8'

4X4 CUTOUT















MATCH POLARITY OF LOW VOLTAGE CABLES ON LUMINAIRE WITH POSITIVE AND NEGATIVE TERMINALS ON POWERED FEED AS INDICATED













#### EMERGENCY







<u>/!</u>

4

Ι

**EMERGENCY MAXIMUM** 

**MOUNTING HEIGHT: 16.60'** 

SEE BATTERY MANUFACTURER INSTRUCTIONS

#### DO NOT MATE CONNECTOR UNTIL INSTALLATION IS COMPLETE AND A.C. POWER IS SUPPLIED

### **DRIVER SERVICE**

3



# 

#### WATTSTOPPER



# CONSECTED N

### WATTSTOPPER



### ENLIGHTED



# 

## WAVELINX





















#### WATTSTOPPER





HUBBELL NX