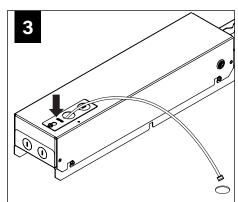

, LLC accepts no responsibility for inadequately reinforced walls and/or ceilings.
- The information contained in this drawing is the sole property of Focal Point, LLC. Any reproduction in part or whole without the written permission of Focal Point, LLC is prohibited.





3X3 CUTOUT

2X2 CUTOUT

8'

4X4 CUTOUT















MATCH POLARITY OF LOW VOLTAGE CABLES ON LUMINAIRE WITH POSITIVE AND NEGATIVE TERMINALS ON POWERED FEED AS INDICATED













#### EMERGENCY







<u>/!</u>

4

Ι

**EMERGENCY MAXIMUM** 

**MOUNTING HEIGHT: 16.60'** 

SEE BATTERY MANUFACTURER INSTRUCTIONS

#### DO NOT MATE CONNECTOR UNTIL INSTALLATION IS COMPLETE AND A.C. POWER IS SUPPLIED

### **DRIVER SERVICE**

3



# 

#### WATTSTOPPER



# CONSECTED N

### WATTSTOPPER



### ENLIGHTED



# 

## WAVELINX





















#### WATTSTOPPER





HUBBELL NX