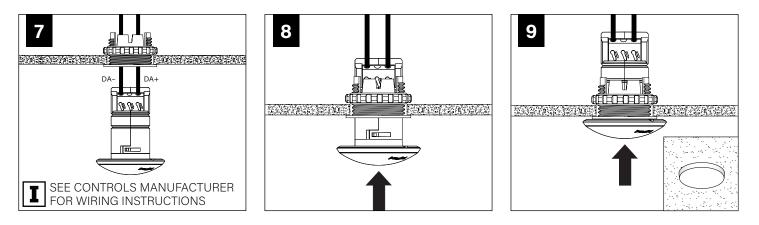

3X3 CUTOUT

2X2 CUTOUT

8'

4X4 CUTOUT

MATCH POLARITY OF LOW VOLTAGE CABLES ON LUMINAIRE WITH POSITIVE AND NEGATIVE TERMINALS ON POWERED FEED AS INDICATED