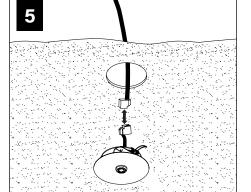

C accepts no responsibility for inadequately reinforced walls and/or ceilings.
- The information contained in this drawing is the sole property of Focal Point, LLC. Any reproduction in part or whole without the written permission of Focal Point, LLC is prohibited.





3X3 CUTOUT

2X2 CUTOUT

8'

4X4 CUTOUT















MATCH POLARITY OF LOW VOLTAGE CABLES ON LUMINAIRE WITH POSITIVE AND NEGATIVE TERMINALS ON POWERED FEED AS INDICATED













#### EMERGENCY







<u>/!</u>

4

Ι

**EMERGENCY MAXIMUM** 

**MOUNTING HEIGHT: 16.60'** 

SEE BATTERY MANUFACTURER INSTRUCTIONS

#### DO NOT MATE CONNECTOR UNTIL INSTALLATION IS COMPLETE AND A.C. POWER IS SUPPLIED

### **DRIVER SERVICE**

3



# 

#### WATTSTOPPER



# CONSECTED N

### WATTSTOPPER



### ENLIGHTED



# 

## WAVELINX





















#### WATTSTOPPER





HUBBELL NX