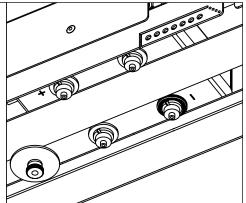

*BEFORE YOU BEGIN**

- Luminaires must be installed by a qualified electrician (check with local and national codes for proper installation).
- To prevent electrical shock, disconnect electrical supply before installation or servicing.
- Contractor is responsible for adequately reinforcing walls and/or ceilings to support fixture weight.
- Focal Point, LLC accepts no responsibility for inadequately reinforced walls and/or ceilings.
- The information contained in this drawing is the sole property of Focal Point, LLC. Any reproduction in part or whole without the written permission of Focal Point, LLC is prohibited.





3X3 CUTOUT

2X2 CUTOUT

8'

4X4 CUTOUT















MATCH POLARITY OF LOW VOLTAGE CABLES ON LUMINAIRE WITH POSITIVE AND NEGATIVE TERMINALS ON POWERED FEED AS INDICATED













#### EMERGENCY







<u>/!</u>

4

Ι

**EMERGENCY MAXIMUM** 

**MOUNTING HEIGHT: 16.60'** 

SEE BATTERY MANUFACTURER INSTRUCTIONS

#### DO NOT MATE CONNECTOR UNTIL INSTALLATION IS COMPLETE AND A.C. POWER IS SUPPLIED

### **DRIVER SERVICE**

3



# 

#### WATTSTOPPER



# CONSECTED N

### WATTSTOPPER



### ENLIGHTED



# 

## WAVELINX





















#### WATTSTOPPER





HUBBELL NX