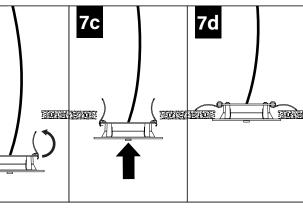

3X3 CUTOUT

2X2 CUTOUT

8'

4X4 CUTOUT

MATCH POLARITY OF LOW VOLTAGE CABLES ON LUMINAIRE WITH POSITIVE AND NEGATIVE TERMINALS ON POWERED FEED AS INDICATED