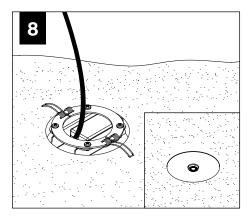

inadequately reinforced walls and/or ceilings.
- The information contained in this drawing is the sole property of Focal Point, LLC. Any reproduction in part or whole without the written permission of Focal Point, LLC is prohibited.





3X3 CUTOUT

2X2 CUTOUT

8'

4X4 CUTOUT















MATCH POLARITY OF LOW VOLTAGE CABLES ON LUMINAIRE WITH POSITIVE AND NEGATIVE TERMINALS ON POWERED FEED AS INDICATED













#### EMERGENCY







<u>/!</u>

4

Ι

**EMERGENCY MAXIMUM** 

**MOUNTING HEIGHT: 16.60'** 

SEE BATTERY MANUFACTURER INSTRUCTIONS

#### DO NOT MATE CONNECTOR UNTIL INSTALLATION IS COMPLETE AND A.C. POWER IS SUPPLIED

### **DRIVER SERVICE**

3



# 

#### WATTSTOPPER



# CONSECTED N

### WATTSTOPPER



### ENLIGHTED



# 

## WAVELINX





















#### WATTSTOPPER





HUBBELL NX