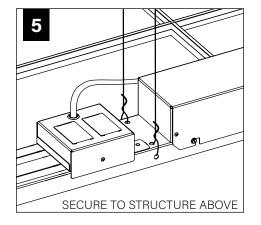

# Nera® PENDANT GRID | FNRP-G





FOCAL POINT®

# **BEFORE YOU BEGIN**

- Luminaires must be installed by a qualified electrician (check with local and national codes for proper installation).
- To prevent electrical shock, disconnect electrical supply before installation or servicing.
- Contractor is responsible for adequately reinforcing walls and/or ceilings to support fixture weight.
- Focal Point, LLC accepts no responsibility for inadequately reinforced walls and/or ceilings.
- The information contained in this drawing is the sole property of Focal Point, LLC. Any reproduction in part or whole without the written permission of Focal Point, LLC is prohibited.





3X3 CUTOUT

2X2 CUTOUT

8'

4X4 CUTOUT















MATCH POLARITY OF LOW VOLTAGE CABLES ON LUMINAIRE WITH POSITIVE AND NEGATIVE TERMINALS ON POWERED FEED AS INDICATED













#### EMERGENCY







<u>/!</u>

4

Ι

**EMERGENCY MAXIMUM** 

**MOUNTING HEIGHT: 16.60'** 

SEE BATTERY MANUFACTURER INSTRUCTIONS

#### DO NOT MATE CONNECTOR UNTIL INSTALLATION IS COMPLETE AND A.C. POWER IS SUPPLIED

### **DRIVER SERVICE**

3



# 

#### WATTSTOPPER



# CONSECTED N

### WATTSTOPPER



### ENLIGHTED



# 

## WAVELINX





















#### WATTSTOPPER





HUBBELL NX