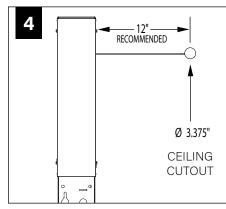

3X3 CUTOUT

2X2 CUTOUT

8'

4X4 CUTOUT

MATCH POLARITY OF LOW VOLTAGE CABLES ON LUMINAIRE WITH POSITIVE AND NEGATIVE TERMINALS ON POWERED FEED AS INDICATED