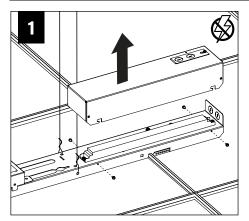

ponsible for adequately reinforcing walls and/or ceilings to support fixture weight.
- Focal Point, LLC accepts no responsibility for inadequately reinforced walls and/or ceilings.
- The information contained in this drawing is the sole property of Focal Point, LLC. Any reproduction in part or whole without the written permission of Focal Point, LLC is prohibited.





3X3 CUTOUT

2X2 CUTOUT

8'

4X4 CUTOUT















MATCH POLARITY OF LOW VOLTAGE CABLES ON LUMINAIRE WITH POSITIVE AND NEGATIVE TERMINALS ON POWERED FEED AS INDICATED













#### EMERGENCY







<u>/!</u>

4

Ι

**EMERGENCY MAXIMUM** 

**MOUNTING HEIGHT: 16.60'** 

SEE BATTERY MANUFACTURER INSTRUCTIONS

#### DO NOT MATE CONNECTOR UNTIL INSTALLATION IS COMPLETE AND A.C. POWER IS SUPPLIED

### **DRIVER SERVICE**

3



# 

#### WATTSTOPPER



# CONSECTED N

### WATTSTOPPER



### ENLIGHTED



# 

## WAVELINX





















#### WATTSTOPPER





HUBBELL NX