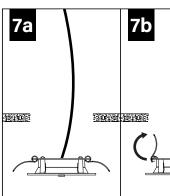

3X3 CUTOUT

2X2 CUTOUT

8'

4X4 CUTOUT

MATCH POLARITY OF LOW VOLTAGE CABLES ON LUMINAIRE WITH POSITIVE AND NEGATIVE TERMINALS ON POWERED FEED AS INDICATED