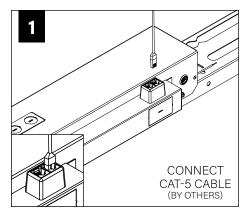

einforced walls and/or ceilings.
- The information contained in this drawing is the sole property of Focal Point, LLC. Any reproduction in part or whole without the written permission of Focal Point, LLC is prohibited.





3X3 CUTOUT

2X2 CUTOUT

8'

4X4 CUTOUT















MATCH POLARITY OF LOW VOLTAGE CABLES ON LUMINAIRE WITH POSITIVE AND NEGATIVE TERMINALS ON POWERED FEED AS INDICATED













#### EMERGENCY







<u>/!</u>

4

Ι

**EMERGENCY MAXIMUM** 

**MOUNTING HEIGHT: 16.60'** 

SEE BATTERY MANUFACTURER INSTRUCTIONS

#### DO NOT MATE CONNECTOR UNTIL INSTALLATION IS COMPLETE AND A.C. POWER IS SUPPLIED

### **DRIVER SERVICE**

3



# 

#### WATTSTOPPER



# CONSECTED N

### WATTSTOPPER



### ENLIGHTED



# 

## WAVELINX





















#### WATTSTOPPER





HUBBELL NX