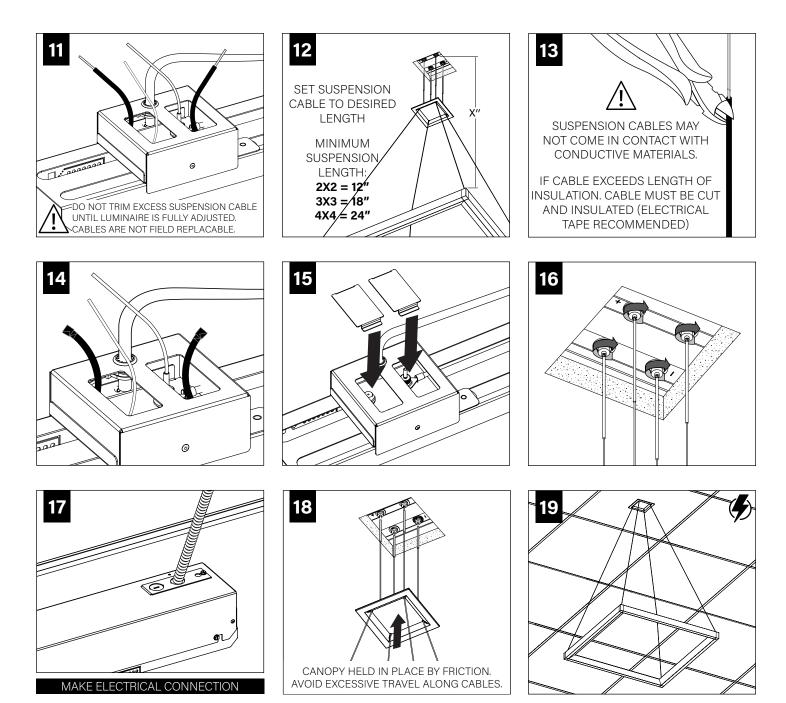

3X3 CUTOUT

2X2 CUTOUT

8'

4X4 CUTOUT

MATCH POLARITY OF LOW VOLTAGE CABLES ON LUMINAIRE WITH POSITIVE AND NEGATIVE TERMINALS ON POWERED FEED AS INDICATED