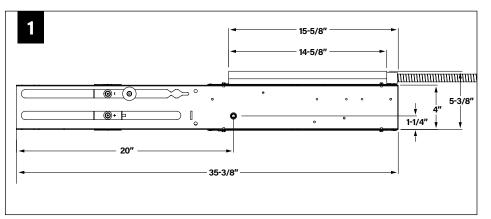

inaires must be installed by a qualified electrician (check with local and national codes for proper installation).
- To prevent electrical shock, disconnect electrical supply before installation or servicing.
- Contractor is responsible for adequately reinforcing walls and/or ceilings to support fixture weight.
- Focal Point, LLC accepts no responsibility for inadequately reinforced walls and/or ceilings.
- The information contained in this drawing is the sole property of Focal Point, LLC. Any reproduction in part or whole without the written permission of Focal Point, LLC is prohibited.





3X3 CUTOUT

2X2 CUTOUT

8'

4X4 CUTOUT















MATCH POLARITY OF LOW VOLTAGE CABLES ON LUMINAIRE WITH POSITIVE AND NEGATIVE TERMINALS ON POWERED FEED AS INDICATED













#### EMERGENCY







<u>/!</u>

4

Ι

**EMERGENCY MAXIMUM** 

**MOUNTING HEIGHT: 16.60'** 

SEE BATTERY MANUFACTURER INSTRUCTIONS

#### DO NOT MATE CONNECTOR UNTIL INSTALLATION IS COMPLETE AND A.C. POWER IS SUPPLIED

### **DRIVER SERVICE**

3



# 

#### WATTSTOPPER



# CONSECTED N

### WATTSTOPPER



### ENLIGHTED



# 

## WAVELINX





















#### WATTSTOPPER





HUBBELL NX