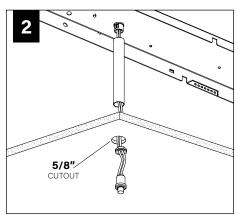

3X3 CUTOUT

2X2 CUTOUT

8'

4X4 CUTOUT

MATCH POLARITY OF LOW VOLTAGE CABLES ON LUMINAIRE WITH POSITIVE AND NEGATIVE TERMINALS ON POWERED FEED AS INDICATED