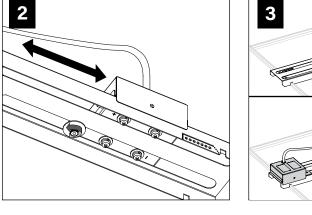

# Nera® PENDANT GRID | FNRP-G





FOCAL POINT®

# **BEFORE YOU BEGIN**

- Luminaires must be installed by a qualified electrician (check with local and national codes for proper installation).
- To prevent electrical shock, disconnect electrical supply before installation or servicing.
- Contractor is responsible for adequately reinforcing walls and/or ceilings to support fixture weight.
- Focal Point, LLC accepts no responsibility for inadequately reinforced walls and/or ceilings.
- The information contained in this drawing is the sole property of Focal Point, LLC. Any reproduction in part or whole without the written permission of Focal Point, LLC is prohibited.





3X3 CUTOUT

2X2 CUTOUT

8'

4X4 CUTOUT















MATCH POLARITY OF LOW VOLTAGE CABLES ON LUMINAIRE WITH POSITIVE AND NEGATIVE TERMINALS ON POWERED FEED AS INDICATED













#### EMERGENCY







<u>/!</u>

4

Ι

**EMERGENCY MAXIMUM** 

**MOUNTING HEIGHT: 16.60'** 

SEE BATTERY MANUFACTURER INSTRUCTIONS

#### DO NOT MATE CONNECTOR UNTIL INSTALLATION IS COMPLETE AND A.C. POWER IS SUPPLIED

### **DRIVER SERVICE**

3



# 

#### WATTSTOPPER



# CONSECTED N

### WATTSTOPPER



### ENLIGHTED



# 

## WAVELINX





















#### WATTSTOPPER





HUBBELL NX